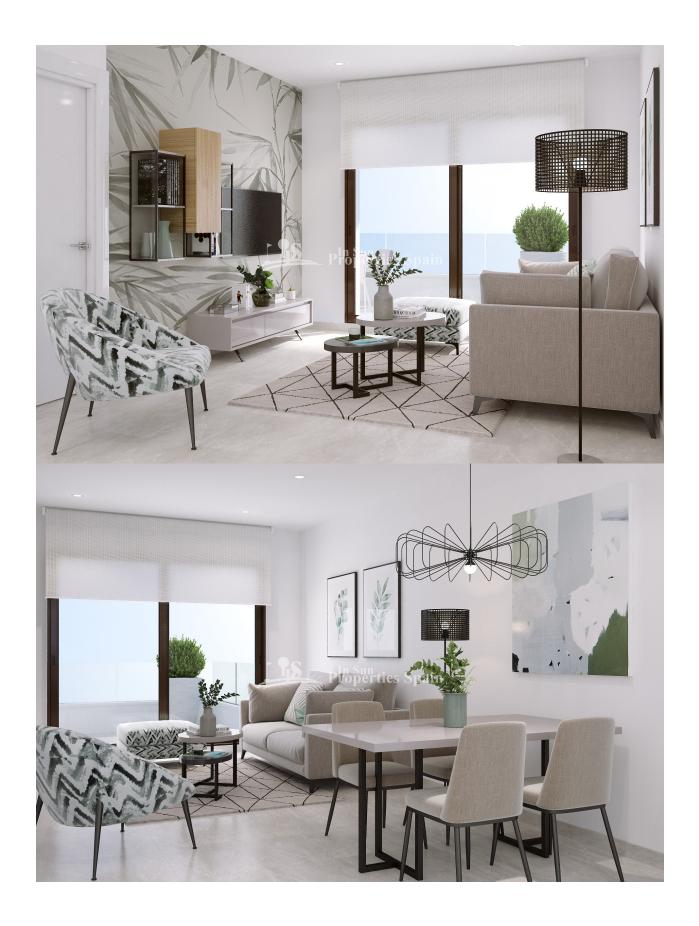

#### **DESCRIPCION**

FANTASTIC COMPLEX RESIDENTIAL OF NEW BUILD APARTMENTS GROUND FLOOR IN VILLAMARTIN ORIHUELA COSTA with private garden and communal pool. This 88m2 ground floor apartment consists of 3 bedrooms, 2 bathrooms, an open plan kitchen with living room, a 43m2 private terrace and a 29m2 private garden. The communal areas are approximately 3.300 m2 and have WIFI, 2 swimming pools, a Jacuzzi and 2 Petangue courts. This residential consists of 94 apartments and is located in Las Filipinas which is in the area of Villamartin Golf on the Orihuela Costa and has been designed to meet the needs of those looking for a Mediterranean lifestyle in a quiet but well established area close to the sea and all amenities. Villamartin was built around one of the most prestigious golf courses on the Costa Blanca "Villamartín Golf Club" and is home to a cosmopolitan and International with one of the healthiest climates in the world. Just a short distance away you can find four other golf courses such as Las Ramblas, Campoamor, Las Colinas and La Finca. It is also home to some of the best blue flag beaches in the region like La Zenia, Cabo Roig and Campoamor only 5km drive away.