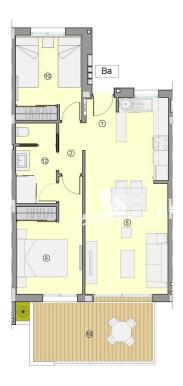

## **EXTRA**

- Jacuzzi exterior
- Armarios empotrados
- Puerta de seguridad
- Ascensor

|          | SOFERICES STILES / FLOOR AREA / SOURCES STILES                                                   | Ba                   |
|----------|--------------------------------------------------------------------------------------------------|----------------------|
| 1        | VESTIBULO / HALL / ENTRÉE                                                                        | 1,20 m <sup>2</sup>  |
| 2        | DISTRIBUIDOR / CORRIDOR / CIRCULATION                                                            | 2,06 m <sup>2</sup>  |
| 8        | SALON-COMEDOR-COCINA/LIVING-DINING ROOM- KITCHEN/<br>SALON-SALLE A MANGER- CUISINE               | 25,21 m <sup>2</sup> |
| 9        | DORMITORIO 1 / BEDROOM 1 / CHAMBRE 1                                                             | 10,59 m <sup>2</sup> |
| 10       | DORMITORIO 2 / BEDROOM 2 / CHAMBRE 2                                                             | 9,14 m <sup>2</sup>  |
| 12       | BAÑO 1 / BATHROOM 1 / SALLE DE BAINS 1                                                           | 5,08 m <sup>2</sup>  |
| OTAL SUI | P. UTILES / TOTAL FLOOR AREA / TOTAL SURFACES UTILES                                             | 53,28 m <sup>2</sup> |
| UP. CONS | STRUIDA INTERIOR / BUILT INTERIOR AREA / SURFACE CONSTRUITE IN                                   | 62,80 m²             |
| 18       | SUP. CONSTRUIDA TERRAZA CUBIERTA 1 / BUILT COVERED 1 AREA / SURFACE CONSTRUITE TERRASSE COUVERTE | 13,51 m²             |
|          | / SURPACE CONSTRUITE TERROSSE COUVERTE                                                           |                      |

TIPO/TYPE/TYPE Ba MARZO / MARCH / MARS 2022

TIPO 8a: APARTAMENTO. 2 DORMITORIOS + 1 BAÑO. PLANTA 1 Y 2.
TYPE 8a: APARTMENT. 2 BEDROOMS + 1 BATHROOM. FIRST AND SECOND FLOOI
TYPE 9a: ADRAPTEMENT 2 CHAMBERS + 1 BAND. DEEMED ET DELIVIÈME ÉTAGE.