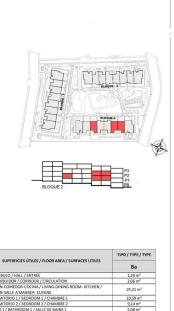

## **EXTRA**

- Jacuzzi exterior
- Armarios empotrados
- Puerta de seguridad
- Ascensor

|          | SOFERICES STILES / FLOOR AREA / SOURCES STILES                                                   | Ba                   |
|----------|--------------------------------------------------------------------------------------------------|----------------------|
| 1        | VESTIBULO / HALL / ENTRÉE                                                                        | 1,20 m <sup>2</sup>  |
| 2        | DISTRIBUIDOR / CORRIDOR / CIRCULATION                                                            | 2,06 m <sup>2</sup>  |
| 8        | SALON-COMEDOR-COCINA/LIVING-DINING ROOM- KITCHEN/<br>SALON-SALLE A MANGER- CUISINE               | 25,21 m <sup>2</sup> |
| 9        | DORMITORIO 1 / BEDROOM 1 / CHAMBRE 1                                                             | 10,59 m <sup>2</sup> |
| 10       | DORMITORIO 2 / BEDROOM 2 / CHAMBRE 2                                                             | 9,14 m <sup>2</sup>  |
| 12       | BAÑO 1 / BATHROOM 1 / SALLE DE BAINS 1                                                           | 5,08 m <sup>2</sup>  |
| OTAL SUI | P. UTILES / TOTAL FLOOR AREA / TOTAL SURFACES UTILES                                             | 53,28 m <sup>2</sup> |
| UP. CONS | STRUIDA INTERIOR / BUILT INTERIOR AREA / SURFACE CONSTRUITE IN                                   | 62,80 m²             |
| 18       | SUP. CONSTRUIDA TERRAZA CUBIERTA 1 / BUILT COVERED 1 AREA / SURFACE CONSTRUITE TERRASSE COUVERTE | 13,51 m²             |
|          | / SURPACE CONSTRUITE TERROSSE COUVERTE                                                           |                      |

TIPO/TYPE/TYPE Ba MARZO / MARCH / MARS 2022

TIPO 8a: APARTAMENTO. 2 DORMITORIOS + 1 BAÑO. PLANTA 1 Y 2.
TYPE 8a: APARTMENT. 2 BEDROOMS + 1 BATHROOM. FIRST AND SECOND FLOOI
TYPE 9a: ADRAPTEMENT 2 CHAMBERS + 1 BAND. DEEMED ET DELIVIÈME ÉTAGE.