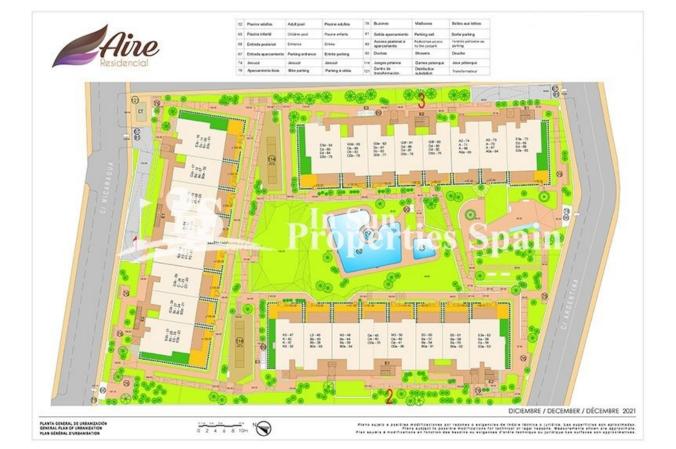

#### **DESCRIPCION**

FANTASTIC COMPLEX RESIDENTIAL OF NEW BUILD APARTMENTS GROUND FLOOR IN VILLAMARTIN ORIHUELA COSTA with private garden and communal pool. This 88m2 ground floor apartment consists of 3 bedrooms, 2 bathrooms, an open plan kitchen with living room, a 43m2 private terrace and a 29m2 private garden. The communal areas are approximately 3.300 m2 and have WIFI, 2 swimming pools, a Jacuzzi and 2 Petangue courts. This residential consists of 94 apartments and is located in Las Filipinas which is in the area of Villamartin Golf on the Orihuela Costa and has been designed to meet the needs of those looking for a Mediterranean lifestyle in a quiet but well established area close to the sea and all amenities. Villamartin was built around one of the most prestigious golf courses on the Costa Blanca "Villamartín Golf Club" and is home to a cosmopolitan and International with one of the healthiest climates in the world. Just a short distance away you can find four other golf courses such as Las Ramblas, Campoamor, Las Colinas and La Finca. It is also home to some of the best blue flag beaches in the region like La Zenia, Cabo Roig and Campoamor only 5km drive away.