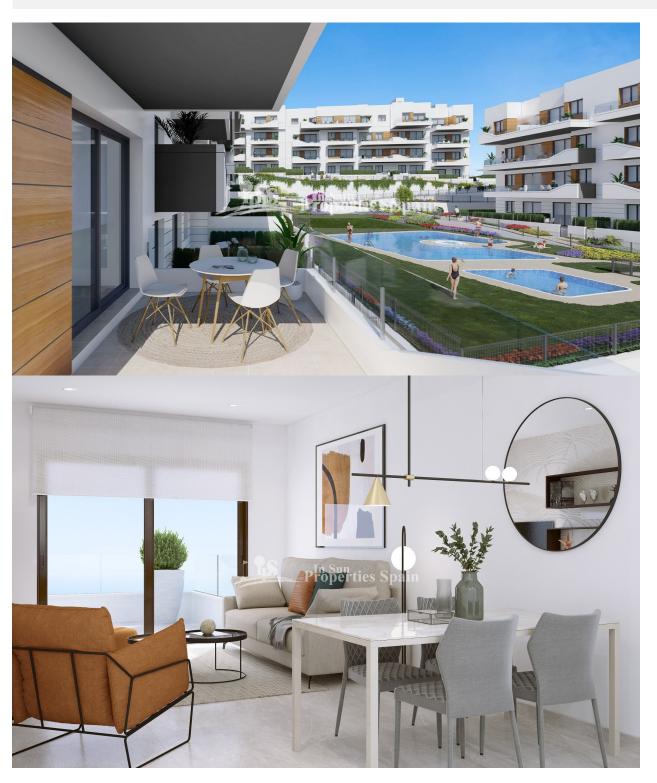

#### **DESCRIPCION**

FANTASTIC COMPLEX RESIDENTIAL OF NEW BUILD APARTMENTS GROUND FLOOR IN VILLAMARTIN ORIHUELA COSTA with private garden and communal pool. This 88m2 ground floor apartment consists of 3 bedrooms, 2 bathrooms, an open plan kitchen with living room, a 43m2 private terrace and a 29m2 private garden. The communal areas are approximately 3.300 m2 and have WIFI, 2 swimming pools, a Jacuzzi and 2 Petangue courts. This residential consists of 94 apartments and is located in Las Filipinas which is in the area of Villamartin Golf on the Orihuela Costa and has been designed to meet the needs of those looking for a Mediterranean lifestyle in a quiet but well established area close to the sea and all amenities. Villamartin was built around one of the most prestigious golf courses on the Costa Blanca "Villamartín Golf Club" and is home to a cosmopolitan and International with one of the healthiest climates in the world. Just a short distance away you can find four other golf courses such as Las Ramblas, Campoamor, Las Colinas and La Finca. It is also home to some of the best blue flag beaches in the region like La Zenia, Cabo Roig and Campoamor only 5km drive away.

# JARDÍN Y TERRAZAS

- Terraza cubierta
- Jardín privado
- Jardín comunitario

## **EXTRA**

- Jacuzzi exterior
- Armarios empotrados
- Puerta de seguridad
- Ascensor

|          | SOFERICES STILES / FLOOR AREA / SOURCES STILES                                                   | Ba                   |
|----------|--------------------------------------------------------------------------------------------------|----------------------|
| 1        | VESTIBULO / HALL / ENTRÉE                                                                        | 1,20 m <sup>2</sup>  |
| 2        | DISTRIBUIDOR / CORRIDOR / CIRCULATION                                                            | 2,06 m <sup>2</sup>  |
| 8        | SALON-COMEDOR-COCINA/LIVING-DINING ROOM- KITCHEN/<br>SALON-SALLE A MANGER- CUISINE               | 25,21 m <sup>2</sup> |
| 9        | DORMITORIO 1 / BEDROOM 1 / CHAMBRE 1                                                             | 10,59 m <sup>2</sup> |
| 10       | DORMITORIO 2 / BEDROOM 2 / CHAMBRE 2                                                             | 9,14 m <sup>2</sup>  |
| 12       | BAÑO 1 / BATHROOM 1 / SALLE DE BAINS 1                                                           | 5,08 m <sup>2</sup>  |
| OTAL SUI | P. UTILES / TOTAL FLOOR AREA / TOTAL SURFACES UTILES                                             | 53,28 m <sup>2</sup> |
| UP. CONS | STRUIDA INTERIOR / BUILT INTERIOR AREA / SURFACE CONSTRUITE IN                                   | 62,80 m²             |
| 18       | SUP. CONSTRUIDA TERRAZA CUBIERTA 1 / BUILT COVERED 1 AREA / SURFACE CONSTRUITE TERRASSE COUVERTE | 13,51 m²             |
|          | / SURPACE CONSTRUITE TERROSSE COUVERTE                                                           |                      |