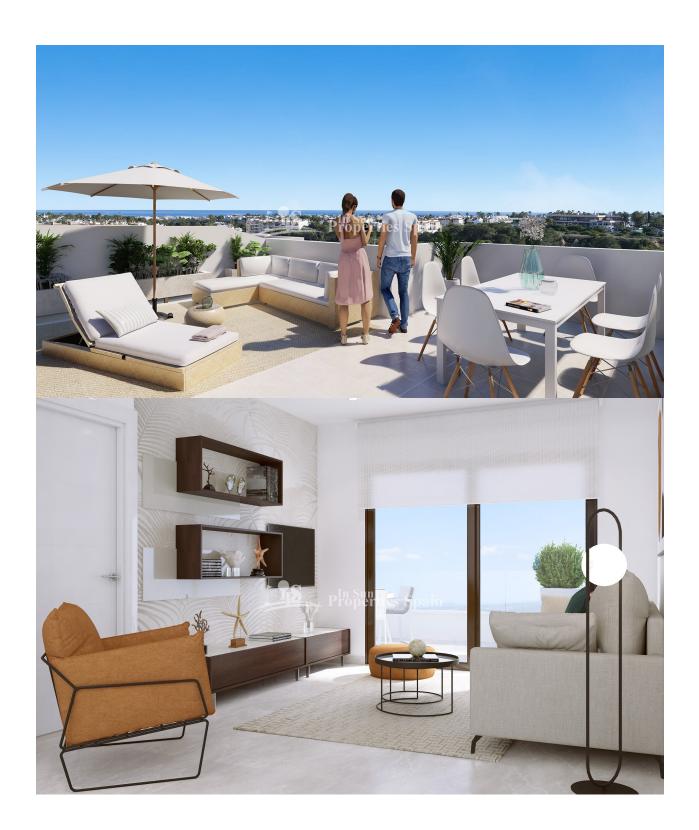

#### **DESCRIPCION**

FANTASTIC COMPLEX RESIDENTIAL OF NEW BUILD APARTMENTS GROUND FLOOR IN VILLAMARTIN ORIHUELA COSTA with private garden and communal pool. This 88m2 ground floor apartment consists of 3 bedrooms, 2 bathrooms, an open plan kitchen with living room, a 43m2 private terrace and a 29m2 private garden. The communal areas are approximately 3.300 m2 and have WIFI, 2 swimming pools, a Jacuzzi and 2 Petangue courts. This residential consists of 94 apartments and is located in Las Filipinas which is in the area of Villamartin Golf on the Orihuela Costa and has been designed to meet the needs of those looking for a Mediterranean lifestyle in a quiet but well established area close to the sea and all amenities. Villamartin was built around one of the most prestigious golf courses on the Costa Blanca "Villamartín Golf Club" and is home to a cosmopolitan and International with one of the healthiest climates in the world. Just a short distance away you can find four other golf courses such as Las Ramblas, Campoamor, Las Colinas and La Finca. It is also home to some of the best blue flag beaches in the region like La Zenia, Cabo Roig and Campoamor only 5km drive away.

# JARDÍN Y TERRAZAS

- Terraza cubierta
- Jardín privado
- Jardín comunitario

## **EXTRA**

- Jacuzzi exterior
- Armarios empotrados
- Puerta de seguridad
- Ascensor

|          | SOFERICES STILES / FLOOR AREA / SOURCES STILES                                                   | Ba                   |
|----------|--------------------------------------------------------------------------------------------------|----------------------|
| 1        | VESTIBULO / HALL / ENTRÉE                                                                        | 1,20 m <sup>2</sup>  |
| 2        | DISTRIBUIDOR / CORRIDOR / CIRCULATION                                                            | 2,06 m <sup>2</sup>  |
| 8        | SALON-COMEDOR-COCINA/LIVING-DINING ROOM- KITCHEN/<br>SALON-SALLE A MANGER- CUISINE               | 25,21 m <sup>2</sup> |
| 9        | DORMITORIO 1 / BEDROOM 1 / CHAMBRE 1                                                             | 10,59 m <sup>2</sup> |
| 10       | DORMITORIO 2 / BEDROOM 2 / CHAMBRE 2                                                             | 9,14 m <sup>2</sup>  |
| 12       | BAÑO 1 / BATHROOM 1 / SALLE DE BAINS 1                                                           | 5,08 m <sup>2</sup>  |
| OTAL SUI | P. UTILES / TOTAL FLOOR AREA / TOTAL SURFACES UTILES                                             | 53,28 m <sup>2</sup> |
| UP. CONS | STRUIDA INTERIOR / BUILT INTERIOR AREA / SURFACE CONSTRUITE IN                                   | 62,80 m²             |
| 18       | SUP. CONSTRUIDA TERRAZA CUBIERTA 1 / BUILT COVERED 1 AREA / SURFACE CONSTRUITE TERRASSE COUVERTE | 13,51 m²             |
|          | / SURPACE CONSTRUITE TERROSSE COUVERTE                                                           |                      |