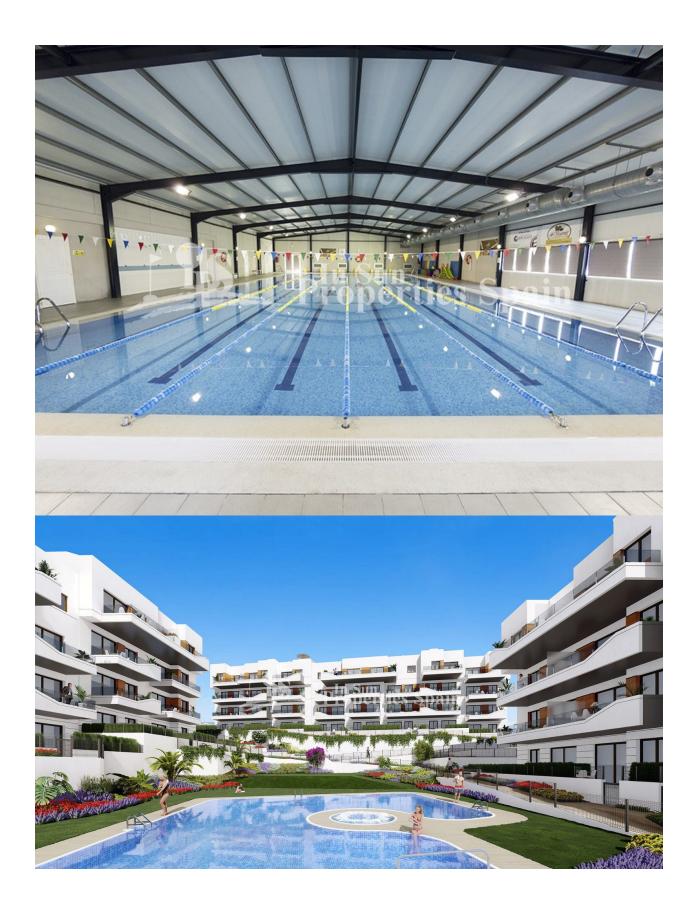

#### **DESCRIPCION**

FANTASTIC COMPLEX RESIDENTIAL OF NEW BUILD APARTMENTS GROUND FLOOR IN VILLAMARTIN ORIHUELA COSTA with private garden and communal pool. This 88m2 ground floor apartment consists of 3 bedrooms, 2 bathrooms, an open plan kitchen with living room, a 43m2 private terrace and a 29m2 private garden. The communal areas are approximately 3.300 m2 and have WIFI, 2 swimming pools, a Jacuzzi and 2 Petangue courts. This residential consists of 94 apartments and is located in Las Filipinas which is in the area of Villamartin Golf on the Orihuela Costa and has been designed to meet the needs of those looking for a Mediterranean lifestyle in a quiet but well established area close to the sea and all amenities. Villamartin was built around one of the most prestigious golf courses on the Costa Blanca "Villamartín Golf Club" and is home to a cosmopolitan and International with one of the healthiest climates in the world. Just a short distance away you can find four other golf courses such as Las Ramblas, Campoamor, Las Colinas and La Finca. It is also home to some of the best blue flag beaches in the region like La Zenia, Cabo Roig and Campoamor only 5km drive away.

## **EXTRA**

- Jacuzzi exterior
- Armarios empotrados
- Puerta de seguridad
- Ascensor

|          | SOFERICES STILES / FLOOR AREA / SOURCES STILES                                                   | Ba                   |
|----------|--------------------------------------------------------------------------------------------------|----------------------|
| 1        | VESTIBULO / HALL / ENTRÉE                                                                        | 1,20 m <sup>2</sup>  |
| 2        | DISTRIBUIDOR / CORRIDOR / CIRCULATION                                                            | 2,06 m <sup>2</sup>  |
| 8        | SALON-COMEDOR-COCINA/LIVING-DINING ROOM- KITCHEN/<br>SALON-SALLE A MANGER- CUISINE               | 25,21 m <sup>2</sup> |
| 9        | DORMITORIO 1 / BEDROOM 1 / CHAMBRE 1                                                             | 10,59 m <sup>2</sup> |
| 10       | DORMITORIO 2 / BEDROOM 2 / CHAMBRE 2                                                             | 9,14 m <sup>2</sup>  |
| 12       | BAÑO 1 / BATHROOM 1 / SALLE DE BAINS 1                                                           | 5,08 m <sup>2</sup>  |
| OTAL SUI | P. UTILES / TOTAL FLOOR AREA / TOTAL SURFACES UTILES                                             | 53,28 m <sup>2</sup> |
| UP. CONS | STRUIDA INTERIOR / BUILT INTERIOR AREA / SURFACE CONSTRUITE IN                                   | 62,80 m²             |
| 18       | SUP. CONSTRUIDA TERRAZA CUBIERTA 1 / BUILT COVERED 1 AREA / SURFACE CONSTRUITE TERRASSE COUVERTE | 13,51 m²             |
|          | / SURPACE CONSTRUITE TERROSSE COUVERTE                                                           |                      |