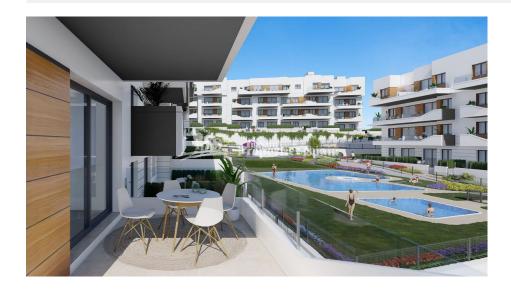

#### **DESCRIPCION**

FANTASTIC COMPLEX RESIDENTIAL OF NEW BUILD APARTMENTS GROUND FLOOR IN VILLAMARTIN ORIHUELA COSTA with private garden and communal pool. This 88m2 ground floor apartment consists of 3 bedrooms, 2 bathrooms, an open plan kitchen with living room, a 43m2 private terrace and a 29m2 private garden. The communal areas are approximately 3.300 m2 and have WIFI, 2 swimming pools, a Jacuzzi and 2 Petangue courts. This residential consists of 94 apartments and is located in Las Filipinas which is in the area of Villamartin Golf on the Orihuela Costa and has been designed to meet the needs of those looking for a Mediterranean lifestyle in a quiet but well established area close to the sea and all amenities. Villamartin was built around one of the most prestigious golf courses on the Costa Blanca "Villamartín Golf Club" and is home to a cosmopolitan and International with one of the healthiest climates in the world. Just a short distance away you can find four other golf courses such as Las Ramblas, Campoamor, Las Colinas and La Finca. It is also home to some of the best blue flag beaches in the region like La Zenia, Cabo Roig and Campoamor only 5km drive away.

# JARDÍN Y TERRAZAS

- Terraza cubierta
- Jardín privado
- Jardín comunitario

## **EXTRA**

- Jacuzzi exterior
- Armarios empotrados
- Puerta de seguridad
- Ascensor

|          | SOFERICES STILES / FLOOR AREA / SOURCES STILES                                                   | Ba                   |
|----------|--------------------------------------------------------------------------------------------------|----------------------|
| 1        | VESTIBULO / HALL / ENTRÉE                                                                        | 1,20 m <sup>2</sup>  |
| 2        | DISTRIBUIDOR / CORRIDOR / CIRCULATION                                                            | 2,06 m <sup>2</sup>  |
| 8        | SALON-COMEDOR-COCINA/LIVING-DINING ROOM- KITCHEN/<br>SALON-SALLE A MANGER- CUISINE               | 25,21 m <sup>2</sup> |
| 9        | DORMITORIO 1 / BEDROOM 1 / CHAMBRE 1                                                             | 10,59 m <sup>2</sup> |
| 10       | DORMITORIO 2 / BEDROOM 2 / CHAMBRE 2                                                             | 9,14 m <sup>2</sup>  |
| 12       | BAÑO 1 / BATHROOM 1 / SALLE DE BAINS 1                                                           | 5,08 m <sup>2</sup>  |
| OTAL SUI | P. UTILES / TOTAL FLOOR AREA / TOTAL SURFACES UTILES                                             | 53,28 m <sup>2</sup> |
| UP. CONS | STRUIDA INTERIOR / BUILT INTERIOR AREA / SURFACE CONSTRUITE IN                                   | 62,80 m²             |
| 18       | SUP. CONSTRUIDA TERRAZA CUBIERTA 1 / BUILT COVERED 1 AREA / SURFACE CONSTRUITE TERRASSE COUVERTE | 13,51 m²             |
|          | / SURPACE CONSTRUITE TERROSSE COUVERTE                                                           |                      |