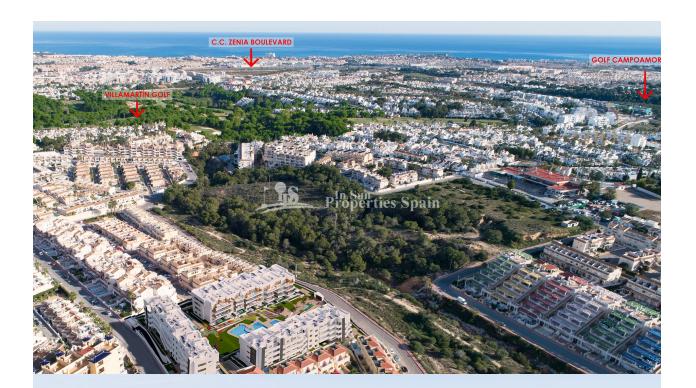

#### **DESCRIPCION**

FANTASTIC COMPLEX RESIDENTIAL OF NEW BUILD APARTMENTS GROUND FLOOR IN VILLAMARTIN ORIHUELA COSTA with private garden and communal pool. This 88m2 ground floor apartment consists of 3 bedrooms, 2 bathrooms, an open plan kitchen with living room, a 43m2 private terrace and a 29m2 private garden. The communal areas are approximately 3.300 m2 and have WIFI, 2 swimming pools, a Jacuzzi and 2 Petangue courts. This residential consists of 94 apartments and is located in Las Filipinas which is in the area of Villamartin Golf on the Orihuela Costa and has been designed to meet the needs of those looking for a Mediterranean lifestyle in a quiet but well established area close to the sea and all amenities. Villamartin was built around one of the most prestigious golf courses on the Costa Blanca "Villamartín Golf Club" and is home to a cosmopolitan and International with one of the healthiest climates in the world. Just a short distance away you can find four other golf courses such as Las Ramblas, Campoamor, Las Colinas and La Finca. It is also home to some of the best blue flag beaches in the region like La Zenia, Cabo Roig and Campoamor only 5km drive away.

The area offers such a wide range of services including weekly markets, the renowned high standard international school "El Limonar" and the famous "La Zenia Boulevard" centre, the largest of its kind in southern Spain! Situated close to many commercial centres including the well know Villamartin Plaza and La Fuente Centre along with many restaurants, fashion shops, supermarkets, banks, pharmacies and much more that you really are spoilt for choice. The area is not just a golfer's paradise you can find a large range of activities and entertainment for all the family to enjoy, so, whether you are looking for a holiday home, a Golf property or a permanent residence, this development offers everything you could possibly need! The complex is located only 40 minutes from Alicante Airport and 1 hour from Murcia (Corvera) Airport.