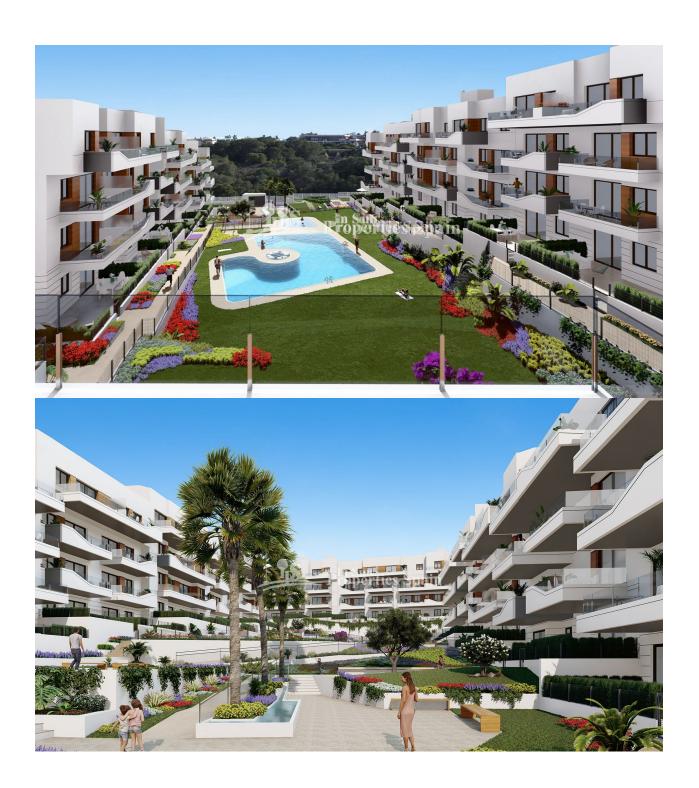

#### **DESCRIPCION**

FANTASTIC COMPLEX RESIDENTIAL OF NEW BUILD APARTMENTS GROUND FLOOR IN VILLAMARTIN ORIHUELA COSTA with private garden and communal pool. This 88m2 ground floor apartment consists of 3 bedrooms, 2 bathrooms, an open plan kitchen with living room, a 43m2 private terrace and a 29m2 private garden. The communal areas are approximately 3.300 m2 and have WIFI, 2 swimming pools, a Jacuzzi and 2 Petangue courts. This residential consists of 94 apartments and is located in Las Filipinas which is in the area of Villamartin Golf on the Orihuela Costa and has been designed to meet the needs of those looking for a Mediterranean lifestyle in a quiet but well established area close to the sea and all amenities. Villamartin was built around one of the most prestigious golf courses on the Costa Blanca "Villamartín Golf Club" and is home to a cosmopolitan and International with one of the healthiest climates in the world. Just a short distance away you can find four other golf courses such as Las Ramblas, Campoamor, Las Colinas and La Finca. It is also home to some of the best blue flag beaches in the region like La Zenia, Cabo Roig and Campoamor only 5km drive away.