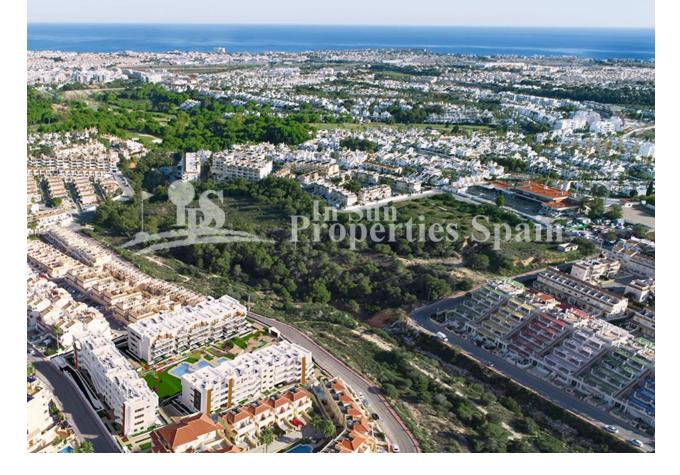

#### **DESCRIPCION**

FANTASTIC COMPLEX RESIDENTIAL OF NEW BUILD APARTMENTS GROUND FLOOR IN VILLAMARTIN ORIHUELA COSTA with private garden and communal pool. This 88m2 ground floor apartment consists of 3 bedrooms, 2 bathrooms, an open plan kitchen with living room, a 43m2 private terrace and a 29m2 private garden. The communal areas are approximately 3.300 m2 and have WIFI, 2 swimming pools, a Jacuzzi and 2 Petangue courts. This residential consists of 94 apartments and is located in Las Filipinas which is in the area of Villamartin Golf on the Orihuela Costa and has been designed to meet the needs of those looking for a Mediterranean lifestyle in a quiet but well established area close to the sea and all amenities. Villamartin was built around one of the most prestigious golf courses on the Costa Blanca "Villamartín Golf Club" and is home to a cosmopolitan and International with one of the healthiest climates in the world. Just a short distance away you can find four other golf courses such as Las Ramblas, Campoamor, Las Colinas and La Finca. It is also home to some of the best blue flag beaches in the region like La Zenia, Cabo Roig and Campoamor only 5km drive away.

The area offers such a wide range of services including weekly markets, the renowned high standard international school "El Limonar" and the famous "La Zenia Boulevard" centre, the largest of its kind in southern Spain! Situated close to many commercial centres including the well know Villamartin Plaza and La Fuente Centre along with many restaurants, fashion shops, supermarkets, banks, pharmacies and much more that you really are spoilt for choice. The area is not just a golfer's paradise you can find a large range of activities and entertainment for all the family to enjoy, so, whether you are looking for a holiday home, a Golf property or a permanent residence, this development offers everything you could possibly need! The complex is located only 40 minutes from Alicante Airport and 1 hour from Murcia (Corvera) Airport.