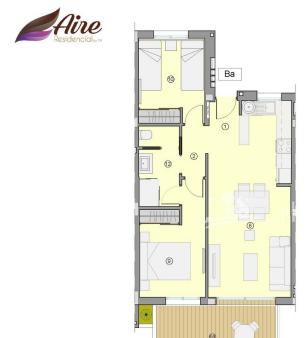

Jacuzzi exteriorArmarios empotradosPuerta de seguridad

Ascensor

• Terraza cubierta

• Jardín comunitario

• Cocina abierta

| nº SUPERFICIES ÚTILES / FLOOR AREA / SURFACES UTILES |                                                                                                  | TIPO / TYPE / TYPE   |
|------------------------------------------------------|--------------------------------------------------------------------------------------------------|----------------------|
|                                                      | SUPERFICIES UTILES / FLOOR AREA / SURFACES UTILES                                                | Ва                   |
| 1                                                    | VESTIBULO / HALL / ENTRÉE                                                                        | 1,20 m <sup>2</sup>  |
| 2                                                    | DISTRIBUIDOR / CORRIDOR / CIRCULATION                                                            | 2,06 m <sup>2</sup>  |
| 8                                                    | SALON-COMEDOR-COCINA / LIVING-DINING ROOM- KITCHEN /<br>SALON-SALLE A MANGER- CUISINE            | 25,21 m <sup>2</sup> |
| 9                                                    | DORMITORIO 1 / BEDROOM 1 / CHAMBRE 1                                                             | 10,59 m <sup>2</sup> |
| 10                                                   | DORMITORIO 2 / BEDROOM 2 / CHAMBRE 2                                                             | 9,14 m <sup>2</sup>  |
| 12                                                   | BAÑO 1 / BATHROOM 1 / SALLE DE BAINS 1                                                           | 5,08 m <sup>2</sup>  |
| TOTAL SUF                                            | P. UTILES / TOTAL FLOOR AREA / TOTAL SURFACES UTILES                                             | 53,28 m²             |
| UP. CONS<br>TÉRIEUR                                  | TRUIDA INTERIOR / BUILT INTERIOR AREA / SURFACE CONSTRUITE IN                                    | 62,80 m²             |
| 18                                                   | SUP. CONSTRUIDA TERRAZA CUBIERTA 1 / BUILT COVERED 1 AREA / SURFACE CONSTRUITE TERRASSE COUVERTE | 13,51 m²             |
|                                                      | CONSTRUIDA PRIVADA / TOTAL BUILT PRIVATE AREA / TOTAL                                            | 76,31 m²             |

TIPO/TYPE/TYPE Ba

MARZO / MARCH / MARS 2022

TIPO B3: APARTAMENTO, 2 DORMITORIOS + 1 BAÑO, PLANTA 1 Y 2.

TYPE B3: APPARTEMENT 2 DEDROOMS - 1 BATHROOM, FIRST AND SECOND FLOOR.

TYPE B3: APPARTEMENT 2 CHAMBRES - 1 BANN, PREMIRE ET DEUXIÈME ÉTAGE.

1 m 3 m

Plano sujeto a posibles modificaciones por razones o exigencias de indole técnica o jurídica. Las superficies son aproximadas. Cocina y amueblamiento orientativo, sin valor contractual Plans subject to possible modifications for technical or legal reasons. Measurements shown are approximate. Kitchen and furnishings are for display purposes only, with no contractual value.