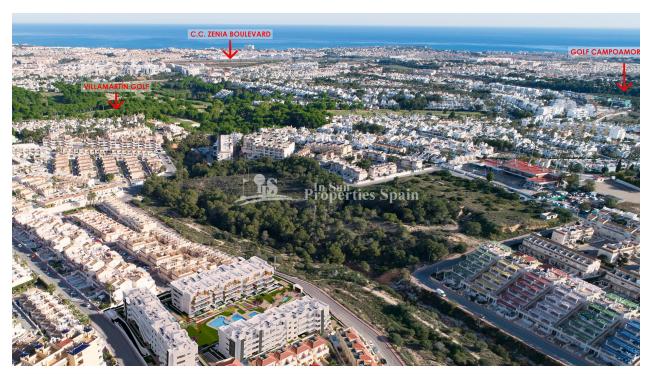

## **DESCRIPCION**

FANTASTIC COMPLEX RESIDENTIAL OF NEW BUILD APARTMENTS PENTHOUSE IN LAS VILLAMARTIN ORIHUELA COSTA with communal pool. This 97m2 penthouse apartment consists of 3 bedrooms, 2 bathrooms, an open plan kitchen with living room, a 15m2 private terrace and a 53m2 solarium. The communal areas are approximately 3.300 m2 and have WIFI, 2 swimming pools, a Jacuzzi and 2 Petangue courts. This residential consists of 94 apartments and is located in Las Filipinas which is in the area of Villamartin Golf on the Orihuela Costa and has been designed to meet the needs of those looking for a Mediterranean lifestyle in a quiet but well established area close to the sea and all amenities. Villamartin was built around one of the most prestigious golf courses on the Costa Blanca "Villamartín Golf Club" and is home to a cosmopolitan and International with one of the healthiest climates in the world. Just a short distance away you can find four other golf courses such as Las Ramblas, Campoamor, Las Colinas and La Finca. It is also home to some of the best blue flag beaches in the region like La Zenia, Cabo Roig and Campoamor only 5km drive away. The area offers such a wide range of services including weekly markets, the renowned high standard international school "El Limonar" and the famous "La Zenia Boulevard" centre, the largest of its kind in southern Spain! Situated close to many commercial centres including the well know Villamartin Plaza and La Fuente Centre along with many restaurants, fashion shops, supermarkets, banks, pharmacies and much more that you really are spoilt for choice. The area is not just a golfer's paradise you can find a large range of activities and entertainment for all the family to enjoy, so, whether you are looking for a holiday home, a Golf property or a permanent residence, this development offers everything you could possibly need! The complex is located only 40 minutes from Alicante Airport and 1 hour from Murcia (Corvera) Airport.