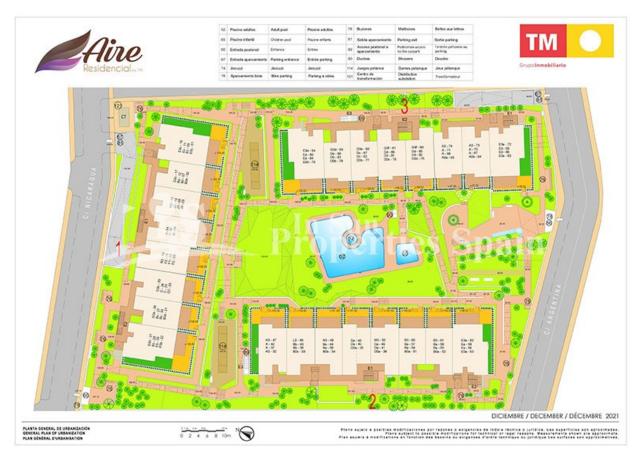

## **DESCRIPCION**

FANTASTIC COMPLEX RESIDENTIAL OF NEW BUILD APARTMENTS PENTHOUSE IN LAS VILLAMARTIN ORIHUELA COSTA with communal pool. This 97m2 penthouse apartment consists of 3 bedrooms, 2 bathrooms, an open plan kitchen with living room, a 15m2 private terrace and a 53m2 solarium. The communal areas are approximately 3.300 m2 and have WIFI, 2 swimming pools, a Jacuzzi and 2 Petangue courts. This residential consists of 94 apartments and is located in Las Filipinas which is in the area of Villamartin Golf on the Orihuela Costa and has been designed to meet the needs of those looking for a Mediterranean lifestyle in a quiet but well established area close to the sea and all amenities. Villamartin was built around one of the most prestigious golf courses on the Costa Blanca "Villamartín Golf Club" and is home to a cosmopolitan and International with one of the healthiest climates in the world. Just a short distance away you can find four other golf courses such as Las Ramblas, Campoamor, Las Colinas and La Finca. It is also home to some of the best blue flag beaches in the region like La Zenia, Cabo Roig and Campoamor only 5km drive away. The area offers such a wide range of services including weekly markets, the renowned high standard international school "El Limonar" and the famous "La Zenia Boulevard" centre, the largest of its kind in southern Spain! Situated close to many commercial centres including the well know Villamartin Plaza and La Fuente Centre along with many restaurants, fashion shops, supermarkets, banks, pharmacies and much more that you really are spoilt for choice. The area is not just a golfer's paradise you can find a large range of activities and entertainment for all the family to enjoy, so, whether you are looking for a holiday home, a Golf property or a permanent residence, this development offers everything you could possibly need! The complex is located only 40 minutes from Alicante Airport and 1 hour from Murcia (Corvera) Airport.