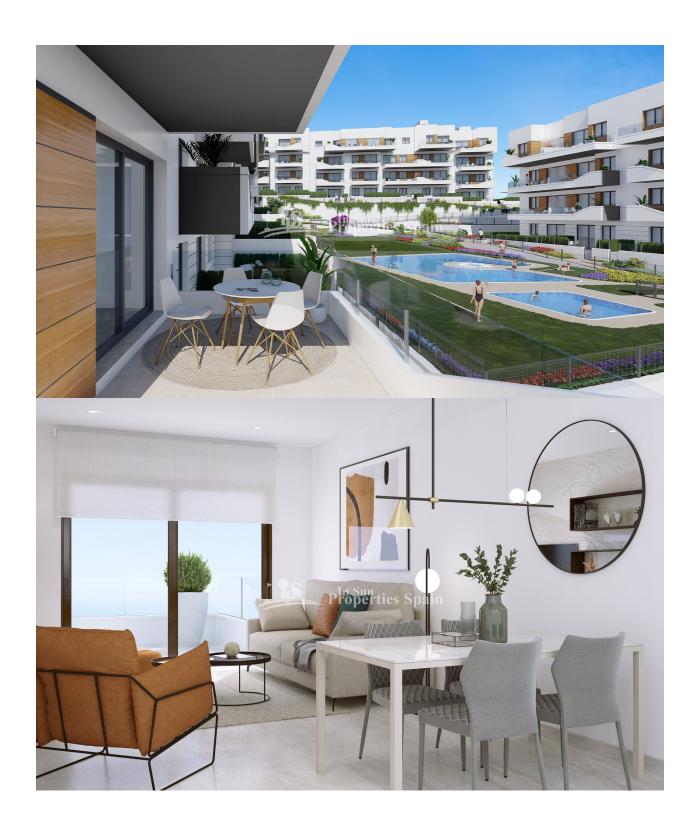

## **DESCRIPCION**

FANTASTIC COMPLEX RESIDENTIAL OF NEW BUILD APARTMENTS PENTHOUSE IN LAS VILLAMARTIN ORIHUELA COSTA with communal pool. This 97m2 penthouse apartment consists of 3 bedrooms, 2 bathrooms, an open plan kitchen with living room, a 15m2 private terrace and a 53m2 solarium. The communal areas are approximately 3.300 m2 and have WIFI, 2 swimming pools, a Jacuzzi and 2 Petangue courts. This residential consists of 94 apartments and is located in Las Filipinas which is in the area of Villamartin Golf on the Orihuela Costa and has been designed to meet the needs of those looking for a Mediterranean lifestyle in a quiet but well established area close to the sea and all amenities. Villamartin was built around one of the most prestigious golf courses on the Costa Blanca "Villamartín Golf Club" and is home to a cosmopolitan and International with one of the healthiest climates in the world. Just a short distance away you can find four other golf courses such as Las Ramblas, Campoamor, Las Colinas and La Finca. It is also home to some of the best blue flag beaches in the region like La Zenia, Cabo Roig and Campoamor only 5km drive away. The area offers such a wide range of services including weekly markets, the renowned high standard international school "El Limonar" and the famous "La Zenia Boulevard" centre, the largest of its kind in southern Spain! Situated close to many commercial centres including the well know Villamartin Plaza and La Fuente Centre along with many restaurants, fashion shops, supermarkets, banks, pharmacies and much more that you really are spoilt for choice. The area is not just a golfer's paradise you can find a large range of activities and entertainment for all the family to enjoy, so, whether you are looking for a holiday home, a Golf property or a permanent residence, this development offers everything you could possibly need! The complex is located only 40 minutes from Alicante Airport and 1 hour from Murcia (Corvera) Airport.