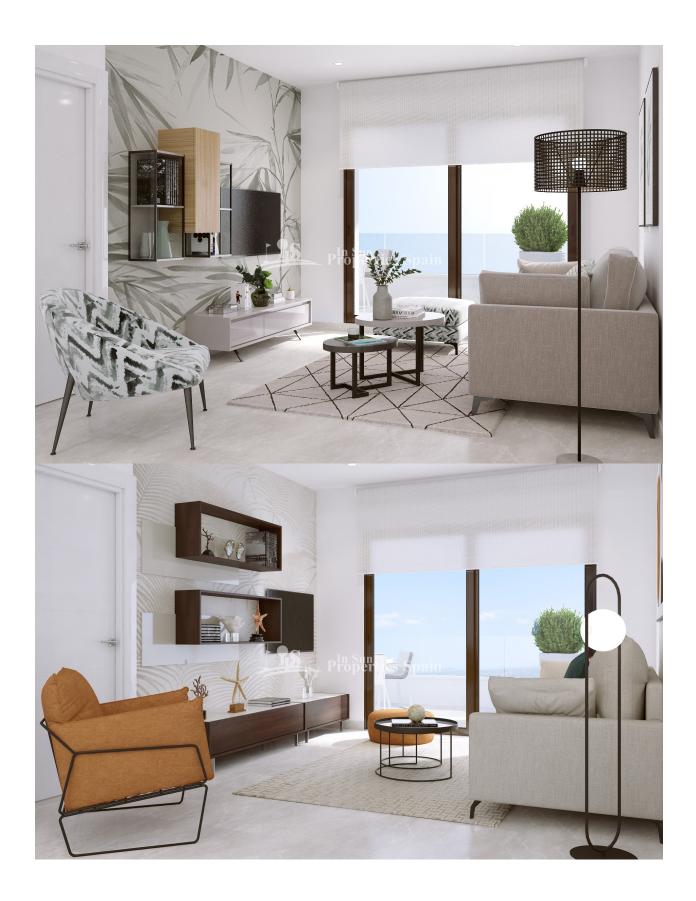

## **DESCRIPCION**

FANTASTIC COMPLEX RESIDENTIAL OF NEW BUILD APARTMENTS PENTHOUSE IN LAS VILLAMARTIN ORIHUELA COSTA with communal pool. This 97m2 penthouse apartment consists of 3 bedrooms, 2 bathrooms, an open plan kitchen with living room, a 15m2 private terrace and a 53m2 solarium. The communal areas are approximately 3.300 m2 and have WIFI, 2 swimming pools, a Jacuzzi and 2 Petangue courts. This residential consists of 94 apartments and is located in Las Filipinas which is in the area of Villamartin Golf on the Orihuela Costa and has been designed to meet the needs of those looking for a Mediterranean lifestyle in a quiet but well established area close to the sea and all amenities. Villamartin was built around one of the most prestigious golf courses on the Costa Blanca "Villamartín Golf Club" and is home to a cosmopolitan and International with one of the healthiest climates in the world. Just a short distance away you can find four other golf courses such as Las Ramblas, Campoamor, Las Colinas and La Finca. It is also home to some of the best blue flag beaches in the region like La Zenia, Cabo Roig and Campoamor only 5km drive away. The area offers such a wide range of services including weekly markets, the renowned high standard international school "El Limonar" and the famous "La Zenia Boulevard" centre, the largest of its kind in southern Spain! Situated close to many commercial centres including the well know Villamartin Plaza and La Fuente Centre along with many restaurants, fashion shops, supermarkets, banks, pharmacies and much more that you really are spoilt for choice. The area is not just a golfer's paradise you can find a large range of activities and entertainment for all the family to enjoy, so, whether you are looking for a holiday home, a Golf property or a permanent residence, this development offers everything you could possibly need! The complex is located only 40 minutes from Alicante Airport and 1 hour from Murcia (Corvera) Airport.