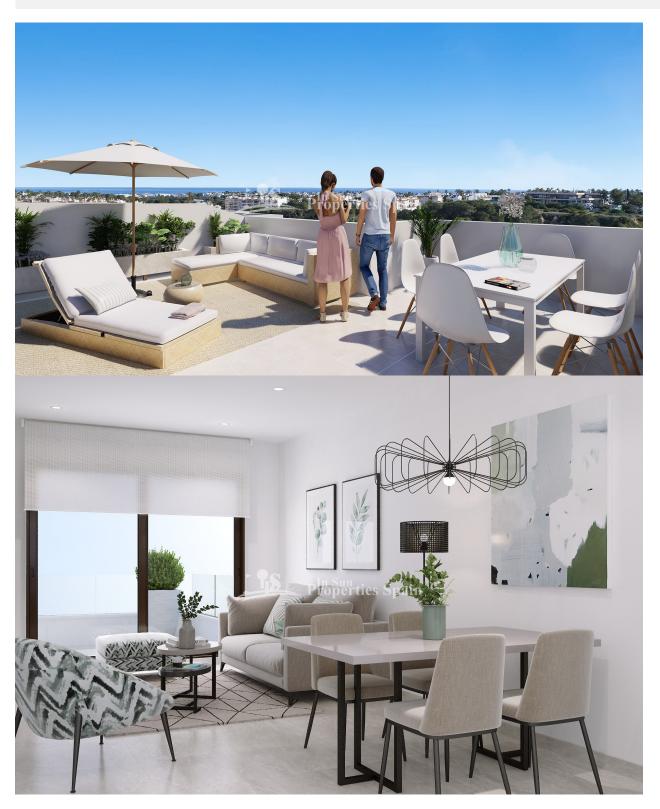

## **DESCRIPCION**

FANTASTIC COMPLEX RESIDENTIAL OF NEW BUILD APARTMENTS PENTHOUSE IN LAS VILLAMARTIN ORIHUELA COSTA with communal pool. This 97m2 penthouse apartment consists of 3 bedrooms, 2 bathrooms, an open plan kitchen with living room, a 15m2 private terrace and a 53m2 solarium. The communal areas are approximately 3.300 m2 and have WIFI, 2 swimming pools, a Jacuzzi and 2 Petangue courts. This residential consists of 94 apartments and is located in Las Filipinas which is in the area of Villamartin Golf on the Orihuela Costa and has been designed to meet the needs of those looking for a Mediterranean lifestyle in a quiet but well established area close to the sea and all amenities. Villamartin was built around one of the most prestigious golf courses on the Costa Blanca "Villamartín Golf Club" and is home to a cosmopolitan and International with one of the healthiest climates in the world. Just a short distance away you can find four other golf courses such as Las Ramblas, Campoamor, Las Colinas and La Finca. It is also home to some of the best blue flag beaches in the region like La Zenia, Cabo Roig and Campoamor only 5km drive away. The area offers such a wide range of services including weekly markets, the renowned high standard international school "El Limonar" and the famous "La Zenia Boulevard" centre, the largest of its kind in southern Spain! Situated close to many commercial centres including the well know Villamartin Plaza and La Fuente Centre along with many restaurants, fashion shops, supermarkets, banks, pharmacies and much more that you really are spoilt for choice. The area is not just a golfer's paradise you can find a large range of activities and entertainment for all the family to enjoy, so, whether you are looking for a holiday home, a Golf property or a permanent residence, this development offers everything you could possibly need! The complex is located only 40 minutes from Alicante Airport and 1 hour from Murcia (Corvera) Airport.