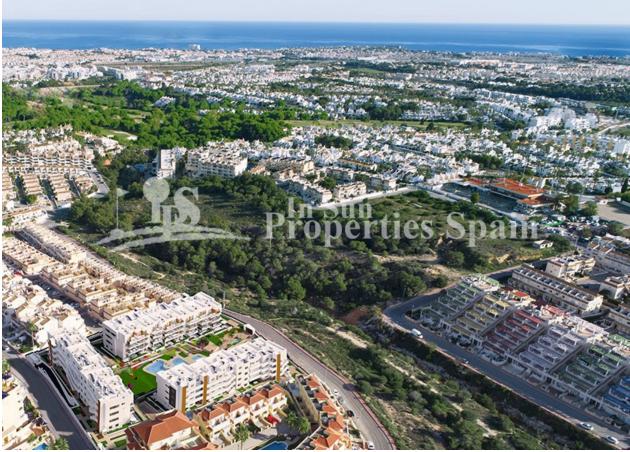

## **DESCRIPCION**

FANTASTIC COMPLEX RESIDENTIAL OF NEW BUILD APARTMENTS PENTHOUSE IN LAS VILLAMARTIN ORIHUELA COSTA with communal pool. This 97m2 penthouse apartment consists of 3 bedrooms, 2 bathrooms, an open plan kitchen with living room, a 15m2 private terrace and a 53m2 solarium. The communal areas are approximately 3.300 m2 and have WIFI, 2 swimming pools, a Jacuzzi and 2 Petangue courts. This residential consists of 94 apartments and is located in Las Filipinas which is in the area of Villamartin Golf on the Orihuela Costa and has been designed to meet the needs of those looking for a Mediterranean lifestyle in a quiet but well established area close to the sea and all amenities. Villamartin was built around one of the most prestigious golf courses on the Costa Blanca "Villamartín Golf Club" and is home to a cosmopolitan and International with one of the healthiest climates in the world. Just a short distance away you can find four other golf courses such as Las Ramblas, Campoamor, Las Colinas and La Finca. It is also home to some of the best blue flag beaches in the region like La Zenia, Cabo Roig and Campoamor only 5km drive away. The area offers such a wide range of services including weekly markets, the renowned high standard international school "El Limonar" and the famous "La Zenia Boulevard" centre, the largest of its kind in southern Spain! Situated close to many commercial centres including the well know Villamartin Plaza and La Fuente Centre along with many restaurants, fashion shops, supermarkets, banks, pharmacies and much more that you really are spoilt for choice. The area is not just a golfer's paradise you can find a large range of activities and entertainment for all the family to enjoy, so, whether you are looking for a holiday home, a Golf property or a permanent residence, this development offers everything you could possibly need! The complex is located only 40 minutes from Alicante Airport and 1 hour from Murcia (Corvera) Airport.