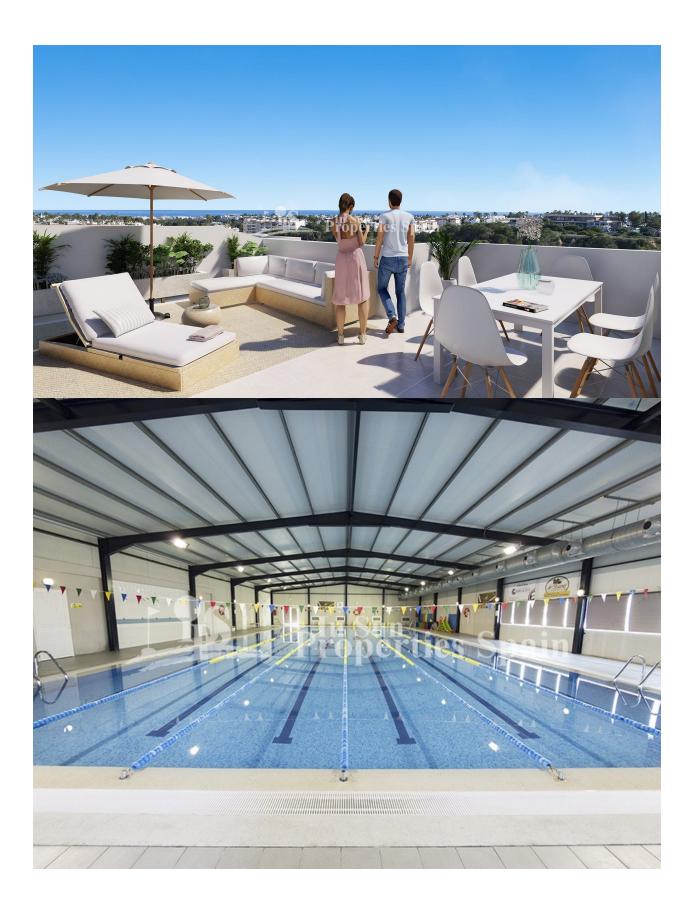

## **DESCRIPCION**

FANTASTIC COMPLEX RESIDENTIAL OF NEW BUILD APARTMENTS PENTHOUSE IN LAS VILLAMARTIN ORIHUELA COSTA with communal pool. This 97m2 penthouse apartment consists of 3 bedrooms, 2 bathrooms, an open plan kitchen with living room, a 15m2 private terrace and a 53m2 solarium. The communal areas are approximately 3.300 m2 and have WIFI, 2 swimming pools, a Jacuzzi and 2 Petangue courts. This residential consists of 94 apartments and is located in Las Filipinas which is in the area of Villamartin Golf on the Orihuela Costa and has been designed to meet the needs of those looking for a Mediterranean lifestyle in a quiet but well established area close to the sea and all amenities. Villamartin was built around one of the most prestigious golf courses on the Costa Blanca "Villamartín Golf Club" and is home to a cosmopolitan and International with one of the healthiest climates in the world. Just a short distance away you can find four other golf courses such as Las Ramblas, Campoamor, Las Colinas and La Finca. It is also home to some of the best blue flag beaches in the region like La Zenia, Cabo Roig and Campoamor only 5km drive away. The area offers such a wide range of services including weekly markets, the renowned high standard international school "El Limonar" and the famous "La Zenia Boulevard" centre, the largest of its kind in southern Spain! Situated close to many commercial centres including the well know Villamartin Plaza and La Fuente Centre along with many restaurants, fashion shops, supermarkets, banks, pharmacies and much more that you really are spoilt for choice. The area is not just a golfer's paradise you can find a large range of activities and entertainment for all the family to enjoy, so, whether you are looking for a holiday home, a Golf property or a permanent residence, this development offers everything you could possibly need! The complex is located only 40 minutes from Alicante Airport and 1 hour from Murcia (Corvera) Airport.