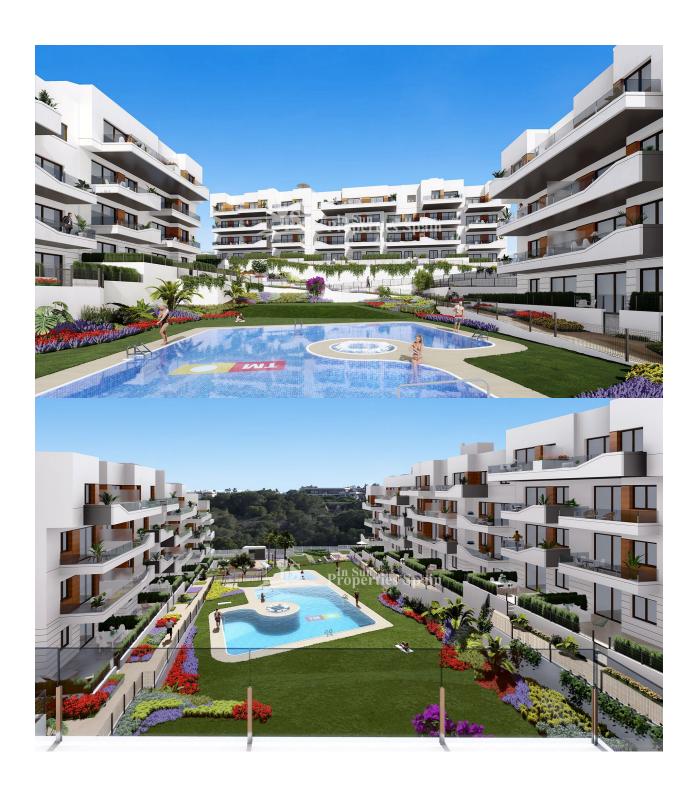

## **DESCRIPCION**

FANTASTIC COMPLEX RESIDENTIAL OF NEW BUILD APARTMENTS PENTHOUSE IN LAS VILLAMARTIN ORIHUELA COSTA with communal pool. This 97m2 penthouse apartment consists of 3 bedrooms, 2 bathrooms, an open plan kitchen with living room, a 15m2 private terrace and a 53m2 solarium. The communal areas are approximately 3.300 m2 and have WIFI, 2 swimming pools, a Jacuzzi and 2 Petangue courts. This residential consists of 94 apartments and is located in Las Filipinas which is in the area of Villamartin Golf on the Orihuela Costa and has been designed to meet the needs of those looking for a Mediterranean lifestyle in a quiet but well established area close to the sea and all amenities. Villamartin was built around one of the most prestigious golf courses on the Costa Blanca "Villamartín Golf Club" and is home to a cosmopolitan and International with one of the healthiest climates in the world. Just a short distance away you can find four other golf courses such as Las Ramblas, Campoamor, Las Colinas and La Finca. It is also home to some of the best blue flag beaches in the region like La Zenia, Cabo Roig and Campoamor only 5km drive away. The area offers such a wide range of services including weekly markets, the renowned high standard international school "El Limonar" and the famous "La Zenia Boulevard" centre, the largest of its kind in southern Spain! Situated close to many commercial centres including the well know Villamartin Plaza and La Fuente Centre along with many restaurants, fashion shops, supermarkets, banks, pharmacies and much more that you really are spoilt for choice. The area is not just a golfer's paradise you can find a large range of activities and entertainment for all the family to enjoy, so, whether you are looking for a holiday home, a Golf property or a permanent residence, this development offers everything you could possibly need! The complex is located only 40 minutes from Alicante Airport and 1 hour from Murcia (Corvera) Airport.