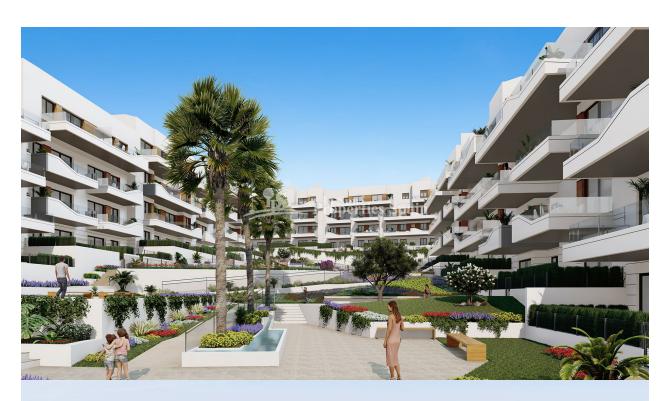

## **DESCRIPCION**

FANTASTIC COMPLEX RESIDENTIAL OF NEW BUILD APARTMENTS PENTHOUSE IN LAS VILLAMARTIN ORIHUELA COSTA with communal pool. This 97m2 penthouse apartment consists of 3 bedrooms, 2 bathrooms, an open plan kitchen with living room, a 15m2 private terrace and a 53m2 solarium. The communal areas are approximately 3.300 m2 and have WIFI, 2 swimming pools, a Jacuzzi and 2 Petangue courts. This residential consists of 94 apartments and is located in Las Filipinas which is in the area of Villamartin Golf on the Orihuela Costa and has been designed to meet the needs of those looking for a Mediterranean lifestyle in a quiet but well established area close to the sea and all amenities. Villamartin was built around one of the most prestigious golf courses on the Costa Blanca "Villamartín Golf Club" and is home to a cosmopolitan and International with one of the healthiest climates in the world. Just a short distance away you can find four other golf courses such as Las Ramblas, Campoamor, Las Colinas and La Finca. It is also home to some of the best blue flag beaches in the region like La Zenia, Cabo Roig and Campoamor only 5km drive away. The area offers such a wide range of services including weekly markets, the renowned high standard international school "El Limonar" and the famous "La Zenia Boulevard" centre, the largest of its kind in southern Spain! Situated close to many commercial centres including the well know Villamartin Plaza and La Fuente Centre along with many restaurants, fashion shops, supermarkets, banks, pharmacies and much more that you really are spoilt for choice. The area is not just a golfer's paradise you can find a large range of activities and entertainment for all the family to enjoy, so, whether you are looking for a holiday home, a Golf property or a permanent residence, this development offers everything you could possibly need! The complex is located only 40 minutes from Alicante Airport and 1 hour from Murcia (Corvera) Airport.