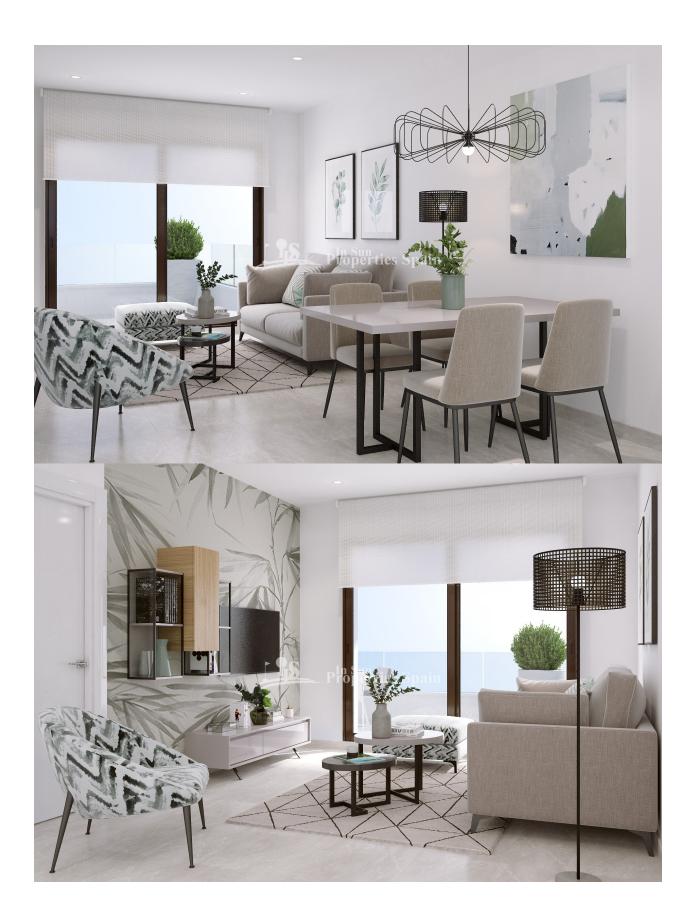

#### DESCRIPCION

**KEY READY !! FANTASTIC COMPLEX RESIDENTIAL OF NEW BUILD** APARTMENTS PENTHOUSE IN VILLAMARTIN ORIHUELA COSTA with communal pool. This 74m2 penthouse apartment consists of 2 bedrooms, 2 bathrooms, an open plan kitchen with living room, a 11,90 m2 private terrace and a 43,60m2 solarium. The communal areas are approximately 3.300 m2 and have WIFI, 2 swimming pools, a Jacuzzi and 2 Petanque courts. This residential consists of 94 apartments and is located in Las Filipinas which is in the area of Villamartin Golf on the Orihuela Costa and has been designed to meet the needs of those looking for a Mediterranean lifestyle in a guiet but well established area close to the sea and all amenities. Villamartin was built around one of the most prestigious golf courses on the Costa Blanca "Villamartín Golf Club" and is home to a cosmopolitan and International with one of the healthiest climates in the world. Just a short distance away you can find four other golf courses such as Las Ramblas, Campoamor, Las Colinas and La Finca. It is also home to some of the best blue flag beaches in the region like La Zenia, Cabo Roig and Campoamor only 5km drive away. The area offers such a wide range of services including weekly markets, the renowned high standard international school "El Limonar" and the famous "La Zenia Boulevard" centre, the largest of its kind in southern Spain! Situated close to many commercial centres including the well know Villamartin Plaza and La Fuente Centre along with many restaurants, fashion shops, supermarkets, banks, pharmacies and much more that you really are spoilt for choice. The area is not just a golfer's paradise you can find a large range of activities and entertainment for all the family to enjoy, so, whether you are looking for a holiday home, a Golf property or a permanent residence, this development offers everything you could possibly need! The complex is located only 40 minutes from Alicante Airport and 1 hour from Murcia (Corvera) Airport.