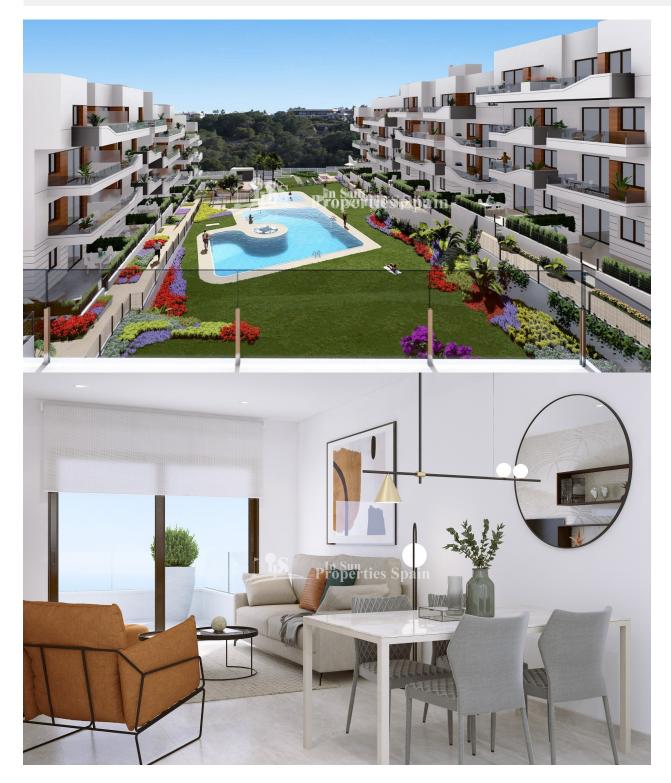

#### DESCRIPCION

**KEY READY !! FANTASTIC COMPLEX RESIDENTIAL OF NEW BUILD** APARTMENTS PENTHOUSE IN VILLAMARTIN ORIHUELA COSTA with communal pool. This 74m2 penthouse apartment consists of 2 bedrooms, 2 bathrooms, an open plan kitchen with living room, a 11,90 m2 private terrace and a 43,60m2 solarium. The communal areas are approximately 3.300 m2 and have WIFI, 2 swimming pools, a Jacuzzi and 2 Petanque courts. This residential consists of 94 apartments and is located in Las Filipinas which is in the area of Villamartin Golf on the Orihuela Costa and has been designed to meet the needs of those looking for a Mediterranean lifestyle in a guiet but well established area close to the sea and all amenities. Villamartin was built around one of the most prestigious golf courses on the Costa Blanca "Villamartín Golf Club" and is home to a cosmopolitan and International with one of the healthiest climates in the world. Just a short distance away you can find four other golf courses such as Las Ramblas, Campoamor, Las Colinas and La Finca. It is also home to some of the best blue flag beaches in the region like La Zenia, Cabo Roig and Campoamor only 5km drive away. The area offers such a wide range of services including weekly markets, the renowned high standard international school "El Limonar" and the famous "La Zenia Boulevard" centre, the largest of its kind in southern Spain! Situated close to many commercial centres including the well know Villamartin Plaza and La Fuente Centre along with many restaurants, fashion shops, supermarkets, banks, pharmacies and much more that you really are spoilt for choice. The area is not just a golfer's paradise you can find a large range of activities and entertainment for all the family to enjoy, so, whether you are looking for a holiday home, a Golf property or a permanent residence, this development offers everything you could possibly need! The complex is located only 40 minutes from Alicante Airport and 1 hour from Murcia (Corvera) Airport.