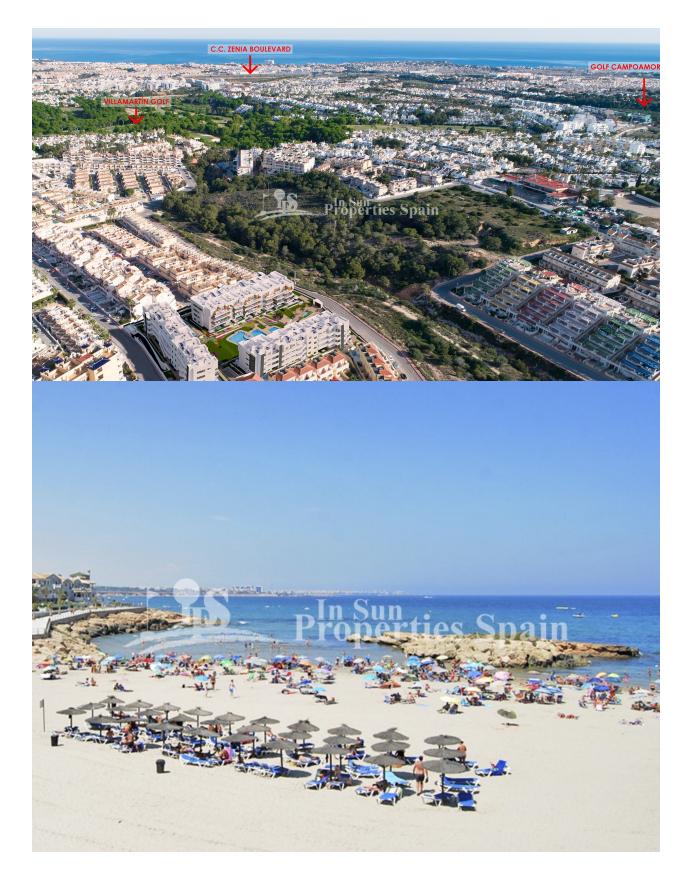

#### DESCRIPCION

**KEY READY !! FANTASTIC COMPLEX RESIDENTIAL OF NEW BUILD** APARTMENTS PENTHOUSE IN VILLAMARTIN ORIHUELA COSTA with communal pool. This 74m2 penthouse apartment consists of 2 bedrooms, 2 bathrooms, an open plan kitchen with living room, a 11,90 m2 private terrace and a 43,60m2 solarium. The communal areas are approximately 3.300 m2 and have WIFI, 2 swimming pools, a Jacuzzi and 2 Petanque courts. This residential consists of 94 apartments and is located in Las Filipinas which is in the area of Villamartin Golf on the Orihuela Costa and has been designed to meet the needs of those looking for a Mediterranean lifestyle in a guiet but well established area close to the sea and all amenities. Villamartin was built around one of the most prestigious golf courses on the Costa Blanca "Villamartín Golf Club" and is home to a cosmopolitan and International with one of the healthiest climates in the world. Just a short distance away you can find four other golf courses such as Las Ramblas, Campoamor, Las Colinas and La Finca. It is also home to some of the best blue flag beaches in the region like La Zenia, Cabo Roig and Campoamor only 5km drive away. The area offers such a wide range of services including weekly markets, the renowned high standard international school "El Limonar" and the famous "La Zenia Boulevard" centre, the largest of its kind in southern Spain! Situated close to many commercial centres including the well know Villamartin Plaza and La Fuente Centre along with many restaurants, fashion shops, supermarkets, banks, pharmacies and much more that you really are spoilt for choice. The area is not just a golfer's paradise you can find a large range of activities and entertainment for all the family to enjoy, so, whether you are looking for a holiday home, a Golf property or a permanent residence, this development offers everything you could possibly need! The complex is located only 40 minutes from Alicante Airport and 1 hour from Murcia (Corvera) Airport.

## **CERTIFICADO ENERGETICO**

| ESTILO         | VISTAS                                                                                                  | AIRE ACONDICIONADO                                                                                                    | DISTANCIA A :       |
|----------------|---------------------------------------------------------------------------------------------------------|-----------------------------------------------------------------------------------------------------------------------|---------------------|
| Moderno        | Panoramico                                                                                              | Central                                                                                                               | Playa : 5 Km        |
|                |                                                                                                         |                                                                                                                       | Aeropuerto: 70 Km   |
| ORIENTACION    | AMUEBLADO                                                                                               | PARKING NO. DE                                                                                                        | TASAS               |
| Sur oeste      | Amueblado                                                                                               | COCHES                                                                                                                | Comunidad : 1.425 € |
|                |                                                                                                         | : 1                                                                                                                   |                     |
| COCINA         | JARDÍN Y TERRAZAS                                                                                       | EXTRA                                                                                                                 |                     |
| Cocina abierta | <ul> <li>Terraza cubierta</li> <li>Terraza abierta</li> <li>Vallado</li> <li>Muros de piedra</li> </ul> | <ul> <li>Jacuzzi exterior</li> <li>Armarios empotrados</li> <li>Puerta de seguridad</li> <li>Doble cristal</li> </ul> |                     |