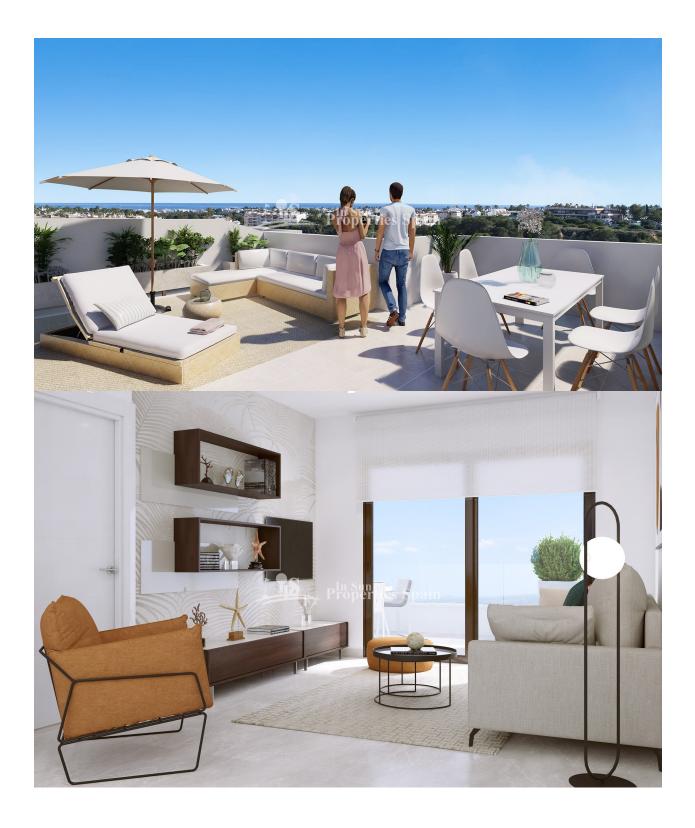

#### DESCRIPCION

**KEY READY !! FANTASTIC COMPLEX RESIDENTIAL OF NEW BUILD** APARTMENTS PENTHOUSE IN VILLAMARTIN ORIHUELA COSTA with communal pool. This 74m2 penthouse apartment consists of 2 bedrooms, 2 bathrooms, an open plan kitchen with living room, a 11,90 m2 private terrace and a 43,60m2 solarium. The communal areas are approximately 3.300 m2 and have WIFI, 2 swimming pools, a Jacuzzi and 2 Petanque courts. This residential consists of 94 apartments and is located in Las Filipinas which is in the area of Villamartin Golf on the Orihuela Costa and has been designed to meet the needs of those looking for a Mediterranean lifestyle in a guiet but well established area close to the sea and all amenities. Villamartin was built around one of the most prestigious golf courses on the Costa Blanca "Villamartín Golf Club" and is home to a cosmopolitan and International with one of the healthiest climates in the world. Just a short distance away you can find four other golf courses such as Las Ramblas, Campoamor, Las Colinas and La Finca. It is also home to some of the best blue flag beaches in the region like La Zenia, Cabo Roig and Campoamor only 5km drive away. The area offers such a wide range of services including weekly markets, the renowned high standard international school "El Limonar" and the famous "La Zenia Boulevard" centre, the largest of its kind in southern Spain! Situated close to many commercial centres including the well know Villamartin Plaza and La Fuente Centre along with many restaurants, fashion shops, supermarkets, banks, pharmacies and much more that you really are spoilt for choice. The area is not just a golfer's paradise you can find a large range of activities and entertainment for all the family to enjoy, so, whether you are looking for a holiday home, a Golf property or a permanent residence, this development offers everything you could possibly need! The complex is located only 40 minutes from Alicante Airport and 1 hour from Murcia (Corvera) Airport.