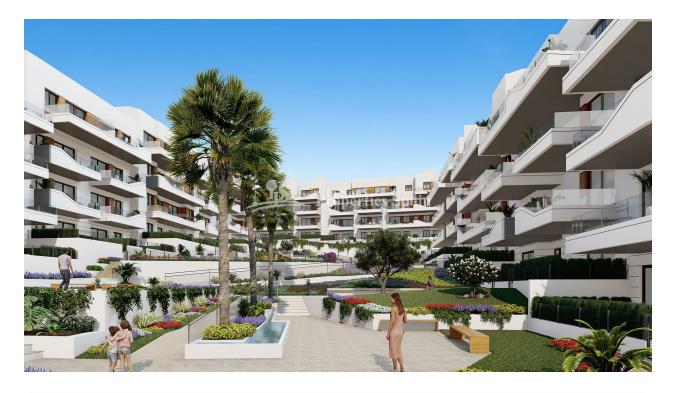

#### DESCRIPCION

**KEY READY !! FANTASTIC COMPLEX RESIDENTIAL OF NEW BUILD** APARTMENTS PENTHOUSE IN VILLAMARTIN ORIHUELA COSTA with communal pool. This 74m2 penthouse apartment consists of 2 bedrooms, 2 bathrooms, an open plan kitchen with living room, a 11,90 m2 private terrace and a 43,60m2 solarium. The communal areas are approximately 3.300 m2 and have WIFI, 2 swimming pools, a Jacuzzi and 2 Petanque courts. This residential consists of 94 apartments and is located in Las Filipinas which is in the area of Villamartin Golf on the Orihuela Costa and has been designed to meet the needs of those looking for a Mediterranean lifestyle in a guiet but well established area close to the sea and all amenities. Villamartin was built around one of the most prestigious golf courses on the Costa Blanca "Villamartín Golf Club" and is home to a cosmopolitan and International with one of the healthiest climates in the world. Just a short distance away you can find four other golf courses such as Las Ramblas, Campoamor, Las Colinas and La Finca. It is also home to some of the best blue flag beaches in the region like La Zenia, Cabo Roig and Campoamor only 5km drive away. The area offers such a wide range of services including weekly markets, the renowned high standard international school "El Limonar" and the famous "La Zenia Boulevard" centre, the largest of its kind in southern Spain! Situated close to many commercial centres including the well know Villamartin Plaza and La Fuente Centre along with many restaurants, fashion shops, supermarkets, banks, pharmacies and much more that you really are spoilt for choice. The area is not just a golfer's paradise you can find a large range of activities and entertainment for all the family to enjoy, so, whether you are looking for a holiday home, a Golf property or a permanent residence, this development offers everything you could possibly need! The complex is located only 40 minutes from Alicante Airport and 1 hour from Murcia (Corvera) Airport.