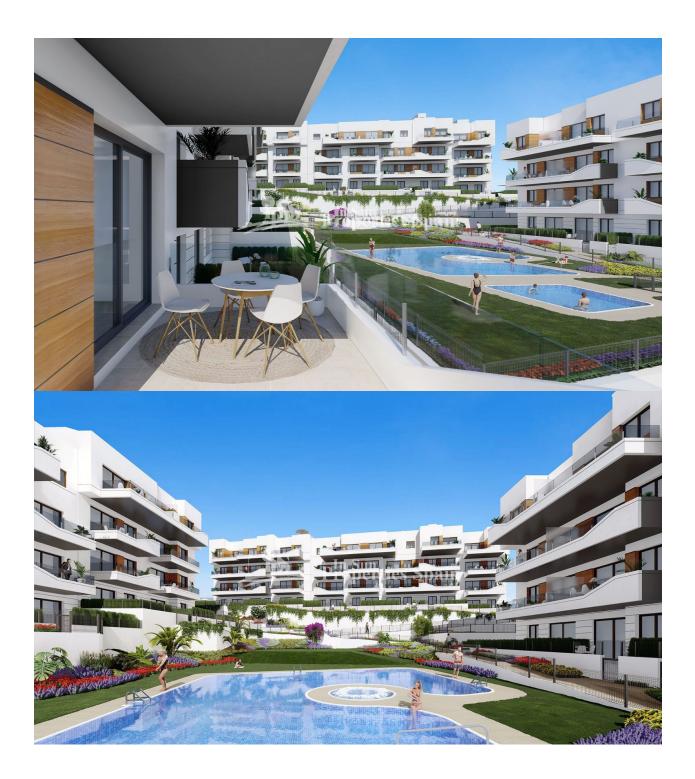

#### DESCRIPCION

**KEY READY !! FANTASTIC COMPLEX RESIDENTIAL OF NEW BUILD** APARTMENTS PENTHOUSE IN VILLAMARTIN ORIHUELA COSTA with communal pool. This 74m2 penthouse apartment consists of 2 bedrooms, 2 bathrooms, an open plan kitchen with living room, a 11,90 m2 private terrace and a 43,60m2 solarium. The communal areas are approximately 3.300 m2 and have WIFI, 2 swimming pools, a Jacuzzi and 2 Petanque courts. This residential consists of 94 apartments and is located in Las Filipinas which is in the area of Villamartin Golf on the Orihuela Costa and has been designed to meet the needs of those looking for a Mediterranean lifestyle in a guiet but well established area close to the sea and all amenities. Villamartin was built around one of the most prestigious golf courses on the Costa Blanca "Villamartín Golf Club" and is home to a cosmopolitan and International with one of the healthiest climates in the world. Just a short distance away you can find four other golf courses such as Las Ramblas, Campoamor, Las Colinas and La Finca. It is also home to some of the best blue flag beaches in the region like La Zenia, Cabo Roig and Campoamor only 5km drive away. The area offers such a wide range of services including weekly markets, the renowned high standard international school "El Limonar" and the famous "La Zenia Boulevard" centre, the largest of its kind in southern Spain! Situated close to many commercial centres including the well know Villamartin Plaza and La Fuente Centre along with many restaurants, fashion shops, supermarkets, banks, pharmacies and much more that you really are spoilt for choice. The area is not just a golfer's paradise you can find a large range of activities and entertainment for all the family to enjoy, so, whether you are looking for a holiday home, a Golf property or a permanent residence, this development offers everything you could possibly need! The complex is located only 40 minutes from Alicante Airport and 1 hour from Murcia (Corvera) Airport.