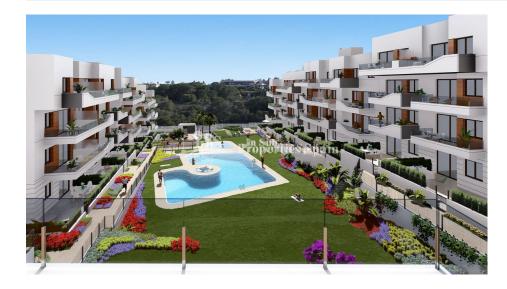

#### DESCRIPCION

**KEY READY !! FANTASTIC COMPLEX RESIDENTIAL OF NEW BUILD** APARTMENTS PENTHOUSE IN VILLAMARTIN ORIHUELA COSTA with communal pool. This 74m2 penthouse apartment consists of 2 bedrooms, 2 bathrooms, an open plan kitchen with living room, a 11,90 m2 private terrace and a 43,60m2 solarium. The communal areas are approximately 3.300 m2 and have WIFI, 2 swimming pools, a Jacuzzi and 2 Petanque courts. This residential consists of 94 apartments and is located in Las Filipinas which is in the area of Villamartin Golf on the Orihuela Costa and has been designed to meet the needs of those looking for a Mediterranean lifestyle in a guiet but well established area close to the sea and all amenities. Villamartin was built around one of the most prestigious golf courses on the Costa Blanca "Villamartín Golf Club" and is home to a cosmopolitan and International with one of the healthiest climates in the world. Just a short distance away you can find four other golf courses such as Las Ramblas, Campoamor, Las Colinas and La Finca. It is also home to some of the best blue flag beaches in the region like La Zenia, Cabo Roig and Campoamor only 5km drive away. The area offers such a wide range of services including weekly markets, the renowned high standard international school "El Limonar" and the famous "La Zenia Boulevard" centre, the largest of its kind in southern Spain! Situated close to many commercial centres including the well know Villamartin Plaza and La Fuente Centre along with many restaurants, fashion shops, supermarkets, banks, pharmacies and much more that you really are spoilt for choice. The area is not just a golfer's paradise you can find a large range of activities and entertainment for all the family to enjoy, so, whether you are looking for a holiday home, a Golf property or a permanent residence, this development offers everything you could possibly need! The complex is located only 40 minutes from Alicante Airport and 1 hour from Murcia (Corvera) Airport.