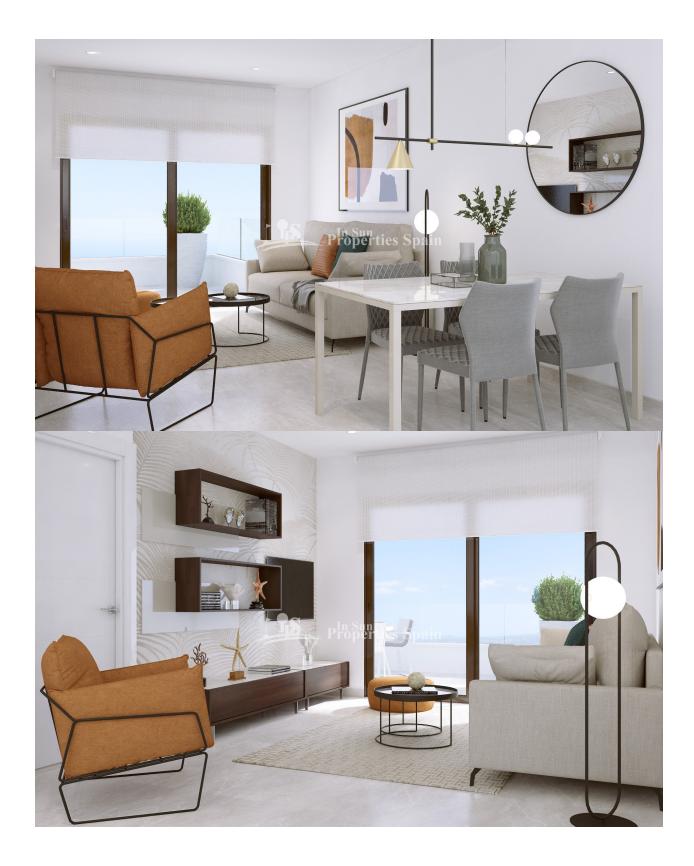

### DESCRIPCION

**REF: # 9942** 

AMAZING COMPLEX RESIDENTIAL OF NEW BUILD APARTMENTS IN VILLAMARTIN ORIHUELA COSTA with superb communal facilities! This 88m2 apartment consists of 3 bedrooms, 2 bathrooms, an open plan kitchen with living room and a 13m2 private terrace. The communal areas are approximately 3.300 m2 and have WIFI, 2 swimming pools, a Jacuzzi and 2 Petanque courts. This residential consists of 94 apartments and is located in Las Filipinas which is in the area of Villamartin Golf on the Orihuela Costa and has been designed to meet the needs of those looking for a Mediterranean lifestyle in a guiet but well established area close to the sea and all amenities. Villamartin was built around one of the most prestigious golf courses on the Costa Blanca "Villamartín Golf Club" and is home to a cosmopolitan and International with one of the healthiest climates in the world. Just a short distance away you can find four other golf courses such as Las Ramblas, Campoamor, Las Colinas and La Finca. It is also home to some of the best blue flag beaches in the region like La Zenia, Cabo Roig and Campoamor only 5km drive away. The area offers such a wide range of