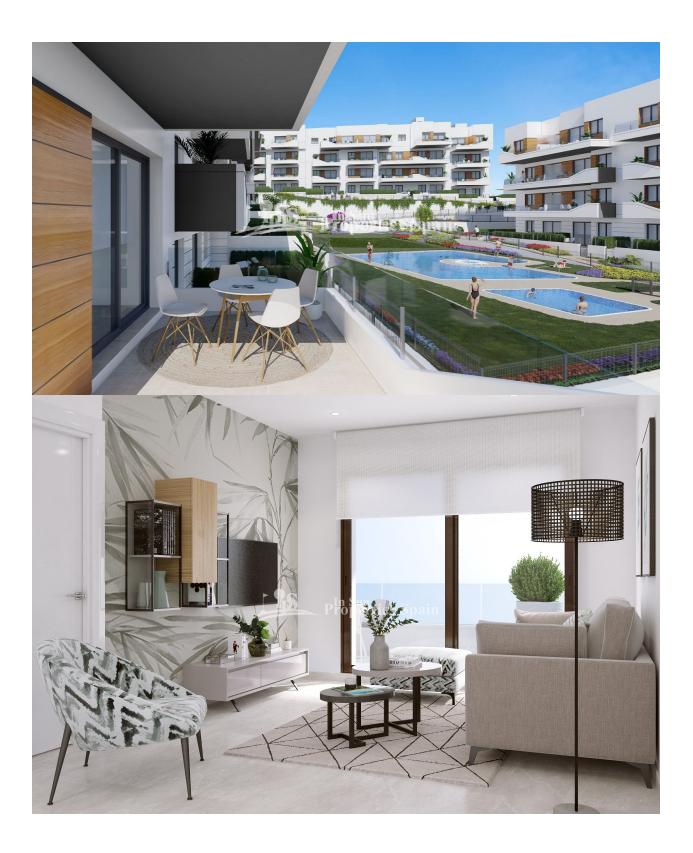

### DESCRIPCION

**REF: # 9942** 

AMAZING COMPLEX RESIDENTIAL OF NEW BUILD APARTMENTS IN VILLAMARTIN ORIHUELA COSTA with superb communal facilities! This 88m2 apartment consists of 3 bedrooms, 2 bathrooms, an open plan kitchen with living room and a 13m2 private terrace. The communal areas are approximately 3.300 m2 and have WIFI, 2 swimming pools, a Jacuzzi and 2 Petanque courts. This residential consists of 94 apartments and is located in Las Filipinas which is in the area of Villamartin Golf on the Orihuela Costa and has been designed to meet the needs of those looking for a Mediterranean lifestyle in a guiet but well established area close to the sea and all amenities. Villamartin was built around one of the most prestigious golf courses on the Costa Blanca "Villamartín Golf Club" and is home to a cosmopolitan and International with one of the healthiest climates in the world. Just a short distance away you can find four other golf courses such as Las Ramblas, Campoamor, Las Colinas and La Finca. It is also home to some of the best blue flag beaches in the region like La Zenia, Cabo Roig and Campoamor only 5km drive away. The area offers such a wide range of

services including weekly markets, the renowned high standard international school "El Limonar" and the famous "La Zenia Boulevard" centre, the largest of its kind in southern Spain! Situated close to many commercial centres including the well know Villamartin Plaza and La Fuente Centre along with many restaurants, fashion shops, supermarkets, banks, pharmacies and much more that you really are spoilt for choice. The area is not just a golfer's paradise you can find a large range of activities and entertainment for all the family to enjoy, so, whether you are looking for a holiday home, a Golf property or a permanent residence, this development offers everything you could possibly need! The complex is located only 40 minutes from Alicante Airport and 1 hour from Murcia (Corvera) Airport.