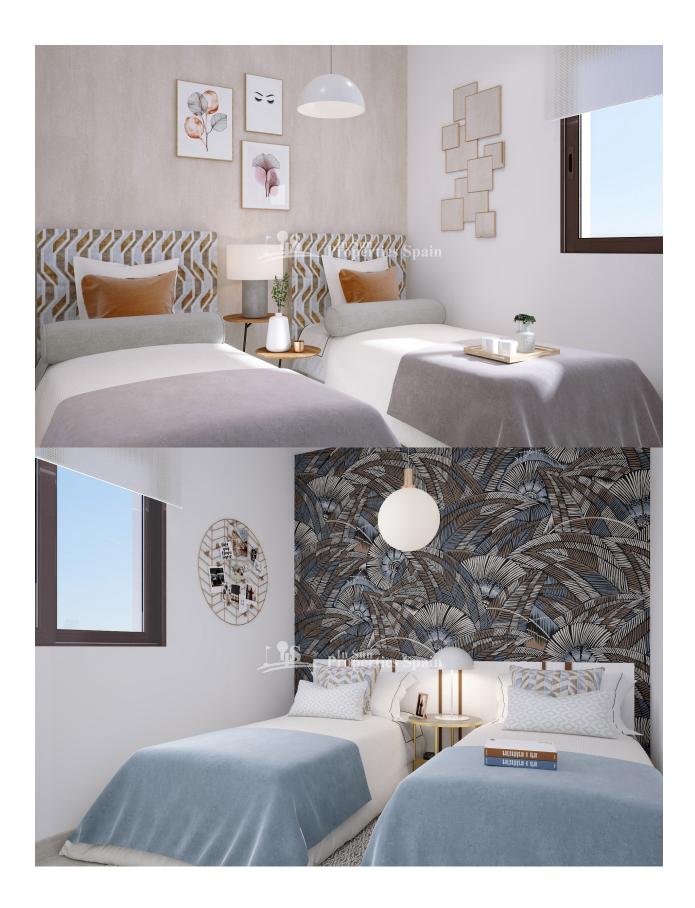

### DESCRIPCION

**REF: # 9942** 

AMAZING COMPLEX RESIDENTIAL OF NEW BUILD APARTMENTS IN VILLAMARTIN ORIHUELA COSTA with superb communal facilities! This 88m2 apartment consists of 3 bedrooms, 2 bathrooms, an open plan kitchen with living room and a 13m2 private terrace. The communal areas are approximately 3.300 m2 and have WIFI, 2 swimming pools, a Jacuzzi and 2 Petanque courts. This residential consists of 94 apartments and is located in Las Filipinas which is in the area of Villamartin Golf on the Orihuela Costa and has been designed to meet the needs of those looking for a Mediterranean lifestyle in a guiet but well established area close to the sea and all amenities. Villamartin was built around one of the most prestigious golf courses on the Costa Blanca "Villamartín Golf Club" and is home to a cosmopolitan and International with one of the healthiest climates in the world. Just a short distance away you can find four other golf courses such as Las Ramblas, Campoamor, Las Colinas and La Finca. It is also home to some of the best blue flag beaches in the region like La Zenia, Cabo Roig and Campoamor only 5km drive away. The area offers such a wide range of

# **PROPERTY GALLERY**

| 9 <b> </b> | n* SUPERFICIES ÚTILES / FLOOR AREA / SUPFACES UTILES                                                           | TIPO / TYPE / TYPE                          |
|------------|----------------------------------------------------------------------------------------------------------------|---------------------------------------------|
|            | 1 VESTIBULO / HALL / ENTRÉE                                                                                    | 1,20 m <sup>2</sup>                         |
|            | 2 DISTRIBUIDOR / CORRIDOR / CIRCULATION<br>SALON-COMEDOR-COCINA / LIVING-DINING ROOM- KITCHEN /                | 2,06 m <sup>2</sup>                         |
|            | SALON-SALLE A MANGER- CUISINE                                                                                  | 25,21 m <sup>2</sup>                        |
|            | 9 DORMITORIO 1 / BEDROOM 1 / CHAMBRE 1<br>10 DORMITORIO 2 / BEDROOM 2 / CHAMBRE 2                              | 10,59 m <sup>2</sup><br>9,14 m <sup>2</sup> |
| , 🔤        | 12 BAÑO 1 / BATHROOM 1 / SALLE DE BAINS 1                                                                      | 5,08 m <sup>2</sup>                         |
|            | TOTAL SUP. UTILES / TOTAL FLOOR AREA / TOTAL SURFACES UTILES                                                   | 53,28 m²                                    |
| 0          | SUP. CONSTRUIDA INTERIOR / BUILT INTERIOR AREA / SURFACE CONSTRUITE IN                                         | 62,80 m <sup>2</sup>                        |
|            | TÉRIEUR<br>SUP. CONSTRUIDA TERRAZA CUBIERTA 1 / BUILT COVERED 1 AREA<br>/ SUBFACE CONSTRUITE TERRAZSE COUVERTE | 13,51 m²                                    |
|            |                                                                                                                |                                             |