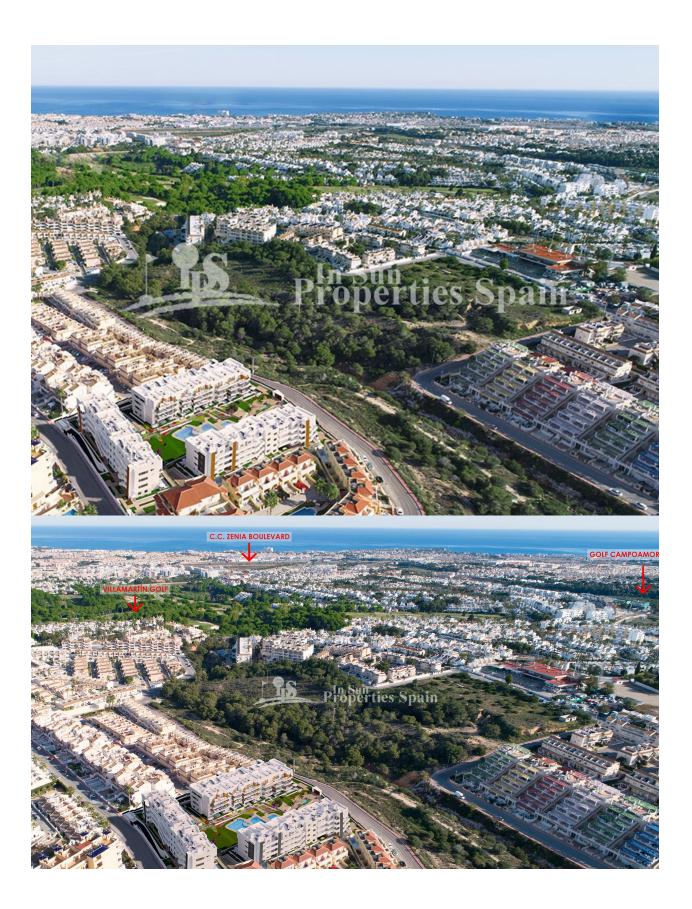

### DESCRIPCION

**REF: # 9942** 

AMAZING COMPLEX RESIDENTIAL OF NEW BUILD APARTMENTS IN VILLAMARTIN ORIHUELA COSTA with superb communal facilities! This 88m2 apartment consists of 3 bedrooms, 2 bathrooms, an open plan kitchen with living room and a 13m2 private terrace. The communal areas are approximately 3.300 m2 and have WIFI, 2 swimming pools, a Jacuzzi and 2 Petanque courts. This residential consists of 94 apartments and is located in Las Filipinas which is in the area of Villamartin Golf on the Orihuela Costa and has been designed to meet the needs of those looking for a Mediterranean lifestyle in a guiet but well established area close to the sea and all amenities. Villamartin was built around one of the most prestigious golf courses on the Costa Blanca "Villamartín Golf Club" and is home to a cosmopolitan and International with one of the healthiest climates in the world. Just a short distance away you can find four other golf courses such as Las Ramblas, Campoamor, Las Colinas and La Finca. It is also home to some of the best blue flag beaches in the region like La Zenia, Cabo Roig and Campoamor only 5km drive away. The area offers such a wide range of

services including weekly markets, the renowned high standard international school "El Limonar" and the famous "La Zenia Boulevard" centre, the largest of its kind in southern Spain! Situated close to many commercial centres including the well know Villamartin Plaza and La Fuente Centre along with many restaurants, fashion shops, supermarkets, banks, pharmacies and much more that you really are spoilt for choice. The area is not just a golfer's paradise you can find a large range of activities and entertainment for all the family to enjoy, so, whether you are looking for a holiday home, a Golf property or a permanent residence, this development offers everything you could possibly need! The complex is located only 40 minutes from Alicante Airport and 1 hour from Murcia (Corvera) Airport.