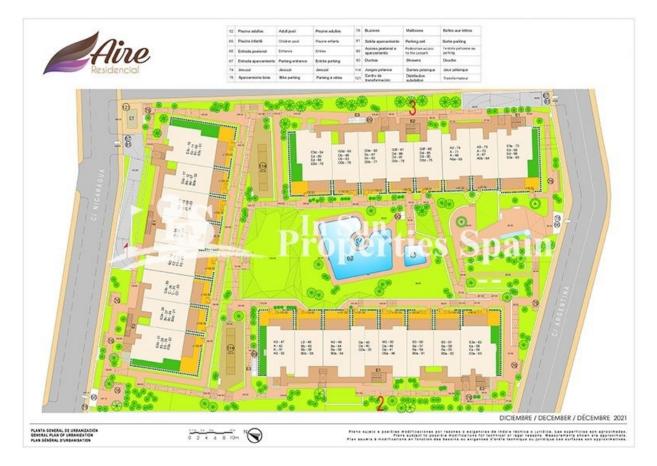

### DESCRIPCION

**REF: # 9942** 

AMAZING COMPLEX RESIDENTIAL OF NEW BUILD APARTMENTS IN VILLAMARTIN ORIHUELA COSTA with superb communal facilities! This 88m2 apartment consists of 3 bedrooms, 2 bathrooms, an open plan kitchen with living room and a 13m2 private terrace. The communal areas are approximately 3.300 m2 and have WIFI, 2 swimming pools, a Jacuzzi and 2 Petanque courts. This residential consists of 94 apartments and is located in Las Filipinas which is in the area of Villamartin Golf on the Orihuela Costa and has been designed to meet the needs of those looking for a Mediterranean lifestyle in a guiet but well established area close to the sea and all amenities. Villamartin was built around one of the most prestigious golf courses on the Costa Blanca "Villamartín Golf Club" and is home to a cosmopolitan and International with one of the healthiest climates in the world. Just a short distance away you can find four other golf courses such as Las Ramblas, Campoamor, Las Colinas and La Finca. It is also home to some of the best blue flag beaches in the region like La Zenia, Cabo Roig and Campoamor only 5km drive away. The area offers such a wide range of

# **PROPERTY GALLERY**

| 9 <b> </b> | n* SUPERFICIES ÚTILES / FLOOR AREA / SUPFACES UTILES                                                           | TIPO / TYPE / TYPE                          |
|------------|----------------------------------------------------------------------------------------------------------------|---------------------------------------------|
|            | 1 VESTIBULO / HALL / ENTRÉE                                                                                    | 1,20 m <sup>2</sup>                         |
|            | 2 DISTRIBUIDOR / CORRIDOR / CIRCULATION<br>SALON-COMEDOR-COCINA / LIVING-DINING ROOM- KITCHEN /                | 2,06 m <sup>2</sup>                         |
|            | SALON-SALLE A MANGER- CUISINE                                                                                  | 25,21 m <sup>2</sup>                        |
|            | 9 DORMITORIO 1 / BEDROOM 1 / CHAMBRE 1<br>10 DORMITORIO 2 / BEDROOM 2 / CHAMBRE 2                              | 10,59 m <sup>2</sup><br>9,14 m <sup>2</sup> |
| , 🔤        | 12 BAÑO 1 / BATHROOM 1 / SALLE DE BAINS 1                                                                      | 5,08 m <sup>2</sup>                         |
|            | TOTAL SUP. UTILES / TOTAL FLOOR AREA / TOTAL SURFACES UTILES                                                   | 53,28 m²                                    |
| 0          | SUP. CONSTRUIDA INTERIOR / BUILT INTERIOR AREA / SURFACE CONSTRUITE IN                                         | 62,80 m <sup>2</sup>                        |
|            | TÉRIEUR<br>SUP. CONSTRUIDA TERRAZA CUBIERTA 1 / BUILT COVERED 1 AREA<br>/ SUBFACE CONSTRUITE TERRAZSE COUVERTE | 13,51 m²                                    |
|            |                                                                                                                |                                             |