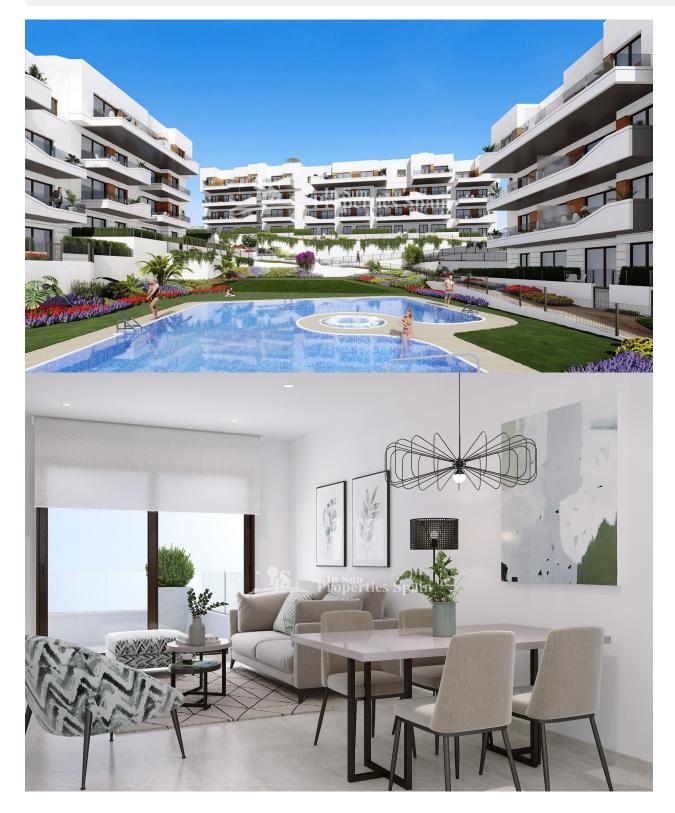

### DESCRIPCION

**REF: # 9942** 

AMAZING COMPLEX RESIDENTIAL OF NEW BUILD APARTMENTS IN VILLAMARTIN ORIHUELA COSTA with superb communal facilities! This 88m2 apartment consists of 3 bedrooms, 2 bathrooms, an open plan kitchen with living room and a 13m2 private terrace. The communal areas are approximately 3.300 m2 and have WIFI, 2 swimming pools, a Jacuzzi and 2 Petanque courts. This residential consists of 94 apartments and is located in Las Filipinas which is in the area of Villamartin Golf on the Orihuela Costa and has been designed to meet the needs of those looking for a Mediterranean lifestyle in a guiet but well established area close to the sea and all amenities. Villamartin was built around one of the most prestigious golf courses on the Costa Blanca "Villamartín Golf Club" and is home to a cosmopolitan and International with one of the healthiest climates in the world. Just a short distance away you can find four other golf courses such as Las Ramblas, Campoamor, Las Colinas and La Finca. It is also home to some of the best blue flag beaches in the region like La Zenia, Cabo Roig and Campoamor only 5km drive away. The area offers such a wide range of

services including weekly markets, the renowned high standard international school "El Limonar" and the famous "La Zenia Boulevard" centre, the largest of its kind in southern Spain! Situated close to many commercial centres including the well know Villamartin Plaza and La Fuente Centre along with many restaurants, fashion shops, supermarkets, banks, pharmacies and much more that you really are spoilt for choice. The area is not just a golfer's paradise you can find a large range of activities and entertainment for all the family to enjoy, so, whether you are looking for a holiday home, a Golf property or a permanent residence, this development offers everything you could possibly need! The complex is located only 40 minutes from Alicante Airport and 1 hour from Murcia (Corvera) Airport.