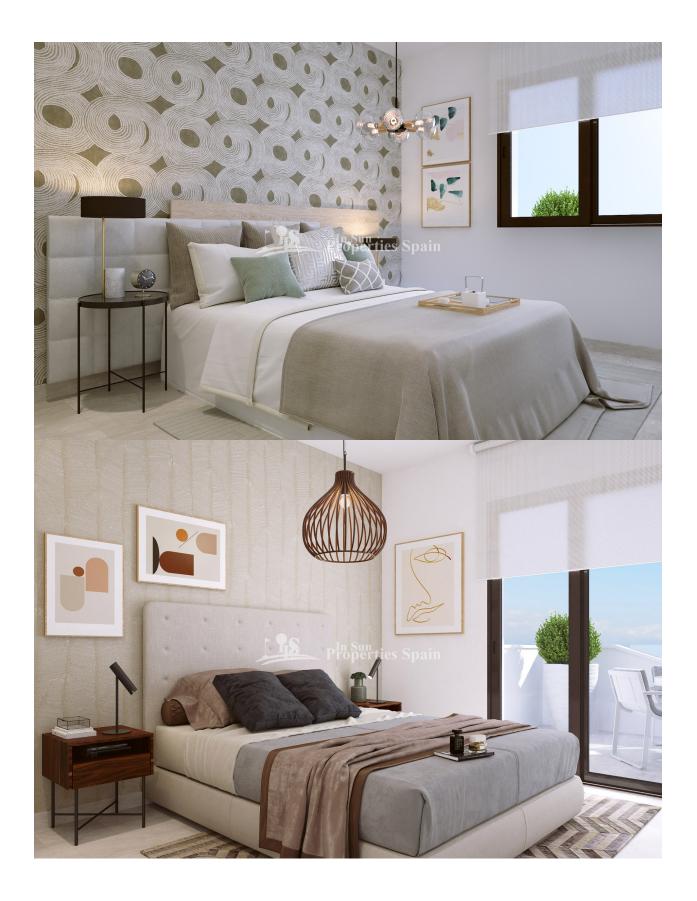

### DESCRIPCION

**REF: # 9942** 

AMAZING COMPLEX RESIDENTIAL OF NEW BUILD APARTMENTS IN VILLAMARTIN ORIHUELA COSTA with superb communal facilities! This 88m2 apartment consists of 3 bedrooms, 2 bathrooms, an open plan kitchen with living room and a 13m2 private terrace. The communal areas are approximately 3.300 m2 and have WIFI, 2 swimming pools, a Jacuzzi and 2 Petanque courts. This residential consists of 94 apartments and is located in Las Filipinas which is in the area of Villamartin Golf on the Orihuela Costa and has been designed to meet the needs of those looking for a Mediterranean lifestyle in a guiet but well established area close to the sea and all amenities. Villamartin was built around one of the most prestigious golf courses on the Costa Blanca "Villamartín Golf Club" and is home to a cosmopolitan and International with one of the healthiest climates in the world. Just a short distance away you can find four other golf courses such as Las Ramblas, Campoamor, Las Colinas and La Finca. It is also home to some of the best blue flag beaches in the region like La Zenia, Cabo Roig and Campoamor only 5km drive away. The area offers such a wide range of

# **PROPERTY GALLERY**

| 9 <b> </b> | n* SUPERFICIES ÚTILES / FLOOR AREA / SUPFACES UTILES                                                           | TIPO / TYPE / TYPE                          |
|------------|----------------------------------------------------------------------------------------------------------------|---------------------------------------------|
|            | 1 VESTIBULO / HALL / ENTRÉE                                                                                    | 1,20 m <sup>2</sup>                         |
|            | 2 DISTRIBUIDOR / CORRIDOR / CIRCULATION<br>SALON-COMEDOR-COCINA / LIVING-DINING ROOM- KITCHEN /                | 2,06 m <sup>2</sup>                         |
|            | SALON-SALLE A MANGER- CUISINE                                                                                  | 25,21 m <sup>2</sup>                        |
|            | 9 DORMITORIO 1 / BEDROOM 1 / CHAMBRE 1<br>10 DORMITORIO 2 / BEDROOM 2 / CHAMBRE 2                              | 10,59 m <sup>2</sup><br>9,14 m <sup>2</sup> |
| , 🔤        | 12 BAÑO 1 / BATHROOM 1 / SALLE DE BAINS 1                                                                      | 5,08 m <sup>2</sup>                         |
|            | TOTAL SUP. UTILES / TOTAL FLOOR AREA / TOTAL SURFACES UTILES                                                   | 53,28 m²                                    |
| 0          | SUP. CONSTRUIDA INTERIOR / BUILT INTERIOR AREA / SURFACE CONSTRUITE IN                                         | 62,80 m <sup>2</sup>                        |
|            | TÉRIEUR<br>SUP. CONSTRUIDA TERRAZA CUBIERTA 1 / BUILT COVERED 1 AREA<br>/ SUBFACE CONSTRUITE TERRAZSE COUVERTE | 13,51 m²                                    |
|            |                                                                                                                |                                             |