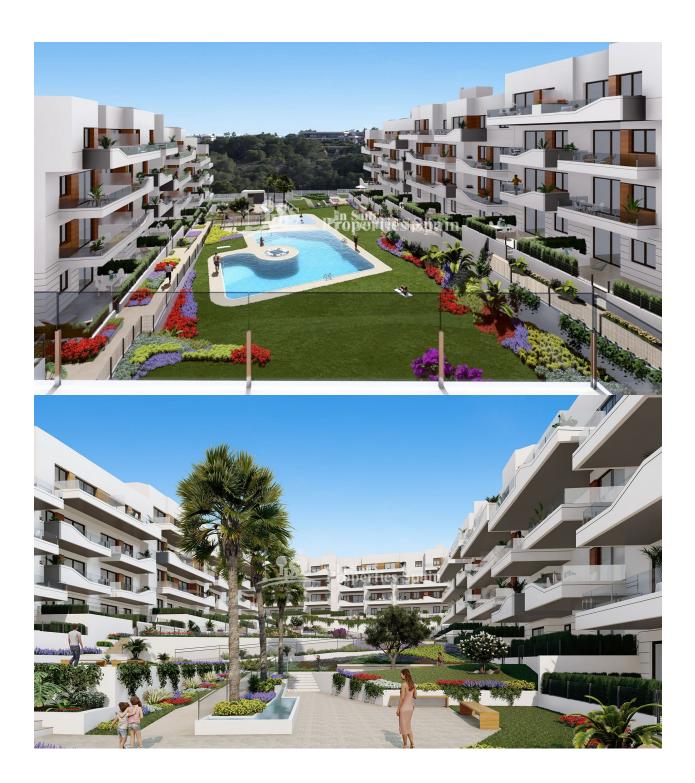

### DESCRIPCION

**REF: # 9942** 

AMAZING COMPLEX RESIDENTIAL OF NEW BUILD APARTMENTS IN VILLAMARTIN ORIHUELA COSTA with superb communal facilities! This 88m2 apartment consists of 3 bedrooms, 2 bathrooms, an open plan kitchen with living room and a 13m2 private terrace. The communal areas are approximately 3.300 m2 and have WIFI, 2 swimming pools, a Jacuzzi and 2 Petanque courts. This residential consists of 94 apartments and is located in Las Filipinas which is in the area of Villamartin Golf on the Orihuela Costa and has been designed to meet the needs of those looking for a Mediterranean lifestyle in a guiet but well established area close to the sea and all amenities. Villamartin was built around one of the most prestigious golf courses on the Costa Blanca "Villamartín Golf Club" and is home to a cosmopolitan and International with one of the healthiest climates in the world. Just a short distance away you can find four other golf courses such as Las Ramblas, Campoamor, Las Colinas and La Finca. It is also home to some of the best blue flag beaches in the region like La Zenia, Cabo Roig and Campoamor only 5km drive away. The area offers such a wide range of

services including weekly markets, the renowned high standard international school "El Limonar" and the famous "La Zenia Boulevard" centre, the largest of its kind in southern Spain! Situated close to many commercial centres including the well know Villamartin Plaza and La Fuente Centre along with many restaurants, fashion shops, supermarkets, banks, pharmacies and much more that you really are spoilt for choice. The area is not just a golfer's paradise you can find a large range of activities and entertainment for all the family to enjoy, so, whether you are looking for a holiday home, a Golf property or a permanent residence, this development offers everything you could possibly need! The complex is located only 40 minutes from Alicante Airport and 1 hour from Murcia (Corvera) Airport.