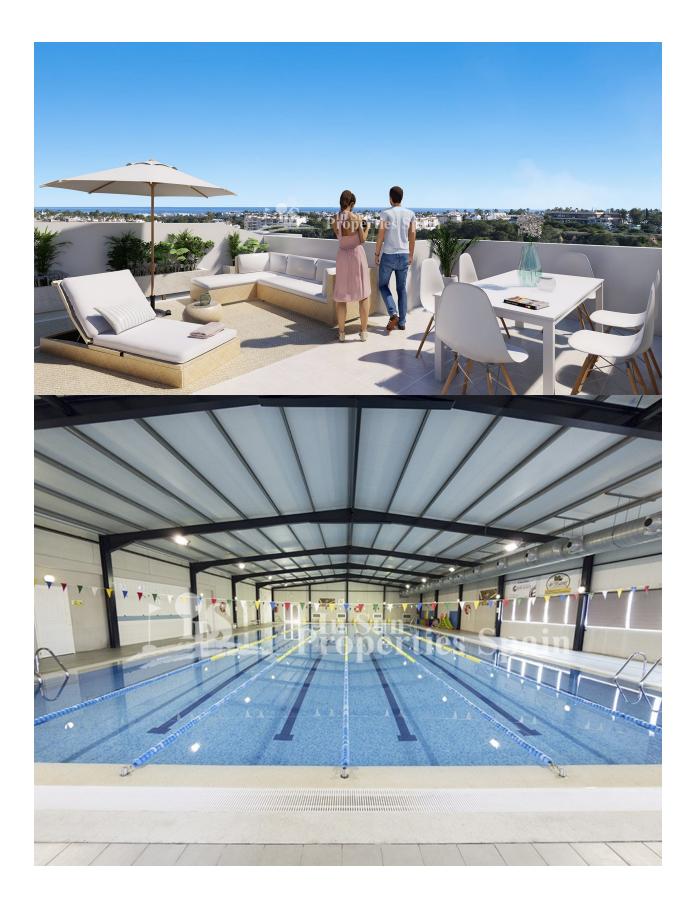

### DESCRIPCION

**REF: # 9942** 

AMAZING COMPLEX RESIDENTIAL OF NEW BUILD APARTMENTS IN VILLAMARTIN ORIHUELA COSTA with superb communal facilities! This 88m2 apartment consists of 3 bedrooms, 2 bathrooms, an open plan kitchen with living room and a 13m2 private terrace. The communal areas are approximately 3.300 m2 and have WIFI, 2 swimming pools, a Jacuzzi and 2 Petanque courts. This residential consists of 94 apartments and is located in Las Filipinas which is in the area of Villamartin Golf on the Orihuela Costa and has been designed to meet the needs of those looking for a Mediterranean lifestyle in a guiet but well established area close to the sea and all amenities. Villamartin was built around one of the most prestigious golf courses on the Costa Blanca "Villamartín Golf Club" and is home to a cosmopolitan and International with one of the healthiest climates in the world. Just a short distance away you can find four other golf courses such as Las Ramblas, Campoamor, Las Colinas and La Finca. It is also home to some of the best blue flag beaches in the region like La Zenia, Cabo Roig and Campoamor only 5km drive away. The area offers such a wide range of