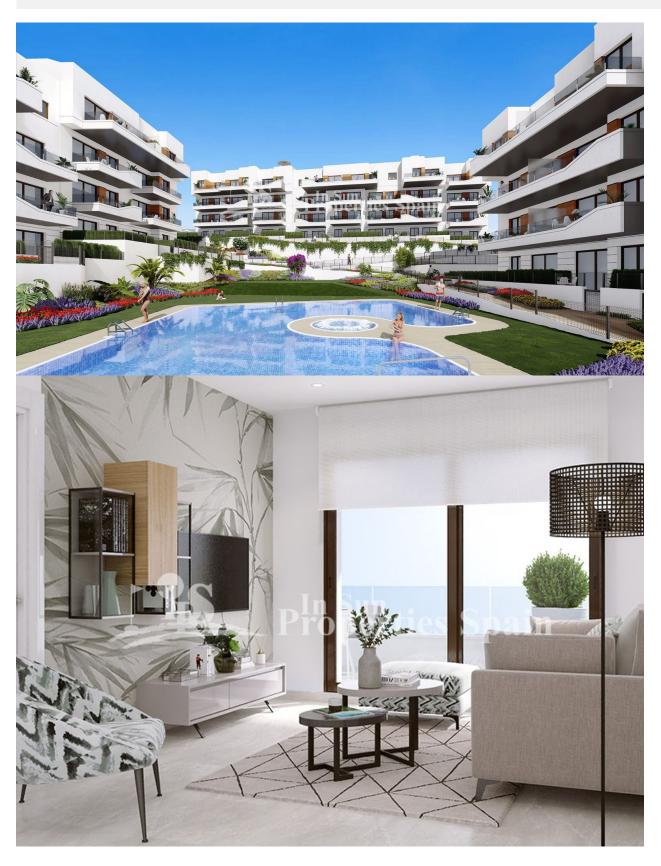

## **DESCRIPCION**

FANTASTIC COMPLEX RESIDENTIAL OF NEW BUILD APARTMENTS IN VILLAMARTIN ORIHUELA COSTA with communal pool. This 94m2 apartment consists of 2 bedrooms, 2 bathrooms, an open plan kitchen with living room and a 11m2 private terrace. The communal areas are approximately 3.300 m2 and have WIFI, 2 swimming pools, a Jacuzzi and 2 Petangue courts. This residential consists of 94 apartments and is located in Las Filipinas which is in the area of Villamartin Golf on the Orihuela Costa and has been designed to meet the needs of those looking for a Mediterranean lifestyle in a quiet but well established area close to the sea and all amenities. Villamartin was built around one of the most prestigious golf courses on the Costa Blanca "Villamartín Golf Club" and is home to a cosmopolitan and International with one of the healthiest climates in the world. Just a short distance away you can find four other golf courses such as Las Ramblas, Campoamor, Las Colinas and La Finca. It is also home to some of the best blue flag beaches in the region like La Zenia, Cabo Roig and Campoamor only 5km drive away.

Jacuzzi exteriorArmarios empotradosPuerta de seguridad

Ascensor

• Terraza cubierta

• Jardín comunitario

• Cocina abierta

| nº SUPERFICIES ÚTILES / FLOOR AREA / SURFACES UTILES |                                                                                                  | TIPO / TYPE / TYPE   |
|------------------------------------------------------|--------------------------------------------------------------------------------------------------|----------------------|
|                                                      | Ва                                                                                               |                      |
| 1                                                    | VESTIBULO / HALL / ENTRÉE                                                                        | 1,20 m <sup>2</sup>  |
| 2                                                    | DISTRIBUIDOR / CORRIDOR / CIRCULATION                                                            | 2,06 m <sup>2</sup>  |
| 8                                                    | SALON-COMEDOR-COCINA / LIVING-DINING ROOM- KITCHEN /<br>SALON-SALLE A MANGER- CUISINE            | 25,21 m <sup>2</sup> |
| 9                                                    | DORMITORIO 1 / BEDROOM 1 / CHAMBRE 1                                                             | 10,59 m <sup>2</sup> |
| 10                                                   | DORMITORIO 2 / BEDROOM 2 / CHAMBRE 2                                                             | 9,14 m <sup>2</sup>  |
| 12                                                   | BAÑO 1 / BATHROOM 1 / SALLE DE BAINS 1                                                           | 5,08 m²              |
| TOTAL SUF                                            | . UTILES / TOTAL FLOOR AREA / TOTAL SURFACES UTILES                                              | 53,28 m²             |
| SUP. CONS<br>TÉRIEUR                                 | TRUIDA INTERIOR / BUILT INTERIOR AREA / SURFACE CONSTRUITE IN                                    | 62,80 m²             |
| 18                                                   | SUP. CONSTRUIDA TERRAZA CUBIERTA 1 / BUILT COVERED 1 AREA / SURFACE CONSTRUITE TERRASSE COUVERTE | 13,51 m²             |
|                                                      | P. CONSTRUIDA PRIVADA / TOTAL BUILT PRIVATE AREA / TOTAL CONSTRUITE PRIVATIVE                    | 76,31 m²             |