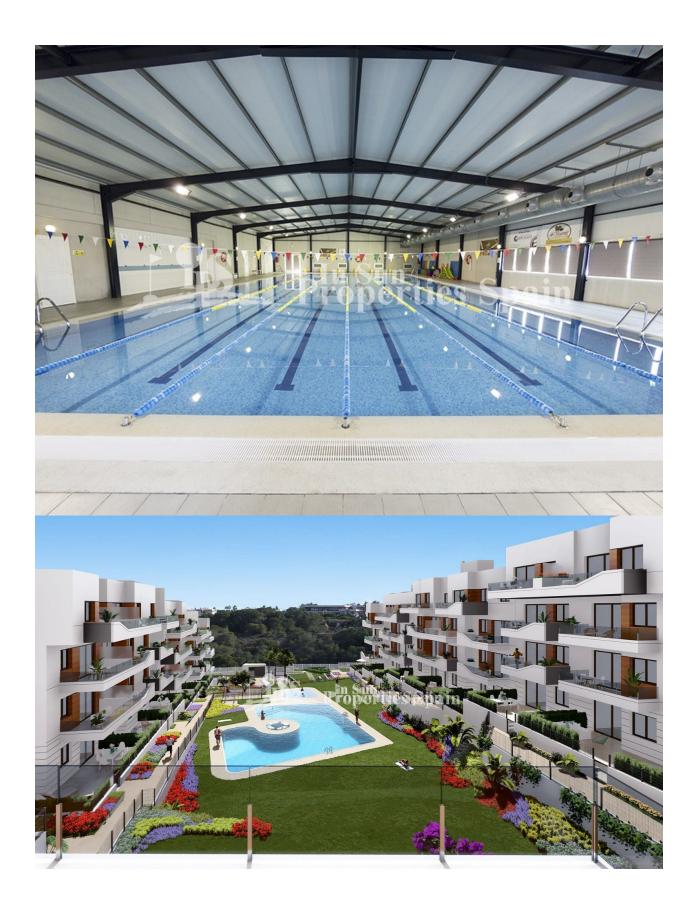

## **DESCRIPCION**

FANTASTIC COMPLEX RESIDENTIAL OF NEW BUILD APARTMENTS IN VILLAMARTIN ORIHUELA COSTA with communal pool. This 94m2 apartment consists of 2 bedrooms, 2 bathrooms, an open plan kitchen with living room and a 11m2 private terrace. The communal areas are approximately 3.300 m2 and have WIFI, 2 swimming pools, a Jacuzzi and 2 Petangue courts. This residential consists of 94 apartments and is located in Las Filipinas which is in the area of Villamartin Golf on the Orihuela Costa and has been designed to meet the needs of those looking for a Mediterranean lifestyle in a quiet but well established area close to the sea and all amenities. Villamartin was built around one of the most prestigious golf courses on the Costa Blanca "Villamartín Golf Club" and is home to a cosmopolitan and International with one of the healthiest climates in the world. Just a short distance away you can find four other golf courses such as Las Ramblas, Campoamor, Las Colinas and La Finca. It is also home to some of the best blue flag beaches in the region like La Zenia, Cabo Roig and Campoamor only 5km drive away.