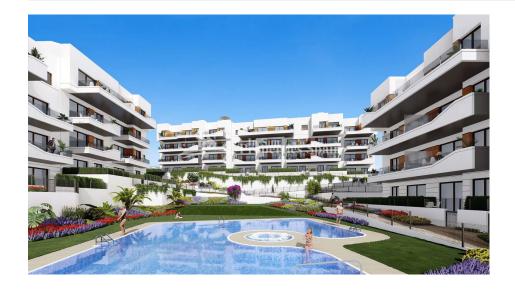

## **DESCRIPCION**

FANTASTIC COMPLEX RESIDENTIAL OF NEW BUILD APARTMENTS IN VILLAMARTIN ORIHUELA COSTA with communal pool. This 94m2 apartment consists of 2 bedrooms, 2 bathrooms, an open plan kitchen with living room and a 11m2 private terrace. The communal areas are approximately 3.300 m2 and have WIFI, 2 swimming pools, a Jacuzzi and 2 Petangue courts. This residential consists of 94 apartments and is located in Las Filipinas which is in the area of Villamartin Golf on the Orihuela Costa and has been designed to meet the needs of those looking for a Mediterranean lifestyle in a quiet but well established area close to the sea and all amenities. Villamartin was built around one of the most prestigious golf courses on the Costa Blanca "Villamartín Golf Club" and is home to a cosmopolitan and International with one of the healthiest climates in the world. Just a short distance away you can find four other golf courses such as Las Ramblas, Campoamor, Las Colinas and La Finca. It is also home to some of the best blue flag beaches in the region like La Zenia, Cabo Roig and Campoamor only 5km drive away.

The area offers such a wide range of services including weekly markets, the renowned high standard international school "El Limonar" and the famous "La Zenia Boulevard" centre, the largest of its kind in southern Spain! Situated close to many commercial centres including the well know Villamartin Plaza and La Fuente Centre along with many restaurants, fashion shops, supermarkets, banks, pharmacies and much more that you really are spoilt for choice. The area is not just a golfer's paradise you can find a large range of activities and entertainment for all the family to enjoy, so, whether you are looking for a holiday home, a Golf property or a permanent residence, this development offers everything you could possibly need! The complex is located only 40 minutes from Alicante Airport and 1 hour from Murcia (Corvera) Airport.