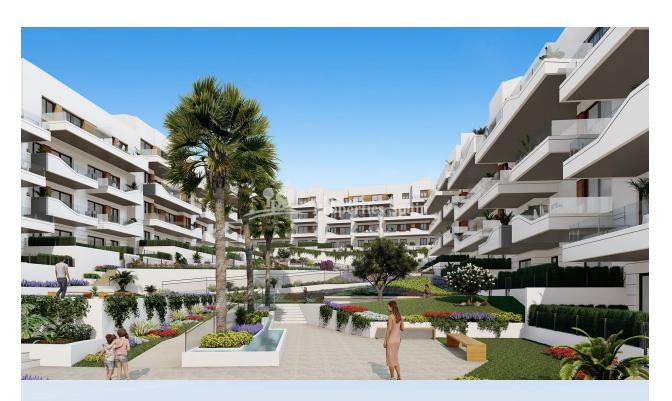

## **DESCRIPCION**

FANTASTIC COMPLEX RESIDENTIAL OF NEW BUILD APARTMENTS IN VILLAMARTIN ORIHUELA COSTA with communal pool. This 94m2 apartment consists of 2 bedrooms, 2 bathrooms, an open plan kitchen with living room and a 11m2 private terrace. The communal areas are approximately 3.300 m2 and have WIFI, 2 swimming pools, a Jacuzzi and 2 Petangue courts. This residential consists of 94 apartments and is located in Las Filipinas which is in the area of Villamartin Golf on the Orihuela Costa and has been designed to meet the needs of those looking for a Mediterranean lifestyle in a quiet but well established area close to the sea and all amenities. Villamartin was built around one of the most prestigious golf courses on the Costa Blanca "Villamartín Golf Club" and is home to a cosmopolitan and International with one of the healthiest climates in the world. Just a short distance away you can find four other golf courses such as Las Ramblas, Campoamor, Las Colinas and La Finca. It is also home to some of the best blue flag beaches in the region like La Zenia, Cabo Roig and Campoamor only 5km drive away.