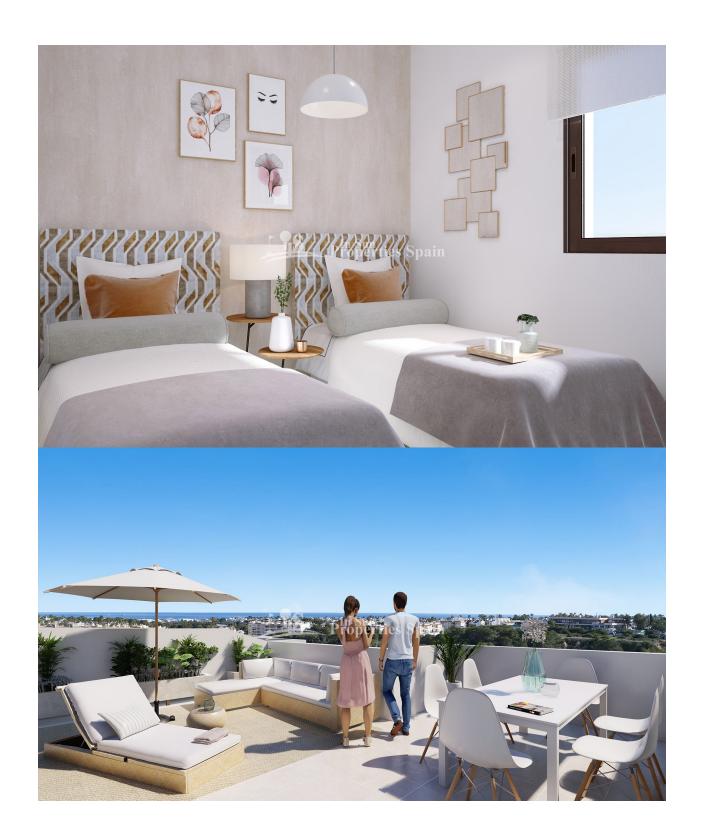

## **DESCRIPCION**

FANTASTIC COMPLEX RESIDENTIAL OF NEW BUILD APARTMENTS IN VILLAMARTIN ORIHUELA COSTA with communal pool. This 94m2 apartment consists of 2 bedrooms, 2 bathrooms, an open plan kitchen with living room and a 11m2 private terrace. The communal areas are approximately 3.300 m2 and have WIFI, 2 swimming pools, a Jacuzzi and 2 Petangue courts. This residential consists of 94 apartments and is located in Las Filipinas which is in the area of Villamartin Golf on the Orihuela Costa and has been designed to meet the needs of those looking for a Mediterranean lifestyle in a quiet but well established area close to the sea and all amenities. Villamartin was built around one of the most prestigious golf courses on the Costa Blanca "Villamartín Golf Club" and is home to a cosmopolitan and International with one of the healthiest climates in the world. Just a short distance away you can find four other golf courses such as Las Ramblas, Campoamor, Las Colinas and La Finca. It is also home to some of the best blue flag beaches in the region like La Zenia, Cabo Roig and Campoamor only 5km drive away.