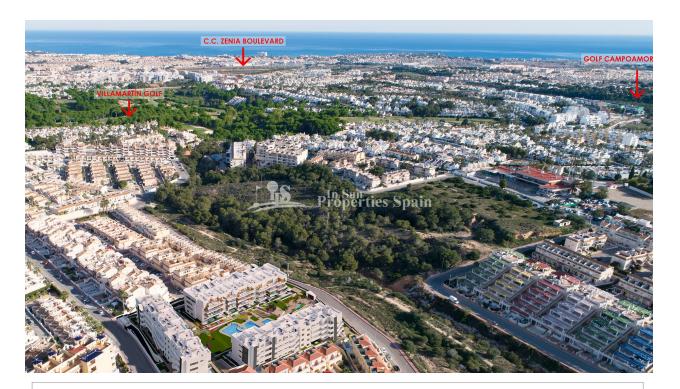

## **DESCRIPCION**

FANTASTIC COMPLEX RESIDENTIAL OF NEW BUILD APARTMENTS IN VILLAMARTIN ORIHUELA COSTA with communal pool. This 94m2 apartment consists of 2 bedrooms, 2 bathrooms, an open plan kitchen with living room and a 11m2 private terrace. The communal areas are approximately 3.300 m2 and have WIFI, 2 swimming pools, a Jacuzzi and 2 Petangue courts. This residential consists of 94 apartments and is located in Las Filipinas which is in the area of Villamartin Golf on the Orihuela Costa and has been designed to meet the needs of those looking for a Mediterranean lifestyle in a quiet but well established area close to the sea and all amenities. Villamartin was built around one of the most prestigious golf courses on the Costa Blanca "Villamartín Golf Club" and is home to a cosmopolitan and International with one of the healthiest climates in the world. Just a short distance away you can find four other golf courses such as Las Ramblas, Campoamor, Las Colinas and La Finca. It is also home to some of the best blue flag beaches in the region like La Zenia, Cabo Roig and Campoamor only 5km drive away.

The area offers such a wide range of services including weekly markets, the renowned high standard international school "El Limonar" and the famous "La Zenia Boulevard" centre, the largest of its kind in southern Spain! Situated close to many commercial centres including the well know Villamartin Plaza and La Fuente Centre along with many restaurants, fashion shops, supermarkets, banks, pharmacies and much more that you really are spoilt for choice. The area is not just a golfer's paradise you can find a large range of activities and entertainment for all the family to enjoy, so, whether you are looking for a holiday home, a Golf property or a permanent residence, this development offers everything you could possibly need! The complex is located only 40 minutes from Alicante Airport and 1 hour from Murcia (Corvera) Airport.