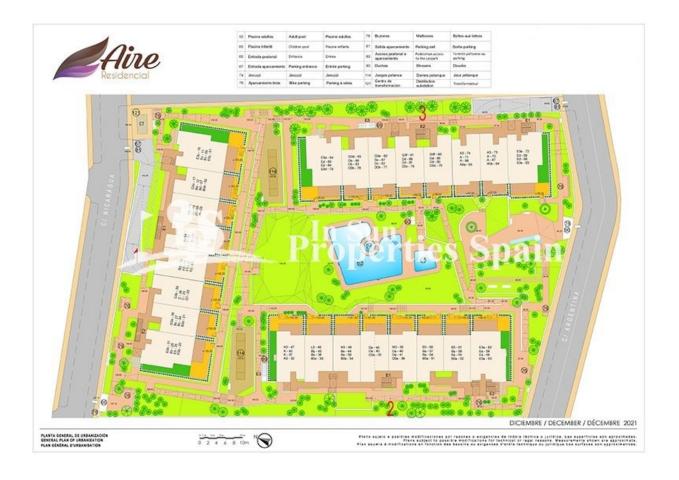

## **DESCRIPCION**

FANTASTIC COMPLEX RESIDENTIAL OF NEW BUILD APARTMENTS IN VILLAMARTIN ORIHUELA COSTA with communal pool. This 94m2 apartment consists of 2 bedrooms, 2 bathrooms, an open plan kitchen with living room and a 11m2 private terrace. The communal areas are approximately 3.300 m2 and have WIFI, 2 swimming pools, a Jacuzzi and 2 Petangue courts. This residential consists of 94 apartments and is located in Las Filipinas which is in the area of Villamartin Golf on the Orihuela Costa and has been designed to meet the needs of those looking for a Mediterranean lifestyle in a quiet but well established area close to the sea and all amenities. Villamartin was built around one of the most prestigious golf courses on the Costa Blanca "Villamartín Golf Club" and is home to a cosmopolitan and International with one of the healthiest climates in the world. Just a short distance away you can find four other golf courses such as Las Ramblas, Campoamor, Las Colinas and La Finca. It is also home to some of the best blue flag beaches in the region like La Zenia, Cabo Roig and Campoamor only 5km drive away.