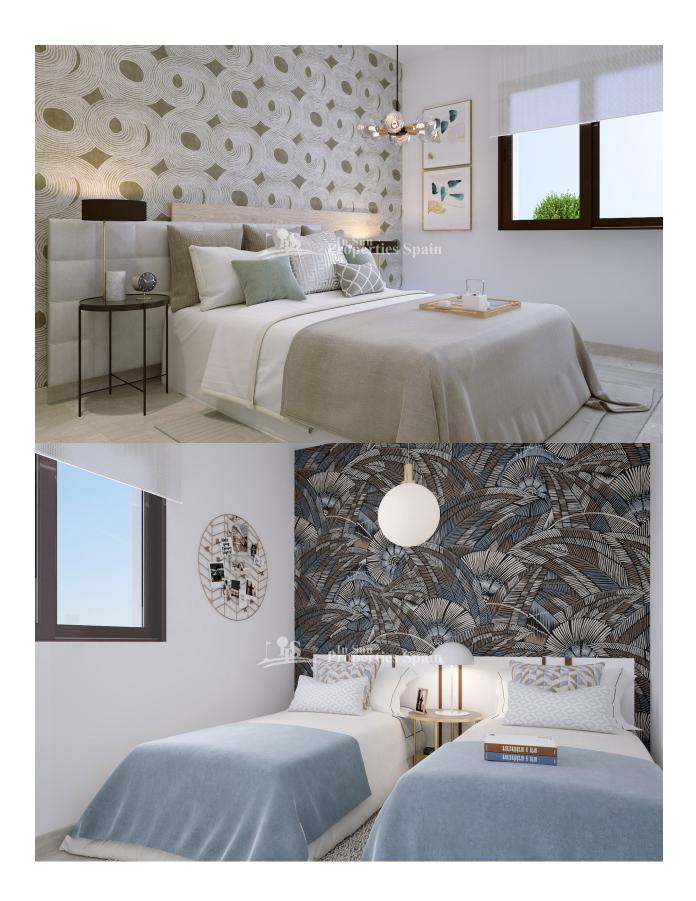

## **DESCRIPCION**

FANTASTIC COMPLEX RESIDENTIAL OF NEW BUILD APARTMENTS IN VILLAMARTIN ORIHUELA COSTA with communal pool. This 94m2 apartment consists of 2 bedrooms, 2 bathrooms, an open plan kitchen with living room and a 11m2 private terrace. The communal areas are approximately 3.300 m2 and have WIFI, 2 swimming pools, a Jacuzzi and 2 Petangue courts. This residential consists of 94 apartments and is located in Las Filipinas which is in the area of Villamartin Golf on the Orihuela Costa and has been designed to meet the needs of those looking for a Mediterranean lifestyle in a quiet but well established area close to the sea and all amenities. Villamartin was built around one of the most prestigious golf courses on the Costa Blanca "Villamartín Golf Club" and is home to a cosmopolitan and International with one of the healthiest climates in the world. Just a short distance away you can find four other golf courses such as Las Ramblas, Campoamor, Las Colinas and La Finca. It is also home to some of the best blue flag beaches in the region like La Zenia, Cabo Roig and Campoamor only 5km drive away.

Jacuzzi exteriorArmarios empotradosPuerta de seguridad

Ascensor

• Terraza cubierta

• Jardín comunitario

• Cocina abierta

| nº SUPERFICIES ÚTILES / FLOOR AREA / SURFACES UTILES |                                                                                                  | TIPO / TYPE / TYPE   |
|------------------------------------------------------|--------------------------------------------------------------------------------------------------|----------------------|
|                                                      | Ва                                                                                               |                      |
| 1                                                    | VESTIBULO / HALL / ENTRÉE                                                                        | 1,20 m <sup>2</sup>  |
| 2                                                    | DISTRIBUIDOR / CORRIDOR / CIRCULATION                                                            | 2,06 m <sup>2</sup>  |
| 8                                                    | SALON-COMEDOR-COCINA / LIVING-DINING ROOM- KITCHEN /<br>SALON-SALLE A MANGER- CUISINE            | 25,21 m <sup>2</sup> |
| 9                                                    | DORMITORIO 1 / BEDROOM 1 / CHAMBRE 1                                                             | 10,59 m <sup>2</sup> |
| 10                                                   | DORMITORIO 2 / BEDROOM 2 / CHAMBRE 2                                                             | 9,14 m <sup>2</sup>  |
| 12                                                   | BAÑO 1 / BATHROOM 1 / SALLE DE BAINS 1                                                           | 5,08 m²              |
| TOTAL SUF                                            | . UTILES / TOTAL FLOOR AREA / TOTAL SURFACES UTILES                                              | 53,28 m²             |
| SUP. CONS<br>TÉRIEUR                                 | TRUIDA INTERIOR / BUILT INTERIOR AREA / SURFACE CONSTRUITE IN                                    | 62,80 m²             |
| 18                                                   | SUP. CONSTRUIDA TERRAZA CUBIERTA 1 / BUILT COVERED 1 AREA / SURFACE CONSTRUITE TERRASSE COUVERTE | 13,51 m²             |
|                                                      | P. CONSTRUIDA PRIVADA / TOTAL BUILT PRIVATE AREA / TOTAL CONSTRUITE PRIVATIVE                    | 76,31 m²             |