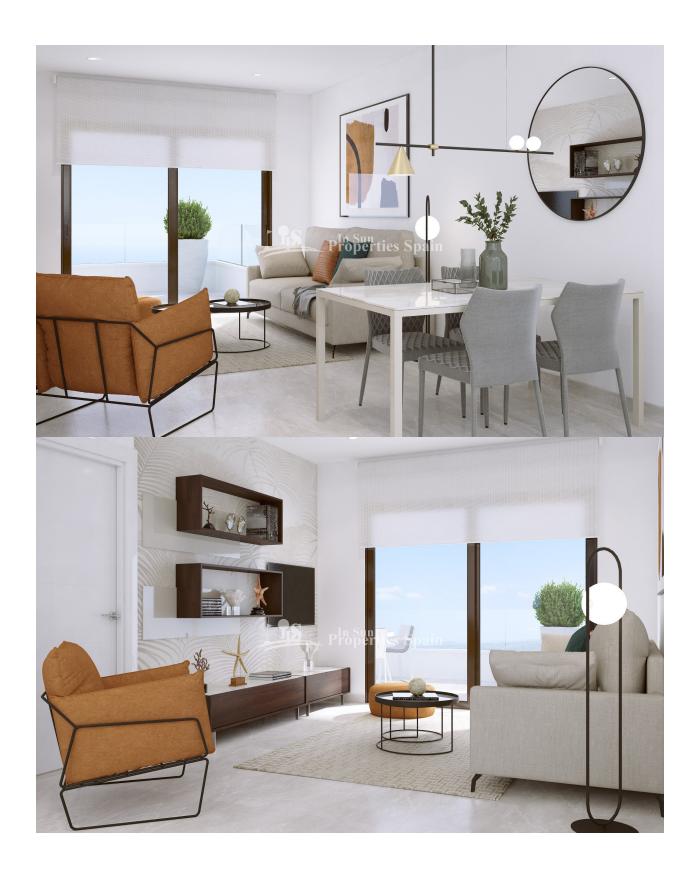

## **DESCRIPCION**

FANTASTIC COMPLEX RESIDENTIAL OF NEW BUILD APARTMENTS IN VILLAMARTIN ORIHUELA COSTA with communal pool. This 94m2 apartment consists of 2 bedrooms, 2 bathrooms, an open plan kitchen with living room and a 11m2 private terrace. The communal areas are approximately 3.300 m2 and have WIFI, 2 swimming pools, a Jacuzzi and 2 Petangue courts. This residential consists of 94 apartments and is located in Las Filipinas which is in the area of Villamartin Golf on the Orihuela Costa and has been designed to meet the needs of those looking for a Mediterranean lifestyle in a quiet but well established area close to the sea and all amenities. Villamartin was built around one of the most prestigious golf courses on the Costa Blanca "Villamartín Golf Club" and is home to a cosmopolitan and International with one of the healthiest climates in the world. Just a short distance away you can find four other golf courses such as Las Ramblas, Campoamor, Las Colinas and La Finca. It is also home to some of the best blue flag beaches in the region like La Zenia, Cabo Roig and Campoamor only 5km drive away.

Jacuzzi exteriorArmarios empotradosPuerta de seguridad

Ascensor

• Terraza cubierta

• Jardín comunitario

• Cocina abierta

| nº SUPERFICIES ÚTILES / FLOOR AREA / SURFACES UTILES |                                                                                                  | TIPO / TYPE / TYPE   |
|------------------------------------------------------|--------------------------------------------------------------------------------------------------|----------------------|
|                                                      | Ва                                                                                               |                      |
| 1                                                    | VESTIBULO / HALL / ENTRÉE                                                                        | 1,20 m <sup>2</sup>  |
| 2                                                    | DISTRIBUIDOR / CORRIDOR / CIRCULATION                                                            | 2,06 m <sup>2</sup>  |
| 8                                                    | SALON-COMEDOR-COCINA / LIVING-DINING ROOM- KITCHEN /<br>SALON-SALLE A MANGER- CUISINE            | 25,21 m <sup>2</sup> |
| 9                                                    | DORMITORIO 1 / BEDROOM 1 / CHAMBRE 1                                                             | 10,59 m <sup>2</sup> |
| 10                                                   | DORMITORIO 2 / BEDROOM 2 / CHAMBRE 2                                                             | 9,14 m <sup>2</sup>  |
| 12                                                   | BAÑO 1 / BATHROOM 1 / SALLE DE BAINS 1                                                           | 5,08 m²              |
| TOTAL SUF                                            | . UTILES / TOTAL FLOOR AREA / TOTAL SURFACES UTILES                                              | 53,28 m²             |
| SUP. CONS<br>TÉRIEUR                                 | TRUIDA INTERIOR / BUILT INTERIOR AREA / SURFACE CONSTRUITE IN                                    | 62,80 m²             |
| 18                                                   | SUP. CONSTRUIDA TERRAZA CUBIERTA 1 / BUILT COVERED 1 AREA / SURFACE CONSTRUITE TERRASSE COUVERTE | 13,51 m²             |
|                                                      | P. CONSTRUIDA PRIVADA / TOTAL BUILT PRIVATE AREA / TOTAL CONSTRUITE PRIVATIVE                    | 76,31 m²             |