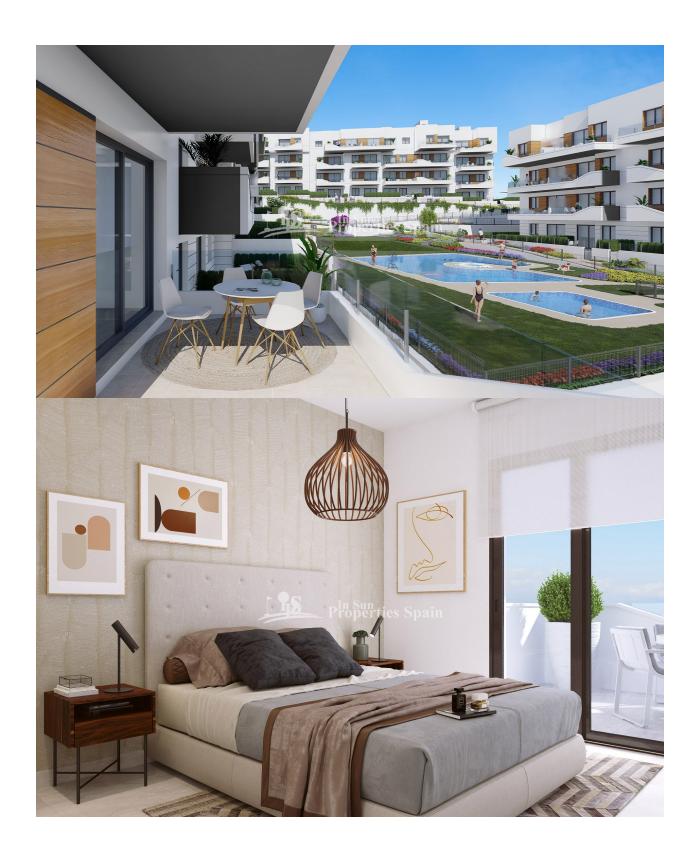

## **DESCRIPCION**

FANTASTIC COMPLEX RESIDENTIAL OF NEW BUILD APARTMENTS IN VILLAMARTIN ORIHUELA COSTA with communal pool. This 94m2 apartment consists of 2 bedrooms, 2 bathrooms, an open plan kitchen with living room and a 11m2 private terrace. The communal areas are approximately 3.300 m2 and have WIFI, 2 swimming pools, a Jacuzzi and 2 Petangue courts. This residential consists of 94 apartments and is located in Las Filipinas which is in the area of Villamartin Golf on the Orihuela Costa and has been designed to meet the needs of those looking for a Mediterranean lifestyle in a quiet but well established area close to the sea and all amenities. Villamartin was built around one of the most prestigious golf courses on the Costa Blanca "Villamartín Golf Club" and is home to a cosmopolitan and International with one of the healthiest climates in the world. Just a short distance away you can find four other golf courses such as Las Ramblas, Campoamor, Las Colinas and La Finca. It is also home to some of the best blue flag beaches in the region like La Zenia, Cabo Roig and Campoamor only 5km drive away.

Jacuzzi exteriorArmarios empotradosPuerta de seguridad

Ascensor

• Terraza cubierta

• Jardín comunitario

• Cocina abierta

| nº SUPERFICIES ÚTILES / FLOOR AREA / SURFACES UTILES |                                                                                                  | TIPO / TYPE / TYPE   |
|------------------------------------------------------|--------------------------------------------------------------------------------------------------|----------------------|
|                                                      | Ва                                                                                               |                      |
| 1                                                    | VESTIBULO / HALL / ENTRÉE                                                                        | 1,20 m <sup>2</sup>  |
| 2                                                    | DISTRIBUIDOR / CORRIDOR / CIRCULATION                                                            | 2,06 m <sup>2</sup>  |
| 8                                                    | SALON-COMEDOR-COCINA / LIVING-DINING ROOM- KITCHEN /<br>SALON-SALLE A MANGER- CUISINE            | 25,21 m <sup>2</sup> |
| 9                                                    | DORMITORIO 1 / BEDROOM 1 / CHAMBRE 1                                                             | 10,59 m <sup>2</sup> |
| 10                                                   | DORMITORIO 2 / BEDROOM 2 / CHAMBRE 2                                                             | 9,14 m <sup>2</sup>  |
| 12                                                   | BAÑO 1 / BATHROOM 1 / SALLE DE BAINS 1                                                           | 5,08 m²              |
| TOTAL SUF                                            | . UTILES / TOTAL FLOOR AREA / TOTAL SURFACES UTILES                                              | 53,28 m²             |
| SUP. CONS<br>TÉRIEUR                                 | TRUIDA INTERIOR / BUILT INTERIOR AREA / SURFACE CONSTRUITE IN                                    | 62,80 m²             |
| 18                                                   | SUP. CONSTRUIDA TERRAZA CUBIERTA 1 / BUILT COVERED 1 AREA / SURFACE CONSTRUITE TERRASSE COUVERTE | 13,51 m²             |
|                                                      | P. CONSTRUIDA PRIVADA / TOTAL BUILT PRIVATE AREA / TOTAL CONSTRUITE PRIVATIVE                    | 76,31 m²             |