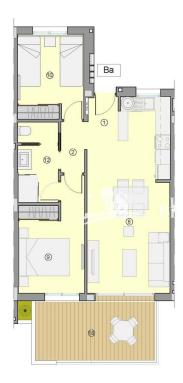

Jacuzzi exteriorArmarios empotradosPuerta de seguridad

Ascensor

• Terraza cubierta

• Jardín comunitario

• Cocina abierta

| nº SUPERFICIES ÚTILES / FLOOR AREA / SURFACES UTILES |                                                                                                  | TIPO / TYPE / TYPE   |
|------------------------------------------------------|--------------------------------------------------------------------------------------------------|----------------------|
|                                                      | Ва                                                                                               |                      |
| 1                                                    | VESTIBULO / HALL / ENTRÉE                                                                        | 1,20 m <sup>2</sup>  |
| 2                                                    | DISTRIBUIDOR / CORRIDOR / CIRCULATION                                                            | 2,06 m <sup>2</sup>  |
| 8                                                    | SALON-COMEDOR-COCINA / LIVING-DINING ROOM- KITCHEN /<br>SALON-SALLE A MANGER- CUISINE            | 25,21 m <sup>2</sup> |
| 9                                                    | DORMITORIO 1 / BEDROOM 1 / CHAMBRE 1                                                             | 10,59 m <sup>2</sup> |
| 10                                                   | DORMITORIO 2 / BEDROOM 2 / CHAMBRE 2                                                             | 9,14 m <sup>2</sup>  |
| 12                                                   | BAÑO 1 / BATHROOM 1 / SALLE DE BAINS 1                                                           | 5,08 m²              |
| TOTAL SUF                                            | . UTILES / TOTAL FLOOR AREA / TOTAL SURFACES UTILES                                              | 53,28 m²             |
| SUP. CONS<br>TÉRIEUR                                 | TRUIDA INTERIOR / BUILT INTERIOR AREA / SURFACE CONSTRUITE IN                                    | 62,80 m²             |
| 18                                                   | SUP. CONSTRUIDA TERRAZA CUBIERTA 1 / BUILT COVERED 1 AREA / SURFACE CONSTRUITE TERRASSE COUVERTE | 13,51 m²             |
|                                                      | P. CONSTRUIDA PRIVADA / TOTAL BUILT PRIVATE AREA / TOTAL CONSTRUITE PRIVATIVE                    | 76,31 m²             |

TIPO/TYPE/TYPE Ba

MARZO / MARCH / MARS 2022

TIPO 8a: APARTAMENTO. 2 DORMITORIOS + 1 BAÑO. PLANTA 1 Y 2.
TYPE 8a: APARTMENT. 2 BEDROOMS + 1 BATHROOM. FIRST AND SECOND FLOOR.
TYPE 8a: APPARTEMENT. 2 CHAMBRES + 1 BAIN, PREMIER ET DEUXIÈME ÉTAGE.