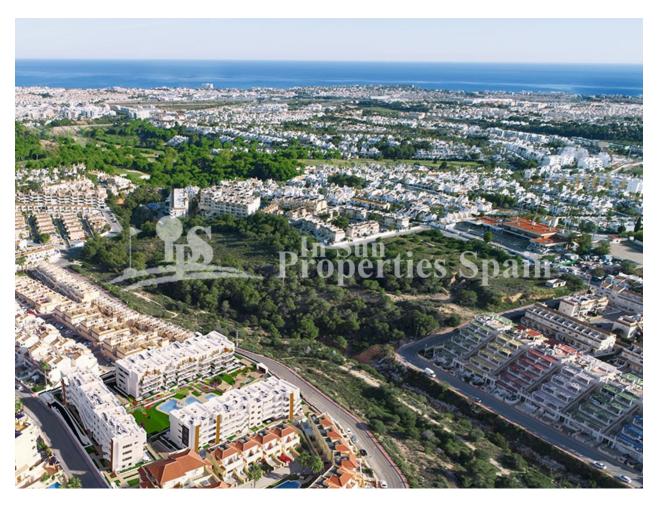

## DESCRIPCION

KEY READY!! FANTASTIC COMPLEX RESIDENTIAL OF NEW BUILD APARTMENTS IN VILLAMARTIN ORIHUELA COSTA with communal pool. This 76m2 apartment consists of 2 bedrooms, 1 bathroom, an open plan kitchen with living room and a 13m2 private terrace. The communal areas are approximately 3.300 m2 and have WIFI, 2 swimming pools, a Jacuzzi and 2 Petangue courts. This residential consists of 94 apartments and is located in Las Filipinas which is in the area of Villamartin Golf on the Orihuela Costa and has been designed to meet the needs of those looking for a Mediterranean lifestyle in a guiet but well established area close to the sea and all amenities. Villamartin was built around one of the most prestigious golf courses on the Costa Blanca "Villamartín Golf Club" and is home to a cosmopolitan and International with one of the healthiest climates in the world. Just a short distance away you can find four other golf courses such as Las Ramblas, Campoamor, Las Colinas and La Finca. It is also home to some of the best blue flag beaches in the region like La Zenia, Cabo Roig and

Campoamor only 5km drive away. The area offers such a wide range of services including weekly markets, the renowned high standard international school "El Limonar" and the famous "La Zenia Boulevard" centre, the largest of its kind in southern Spain! Situated close to many commercial centres including the well know Villamartin Plaza and La Fuente Centre along with many restaurants, fashion shops, supermarkets, banks, pharmacies and much more that you really are spoilt for choice. The area is not just a golfer's paradise you can find a large range of activities and entertainment for all the family to enjoy, so, whether you are looking for a holiday home, a Golf property or a permanent residence, this development offers everything you could possibly need! The complex is located only 40 minutes from Alicante Airport and 1 hour from Murcia (Corvera) Airport.