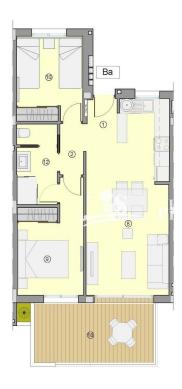

|                      | n° SUPERFICIES ÚTILES / FLOOR AREA / SURFACES UTILES                                             | TIPO / TYPE / TYPE   |
|----------------------|--------------------------------------------------------------------------------------------------|----------------------|
| uā                   |                                                                                                  | Ва                   |
| 1                    | VESTIBULO / HALL / ENTRÉE                                                                        | 1,20 m <sup>2</sup>  |
| 2                    | DISTRIBUIDOR / CORRIDOR / CIRCULATION                                                            | 2,06 m <sup>2</sup>  |
| 8                    | SALON-COMEDOR-COCINA / LIVING-DINING ROOM- KITCHEN /<br>SALON-SALLE A MANGER- CUISINE            | 25,21 m <sup>2</sup> |
| 9                    | DORMITORIO 1 / BEDROOM 1 / CHAMBRE 1                                                             | 10,59 m <sup>2</sup> |
| 10                   | DORMITORIO 2 / BEDROOM 2 / CHAMBRE 2                                                             | 9,14 m <sup>2</sup>  |
| 12                   | BAÑO 1 / BATHROOM 1 / SALLE DE BAINS 1                                                           | 5,08 m²              |
| TOTAL SUI            | P. UTILES / TOTAL FLOOR AREA / TOTAL SURFACES UTILES                                             | 53,28 m²             |
| SUP. CONS<br>TÉRIEUR | STRUIDA INTERIOR / BUILT INTERIOR AREA / SURFACE CONSTRUITE IN                                   | 62,80 m²             |
| 18                   | SUP. CONSTRUIDA TERRAZA CUBIERTA 1 / BUILT COVERED 1 AREA / SURFACE CONSTRUITE TERRASSE COUVERTE | 13,51 m²             |
|                      | CONSTRUIDA PRIVADA / TOTAL BUILT PRIVATE AREA / TOTAL                                            | 76,31 m²             |

TIPO/TYPE/TYPE Ba

MARZO / MARCH / MARS 2022

TIPO Ba: APARTAMENTO. 2 DORMITORIOS + 1 BAÑO. PLANTA 1 Y 2.
TYPE Ba: APARTMENT. 2 BEDROOMS + 1 BATHROOM. FIRST AND SECOND FLOOR.
TYPE Ba: APPARTEMENT. 2 CHAMBRES + 1 BAIN. PREMIER ET DEUXIÈME ÉTAGE.