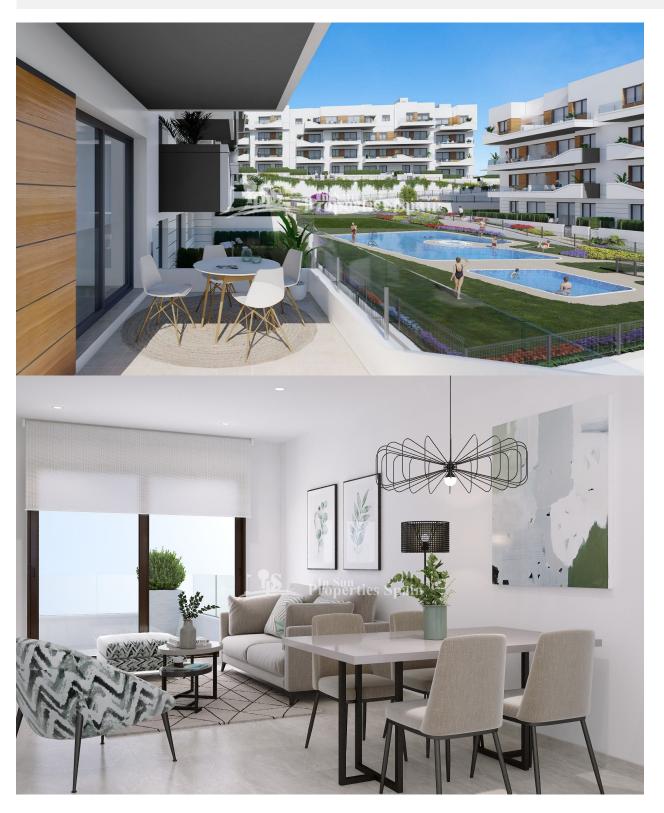

## DESCRIPCION

KEY READY!! FANTASTIC COMPLEX RESIDENTIAL OF NEW BUILD APARTMENTS IN VILLAMARTIN ORIHUELA COSTA with communal pool. This 76m2 apartment consists of 2 bedrooms, 1 bathroom, an open plan kitchen with living room and a 13m2 private terrace. The communal areas are approximately 3.300 m2 and have WIFI, 2 swimming pools, a Jacuzzi and 2 Petangue courts. This residential consists of 94 apartments and is located in Las Filipinas which is in the area of Villamartin Golf on the Orihuela Costa and has been designed to meet the needs of those looking for a Mediterranean lifestyle in a guiet but well established area close to the sea and all amenities. Villamartin was built around one of the most prestigious golf courses on the Costa Blanca "Villamartín Golf Club" and is home to a cosmopolitan and International with one of the healthiest climates in the world. Just a short distance away you can find four other golf courses such as Las Ramblas, Campoamor, Las Colinas and La Finca. It is also home to some of the best blue flag beaches in the region like La Zenia, Cabo Roig and

Campoamor only 5km drive away. The area offers such a wide range of services including weekly markets, the renowned high standard international school "El Limonar" and the famous "La Zenia Boulevard" centre, the largest of its kind in southern Spain! Situated close to many commercial centres including the well know Villamartin Plaza and La Fuente Centre along with many restaurants, fashion shops, supermarkets, banks, pharmacies and much more that you really are spoilt for choice. The area is not just a golfer's paradise you can find a large range of activities and entertainment for all the family to enjoy, so, whether you are looking for a holiday home, a Golf property or a permanent residence, this development offers everything you could possibly need! The complex is located only 40 minutes from Alicante Airport and 1 hour from Murcia (Corvera) Airport.