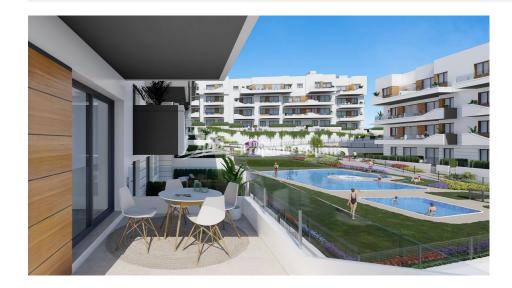

## DESCRIPCION

KEY READY!! FANTASTIC COMPLEX RESIDENTIAL OF NEW BUILD APARTMENTS IN VILLAMARTIN ORIHUELA COSTA with communal pool. This 76m2 apartment consists of 2 bedrooms, 1 bathroom, an open plan kitchen with living room and a 13m2 private terrace. The communal areas are approximately 3.300 m2 and have WIFI, 2 swimming pools, a Jacuzzi and 2 Petangue courts. This residential consists of 94 apartments and is located in Las Filipinas which is in the area of Villamartin Golf on the Orihuela Costa and has been designed to meet the needs of those looking for a Mediterranean lifestyle in a guiet but well established area close to the sea and all amenities. Villamartin was built around one of the most prestigious golf courses on the Costa Blanca "Villamartín Golf Club" and is home to a cosmopolitan and International with one of the healthiest climates in the world. Just a short distance away you can find four other golf courses such as Las Ramblas, Campoamor, Las Colinas and La Finca. It is also home to some of the best blue flag beaches in the region like La Zenia, Cabo Roig and

Campoamor only 5km drive away. The area offers such a wide range of services including weekly markets, the renowned high standard international school "El Limonar" and the famous "La Zenia Boulevard" centre, the largest of its kind in southern Spain! Situated close to many commercial centres including the well know Villamartin Plaza and La Fuente Centre along with many restaurants, fashion shops, supermarkets, banks, pharmacies and much more that you really are spoilt for choice. The area is not just a golfer's paradise you can find a large range of activities and entertainment for all the family to enjoy, so, whether you are looking for a holiday home, a Golf property or a permanent residence, this development offers everything you could possibly need! The complex is located only 40 minutes from Alicante Airport and 1 hour from Murcia (Corvera) Airport.