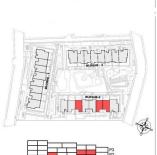

Jacuzzi exteriorArmarios empotradosPuerta de seguridad

Ascensor

• Terraza cubierta

• Jardín comunitario

• Cocina abierta

| -        |   |        | P3 |
|----------|---|--------|----|
|          |   |        | P2 |
| BLOQUE 2 | _ | $\neg$ | PI |

|                      | n° SUPERFICIES ÚTILES / FLOOR AREA / SURFACES UTILES                                             | TIPO / TYPE / TYPE   |
|----------------------|--------------------------------------------------------------------------------------------------|----------------------|
| uā                   |                                                                                                  | Ва                   |
| 1                    | VESTIBULO / HALL / ENTRÉE                                                                        | 1,20 m <sup>2</sup>  |
| 2                    | DISTRIBUIDOR / CORRIDOR / CIRCULATION                                                            | 2,06 m <sup>2</sup>  |
| 8                    | SALON-COMEDOR-COCINA / LIVING-DINING ROOM- KITCHEN /<br>SALON-SALLE A MANGER- CUISINE            | 25,21 m <sup>2</sup> |
| 9                    | DORMITORIO 1 / BEDROOM 1 / CHAMBRE 1                                                             | 10,59 m <sup>2</sup> |
| 10                   | DORMITORIO 2 / BEDROOM 2 / CHAMBRE 2                                                             | 9,14 m <sup>2</sup>  |
| 12                   | BAÑO 1 / BATHROOM 1 / SALLE DE BAINS 1                                                           | 5,08 m²              |
| TOTAL SUI            | P. UTILES / TOTAL FLOOR AREA / TOTAL SURFACES UTILES                                             | 53,28 m²             |
| SUP. CONS<br>TÉRIEUR | STRUIDA INTERIOR / BUILT INTERIOR AREA / SURFACE CONSTRUITE IN                                   | 62,80 m²             |
| 18                   | SUP. CONSTRUIDA TERRAZA CUBIERTA 1 / BUILT COVERED 1 AREA / SURFACE CONSTRUITE TERRASSE COUVERTE | 13,51 m²             |
|                      | CONSTRUIDA PRIVADA / TOTAL BUILT PRIVATE AREA / TOTAL                                            | 76,31 m²             |

TIPO/TYPE/TYPE Ba

MARZO / MARCH / MARS 2022

TIPO Ba: APARTAMENTO. 2 DORMITORIOS + 1 BAÑO. PLANTA 1 Y 2.
TYPE Ba: APARTMENT. 2 BEDROOMS + 1 BATHROOM. FIRST AND SECOND FLOOR.
TYPE Ba: APPARTEMENT. 2 CHAMBRES + 1 BAIN. PREMIER ET DEUXIÈME ÉTAGE.