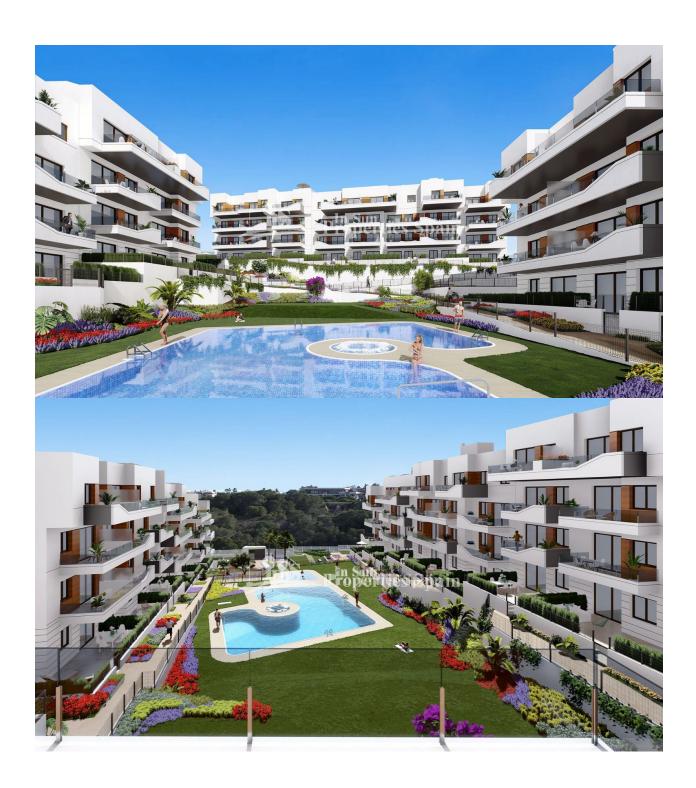

## DESCRIPCION

KEY READY!! FANTASTIC COMPLEX RESIDENTIAL OF NEW BUILD APARTMENTS IN VILLAMARTIN ORIHUELA COSTA with communal pool. This 76m2 apartment consists of 2 bedrooms, 1 bathroom, an open plan kitchen with living room and a 13m2 private terrace. The communal areas are approximately 3.300 m2 and have WIFI, 2 swimming pools, a Jacuzzi and 2 Petangue courts. This residential consists of 94 apartments and is located in Las Filipinas which is in the area of Villamartin Golf on the Orihuela Costa and has been designed to meet the needs of those looking for a Mediterranean lifestyle in a guiet but well established area close to the sea and all amenities. Villamartin was built around one of the most prestigious golf courses on the Costa Blanca "Villamartín Golf Club" and is home to a cosmopolitan and International with one of the healthiest climates in the world. Just a short distance away you can find four other golf courses such as Las Ramblas, Campoamor, Las Colinas and La Finca. It is also home to some of the best blue flag beaches in the region like La Zenia, Cabo Roig and

Campoamor only 5km drive away. The area offers such a wide range of services including weekly markets, the renowned high standard international school "El Limonar" and the famous "La Zenia Boulevard" centre, the largest of its kind in southern Spain! Situated close to many commercial centres including the well know Villamartin Plaza and La Fuente Centre along with many restaurants, fashion shops, supermarkets, banks, pharmacies and much more that you really are spoilt for choice. The area is not just a golfer's paradise you can find a large range of activities and entertainment for all the family to enjoy, so, whether you are looking for a holiday home, a Golf property or a permanent residence, this development offers everything you could possibly need! The complex is located only 40 minutes from Alicante Airport and 1 hour from Murcia (Corvera) Airport.