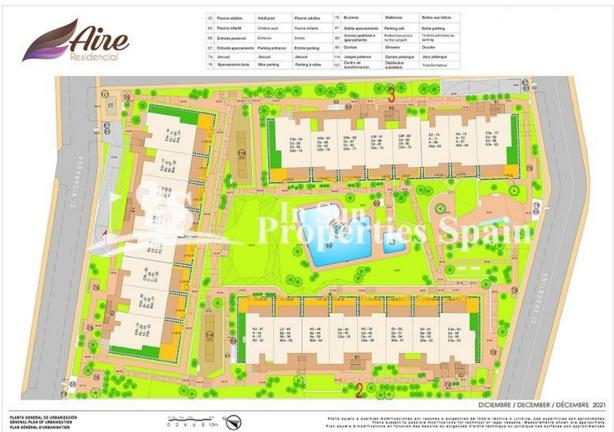

## DESCRIPCION

KEY READY!! FANTASTIC COMPLEX RESIDENTIAL OF NEW BUILD APARTMENTS IN VILLAMARTIN ORIHUELA COSTA with communal pool. This 76m2 apartment consists of 2 bedrooms, 1 bathroom, an open plan kitchen with living room and a 13m2 private terrace. The communal areas are approximately 3.300 m2 and have WIFI, 2 swimming pools, a Jacuzzi and 2 Petangue courts. This residential consists of 94 apartments and is located in Las Filipinas which is in the area of Villamartin Golf on the Orihuela Costa and has been designed to meet the needs of those looking for a Mediterranean lifestyle in a guiet but well established area close to the sea and all amenities. Villamartin was built around one of the most prestigious golf courses on the Costa Blanca "Villamartín Golf Club" and is home to a cosmopolitan and International with one of the healthiest climates in the world. Just a short distance away you can find four other golf courses such as Las Ramblas, Campoamor, Las Colinas and La Finca. It is also home to some of the best blue flag beaches in the region like La Zenia, Cabo Roig and