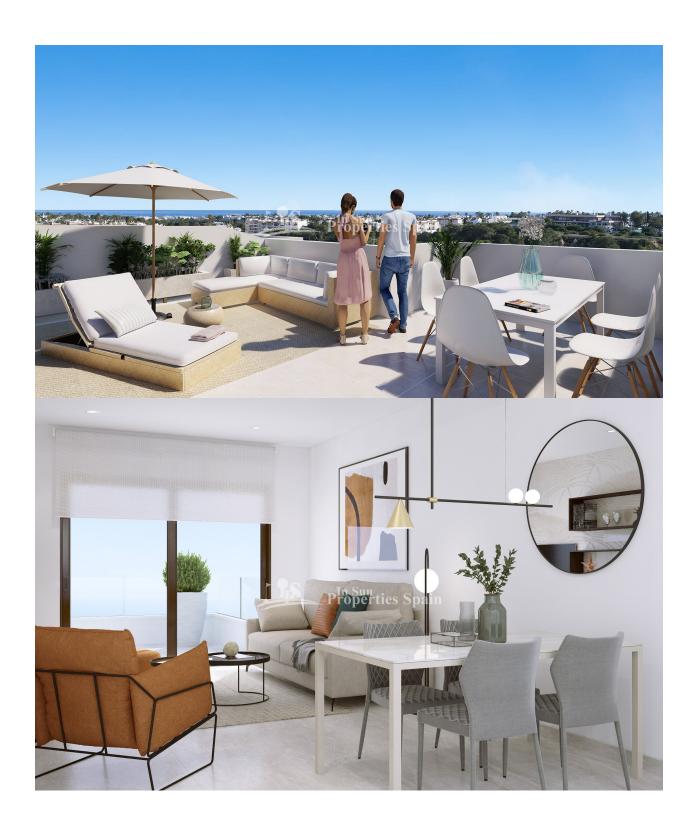

## DESCRIPCION

KEY READY!! FANTASTIC COMPLEX RESIDENTIAL OF NEW BUILD APARTMENTS IN VILLAMARTIN ORIHUELA COSTA with communal pool. This 76m2 apartment consists of 2 bedrooms, 1 bathroom, an open plan kitchen with living room and a 13m2 private terrace. The communal areas are approximately 3.300 m2 and have WIFI, 2 swimming pools, a Jacuzzi and 2 Petangue courts. This residential consists of 94 apartments and is located in Las Filipinas which is in the area of Villamartin Golf on the Orihuela Costa and has been designed to meet the needs of those looking for a Mediterranean lifestyle in a guiet but well established area close to the sea and all amenities. Villamartin was built around one of the most prestigious golf courses on the Costa Blanca "Villamartín Golf Club" and is home to a cosmopolitan and International with one of the healthiest climates in the world. Just a short distance away you can find four other golf courses such as Las Ramblas, Campoamor, Las Colinas and La Finca. It is also home to some of the best blue flag beaches in the region like La Zenia, Cabo Roig and

Campoamor only 5km drive away. The area offers such a wide range of services including weekly markets, the renowned high standard international school "El Limonar" and the famous "La Zenia Boulevard" centre, the largest of its kind in southern Spain! Situated close to many commercial centres including the well know Villamartin Plaza and La Fuente Centre along with many restaurants, fashion shops, supermarkets, banks, pharmacies and much more that you really are spoilt for choice. The area is not just a golfer's paradise you can find a large range of activities and entertainment for all the family to enjoy, so, whether you are looking for a holiday home, a Golf property or a permanent residence, this development offers everything you could possibly need! The complex is located only 40 minutes from Alicante Airport and 1 hour from Murcia (Corvera) Airport.