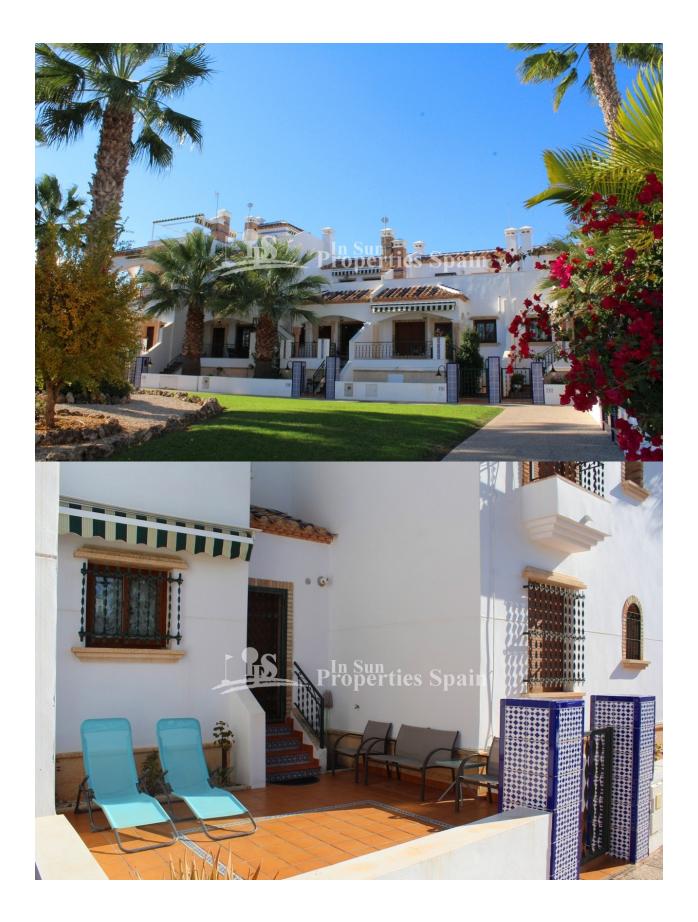

#### DESCRIPCION

A stunning duplex model "Sofia" south/west/north facing located in the popular residential area PAU-8 VILLAMARTIN and within walking distance of Villamartin Plaza and all its amenities. The 87.47m2 property is sold fully furnished, distributed with an open plan lounge with fireplace (wood burner), dining area and modern fully equipped open plan American kitchen. In addition there is a toilet on the ground floor. Stairs lead upstairs where you have two large bedrooms and a bathroom plus a balcony of 5.32 m2. Another internal staircase leads up to the 20,73 m2 roof terrace. On the ground floor you also have a 9.45 m2 terrace plus 38m2 private garden which overlooks the green communal park areas and palm trees within the complex. At the rear of the property you have ample space to sunbath, dine or entertain visitors. It also offers direct access to the large communal swimming pool and parking area. The gated community has lovely green areas and offers the perfect place to mix with your neighbours of all nationalities. Pau-8 is the perfect location to live or holiday. It is just a 10 minute walk from the bustling centre of