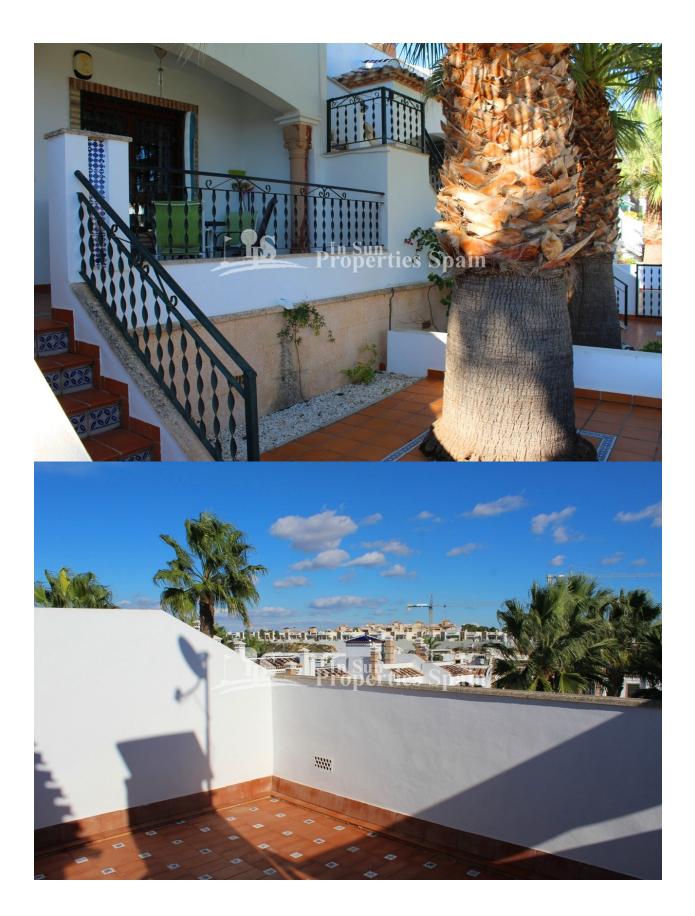

#### DESCRIPCION

A stunning duplex model "Sofia" south/west/north facing located in the popular residential area PAU-8 VILLAMARTIN and within walking distance of Villamartin Plaza and all its amenities. The 87.47m2 property is sold fully furnished, distributed with an open plan lounge with fireplace (wood burner), dining area and modern fully equipped open plan American kitchen. In addition there is a toilet on the ground floor. Stairs lead upstairs where you have two large bedrooms and a bathroom plus a balcony of 5.32 m2. Another internal staircase leads up to the 20,73 m2 roof terrace. On the ground floor you also have a 9.45 m2 terrace plus 38m2 private garden which overlooks the green communal park areas and palm trees within the complex. At the rear of the property you have ample space to sunbath, dine or entertain visitors. It also offers direct access to the large communal swimming pool and parking area. The gated community has lovely green areas and offers the perfect place to mix with your neighbours of all nationalities. Pau-8 is the perfect location to live or holiday. It is just a 10 minute walk from the bustling centre of