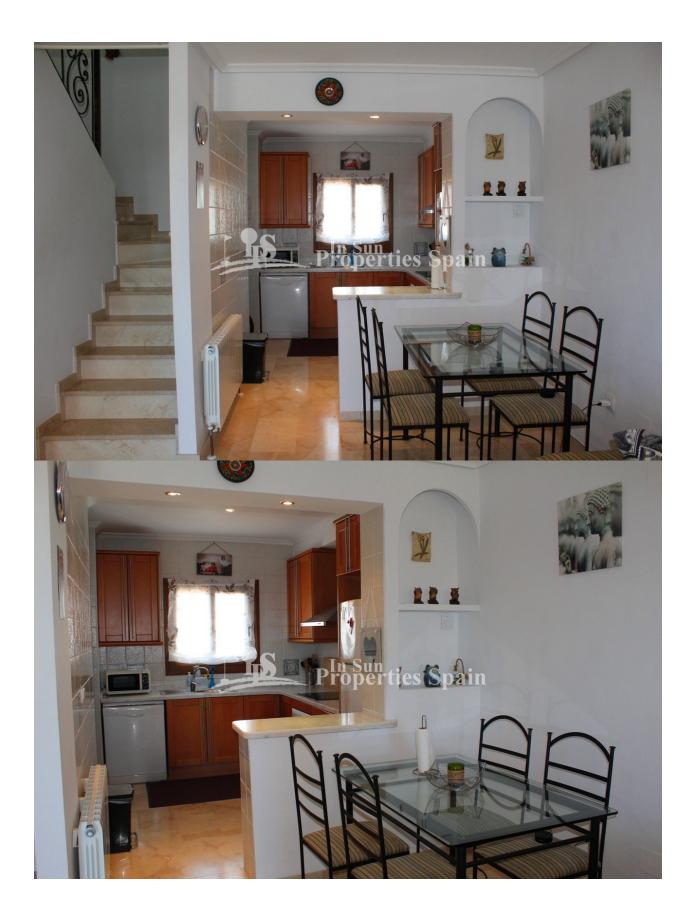

#### DESCRIPCION

A stunning duplex model "Sofia" south/west/north facing located in the popular residential area PAU-8 VILLAMARTIN and within walking distance of Villamartin Plaza and all its amenities. The 87.47m2 property is sold fully furnished, distributed with an open plan lounge with fireplace (wood burner), dining area and modern fully equipped open plan American kitchen. In addition there is a toilet on the ground floor. Stairs lead upstairs where you have two large bedrooms and a bathroom plus a balcony of 5.32 m2. Another internal staircase leads up to the 20,73 m2 roof terrace. On the ground floor you also have a 9.45 m2 terrace plus 38m2 private garden which overlooks the green communal park areas and palm trees within the complex. At the rear of the property you have ample space to sunbath, dine or entertain visitors. It also offers direct access to the large communal swimming pool and parking area. The gated community has lovely green areas and offers the perfect place to mix with your neighbours of all nationalities. Pau-8 is the perfect location to live or holiday. It is just a 10 minute walk from the bustling centre of