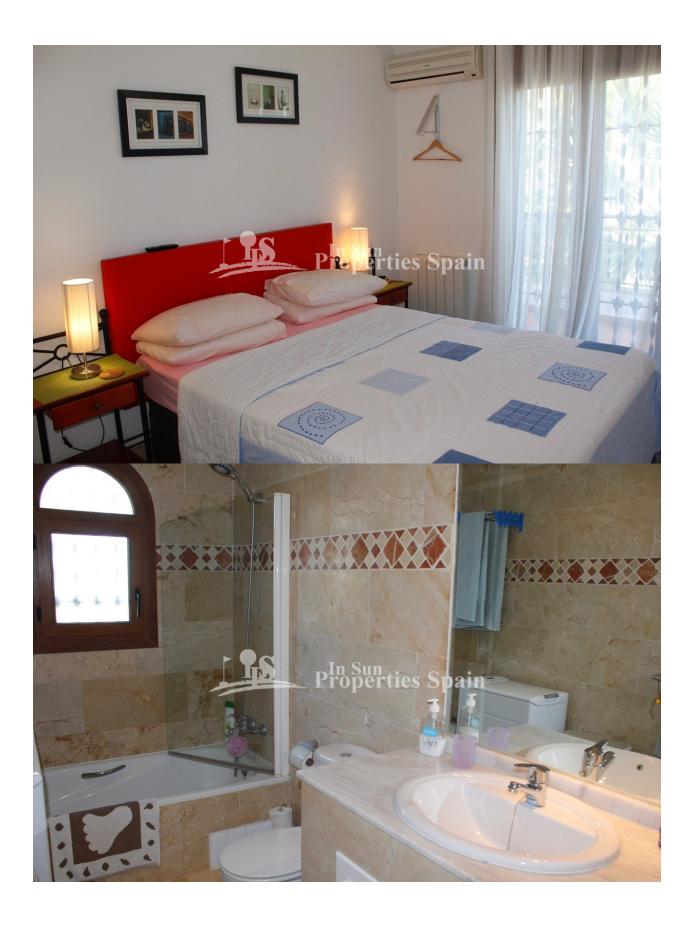

#### DESCRIPCION

A stunning duplex model "Sofia" south/west/north facing located in the popular residential area PAU-8 VILLAMARTIN and within walking distance of Villamartin Plaza and all its amenities. The 87.47m2 property is sold fully furnished, distributed with an open plan lounge with fireplace (wood burner), dining area and modern fully equipped open plan American kitchen. In addition there is a toilet on the ground floor. Stairs lead upstairs where you have two large bedrooms and a bathroom plus a balcony of 5.32 m2. Another internal staircase leads up to the 20,73 m2 roof terrace. On the ground floor you also have a 9.45 m2 terrace plus 38m2 private garden which overlooks the green communal park areas and palm trees within the complex. At the rear of the property you have ample space to sunbath, dine or entertain visitors. It also offers direct access to the large communal swimming pool and parking area. The gated community has lovely green areas and offers the perfect place to mix with your neighbours of all nationalities. Pau-8 is the perfect location to live or holiday. It is just a 10 minute walk from the bustling centre of