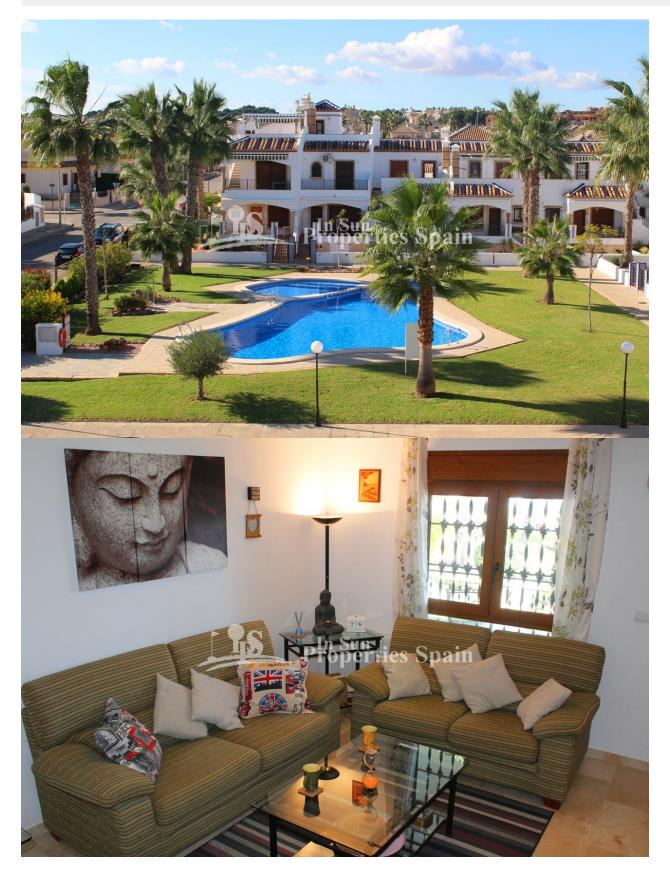

#### DESCRIPCION

A stunning duplex model "Sofia" south/west/north facing located in the popular residential area PAU-8 VILLAMARTIN and within walking distance of Villamartin Plaza and all its amenities. The 87.47m2 property is sold fully furnished, distributed with an open plan lounge with fireplace (wood burner), dining area and modern fully equipped open plan American kitchen. In addition there is a toilet on the ground floor. Stairs lead upstairs where you have two large bedrooms and a bathroom plus a balcony of 5.32 m2. Another internal staircase leads up to the 20,73 m2 roof terrace. On the ground floor you also have a 9.45 m2 terrace plus 38m2 private garden which overlooks the green communal park areas and palm trees within the complex. At the rear of the property you have ample space to sunbath, dine or entertain visitors. It also offers direct access to the large communal swimming pool and parking area. The gated community has lovely green areas and offers the perfect place to mix with your neighbours of all nationalities. Pau-8 is the perfect location to live or holiday. It is just a 10 minute walk from the bustling centre of

## PROPERTY GALLERY