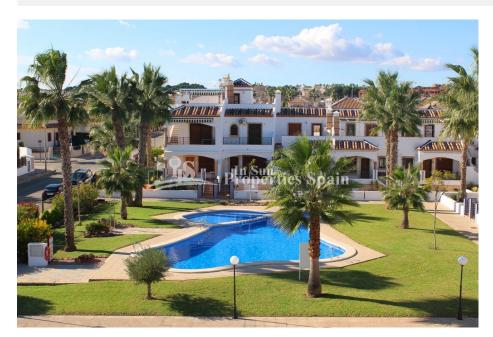

#### DESCRIPCION

A stunning duplex model "Sofia" south/west/north facing located in the popular residential area PAU-8 VILLAMARTIN and within walking distance of Villamartin Plaza and all its amenities. The 87.47m2 property is sold fully furnished, distributed with an open plan lounge with fireplace (wood burner), dining area and modern fully equipped open plan American kitchen. In addition there is a toilet on the ground floor. Stairs lead upstairs where you have two large bedrooms and a bathroom plus a balcony of 5.32 m2. Another internal staircase leads up to the 20,73 m2 roof terrace. On the ground floor you also have a 9.45 m2 terrace plus 38m2 private garden which overlooks the green communal park areas and palm trees within the complex. At the rear of the property you have ample space to sunbath, dine or entertain visitors. It also offers direct access to the large communal swimming pool and parking area. The gated community has lovely green areas and offers the perfect place to mix with your neighbours of all nationalities. Pau-8 is the perfect location to live or holiday. It is just a 10 minute walk from the bustling centre of

### REF: # 9137

Villamartin which offers a wide range of services. For over 40 years, Villamartin well known for its golf resort and over the years the services and attractions have improved greatly meaning that now the area offers something for everyone! The area is also known to have one of the healthiest climates in the world due to the salt lakes. Villamartin is very close to the well renowned International school El Limonar and the newest shopping centre in our area and also the largest one in the Alicante region Zenia Boulevard. At over 160,000m2 It offers more than 150 shops and services including a hypermarket (Alcampo), Leroy Merlin, Primark, Swarovski, Decathlon, Massimo Dutti, Zara, Stradivarius and much more. There are many commercial centres including the well know Villamartin Plaza and La Fuente Centre along with many restaurants, fashion shops, supermarkets, banks, pharmacies etc. Villamartin was built round one of the most prestigious golf courses on the Costa Blanca-Villamartín Golf Club- it is home to a Cosmopolitan and international community. Just a short distance away you can find 4 other golf courses such as Las Ramblas, Campoamor, La Finca and Las Colinas. However, it is not only a golfers paradise, you can also find a large range of activities and entertainment for all the family; water parks in Torrevieja and Ciudad Quesada, 3km from some of the best crystal clear beaches in the Orihuela Costa region, open weekly markets, theaters, cinemas etc. Villamartín is approximately 45 minutes from Alicante International and Murcia Corvera airport. By Train there are connections Madrid-Alicante (2:30 h) AVE Madrid-Murcia & Barcelona-Alicante (4.5 h)