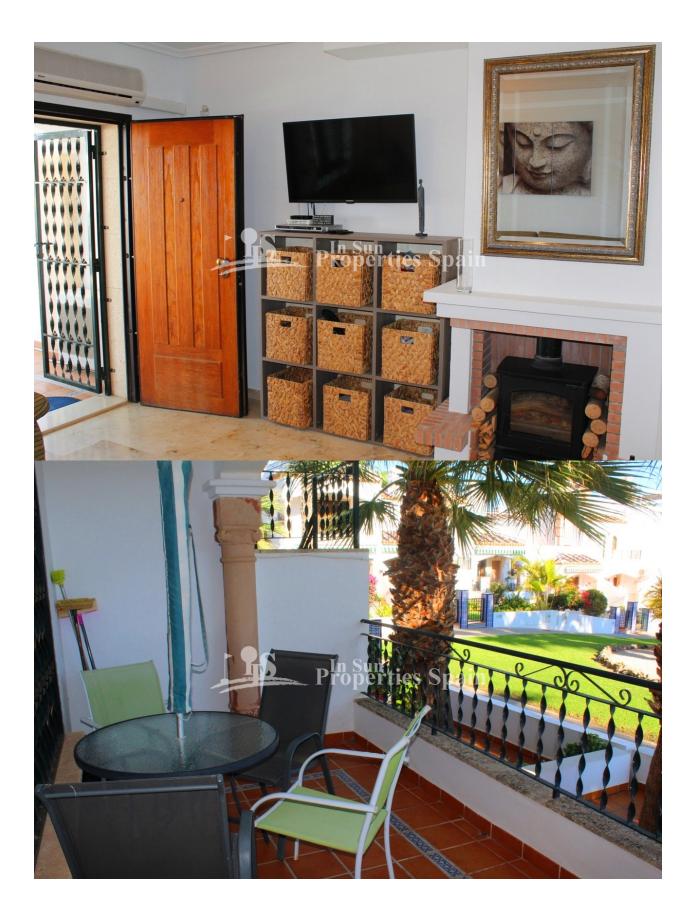

#### DESCRIPCION

A stunning duplex model "Sofia" south/west/north facing located in the popular residential area PAU-8 VILLAMARTIN and within walking distance of Villamartin Plaza and all its amenities. The 87.47m2 property is sold fully furnished, distributed with an open plan lounge with fireplace (wood burner), dining area and modern fully equipped open plan American kitchen. In addition there is a toilet on the ground floor. Stairs lead upstairs where you have two large bedrooms and a bathroom plus a balcony of 5.32 m2. Another internal staircase leads up to the 20,73 m2 roof terrace. On the ground floor you also have a 9.45 m2 terrace plus 38m2 private garden which overlooks the green communal park areas and palm trees within the complex. At the rear of the property you have ample space to sunbath, dine or entertain visitors. It also offers direct access to the large communal swimming pool and parking area. The gated community has lovely green areas and offers the perfect place to mix with your neighbours of all nationalities. Pau-8 is the perfect location to live or holiday. It is just a 10 minute walk from the bustling centre of