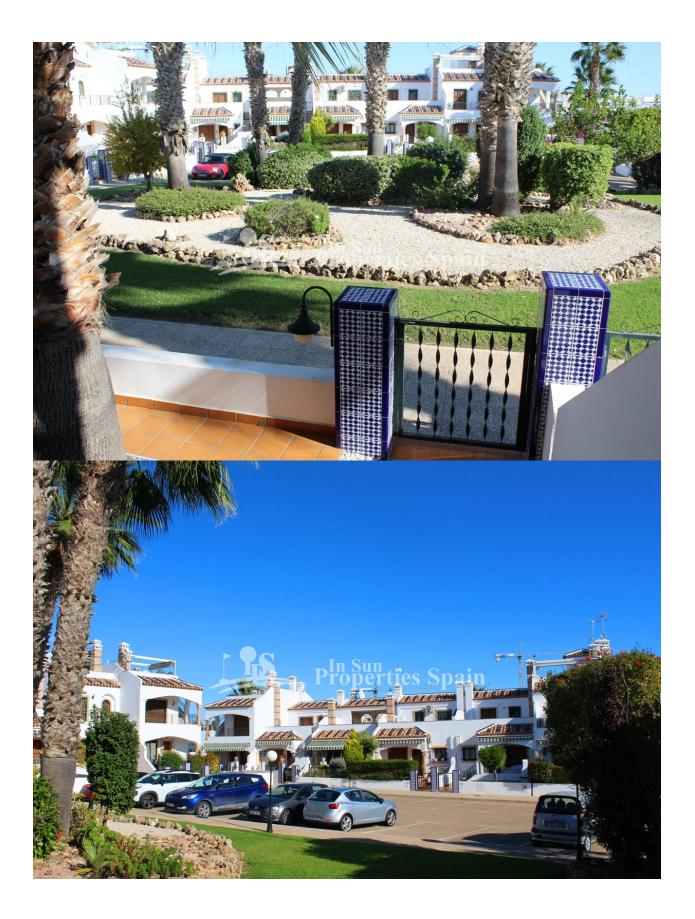

#### DESCRIPCION

A stunning duplex model "Sofia" south/west/north facing located in the popular residential area PAU-8 VILLAMARTIN and within walking distance of Villamartin Plaza and all its amenities. The 87.47m2 property is sold fully furnished, distributed with an open plan lounge with fireplace (wood burner), dining area and modern fully equipped open plan American kitchen. In addition there is a toilet on the ground floor. Stairs lead upstairs where you have two large bedrooms and a bathroom plus a balcony of 5.32 m2. Another internal staircase leads up to the 20,73 m2 roof terrace. On the ground floor you also have a 9.45 m2 terrace plus 38m2 private garden which overlooks the green communal park areas and palm trees within the complex. At the rear of the property you have ample space to sunbath, dine or entertain visitors. It also offers direct access to the large communal swimming pool and parking area. The gated community has lovely green areas and offers the perfect place to mix with your neighbours of all nationalities. Pau-8 is the perfect location to live or holiday. It is just a 10 minute walk from the bustling centre of