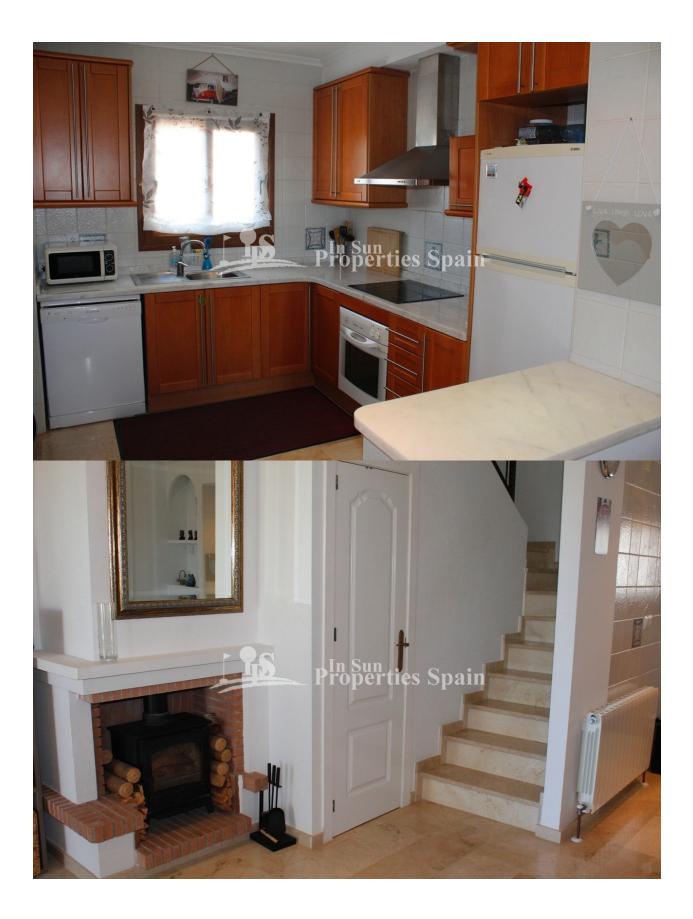

#### DESCRIPCION

A stunning duplex model "Sofia" south/west/north facing located in the popular residential area PAU-8 VILLAMARTIN and within walking distance of Villamartin Plaza and all its amenities. The 87.47m2 property is sold fully furnished, distributed with an open plan lounge with fireplace (wood burner), dining area and modern fully equipped open plan American kitchen. In addition there is a toilet on the ground floor. Stairs lead upstairs where you have two large bedrooms and a bathroom plus a balcony of 5.32 m2. Another internal staircase leads up to the 20,73 m2 roof terrace. On the ground floor you also have a 9.45 m2 terrace plus 38m2 private garden which overlooks the green communal park areas and palm trees within the complex. At the rear of the property you have ample space to sunbath, dine or entertain visitors. It also offers direct access to the large communal swimming pool and parking area. The gated community has lovely green areas and offers the perfect place to mix with your neighbours of all nationalities. Pau-8 is the perfect location to live or holiday. It is just a 10 minute walk from the bustling centre of

#### CALEFACION

- Gas central
- Radiadores
- Chimenea
- Gas comunitario
- Armarios empotrados
- Alarma

**EXTRA** 

- Puerta de seguridad
- Doble cristal
- Satellite TV
- TrasteroInternet