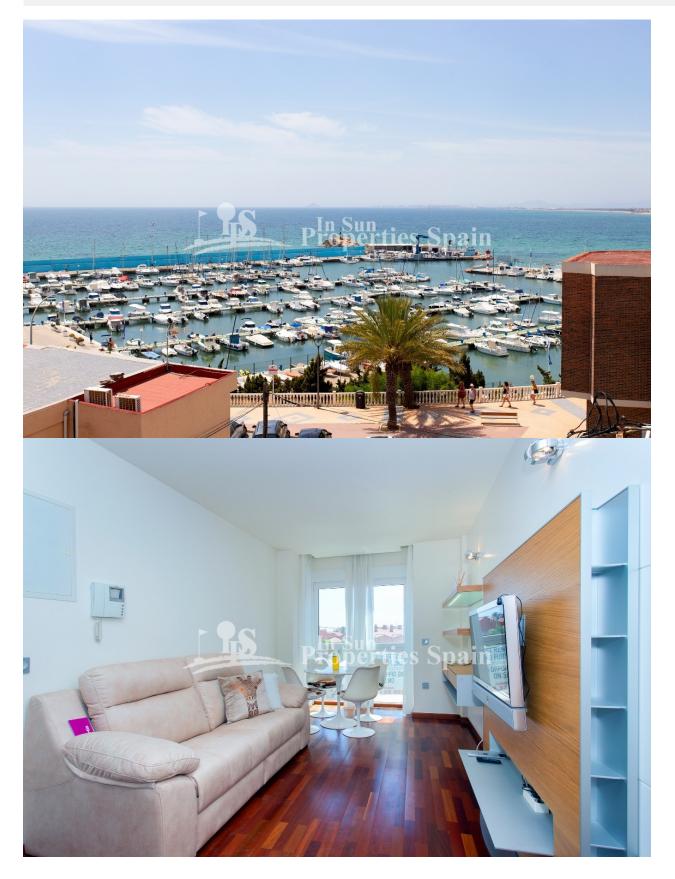

## DESCRIPCION

**REF: #7209** 

We are proud to offer you this high quality apartment first line in LA TORRE DE LA HORADADA. The 56m2 apartment is on the second floor, via lift, and consists of 2 bedrooms, 1 bathroom and is of SOUTHEAST orientation. Qualities include; electric shutters, storage room, glass granite, parquet flooring, air conditioning, plus a community 9m2 terrace with amazing views to enjoy 365 days a year. This apartment would be a great opportunity for investment and rentals. Torre de la Horadada is a coastal resort located on the Southern Costa Blanca with some fine sandy beaches which are ideal for families with children who have come to spend their summer holidays. There are two airports close to Torre de la Horadada; Alicante and Murcia RMU. Torre de la Horadada is also one of the prettiest of the southern resorts with attractive coastline and seafront walks as well as a charismatic watch tower dating from the time when pirates sailed these seas. There is a lovely marina with plenty of mooring space. It is a small Spanish town with a nice square and a church. There is an array of amenities here and for golf enthusiasts there are a number of courses nearby like Las Ramblas, Villamartin, Campoamor, Campoverde and Lo Romero.

## PROPERTY GALLERY

"OUR EXPERIENCE IS YOUR GUARANTEE"