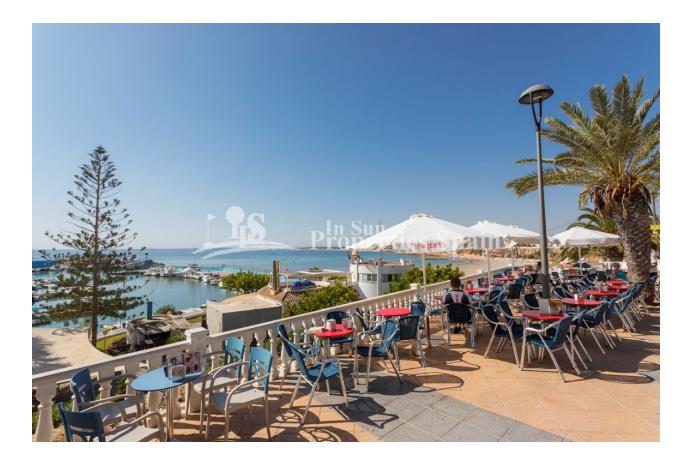

## DESCRIPCION

**REF: #7209** 

We are proud to offer you this high quality apartment first line in LA TORRE DE LA HORADADA. The 56m2 apartment is on the second floor, via lift, and consists of 2 bedrooms, 1 bathroom and is of SOUTHEAST orientation. Qualities include; electric shutters, storage room, glass granite, parquet flooring, air conditioning, plus a community 9m2 terrace with amazing views to enjoy 365 days a year. This apartment would be a great opportunity for investment and rentals. Torre de la Horadada is a coastal resort located on the Southern Costa Blanca with some fine sandy beaches which are ideal for families with children who have come to spend their summer holidays. There are two airports close to Torre de la Horadada; Alicante and Murcia RMU. Torre de la Horadada is also one of the prettiest of the southern resorts with attractive coastline and seafront walks as well as a charismatic watch tower dating from the time when pirates sailed these seas. There is a lovely marina with plenty of mooring space. It is a small Spanish town with a nice square and a church. There is an array of amenities here and for golf enthusiasts there are a number of courses nearby like Las Ramblas, Villamartin, Campoamor, Campoverde and Lo Romero.