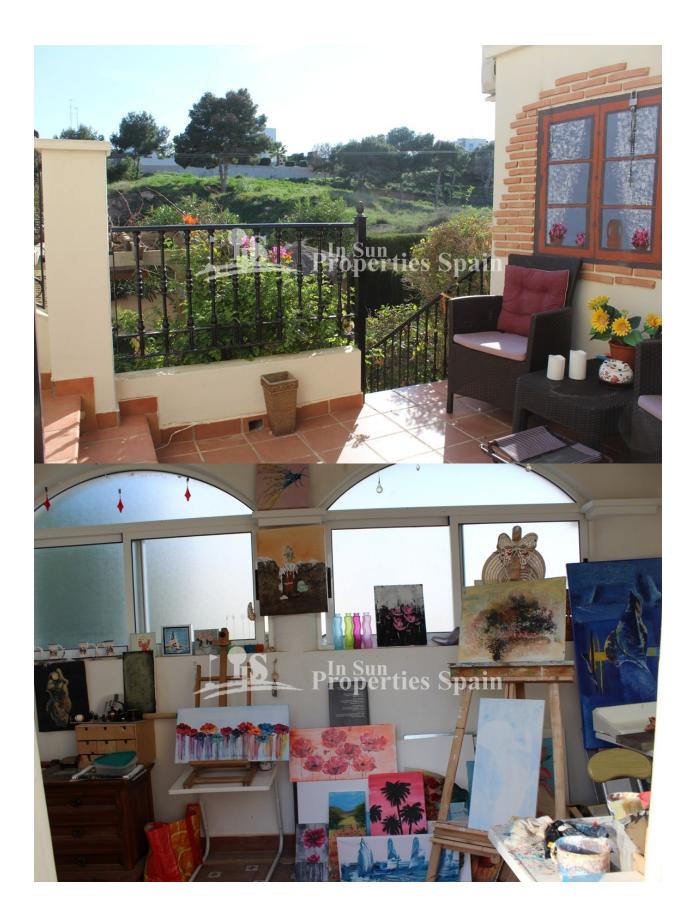

## DESCRIPCION

**REF: #7194** 

Located in Residencial Doñana, LOS DOLSES, VILLAMARTIN is this lovely south facing Bungalow Lola. The 66'44m2 property offers plenty of outdoor space which includes an 11'88m2 terrace, 22'17m2 solarium and spacious 90m2 garden with fabulous open views of the green area. The garden has a lawned area with mature trees and mature bougainvilla - it is the perfect spot for sunbathing and there is a tiled area with pergola perfect for dining alfresco or entertaining family and friends with a BBQ. On entering from the terrace you have an open plan living space. The lounge with fireplace and open views over the garden and green area, dining area and fitted kitchen. There is also access to the rear from the kitchen. The master bedroom has an ensuite shower room and built in warbrobes and there is a twin bedroom again with built in wardrobes and family bathroom. From the front terrace you have stairs leading up to the solarium, part of which has been glazed in to create a third bedroom/Art studio. Qualities include; AC to the living room and 2 bedrooms, Alarm, toldos to the terrace and solarium, Satellite TV, marble