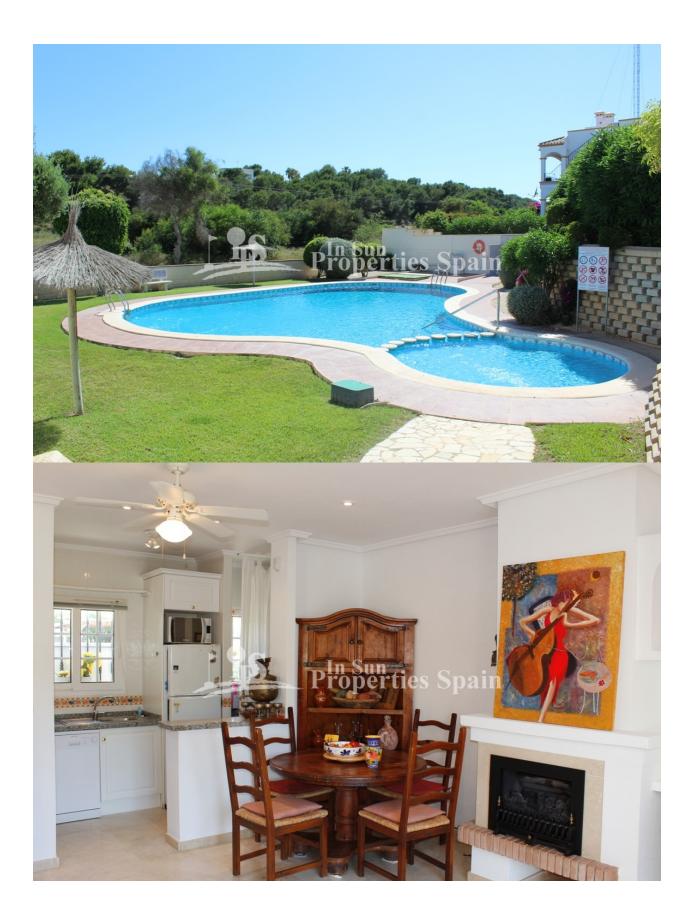

## DESCRIPCION

**REF: #7194** 

Located in Residencial Doñana, LOS DOLSES, VILLAMARTIN is this lovely south facing Bungalow Lola. The 66'44m2 property offers plenty of outdoor space which includes an 11'88m2 terrace, 22'17m2 solarium and spacious 90m2 garden with fabulous open views of the green area. The garden has a lawned area with mature trees and mature bougainvilla - it is the perfect spot for sunbathing and there is a tiled area with pergola perfect for dining alfresco or entertaining family and friends with a BBQ. On entering from the terrace you have an open plan living space. The lounge with fireplace and open views over the garden and green area, dining area and fitted kitchen. There is also access to the rear from the kitchen. The master bedroom has an ensuite shower room and built in warbrobes and there is a twin bedroom again with built in wardrobes and family bathroom. From the front terrace you have stairs leading up to the solarium, part of which has been glazed in to create a third bedroom/Art studio. Qualities include; AC to the living room and 2 bedrooms, Alarm, toldos to the terrace and solarium, Satellite TV, marble

flooring and access to to a lovely community swimming pool. There is ample parking within the community and the property has a lovely open aspect over the green landscape. The property will be sold furnished excluding personal items. Villamartín offers a wide range of services. For over 40 years it has been a golf tourist attraction and as it is expected from a residential complex of this standard all services are fully developed. The area is also known to have one of the healthiest climates in the world. Villamartin is also very close to renowned high standard international school EI Limonar and La Zenia Boulevard - the newest shopping centre in our area and also the largest one in the Alicante region. At over 160,000m2 It offers more than 150 shops and services including a huge supermarket Alcampo, Leroy Merlin, Primark, Swarovski, Decathlon, Massimo Dutti, Zara, Stradivarius and much more. There are many commercial centers including the well know Villamartin Plaza and La Fuente Centre along with many restaurants, fashion shops, supermarkets, banks, pharmacies etc. Villamartin was built round one of the most prestigious golf courses on the Costa Blanca-Villamartín Golf Club- it is home to a Cosmopolitan and International community. Just a short distance away you can find 3 other golf courses such as Las Ramblas, Campoamor and La Finca. However, it is not only a golfers paradise, you can also find a large range of activities and entertainment for all the family; water parks in Torrevieja and Ciudad Quesada, 3km from some of the best beaches in the region, open weekly markets, cinemas etc. Villamartín is approximately 50 minutes from Alicante International and Murcia Corvera airport. By Train there are connections Madrid-Alicante (2:30 h) AVE Madrid-Murcia & Barcelona-Alicante (4.5 h)