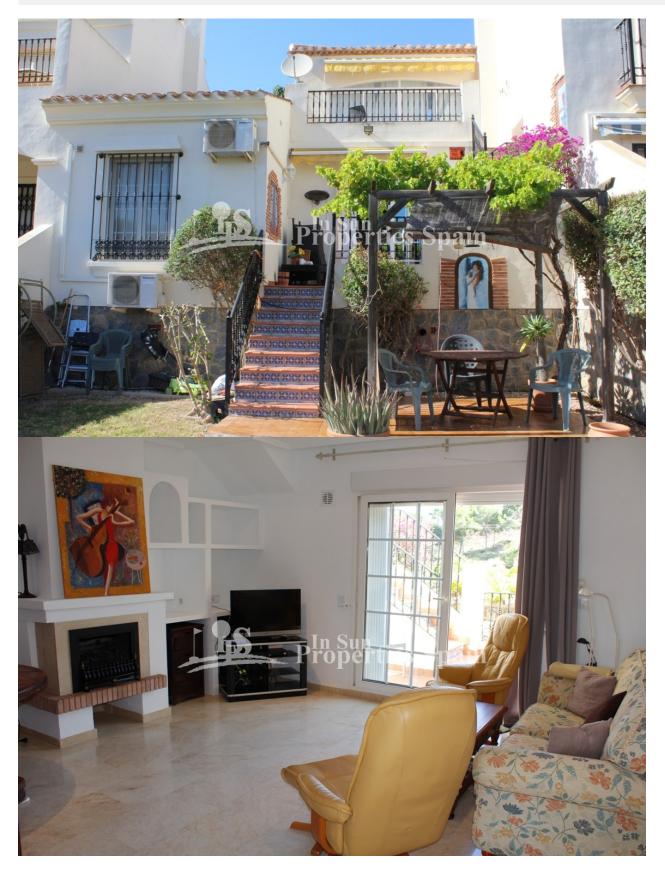

## DESCRIPCION

**REF: #7194** 

Located in Residencial Doñana, LOS DOLSES, VILLAMARTIN is this lovely south facing Bungalow Lola. The 66'44m2 property offers plenty of outdoor space which includes an 11'88m2 terrace, 22'17m2 solarium and spacious 90m2 garden with fabulous open views of the green area. The garden has a lawned area with mature trees and mature bougainvilla - it is the perfect spot for sunbathing and there is a tiled area with pergola perfect for dining alfresco or entertaining family and friends with a BBQ. On entering from the terrace you have an open plan living space. The lounge with fireplace and open views over the garden and green area, dining area and fitted kitchen. There is also access to the rear from the kitchen. The master bedroom has an ensuite shower room and built in warbrobes and there is a twin bedroom again with built in wardrobes and family bathroom. From the front terrace you have stairs leading up to the solarium, part of which has been glazed in to create a third bedroom/Art studio. Qualities include; AC to the living room and 2 bedrooms, Alarm, toldos to the terrace and solarium, Satellite TV, marble

flooring and access to to a lovely community swimming pool. There is ample parking within the community and the property has a lovely open aspect over the green landscape. The property will be sold furnished excluding personal items. Villamartín offers a wide range of services. For over 40 years it has been a golf tourist attraction and as it is expected from a residential complex of this standard all services are fully developed. The area is also known to have one of the healthiest climates in the world. Villamartin is also very close to renowned high standard international school EI Limonar and La Zenia Boulevard - the newest shopping centre in our area and also the largest one in the Alicante region. At over 160,000m2 It offers more than 150 shops and services including a huge supermarket Alcampo, Leroy Merlin, Primark, Swarovski, Decathlon, Massimo Dutti, Zara, Stradivarius and much more. There are many commercial centers including the well know Villamartin Plaza and La Fuente Centre along with many restaurants, fashion shops, supermarkets, banks, pharmacies etc. Villamartin was built round one of the most prestigious golf courses on the Costa Blanca-Villamartín Golf Club- it is home to a Cosmopolitan and International community. Just a short distance away you can find 3 other golf courses such as Las Ramblas, Campoamor and La Finca. However, it is not only a golfers paradise, you can also find a large range of activities and entertainment for all the family; water parks in Torrevieja and Ciudad Quesada, 3km from some of the best beaches in the region, open weekly markets, cinemas etc. Villamartín is approximately 50 minutes from Alicante International and Murcia Corvera airport. By Train there are connections Madrid-Alicante (2:30 h) AVE Madrid-Murcia & Barcelona-Alicante (4.5 h)