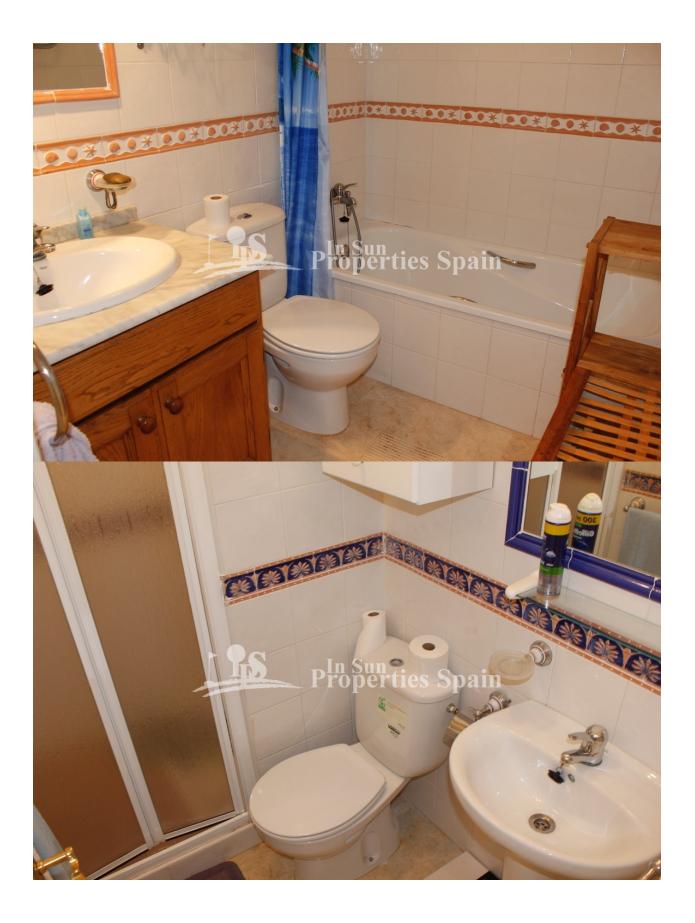

## DESCRIPCION

**REF: #7194** 

Located in Residencial Doñana, LOS DOLSES, VILLAMARTIN is this lovely south facing Bungalow Lola. The 66'44m2 property offers plenty of outdoor space which includes an 11'88m2 terrace, 22'17m2 solarium and spacious 90m2 garden with fabulous open views of the green area. The garden has a lawned area with mature trees and mature bougainvilla - it is the perfect spot for sunbathing and there is a tiled area with pergola perfect for dining alfresco or entertaining family and friends with a BBQ. On entering from the terrace you have an open plan living space. The lounge with fireplace and open views over the garden and green area, dining area and fitted kitchen. There is also access to the rear from the kitchen. The master bedroom has an ensuite shower room and built in warbrobes and there is a twin bedroom again with built in wardrobes and family bathroom. From the front terrace you have stairs leading up to the solarium, part of which has been glazed in to create a third bedroom/Art studio. Qualities include; AC to the living room and 2 bedrooms, Alarm, toldos to the terrace and solarium, Satellite TV, marble