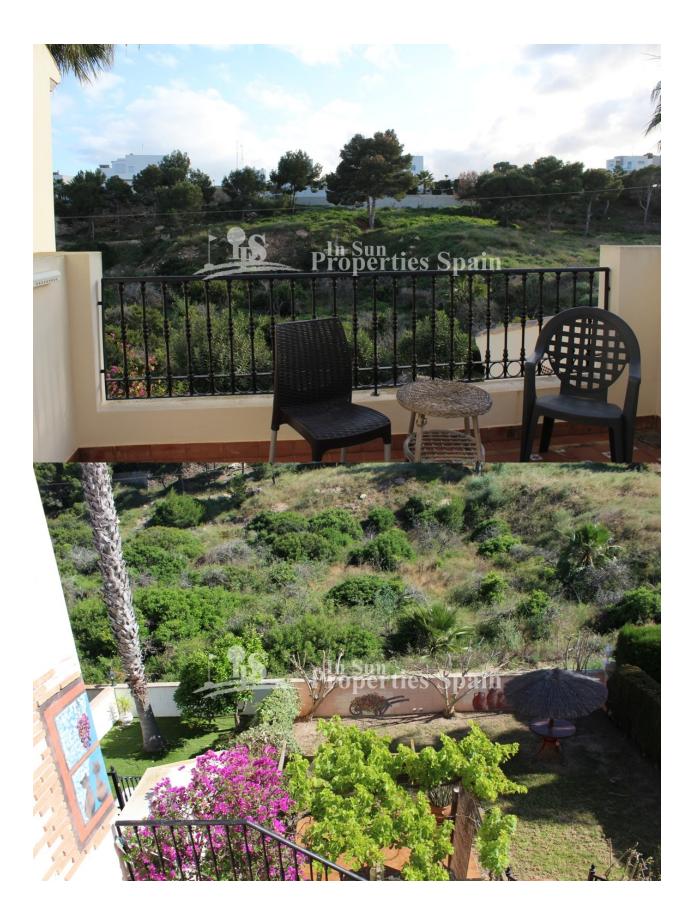

## DESCRIPCION

**REF: #7194** 

Located in Residencial Doñana, LOS DOLSES, VILLAMARTIN is this lovely south facing Bungalow Lola. The 66'44m2 property offers plenty of outdoor space which includes an 11'88m2 terrace, 22'17m2 solarium and spacious 90m2 garden with fabulous open views of the green area. The garden has a lawned area with mature trees and mature bougainvilla - it is the perfect spot for sunbathing and there is a tiled area with pergola perfect for dining alfresco or entertaining family and friends with a BBQ. On entering from the terrace you have an open plan living space. The lounge with fireplace and open views over the garden and green area, dining area and fitted kitchen. There is also access to the rear from the kitchen. The master bedroom has an ensuite shower room and built in warbrobes and there is a twin bedroom again with built in wardrobes and family bathroom. From the front terrace you have stairs leading up to the solarium, part of which has been glazed in to create a third bedroom/Art studio. Qualities include; AC to the living room and 2 bedrooms, Alarm, toldos to the terrace and solarium, Satellite TV, marble