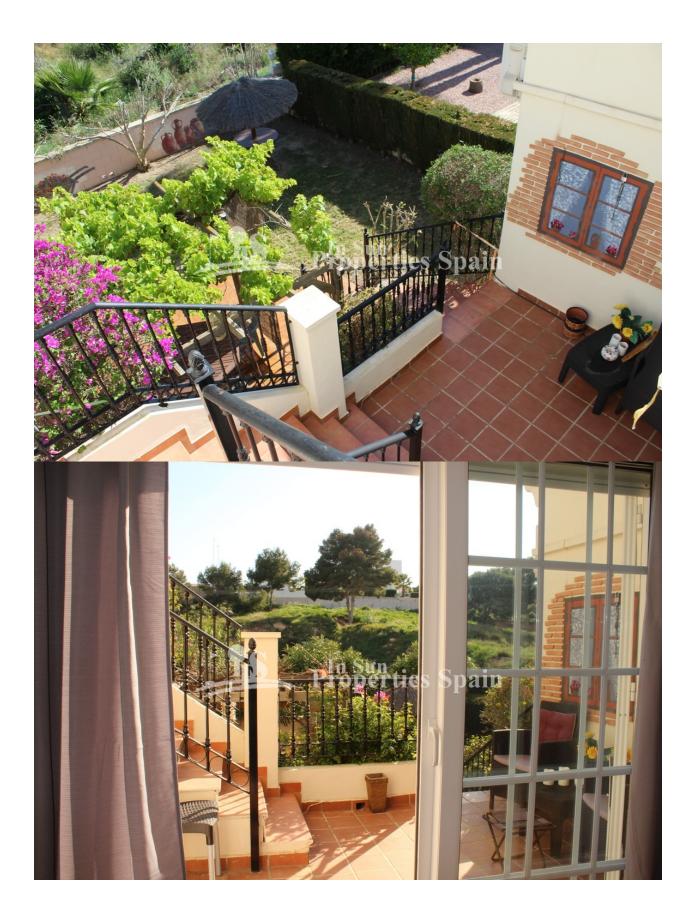

## DESCRIPCION

**REF: #7194** 

Located in Residencial Doñana, LOS DOLSES, VILLAMARTIN is this lovely south facing Bungalow Lola. The 66'44m2 property offers plenty of outdoor space which includes an 11'88m2 terrace, 22'17m2 solarium and spacious 90m2 garden with fabulous open views of the green area. The garden has a lawned area with mature trees and mature bougainvilla - it is the perfect spot for sunbathing and there is a tiled area with pergola perfect for dining alfresco or entertaining family and friends with a BBQ. On entering from the terrace you have an open plan living space. The lounge with fireplace and open views over the garden and green area, dining area and fitted kitchen. There is also access to the rear from the kitchen. The master bedroom has an ensuite shower room and built in warbrobes and there is a twin bedroom again with built in wardrobes and family bathroom. From the front terrace you have stairs leading up to the solarium, part of which has been glazed in to create a third bedroom/Art studio. Qualities include; AC to the living room and 2 bedrooms, Alarm, toldos to the terrace and solarium, Satellite TV, marble