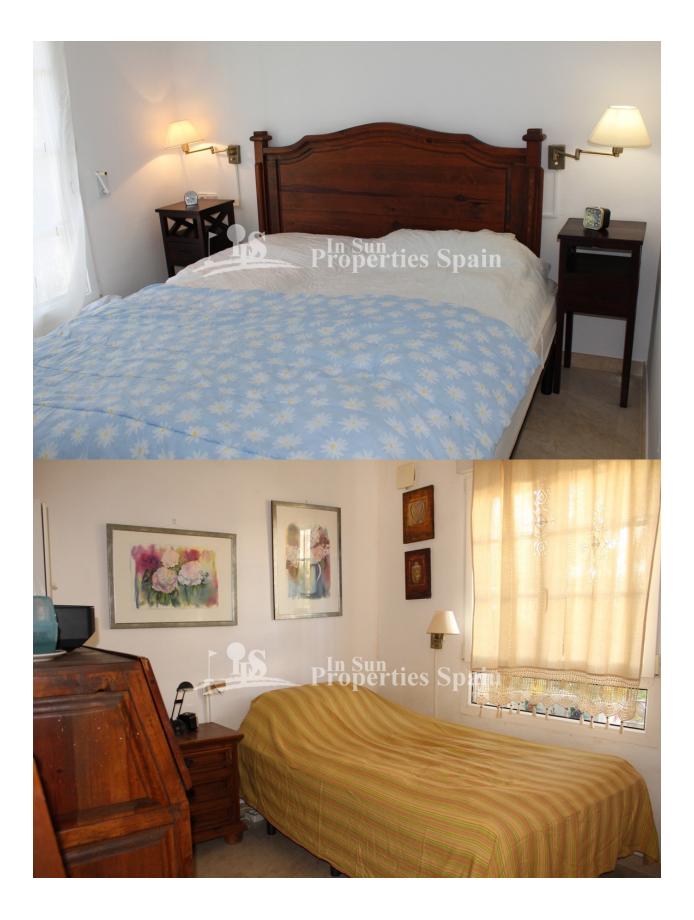

## DESCRIPCION

**REF: #7194** 

Located in Residencial Doñana, LOS DOLSES, VILLAMARTIN is this lovely south facing Bungalow Lola. The 66'44m2 property offers plenty of outdoor space which includes an 11'88m2 terrace, 22'17m2 solarium and spacious 90m2 garden with fabulous open views of the green area. The garden has a lawned area with mature trees and mature bougainvilla - it is the perfect spot for sunbathing and there is a tiled area with pergola perfect for dining alfresco or entertaining family and friends with a BBQ. On entering from the terrace you have an open plan living space. The lounge with fireplace and open views over the garden and green area, dining area and fitted kitchen. There is also access to the rear from the kitchen. The master bedroom has an ensuite shower room and built in warbrobes and there is a twin bedroom again with built in wardrobes and family bathroom. From the front terrace you have stairs leading up to the solarium, part of which has been glazed in to create a third bedroom/Art studio. Qualities include; AC to the living room and 2 bedrooms, Alarm, toldos to the terrace and solarium, Satellite TV, marble