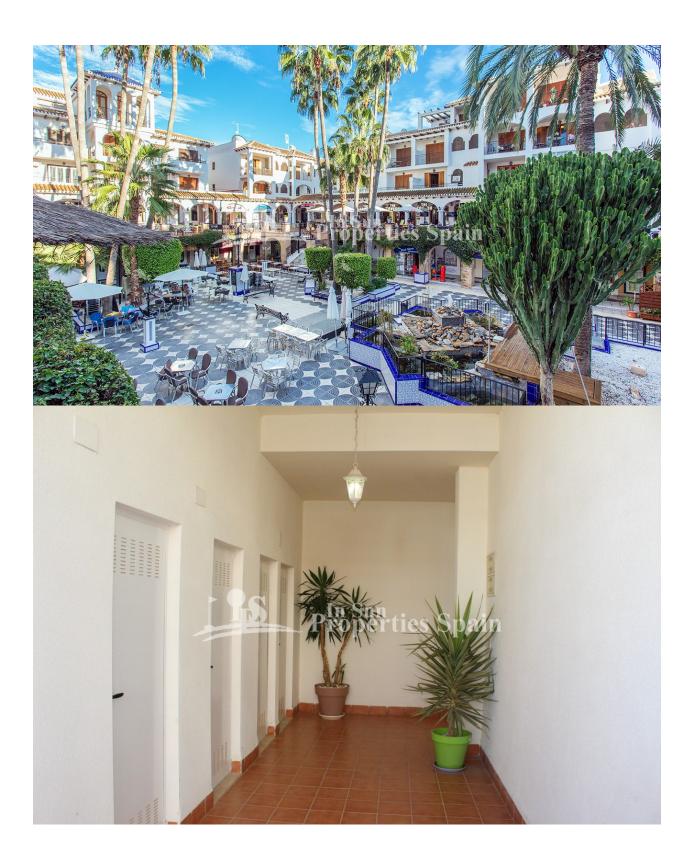

through owning their own business. You could walk in and start working straight. The property is within a small gated community with elevator access, private parking space in a secure garage below the building and ample public parking in the car park to the side of the building. The property could be distributed easily in a number of ways; currently you have on the lower level an entrance hallway, Kitchen, lounge/dining area, treatment room with ensuite bathroom, reception/waiting room, guest bathroom and then to the first floor you have a master bedroom with 25'50m2 terrace. If you require the property solely for business use you would have potentially 4 separate rooms available plus a fully equipped kitchen and 2 bathrooms. There would be many other options of distribution depending on your requirements. Located directly opposite Villamartin Plaza, you will find a great selection of bars and restaurants along with a supermarket, hairdressers, dentist, a pharmacy and post shop, amongst many others. 5 minutes walk from Campo de Golf Villamartin, 10 minutes from the fine sandy beaches of the Orihuela Costa and only 5bminutes from Zenia Boulevard, where you have access to 150 shops, bars and restaurants. Villamartin is easily access via the AP7 or N332. It is just 13km from Hospital Quirónsalud Torrevieja, 6km from Hospital Universitario de Torrevieja and is only 50 minutes from Alicante Airport.