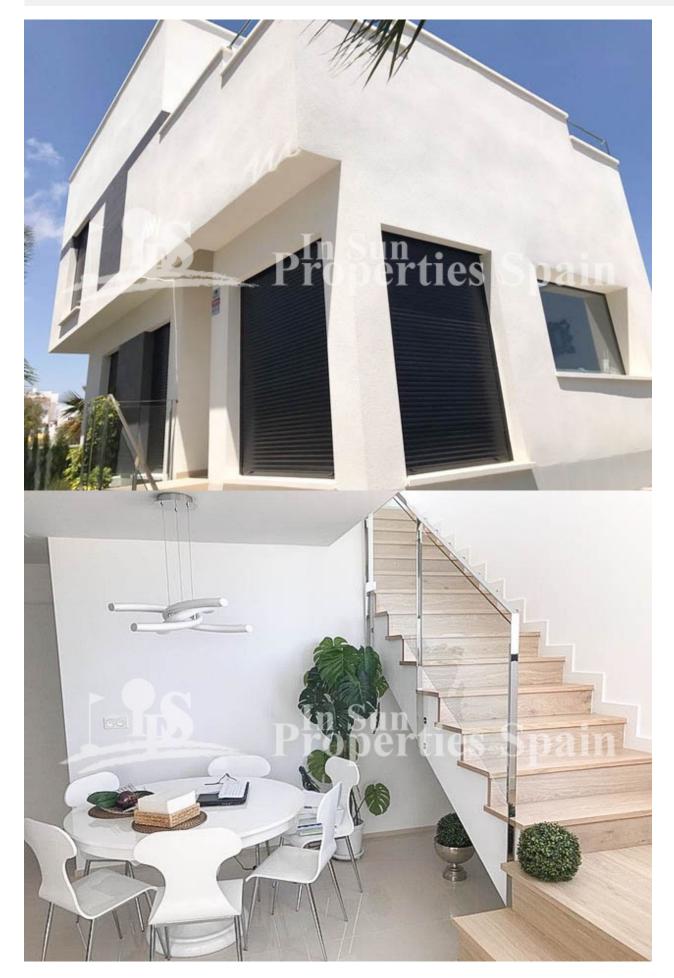

## DESCRIPCION

Luxury villa in Dona Pepa -CIUDAD QUESADA. This is a Luxury villa with a separate apartment on the ground floor. The property has been very well thought out and is divided into two parts with two separate access doors. The main floor is composed of a beautiful living room with a beautiful view of the sea and the surrounding nature, an open kitchen American style, guest bedroom and bathroom. The first floor consists of a large bedroom of 25m2 with a large bathroom (en-suite with bath and shower besides a large dressing room). The apartment on the ground floor is composed of a large cinema and games room, a large bedroom, a bathroom with shower and a laundry room with direct access to the back of the plot. The villa also has several terraces and solarium. On the back part of the 325m2 plot there is a large swimming pool 8x4m with electric protective cover which is heated with Jacuzzi to enjoy all the serenity and privacy. Garage for 4 vehicles, heating and air conditioning. Completely furnished. The house is located in an exclusive residential surrounded by greenery just 35 km from the airport of Alicante and with