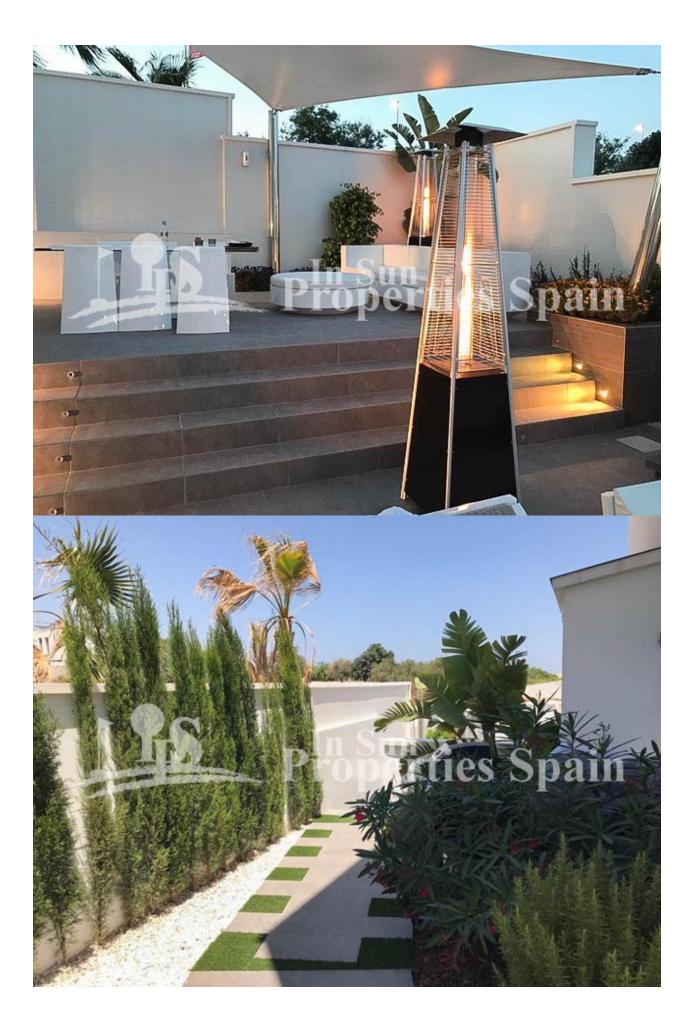

## DESCRIPCION

Luxury villa in Dona Pepa -CIUDAD QUESADA. This is a Luxury villa with a separate apartment on the ground floor. The property has been very well thought out and is divided into two parts with two separate access doors. The main floor is composed of a beautiful living room with a beautiful view of the sea and the surrounding nature, an open kitchen American style, guest bedroom and bathroom. The first floor consists of a large bedroom of 25m2 with a large bathroom (en-suite with bath and shower besides a large dressing room). The apartment on the ground floor is composed of a large cinema and games room, a large bedroom, a bathroom with shower and a laundry room with direct access to the back of the plot. The villa also has several terraces and solarium. On the back part of the 325m2 plot there is a large swimming pool 8x4m with electric protective cover which is heated with Jacuzzi to enjoy all the serenity and privacy. Garage for 4 vehicles, heating and air conditioning. Completely furnished. The house is located in an exclusive residential surrounded by greenery just 35 km from the airport of Alicante and with