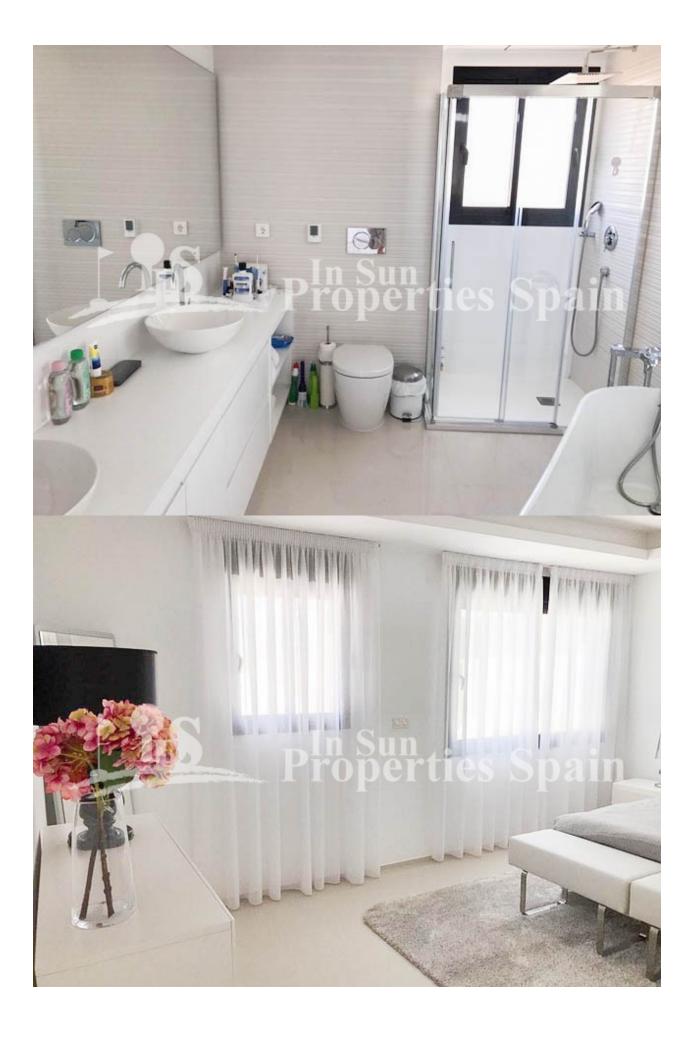

## DESCRIPCION

Luxury villa in Dona Pepa -CIUDAD QUESADA. This is a Luxury villa with a separate apartment on the ground floor. The property has been very well thought out and is divided into two parts with two separate access doors. The main floor is composed of a beautiful living room with a beautiful view of the sea and the surrounding nature, an open kitchen American style, guest bedroom and bathroom. The first floor consists of a large bedroom of 25m2 with a large bathroom (en-suite with bath and shower besides a large dressing room). The apartment on the ground floor is composed of a large cinema and games room, a large bedroom, a bathroom with shower and a laundry room with direct access to the back of the plot. The villa also has several terraces and solarium. On the back part of the 325m2 plot there is a large swimming pool 8x4m with electric protective cover which is heated with Jacuzzi to enjoy all the serenity and privacy. Garage for 4 vehicles, heating and air conditioning. Completely furnished. The house is located in an exclusive residential surrounded by greenery just 35 km from the airport of Alicante and with