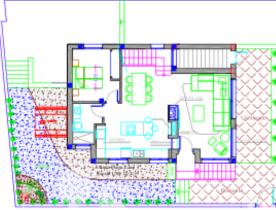

## DESCRIPCION

Luxury villa in Dona Pepa -CIUDAD QUESADA. This is a Luxury villa with a separate apartment on the ground floor. The property has been very well thought out and is divided into two parts with two separate access doors. The main floor is composed of a beautiful living room with a beautiful view of the sea and the surrounding nature, an open kitchen American style, guest bedroom and bathroom. The first floor consists of a large bedroom of 25m2 with a large bathroom (en-suite with bath and shower besides a large dressing room). The apartment on the ground floor is composed of a large cinema and games room, a large bedroom, a bathroom with shower and a laundry room with direct access to the back of the plot. The villa also has several terraces and solarium. On the back part of the 325m2 plot there is a large swimming pool 8x4m with electric protective cover which is heated with Jacuzzi to enjoy all the serenity and privacy. Garage for 4 vehicles, heating and air conditioning. Completely furnished. The house is located in an exclusive residential surrounded by greenery just 35 km from the airport of Alicante and with