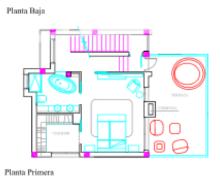

## DESCRIPCION

Luxury villa in Dona Pepa -CIUDAD QUESADA. This is a Luxury villa with a separate apartment on the ground floor. The property has been very well thought out and is divided into two parts with two separate access doors. The main floor is composed of a beautiful living room with a beautiful view of the sea and the surrounding nature, an open kitchen American style, guest bedroom and bathroom. The first floor consists of a large bedroom of 25m2 with a large bathroom (en-suite with bath and shower besides a large dressing room). The apartment on the ground floor is composed of a large cinema and games room, a large bedroom, a bathroom with shower and a laundry room with direct access to the back of the plot. The villa also has several terraces and solarium. On the back part of the 325m2 plot there is a large swimming pool 8x4m with electric protective cover which is heated with Jacuzzi to enjoy all the serenity and privacy. Garage for 4 vehicles, heating and air conditioning. Completely furnished. The house is located in an exclusive residential surrounded by greenery just 35 km from the airport of Alicante and with