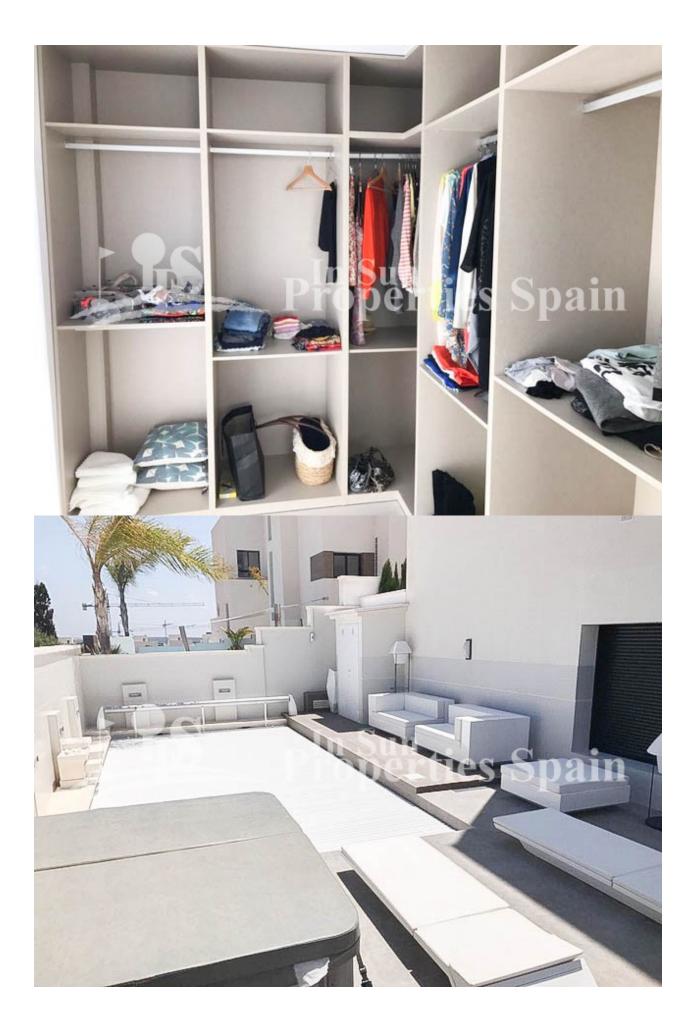

## DESCRIPCION

Luxury villa in Dona Pepa -CIUDAD QUESADA. This is a Luxury villa with a separate apartment on the ground floor. The property has been very well thought out and is divided into two parts with two separate access doors. The main floor is composed of a beautiful living room with a beautiful view of the sea and the surrounding nature, an open kitchen American style, guest bedroom and bathroom. The first floor consists of a large bedroom of 25m2 with a large bathroom (en-suite with bath and shower besides a large dressing room). The apartment on the ground floor is composed of a large cinema and games room, a large bedroom, a bathroom with shower and a laundry room with direct access to the back of the plot. The villa also has several terraces and solarium. On the back part of the 325m2 plot there is a large swimming pool 8x4m with electric protective cover which is heated with Jacuzzi to enjoy all the serenity and privacy. Garage for 4 vehicles, heating and air conditioning. Completely furnished. The house is located in an exclusive residential surrounded by greenery just 35 km from the airport of Alicante and with