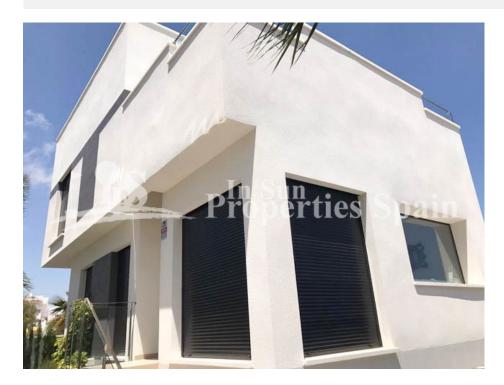

## DESCRIPCION

Luxury villa in Dona Pepa -CIUDAD QUESADA. This is a Luxury villa with a separate apartment on the ground floor. The property has been very well thought out and is divided into two parts with two separate access doors. The main floor is composed of a beautiful living room with a beautiful view of the sea and the surrounding nature, an open kitchen American style, guest bedroom and bathroom. The first floor consists of a large bedroom of 25m2 with a large bathroom (en-suite with bath and shower besides a large dressing room). The apartment on the ground floor is composed of a large cinema and games room, a large bedroom, a bathroom with shower and a laundry room with direct access to the back of the plot. The villa also has several terraces and solarium. On the back part of the 325m2 plot there is a large swimming pool 8x4m with electric protective cover which is heated with Jacuzzi to enjoy all the serenity and privacy. Garage for 4 vehicles, heating and air conditioning. Completely furnished. The house is located in an exclusive residential surrounded by greenery just 35 km from the airport of Alicante and with