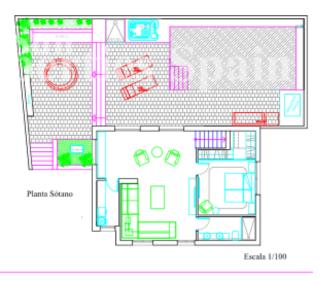

## DESCRIPCION

Luxury villa in Dona Pepa -CIUDAD QUESADA. This is a Luxury villa with a separate apartment on the ground floor. The property has been very well thought out and is divided into two parts with two separate access doors. The main floor is composed of a beautiful living room with a beautiful view of the sea and the surrounding nature, an open kitchen American style, guest bedroom and bathroom. The first floor consists of a large bedroom of 25m2 with a large bathroom (en-suite with bath and shower besides a large dressing room). The apartment on the ground floor is composed of a large cinema and games room, a large bedroom, a bathroom with shower and a laundry room with direct access to the back of the plot. The villa also has several terraces and solarium. On the back part of the 325m2 plot there is a large swimming pool 8x4m with electric protective cover which is heated with Jacuzzi to enjoy all the serenity and privacy. Garage for 4 vehicles, heating and air conditioning. Completely furnished. The house is located in an exclusive residential surrounded by greenery just 35 km from the airport of Alicante and with

beautiful views of the sea.