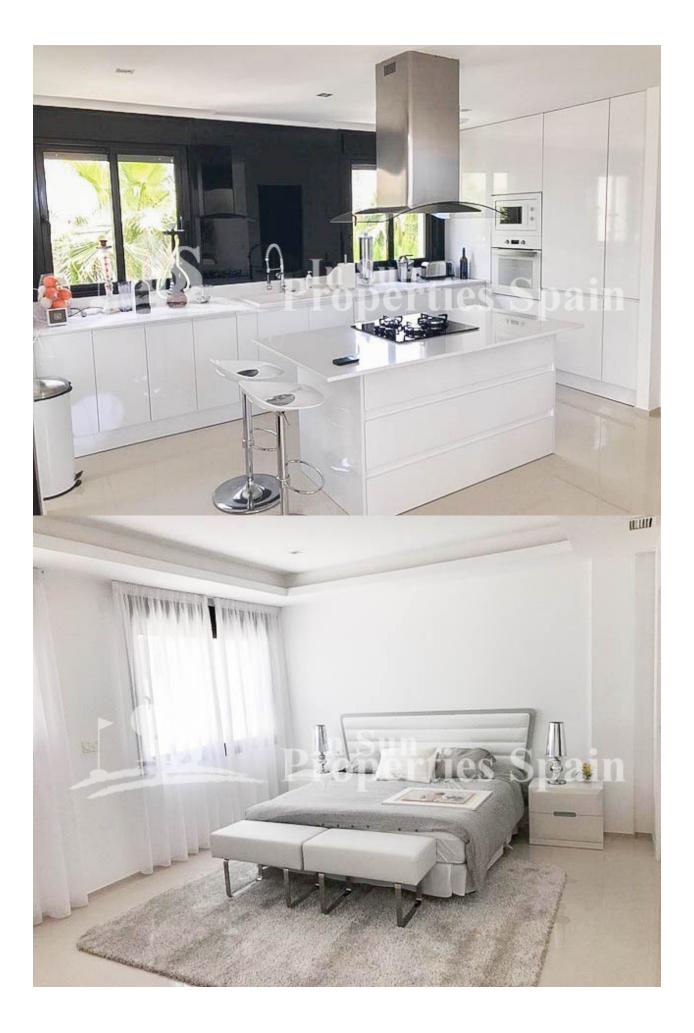

## DESCRIPCION

Luxury villa in Dona Pepa -CIUDAD QUESADA. This is a Luxury villa with a separate apartment on the ground floor. The property has been very well thought out and is divided into two parts with two separate access doors. The main floor is composed of a beautiful living room with a beautiful view of the sea and the surrounding nature, an open kitchen American style, guest bedroom and bathroom. The first floor consists of a large bedroom of 25m2 with a large bathroom (en-suite with bath and shower besides a large dressing room). The apartment on the ground floor is composed of a large cinema and games room, a large bedroom, a bathroom with shower and a laundry room with direct access to the back of the plot. The villa also has several terraces and solarium. On the back part of the 325m2 plot there is a large swimming pool 8x4m with electric protective cover which is heated with Jacuzzi to enjoy all the serenity and privacy. Garage for 4 vehicles, heating and air conditioning. Completely furnished. The house is located in an exclusive residential surrounded by greenery just 35 km from the airport of Alicante and with