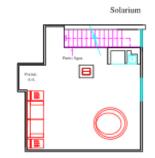

## DESCRIPCION

Luxury villa in Dona Pepa -CIUDAD QUESADA. This is a Luxury villa with a separate apartment on the ground floor. The property has been very well thought out and is divided into two parts with two separate access doors. The main floor is composed of a beautiful living room with a beautiful view of the sea and the surrounding nature, an open kitchen American style, guest bedroom and bathroom. The first floor consists of a large bedroom of 25m2 with a large bathroom (en-suite with bath and shower besides a large dressing room). The apartment on the ground floor is composed of a large cinema and games room, a large bedroom, a bathroom with shower and a laundry room with direct access to the back of the plot. The villa also has several terraces and solarium. On the back part of the 325m2 plot there is a large swimming pool 8x4m with electric protective cover which is heated with Jacuzzi to enjoy all the serenity and privacy. Garage for 4 vehicles, heating and air conditioning. Completely furnished. The house is located in an exclusive residential surrounded by greenery just 35 km from the airport of Alicante and with