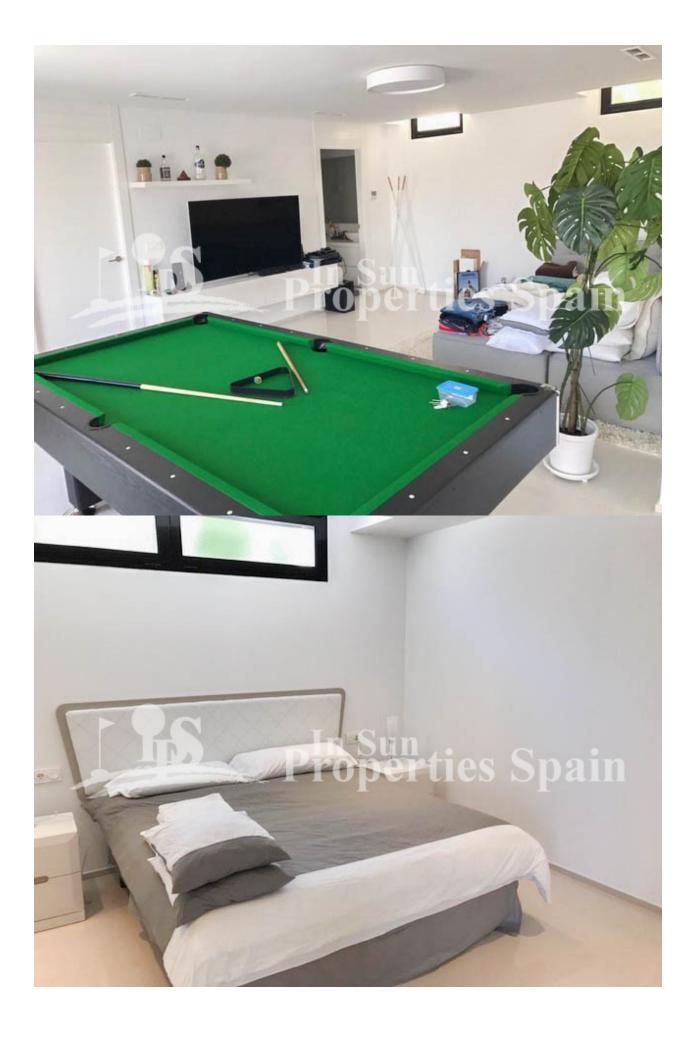

## DESCRIPCION

Luxury villa in Dona Pepa -CIUDAD QUESADA. This is a Luxury villa with a separate apartment on the ground floor. The property has been very well thought out and is divided into two parts with two separate access doors. The main floor is composed of a beautiful living room with a beautiful view of the sea and the surrounding nature, an open kitchen American style, guest bedroom and bathroom. The first floor consists of a large bedroom of 25m2 with a large bathroom (en-suite with bath and shower besides a large dressing room). The apartment on the ground floor is composed of a large cinema and games room, a large bedroom, a bathroom with shower and a laundry room with direct access to the back of the plot. The villa also has several terraces and solarium. On the back part of the 325m2 plot there is a large swimming pool 8x4m with electric protective cover which is heated with Jacuzzi to enjoy all the serenity and privacy. Garage for 4 vehicles, heating and air conditioning. Completely furnished. The house is located in an exclusive residential surrounded by greenery just 35 km from the airport of Alicante and with