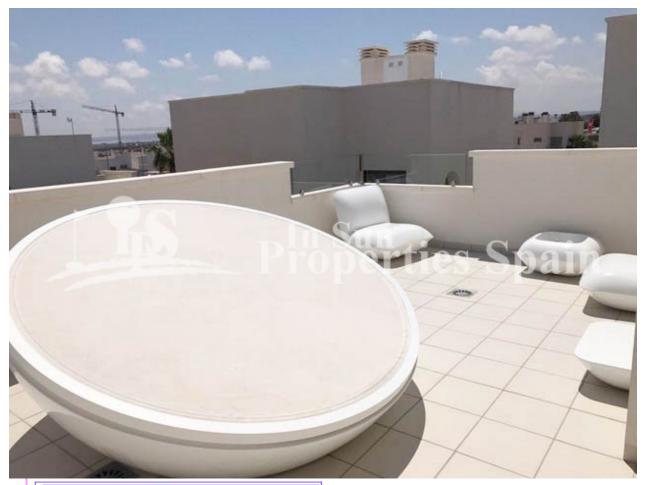

## DESCRIPCION

Luxury villa in Dona Pepa -CIUDAD QUESADA. This is a Luxury villa with a separate apartment on the ground floor. The property has been very well thought out and is divided into two parts with two separate access doors. The main floor is composed of a beautiful living room with a beautiful view of the sea and the surrounding nature, an open kitchen American style, guest bedroom and bathroom. The first floor consists of a large bedroom of 25m2 with a large bathroom (en-suite with bath and shower besides a large dressing room). The apartment on the ground floor is composed of a large cinema and games room, a large bedroom, a bathroom with shower and a laundry room with direct access to the back of the plot. The villa also has several terraces and solarium. On the back part of the 325m2 plot there is a large swimming pool 8x4m with electric protective cover which is heated with Jacuzzi to enjoy all the serenity and privacy. Garage for 4 vehicles, heating and air conditioning. Completely furnished. The house is located in an exclusive residential surrounded by greenery just 35 km from the airport of Alicante and with