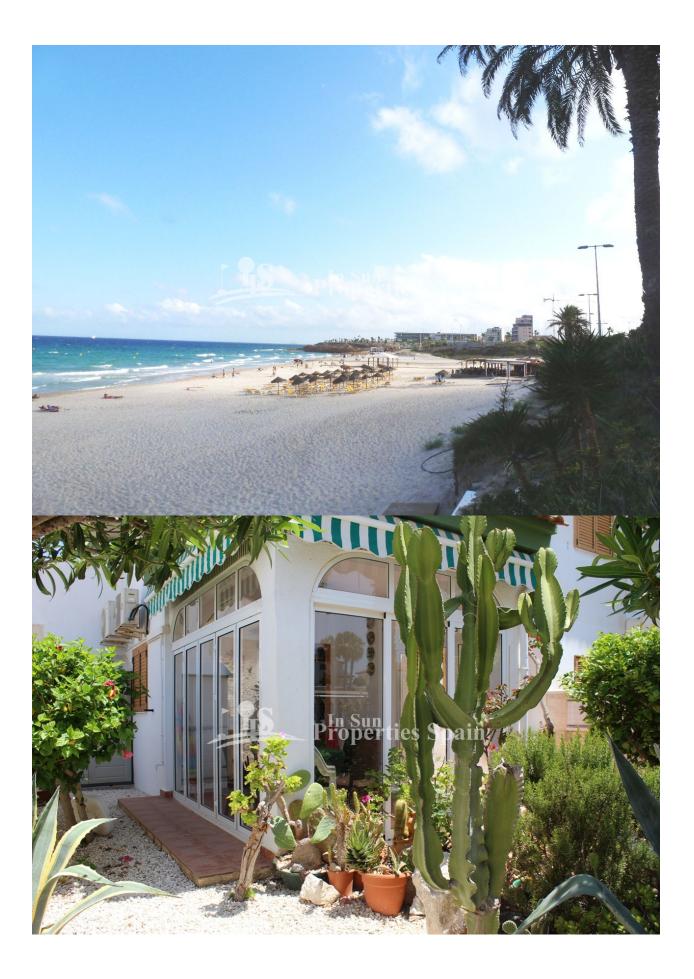

## DESCRIPCION

**REF: # 6934** 

800m from the beach at MIL PALMERAS, PILAR DE LA HORADADA is this superb 2 bedroom, 2 bathroom 74'90m2 Bungalow (Duplex Style). On entering the plot you have a 58m2 private garden with mature plants, trees and palm tree. There is a 6m2 open terrace perfect for a BBQ and a fully glazed 12m2 terrace - closed it is perfect for the cooler winter months and once opened fully, it is perfect for the long summer months. The accommodation distributes as; open plan lounge, dining area with family dining set and American style fitted kitchen complete with white goods and a separate storage room. There is also a shower room to the ground floor. Stairs lead up to the first floor where you will find two good sized bedrooms, one with approximate 10m2 private terrace and a family bathroom. The Bungalow is SOUTHWEST facing and benefits from a private parking space in the secure gated parking plot located directly opposite the property. AC (warm and cool) to the living room and bedrooms and Gas Radiators. Well positioned within this popular TM development, just by the community pool which is set in lovely manicured gardens and a short walk from the beach and commercial areas with a number of bars and restaurants. Mil Palmeras is a small coastal resort on the N332 and near the AP7. It is located between Dehesa de Campoamor and Torre de la Horadada on the Orihuela Coast on Spain's southern Costa Blanca. Mil Palmeras literally means a thousand palms. Mil Palmeras is a quiet coastal town which only really comes to life in the summer months. The Pueblo Latino is a square frequented by locals and tourists alike with many bars, shops and restaurants around a lovely square. You are only 10 minutes from Zenia Boulevard and a number of award winning Golf Courses are within a ten minute drive including; Campoamor, Las Ramblas and Villamartin. If you are looking for a quiet holiday home in the sun then Mil Palmeras is the resort for you. Approximately 35 minutes from the New Corvera Airport, Murcia and 50 minutes from Alicante International Airport.

**CERTIFICADO ENERGETICO** 

| ESTILO                                                   | DISTANCIA A :                                                                                             | ORIENTACION | AMUEBLADO                                              |
|----------------------------------------------------------|-----------------------------------------------------------------------------------------------------------|-------------|--------------------------------------------------------|
| Mediterraneo                                             | Playa : 500 m                                                                                             | Sur oeste   | Amueblado                                              |
|                                                          | Aeropuerto: 30 Km                                                                                         |             |                                                        |
|                                                          | Ciudad : 1 Km                                                                                             |             |                                                        |
| PARKING NO. DE<br>COCHES                                 | TASAS                                                                                                     | AREAS       | SUELO                                                  |
| :1                                                       | Comunidad : 576 €                                                                                         | Trastero    | <ul><li>Azulejos</li><li>Piedra</li></ul>              |
|                                                          | I.B.I : 393 €                                                                                             |             |                                                        |
| COCINA                                                   | JARDÍN Y TERRAZAS                                                                                         | CALEFACION  | EXTRA                                                  |
| <ul><li>Cocina abierta</li><li>Cocina equipada</li></ul> | <ul> <li>Terraza cubierta</li> <li>Terraza abierta</li> <li>Luces exteriores</li> <li>Palmeras</li> </ul> | Radiadores  | <ul><li>Armarios empotrados</li><li>Trastero</li></ul> |