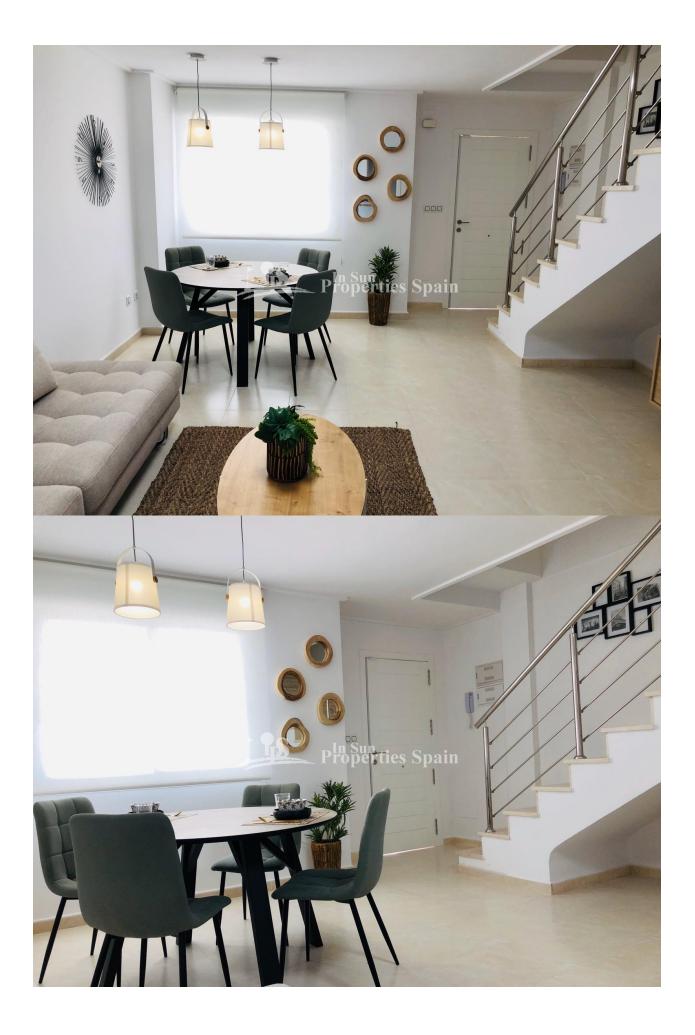

### DESCRIPCION

Residential "Los Altos de la Laguna", is located in LOS BALCONES, TORREVIEJA, an area of villas, residential and parks, 5 minutes walk from the University Hospital of Torrevieja, Hotel Doña Monse, Parque de los Balcones, Cafes, pharmacies and supermarkets. The Residential consists of 72 Duplexes, 17 with 3 bedrooms, 2 bathrooms and 55 with 3 bedrooms and 3 bathrooms, both with 2 small terraces, patio, independent kitchen, solarium and garage space. The common areas have landscaped areas and a 193m2 pool with a stainless steel waterfall and palm trees. Available are the TYPE A duplex houses with panoramic views of the sea, the salt flats and the Rosa de Torrevieja lagoon from its solarium. The classic style homes are delivered with the following qualities; a fully furnished kitchen with high and low cabinets, as well as an electric boiler. All the taps are included, which guarantees low consumption and porcelain toilets. Telephone and telecommunications sockets. Pre-installation of air conditioning through ducts in living room and bedroom. Depending on the orientation of the house, it has a private

garage space or an assigned parking space at one of the entrances to the Residential. These duplexes have been separated with imitation wood aluminum slats as well as their blinds. Smooth paint throughout the house, acoustic thermal insulation with 8 cm thick polyurethane spray. Exterior finishes with stucco and porcelain tiles, it also has a planter in a solarium. The house has a total area of 134.23m2, a build of 74.79m2, a solarium of 43.79m2, a patio of 3.55m2, parking of 12 m2