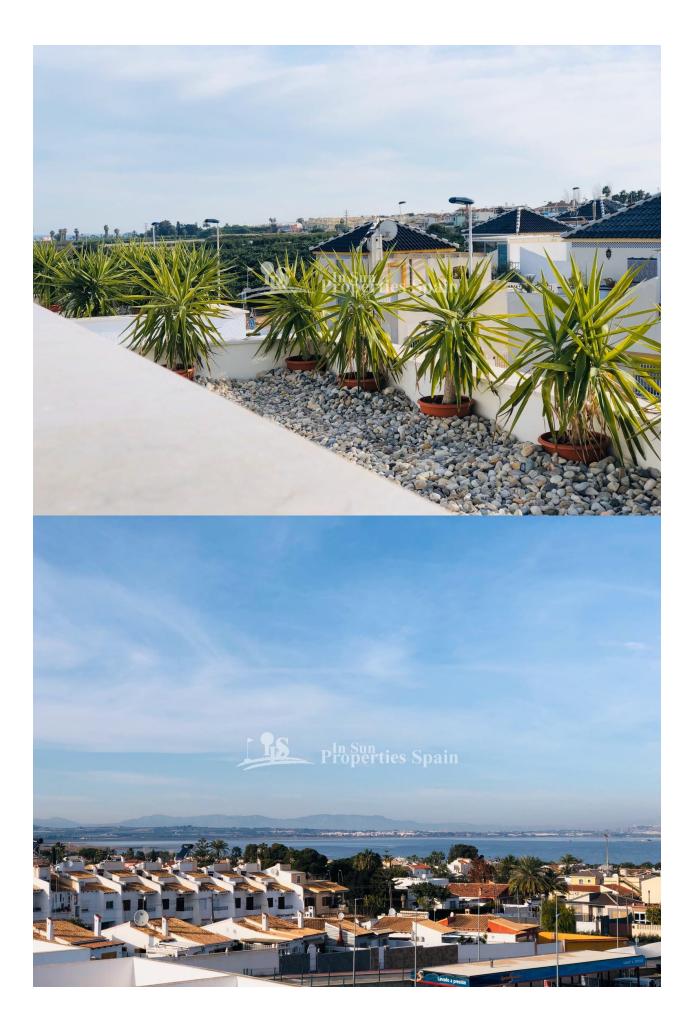

### DESCRIPCION

Residential "Los Altos de la Laguna", is located in LOS BALCONES, TORREVIEJA, an area of villas, residential and parks, 5 minutes walk from the University Hospital of Torrevieja, Hotel Doña Monse, Parque de los Balcones, Cafes, pharmacies and supermarkets. The Residential consists of 72 Duplexes, 17 with 3 bedrooms, 2 bathrooms and 55 with 3 bedrooms and 3 bathrooms, both with 2 small terraces, patio, independent kitchen, solarium and garage space. The common areas have landscaped areas and a 193m2 pool with a stainless steel waterfall and palm trees. Available are the TYPE A duplex houses with panoramic views of the sea, the salt flats and the Rosa de Torrevieja lagoon from its solarium. The classic style homes are delivered with the following qualities; a fully furnished kitchen with high and low cabinets, as well as an electric boiler. All the taps are included, which guarantees low consumption and porcelain toilets. Telephone and telecommunications sockets. Pre-installation of air conditioning through ducts in living room and bedroom. Depending on the orientation of the house, it has a private

# **CERTIFICADO ENERGETICO**

| ESTILO                                          | VISTAS                                    | DISTANCIA A :                                            | ORIENTACION                                                                                              |
|-------------------------------------------------|-------------------------------------------|----------------------------------------------------------|----------------------------------------------------------------------------------------------------------|
| <ul><li>Moderno</li><li>Contemporaneo</li></ul> | Panoramico                                | Playa : 3 Km                                             | Sur East West                                                                                            |
|                                                 |                                           | Aeropuerto: 50 Km                                        |                                                                                                          |
|                                                 |                                           | Ciudad : 3 Km                                            |                                                                                                          |
| PARKING NO. DE                                  | SUELO                                     | COCINA                                                   | JARDÍN Y TERRAZAS                                                                                        |
| COCHES                                          | <ul><li>Azulejos</li><li>Piedra</li></ul> | <ul><li>Cocina cerrada</li><li>Cocina equipada</li></ul> | <ul> <li>Terraza abierta</li> <li>Paisajista</li> <li>Muros de piedra</li> <li>Jardín privado</li> </ul> |