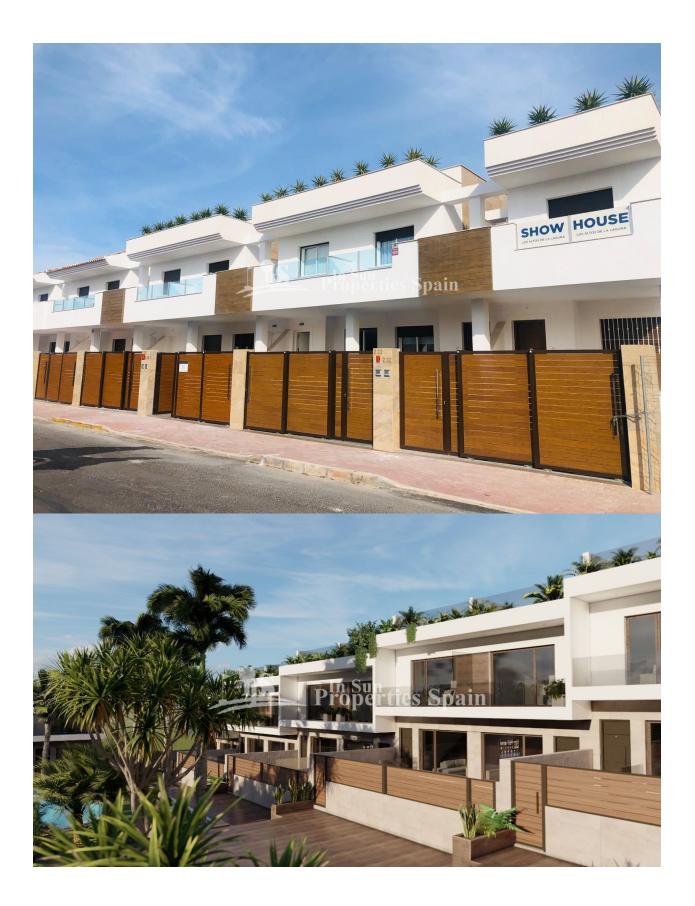

### DESCRIPCION

Residential "Los Altos de la Laguna", is located in LOS BALCONES, TORREVIEJA, an area of villas, residential and parks, 5 minutes walk from the University Hospital of Torrevieja, Hotel Doña Monse, Parque de los Balcones, Cafes, pharmacies and supermarkets. The Residential consists of 72 Duplexes, 17 with 3 bedrooms, 2 bathrooms and 55 with 3 bedrooms and 3 bathrooms, both with 2 small terraces, patio, independent kitchen, solarium and garage space. The common areas have landscaped areas and a 193m2 pool with a stainless steel waterfall and palm trees. Available are the TYPE A duplex houses with panoramic views of the sea, the salt flats and the Rosa de Torrevieja lagoon from its solarium. The classic style homes are delivered with the following qualities; a fully furnished kitchen with high and low cabinets, as well as an electric boiler. All the taps are included, which guarantees low consumption and porcelain toilets. Telephone and telecommunications sockets. Pre-installation of air conditioning through ducts in living room and bedroom. Depending on the orientation of the house, it has a private

garage space or an assigned parking space at one of the entrances to the Residential. These duplexes have been separated with imitation wood aluminum slats as well as their blinds. Smooth paint throughout the house, acoustic thermal insulation with 8 cm thick polyurethane spray. Exterior finishes with stucco and porcelain tiles, it also has a planter in a solarium. The house has a total area of 134.23m2, a build of 74.79m2, a solarium of 43.79m2, a patio of 3.55m2, parking of 12 m2