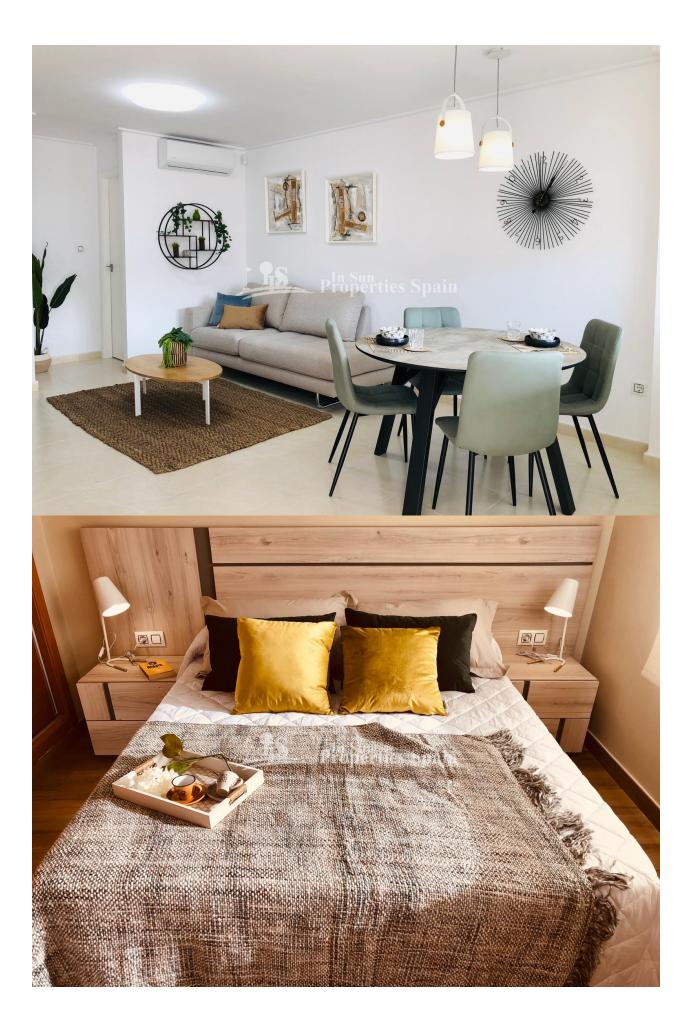

### DESCRIPCION

Residential "Los Altos de la Laguna", is located in LOS BALCONES, TORREVIEJA, an area of villas, residential and parks, 5 minutes walk from the University Hospital of Torrevieja, Hotel Doña Monse, Parque de los Balcones, Cafes, pharmacies and supermarkets. The Residential consists of 72 Duplexes, 17 with 3 bedrooms, 2 bathrooms and 55 with 3 bedrooms and 3 bathrooms, both with 2 small terraces, patio, independent kitchen, solarium and garage space. The common areas have landscaped areas and a 193m2 pool with a stainless steel waterfall and palm trees. Available are the TYPE A duplex houses with panoramic views of the sea, the salt flats and the Rosa de Torrevieja lagoon from its solarium. The classic style homes are delivered with the following qualities; a fully furnished kitchen with high and low cabinets, as well as an electric boiler. All the taps are included, which guarantees low consumption and porcelain toilets. Telephone and telecommunications sockets. Pre-installation of air conditioning through ducts in living room and bedroom. Depending on the orientation of the house, it has a private

garage space or an assigned parking space at one of the entrances to the Residential. These duplexes have been separated with imitation wood aluminum slats as well as their blinds. Smooth paint throughout the house, acoustic thermal insulation with 8 cm thick polyurethane spray. Exterior finishes with stucco and porcelain tiles, it also has a planter in a solarium. The house has a total area of 134.23m2, a build of 74.79m2, a solarium of 43.79m2, a patio of 3.55m2, parking of 12 m2