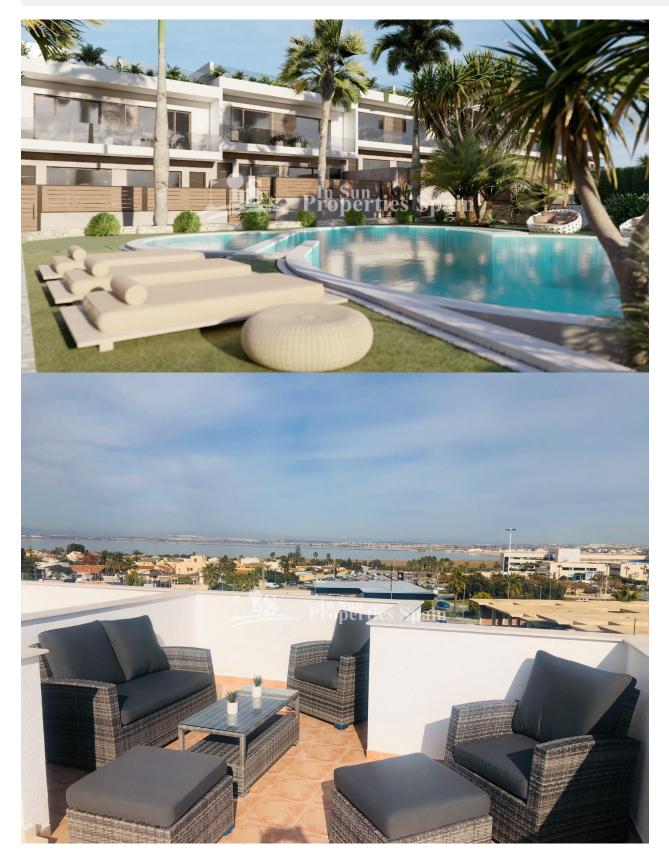

### DESCRIPCION

Residential "Los Altos de la Laguna", is located in LOS BALCONES, TORREVIEJA, an area of villas, residential and parks, 5 minutes walk from the University Hospital of Torrevieja, Hotel Doña Monse, Parque de los Balcones, Cafes, pharmacies and supermarkets. The Residential consists of 72 Duplexes, 17 with 3 bedrooms, 2 bathrooms and 55 with 3 bedrooms and 3 bathrooms, both with 2 small terraces, patio, independent kitchen, solarium and garage space. The common areas have landscaped areas and a 193m2 pool with a stainless steel waterfall and palm trees. Available are the TYPE A duplex houses with panoramic views of the sea, the salt flats and the Rosa de Torrevieja lagoon from its solarium. The classic style homes are delivered with the following qualities; a fully furnished kitchen with high and low cabinets, as well as an electric boiler. All the taps are included, which guarantees low consumption and porcelain toilets. Telephone and telecommunications sockets. Pre-installation of air conditioning through ducts in living room and bedroom. Depending on the orientation of the house, it has a private

# **CERTIFICADO ENERGETICO**

| ESTILO                                          | VISTAS                                    | DISTANCIA A :                                            | ORIENTACION                                                                                              |
|-------------------------------------------------|-------------------------------------------|----------------------------------------------------------|----------------------------------------------------------------------------------------------------------|
| <ul><li>Moderno</li><li>Contemporaneo</li></ul> | Panoramico                                | Playa : 3 Km                                             | Sur East West                                                                                            |
|                                                 |                                           | Aeropuerto: 50 Km                                        |                                                                                                          |
|                                                 |                                           | Ciudad : 3 Km                                            |                                                                                                          |
| PARKING NO. DE                                  | SUELO                                     | COCINA                                                   | JARDÍN Y TERRAZAS                                                                                        |
| COCHES                                          | <ul><li>Azulejos</li><li>Piedra</li></ul> | <ul><li>Cocina cerrada</li><li>Cocina equipada</li></ul> | <ul> <li>Terraza abierta</li> <li>Paisajista</li> <li>Muros de piedra</li> <li>Jardín privado</li> </ul> |