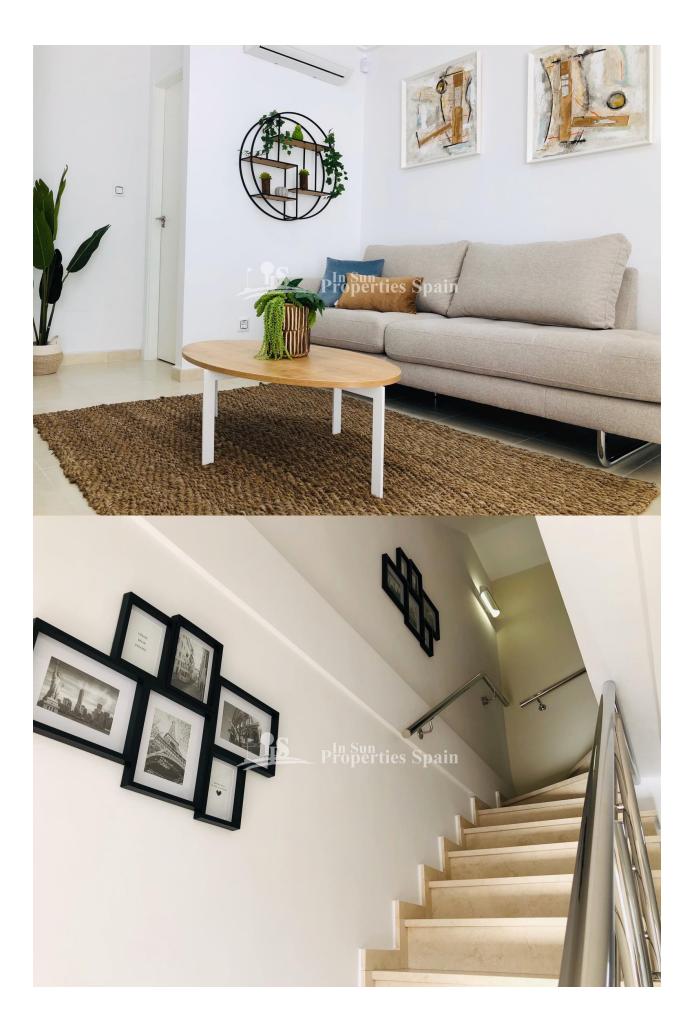

### DESCRIPCION

Residential "Los Altos de la Laguna", is located in LOS BALCONES, TORREVIEJA, an area of villas, residential and parks, 5 minutes walk from the University Hospital of Torrevieja, Hotel Doña Monse, Parque de los Balcones, Cafes, pharmacies and supermarkets. The Residential consists of 72 Duplexes, 17 with 3 bedrooms, 2 bathrooms and 55 with 3 bedrooms and 3 bathrooms, both with 2 small terraces, patio, independent kitchen, solarium and garage space. The common areas have landscaped areas and a 193m2 pool with a stainless steel waterfall and palm trees. Available are the TYPE A duplex houses with panoramic views of the sea, the salt flats and the Rosa de Torrevieja lagoon from its solarium. The classic style homes are delivered with the following qualities; a fully furnished kitchen with high and low cabinets, as well as an electric boiler. All the taps are included, which guarantees low consumption and porcelain toilets. Telephone and telecommunications sockets. Pre-installation of air conditioning through ducts in living room and bedroom. Depending on the orientation of the house, it has a private

garage space or an assigned parking space at one of the entrances to the Residential. These duplexes have been separated with imitation wood aluminum slats as well as their blinds. Smooth paint throughout the house, acoustic thermal insulation with 8 cm thick polyurethane spray. Exterior finishes with stucco and porcelain tiles, it also has a planter in a solarium. The house has a total area of 134.23m2, a build of 74.79m2, a solarium of 43.79m2, a patio of 3.55m2, parking of 12 m2