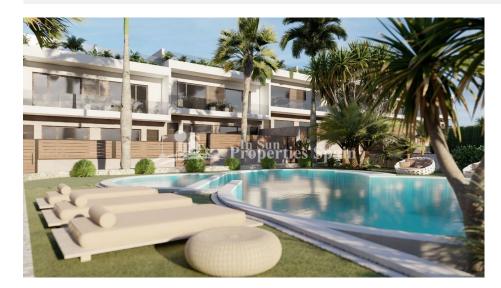

### DESCRIPCION

Residential "Los Altos de la Laguna", is located in LOS BALCONES, TORREVIEJA, an area of villas, residential and parks, 5 minutes walk from the University Hospital of Torrevieja, Hotel Doña Monse, Parque de los Balcones, Cafes, pharmacies and supermarkets. The Residential consists of 72 Duplexes, 17 with 3 bedrooms, 2 bathrooms and 55 with 3 bedrooms and 3 bathrooms, both with 2 small terraces, patio, independent kitchen, solarium and garage space. The common areas have landscaped areas and a 193m2 pool with a stainless steel waterfall and palm trees. Available are the TYPE A duplex houses with panoramic views of the sea, the salt flats and the Rosa de Torrevieja lagoon from its solarium. The classic style homes are delivered with the following qualities; a fully furnished kitchen with high and low cabinets, as well as an electric boiler. All the taps are included, which guarantees low consumption and porcelain toilets. Telephone and telecommunications sockets. Pre-installation of air conditioning through ducts in living room and bedroom. Depending on the orientation of the house, it has a private