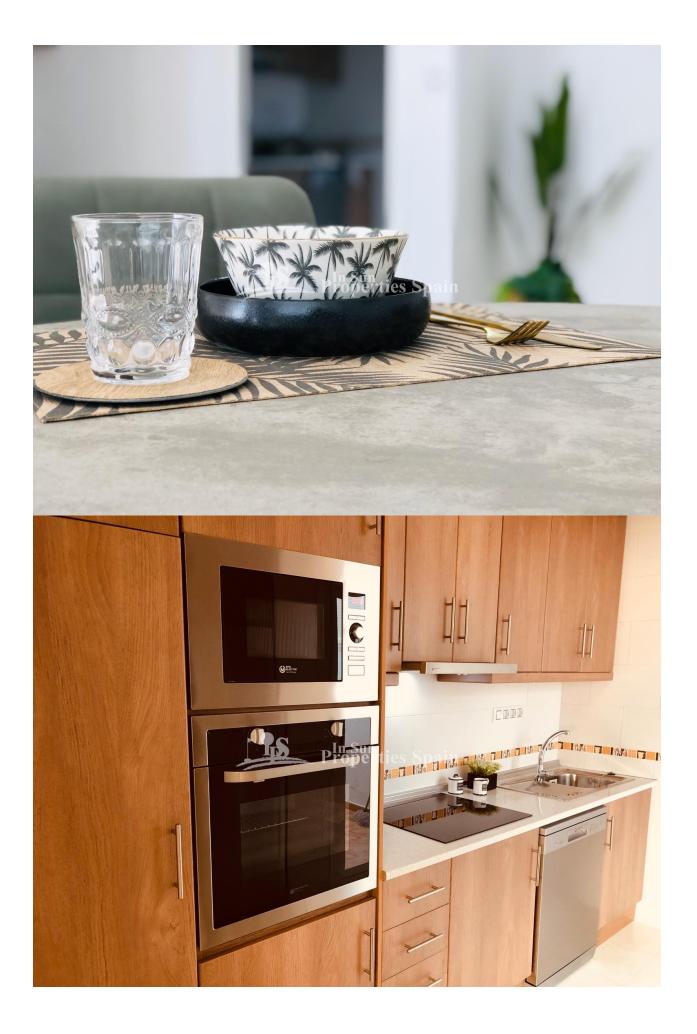

### DESCRIPCION

Residential "Los Altos de la Laguna", is located in LOS BALCONES, TORREVIEJA, an area of villas, residential and parks, 5 minutes walk from the University Hospital of Torrevieja, Hotel Doña Monse, Parque de los Balcones, Cafes, pharmacies and supermarkets. The Residential consists of 72 Duplexes, 17 with 3 bedrooms, 2 bathrooms and 55 with 3 bedrooms and 3 bathrooms, both with 2 small terraces, patio, independent kitchen, solarium and garage space. The common areas have landscaped areas and a 193m2 pool with a stainless steel waterfall and palm trees. Available are the TYPE A duplex houses with panoramic views of the sea, the salt flats and the Rosa de Torrevieja lagoon from its solarium. The classic style homes are delivered with the following qualities; a fully furnished kitchen with high and low cabinets, as well as an electric boiler. All the taps are included, which guarantees low consumption and porcelain toilets. Telephone and telecommunications sockets. Pre-installation of air conditioning through ducts in living room and bedroom. Depending on the orientation of the house, it has a private

garage space or an assigned parking space at one of the entrances to the Residential. These duplexes have been separated with imitation wood aluminum slats as well as their blinds. Smooth paint throughout the house, acoustic thermal insulation with 8 cm thick polyurethane spray. Exterior finishes with stucco and porcelain tiles, it also has a planter in a solarium. The house has a total area of 134.23m2, a build of 74.79m2, a solarium of 43.79m2, a patio of 3.55m2, parking of 12 m2