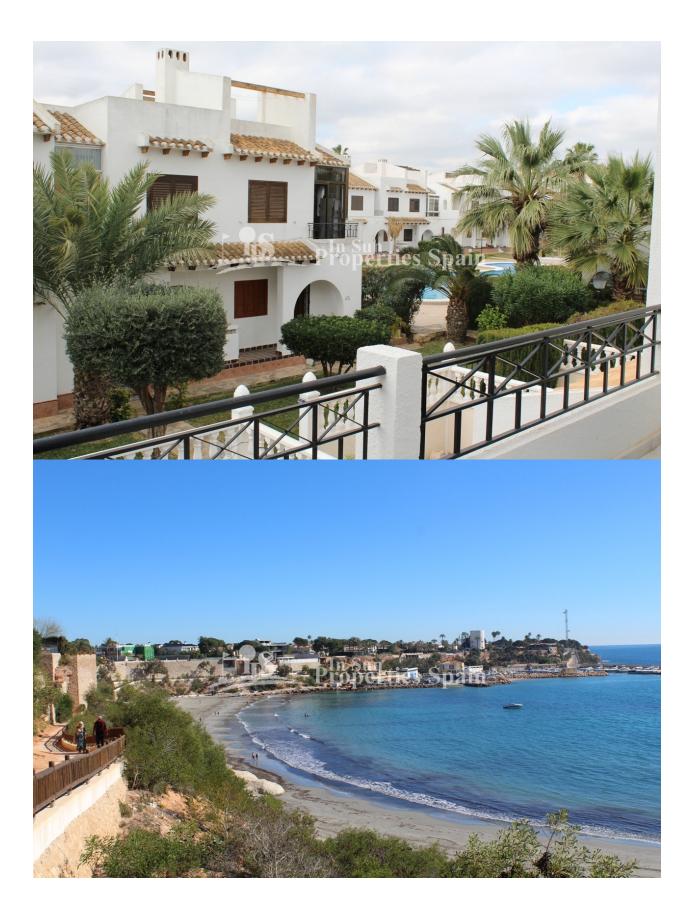

#### DESCRIPCION

A STUNNING Mediterranean style top floor, FULLY REFORMED Apartment located in the very sought after urbanisation El Cid I in CABO ROIG - just 150m from the beach! The beautiful complex offers a lovely large community pool, well maintained green areas and plenty of private parking. The 37'54m2, SOUTHWEST FACING Apartment offers one double bedroom, modernised bathroom and a nice living/dining room with open plan, fully equipped modern kitchen. There is a 10m2 terrace off the lounge leading up to the 22m2 solarium with storage and BBQ. The apartment is offered Fully Furnished with alarm and has parking inside the community. There is also AC to the bedroom and lounge. 350m from the property you will find a wide selection of bars and restaurants on the well known `Cabo Roig Strip'. This budget friendly Apartment would make the ideal place for quiet holidays, whilst being close to all the necessary amenities and services. For the active, you have the Orihuela Costa Coastal Walking Path on your doorstep, allowing you to take in the stunning views, fresh sea air and amazing scenery. This path takes you all the way from from Mil Palmeras to

Torrevieja, enjoying all the beaches and coves along the way; including Cabo Roig, La Zenia, Playa Flamenca and Punta Prima. Cabo Roig is close to the major town of Torrevieja and is a typical seasonal holiday destination busiest over the summer months of July and August and at its quietest in the winter. Cabo Roig also has a lovely Marina. It is one of the best marinas on the popular Costa Blanca coastline. Located in an attractive area it has over two hundred mooring spaces, a restaurant and some other good facilities. If your interest is shopping then the well known Zenia Boulevard is just 5 minutes away and is said to be the largest retail complex of its kind in the region! Approximately 50 minutes from both Alicante and Corvera International Airports.