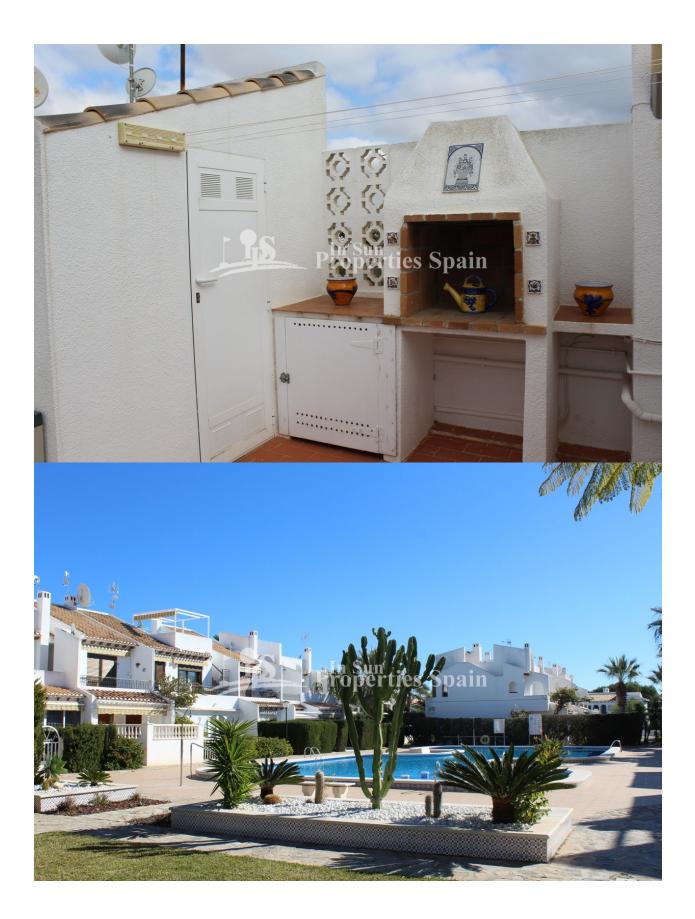

#### DESCRIPCION

A STUNNING Mediterranean style top floor, FULLY REFORMED Apartment located in the very sought after urbanisation El Cid I in CABO ROIG - just 150m from the beach! The beautiful complex offers a lovely large community pool, well maintained green areas and plenty of private parking. The 37'54m2, SOUTHWEST FACING Apartment offers one double bedroom, modernised bathroom and a nice living/dining room with open plan, fully equipped modern kitchen. There is a 10m2 terrace off the lounge leading up to the 22m2 solarium with storage and BBQ. The apartment is offered Fully Furnished with alarm and has parking inside the community. There is also AC to the bedroom and lounge. 350m from the property you will find a wide selection of bars and restaurants on the well known `Cabo Roig Strip'. This budget friendly Apartment would make the ideal place for quiet holidays, whilst being close to all the necessary amenities and services. For the active, you have the Orihuela Costa Coastal Walking Path on your doorstep, allowing you to take in the stunning views, fresh sea air and amazing scenery. This path takes you all the way from from Mil Palmeras to