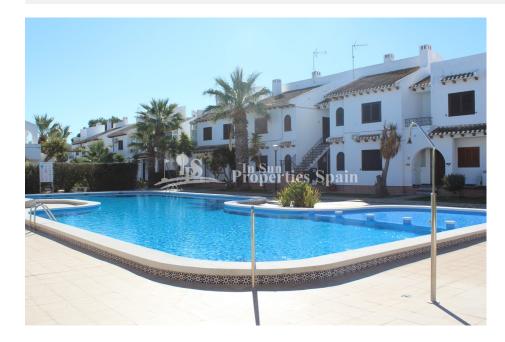

#### DESCRIPCION

A STUNNING Mediterranean style top floor, FULLY REFORMED Apartment located in the very sought after urbanisation El Cid I in CABO ROIG - just 150m from the beach! The beautiful complex offers a lovely large community pool, well maintained green areas and plenty of private parking. The 37'54m2, SOUTHWEST FACING Apartment offers one double bedroom, modernised bathroom and a nice living/dining room with open plan, fully equipped modern kitchen. There is a 10m2 terrace off the lounge leading up to the 22m2 solarium with storage and BBQ. The apartment is offered Fully Furnished with alarm and has parking inside the community. There is also AC to the bedroom and lounge. 350m from the property you will find a wide selection of bars and restaurants on the well known `Cabo Roig Strip'. This budget friendly Apartment would make the ideal place for quiet holidays, whilst being close to all the necessary amenities and services. For the active, you have the Orihuela Costa Coastal Walking Path on your doorstep, allowing you to take in the stunning views, fresh sea air and amazing scenery. This path takes you all the way from from Mil Palmeras to