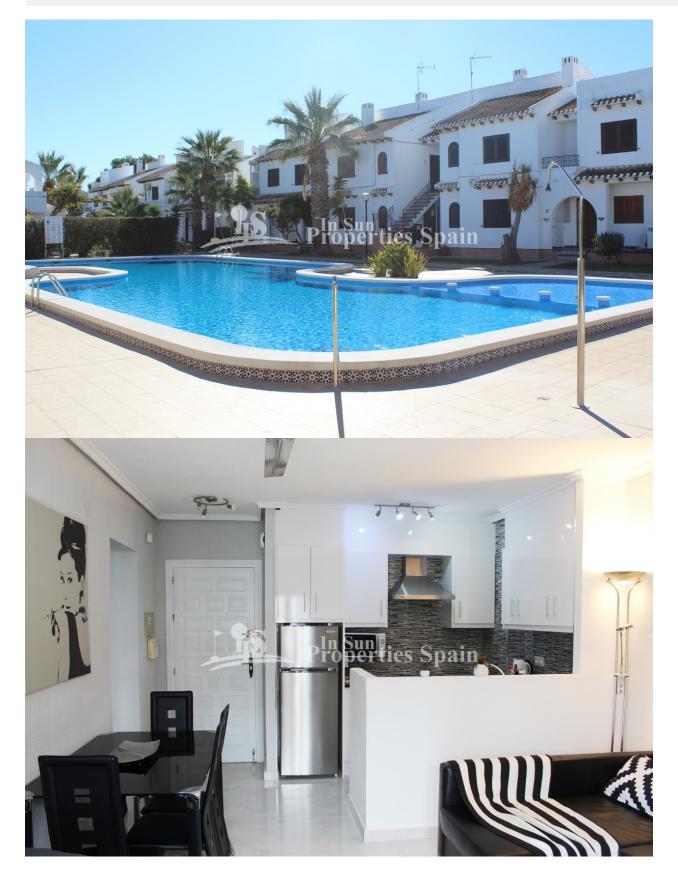

#### DESCRIPCION

A STUNNING Mediterranean style top floor, FULLY REFORMED Apartment located in the very sought after urbanisation El Cid I in CABO ROIG - just 150m from the beach! The beautiful complex offers a lovely large community pool, well maintained green areas and plenty of private parking. The 37'54m2, SOUTHWEST FACING Apartment offers one double bedroom, modernised bathroom and a nice living/dining room with open plan, fully equipped modern kitchen. There is a 10m2 terrace off the lounge leading up to the 22m2 solarium with storage and BBQ. The apartment is offered Fully Furnished with alarm and has parking inside the community. There is also AC to the bedroom and lounge. 350m from the property you will find a wide selection of bars and restaurants on the well known `Cabo Roig Strip'. This budget friendly Apartment would make the ideal place for quiet holidays, whilst being close to all the necessary amenities and services. For the active, you have the Orihuela Costa Coastal Walking Path on your doorstep, allowing you to take in the stunning views, fresh sea air and amazing scenery. This path takes you all the way from from Mil Palmeras to