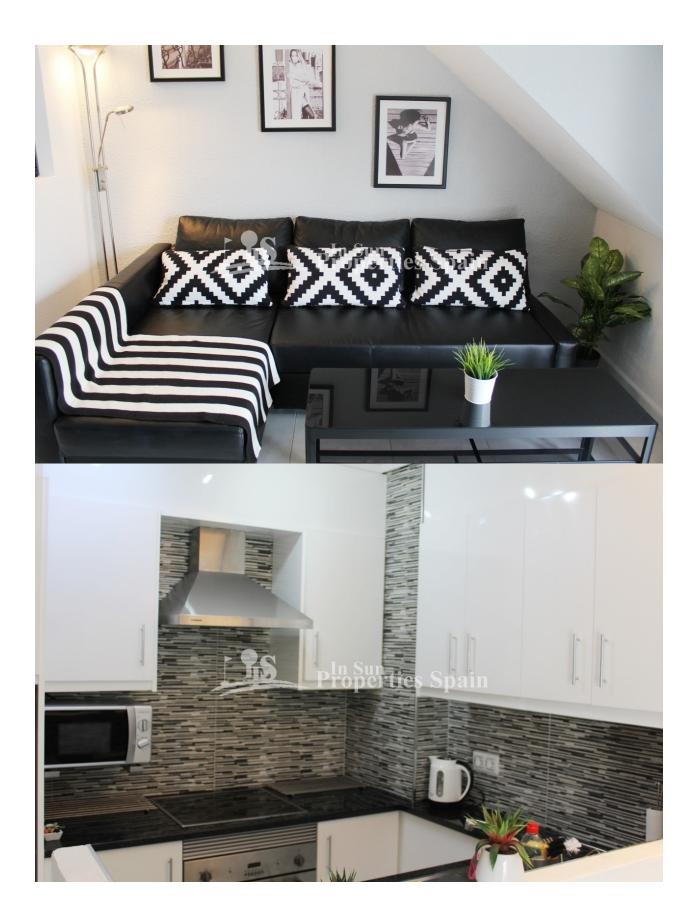

#### DESCRIPCION

A STUNNING Mediterranean style top floor, FULLY REFORMED Apartment located in the very sought after urbanisation El Cid I in CABO ROIG - just 150m from the beach! The beautiful complex offers a lovely large community pool, well maintained green areas and plenty of private parking. The 37'54m2, SOUTHWEST FACING Apartment offers one double bedroom, modernised bathroom and a nice living/dining room with open plan, fully equipped modern kitchen. There is a 10m2 terrace off the lounge leading up to the 22m2 solarium with storage and BBQ. The apartment is offered Fully Furnished with alarm and has parking inside the community. There is also AC to the bedroom and lounge. 350m from the property you will find a wide selection of bars and restaurants on the well known `Cabo Roig Strip'. This budget friendly Apartment would make the ideal place for quiet holidays, whilst being close to all the necessary amenities and services. For the active, you have the Orihuela Costa Coastal Walking Path on your doorstep, allowing you to take in the stunning views, fresh sea air and amazing scenery. This path takes you all the way from from Mil Palmeras to