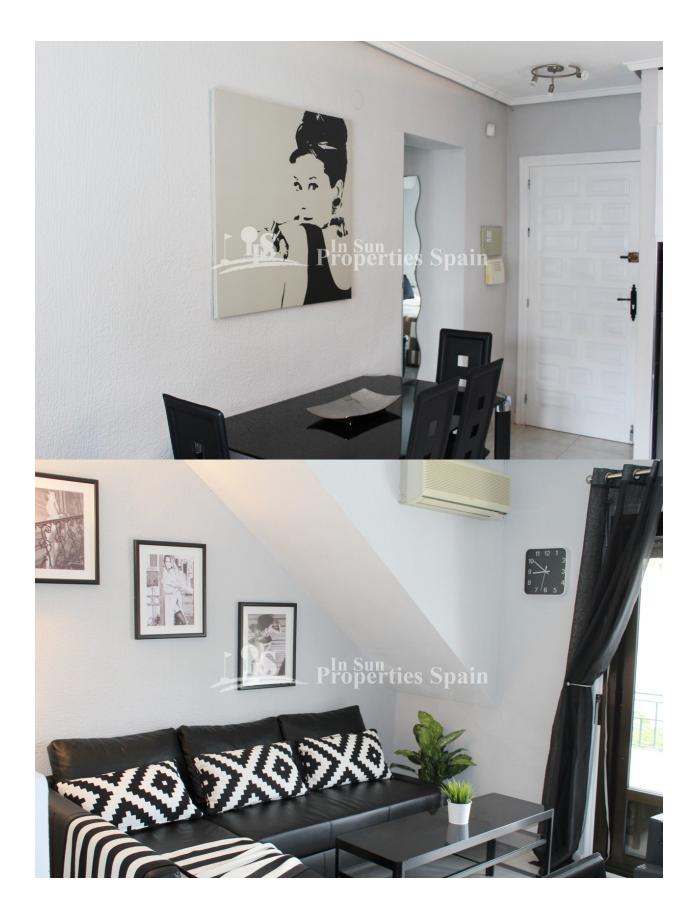

#### DESCRIPCION

A STUNNING Mediterranean style top floor, FULLY REFORMED Apartment located in the very sought after urbanisation El Cid I in CABO ROIG - just 150m from the beach! The beautiful complex offers a lovely large community pool, well maintained green areas and plenty of private parking. The 37'54m2, SOUTHWEST FACING Apartment offers one double bedroom, modernised bathroom and a nice living/dining room with open plan, fully equipped modern kitchen. There is a 10m2 terrace off the lounge leading up to the 22m2 solarium with storage and BBQ. The apartment is offered Fully Furnished with alarm and has parking inside the community. There is also AC to the bedroom and lounge. 350m from the property you will find a wide selection of bars and restaurants on the well known `Cabo Roig Strip'. This budget friendly Apartment would make the ideal place for quiet holidays, whilst being close to all the necessary amenities and services. For the active, you have the Orihuela Costa Coastal Walking Path on your doorstep, allowing you to take in the stunning views, fresh sea air and amazing scenery. This path takes you all the way from from Mil Palmeras to