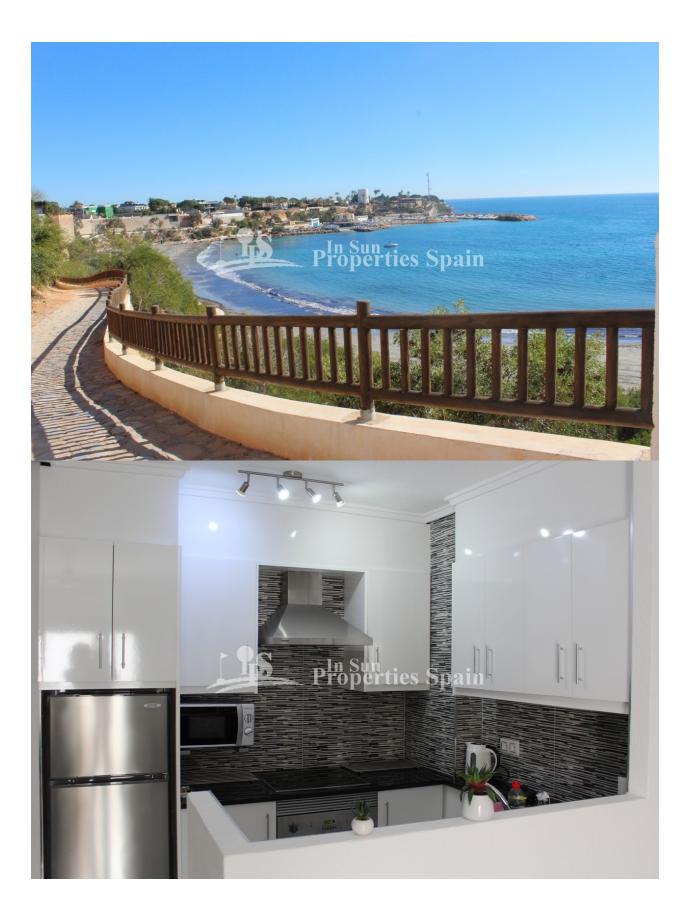

#### DESCRIPCION

A STUNNING Mediterranean style top floor, FULLY REFORMED Apartment located in the very sought after urbanisation El Cid I in CABO ROIG - just 150m from the beach! The beautiful complex offers a lovely large community pool, well maintained green areas and plenty of private parking. The 37'54m2, SOUTHWEST FACING Apartment offers one double bedroom, modernised bathroom and a nice living/dining room with open plan, fully equipped modern kitchen. There is a 10m2 terrace off the lounge leading up to the 22m2 solarium with storage and BBQ. The apartment is offered Fully Furnished with alarm and has parking inside the community. There is also AC to the bedroom and lounge. 350m from the property you will find a wide selection of bars and restaurants on the well known `Cabo Roig Strip'. This budget friendly Apartment would make the ideal place for quiet holidays, whilst being close to all the necessary amenities and services. For the active, you have the Orihuela Costa Coastal Walking Path on your doorstep, allowing you to take in the stunning views, fresh sea air and amazing scenery. This path takes you all the way from from Mil Palmeras to

Torrevieja, enjoying all the beaches and coves along the way; including Cabo Roig, La Zenia, Playa Flamenca and Punta Prima. Cabo Roig is close to the major town of Torrevieja and is a typical seasonal holiday destination busiest over the summer months of July and August and at its quietest in the winter. Cabo Roig also has a lovely Marina. It is one of the best marinas on the popular Costa Blanca coastline. Located in an attractive area it has over two hundred mooring spaces, a restaurant and some other good facilities. If your interest is shopping then the well known Zenia Boulevard is just 5 minutes away and is said to be the largest retail complex of its kind in the region! Approximately 50 minutes from both Alicante and Corvera International Airports.