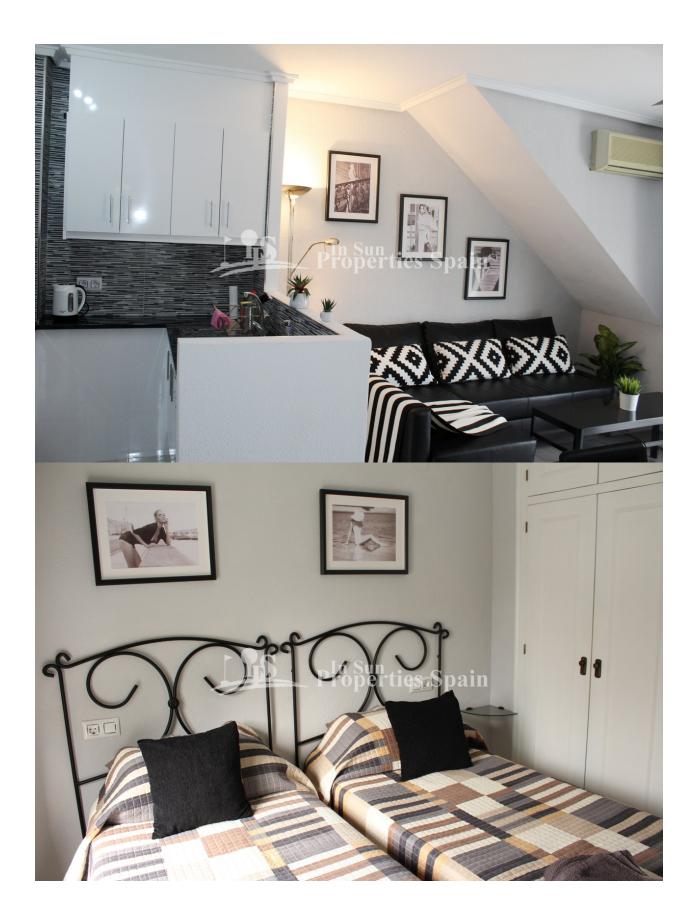

#### DESCRIPCION

A STUNNING Mediterranean style top floor, FULLY REFORMED Apartment located in the very sought after urbanisation El Cid I in CABO ROIG - just 150m from the beach! The beautiful complex offers a lovely large community pool, well maintained green areas and plenty of private parking. The 37'54m2, SOUTHWEST FACING Apartment offers one double bedroom, modernised bathroom and a nice living/dining room with open plan, fully equipped modern kitchen. There is a 10m2 terrace off the lounge leading up to the 22m2 solarium with storage and BBQ. The apartment is offered Fully Furnished with alarm and has parking inside the community. There is also AC to the bedroom and lounge. 350m from the property you will find a wide selection of bars and restaurants on the well known `Cabo Roig Strip'. This budget friendly Apartment would make the ideal place for quiet holidays, whilst being close to all the necessary amenities and services. For the active, you have the Orihuela Costa Coastal Walking Path on your doorstep, allowing you to take in the stunning views, fresh sea air and amazing scenery. This path takes you all the way from from Mil Palmeras to