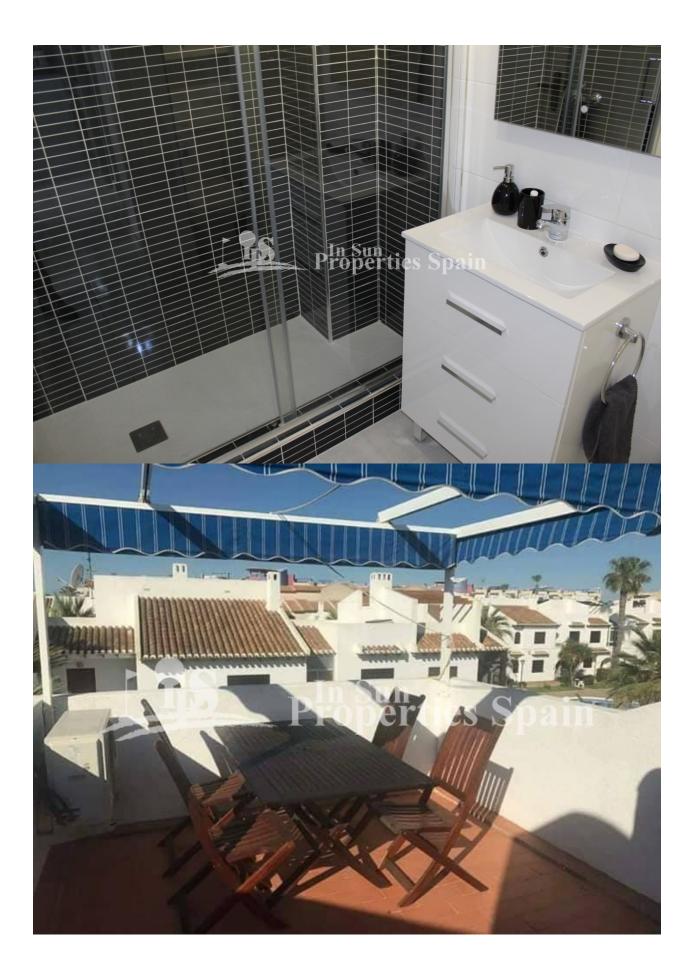

#### DESCRIPCION

A STUNNING Mediterranean style top floor, FULLY REFORMED Apartment located in the very sought after urbanisation El Cid I in CABO ROIG - just 150m from the beach! The beautiful complex offers a lovely large community pool, well maintained green areas and plenty of private parking. The 37'54m2, SOUTHWEST FACING Apartment offers one double bedroom, modernised bathroom and a nice living/dining room with open plan, fully equipped modern kitchen. There is a 10m2 terrace off the lounge leading up to the 22m2 solarium with storage and BBQ. The apartment is offered Fully Furnished with alarm and has parking inside the community. There is also AC to the bedroom and lounge. 350m from the property you will find a wide selection of bars and restaurants on the well known `Cabo Roig Strip'. This budget friendly Apartment would make the ideal place for quiet holidays, whilst being close to all the necessary amenities and services. For the active, you have the Orihuela Costa Coastal Walking Path on your doorstep, allowing you to take in the stunning views, fresh sea air and amazing scenery. This path takes you all the way from from Mil Palmeras to