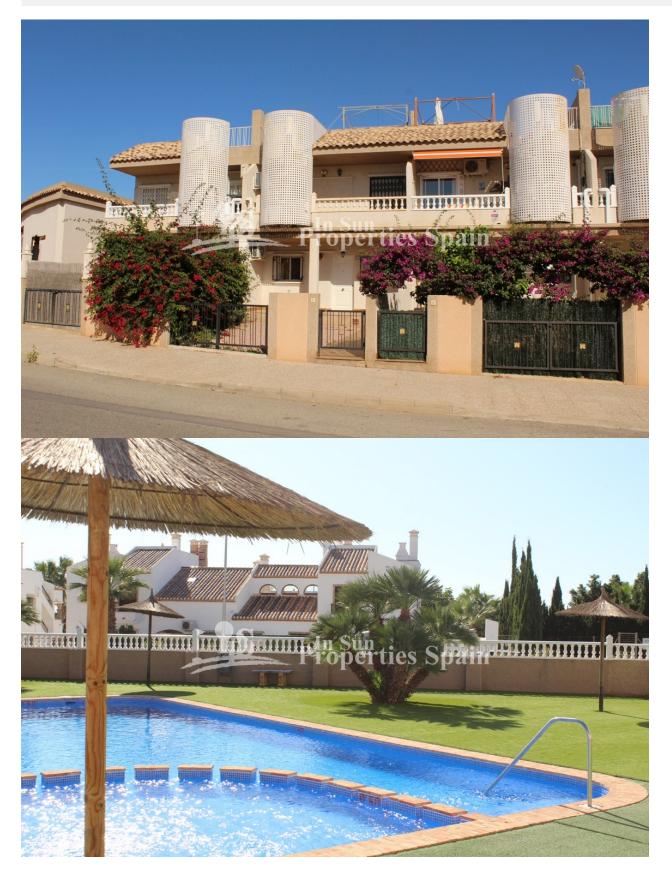

## DESCRIPCION

REF: # 6774

A superb top floor Apartment VILLAMARTIN-PAU8 just 5 minutes walk from the commercial area of Villamartin and Villamartin Plaza. This Top Floor 65m2 Apartment boasts open plan accommodation and is tasefully furnished. There is a fully fitted kitchen complete with oven, hob and extractor plus washing machine and fridge freezer. The lounge is spacious and includes a 4 seater family dining set. From the lounge there is access to a terrace of approximately 8m2. There are two bedrooms and a modern bathroom suite. In addition the property benefits from a private sunny 40m2 solarium accessed from the terrace with sea views. Additonal features include; Private parking, Air conditioning to the lounge and master bedroom and Alarm system. This property would make the ideal holiday home, rental investment or permanent residence. Villamartín offers a wide range of services. For over 40 years it has been a golf tourist attraction and as it is expected from a residential complex of this standard all services are fully developed. The area is also known to have one of the healthiest climates in the world. Villamartin is also very close to renowned high standard international school El Limonar and La Zenia Boulevard - the newest shopping centre in our area and also the largest one in the Alicante region. At over 160,000m2 It offers more than 150 shops and services including a huge supermarket Alcampo, Leroy Merlin, Primark, Swarovski, Decathlon, Massimo Dutti, Zara, Stradivarius and much more. There are many commercial centers including the well know Villamartin Plaza and La Fuente Centre along with many restaurants, fashion shops, supermarkets, banks, pharmacies etc. Villamartin was built round one of the most prestigious golf courses on the Costa Blanca-Villamartín Golf Club- it is home to a Cosmopolitan and International community. Just a short distance away you can find 3 other golf courses such as Las Ramblas, Campoamor and La Finca. However, it is not only a golfers paradise, you can also find a large range of activities and entertainment for all the family; water parks in Torrevieja and Ciudad Quesada, 3km from some of the best beaches in the region, open weekly markets, cinemas etc. Villamartín is approximately 50 minutes from Alicante International and Murcia Corvera airport. By Train there are connections Madrid-Alicante (2:30 h) AVE Madrid-Murcia & Barcelona-Alicante (4.5 h)