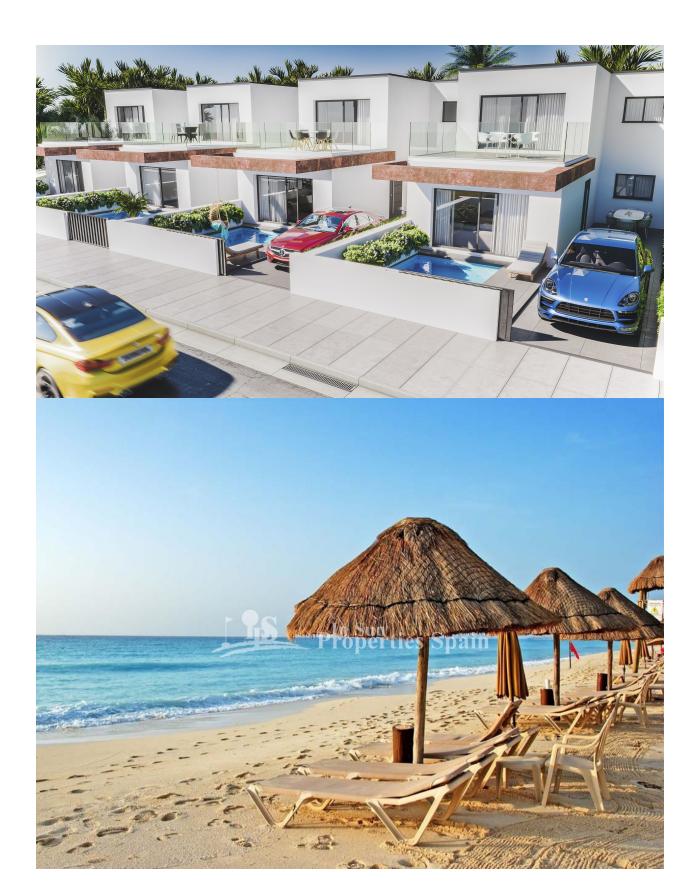

#### **DESCRIPCION**

"KEY READY"This is a wonderful new SOUTHWEST facing development of SEMI-DETACHED VILLAS in the Spanish Town of DAYA NUEVA. Located just 6 km from the award winning beaches of Guardamar del Segura and 25 minutes from the International airport of Alicante. The Villas of 99m2 are distributed on two floors and consists of 3 good size bedrooms (one of them located on the ground floor) with built in wardrobes, 2 full bathrooms, an open concept living space with American style kitchen and a spacious and bright living room with direct access to the garden with the private pool with feature water wall and terrace. Within the 169m2 plot there is also ample parking and the villas come with pre-installation of AC. Daya Nueva is a rural town surrounded by orange and lemon groves. There is a municipal swimming pool, open in the summer months, a few bars and restaurants and a number of parks. Daya Nueva is just just 4km from the large Spanish town of Almoradi, 15 minutes from San Isidro Train Station, 9km from La Marguesa Golf Course, 20 minutes from the Hospital and 15 minutes from both international and local schools.

## **DISTANCIA A:**

Playa : 6 Km

Aeropuerto: 40 Km

Ciudad: 500 m