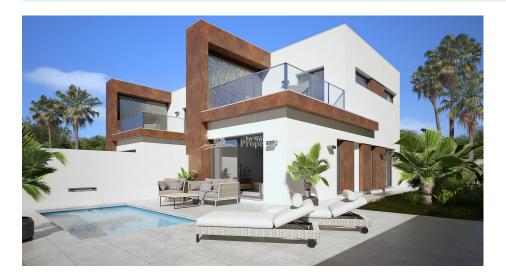

#### **DESCRIPCION**

"KEY READY"This is a wonderful new SOUTHWEST facing development of SEMI-DETACHED VILLAS in the Spanish Town of DAYA NUEVA. Located just 6 km from the award winning beaches of Guardamar del Segura and 25 minutes from the International airport of Alicante. The Villas of 99m2 are distributed on two floors and consists of 3 good size bedrooms (one of them located on the ground floor) with built in wardrobes, 2 full bathrooms, an open concept living space with American style kitchen and a spacious and bright living room with direct access to the garden with the private pool with feature water wall and terrace. Within the 169m2 plot there is also ample parking and the villas come with pre-installation of AC. Daya Nueva is a rural town surrounded by orange and lemon groves. There is a municipal swimming pool, open in the summer months, a few bars and restaurants and a number of parks. Daya Nueva is just just 4km from the large Spanish town of Almoradi, 15 minutes from San Isidro Train Station, 9km from La Marguesa Golf Course, 20 minutes from the Hospital and 15 minutes from both international and local schools.

## **ORIENTACION**

Sur oeste

## JARDÍN Y TERRAZAS

- Terraza cubierta
- Terraza abierta
- Muros de piedra
- Jardín privado