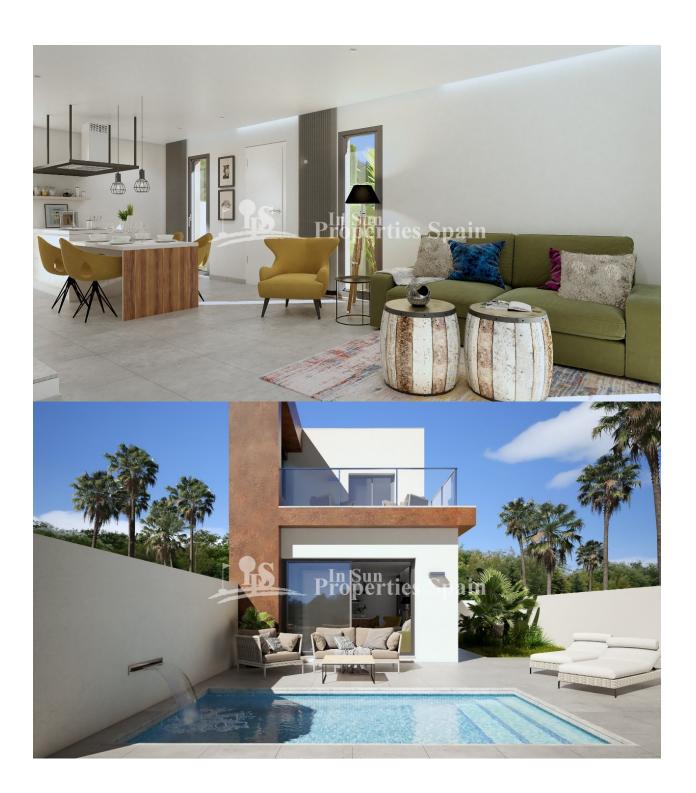

#### **DESCRIPCION**

"KEY READY"This is a wonderful new SOUTHWEST facing development of SEMI-DETACHED VILLAS in the Spanish Town of DAYA NUEVA. Located just 6 km from the award winning beaches of Guardamar del Segura and 25 minutes from the International airport of Alicante. The Villas of 99m2 are distributed on two floors and consists of 3 good size bedrooms (one of them located on the ground floor) with built in wardrobes, 2 full bathrooms, an open concept living space with American style kitchen and a spacious and bright living room with direct access to the garden with the private pool with feature water wall and terrace. Within the 169m2 plot there is also ample parking and the villas come with pre-installation of AC. Daya Nueva is a rural town surrounded by orange and lemon groves. There is a municipal swimming pool, open in the summer months, a few bars and restaurants and a number of parks. Daya Nueva is just just 4km from the large Spanish town of Almoradi, 15 minutes from San Isidro Train Station, 9km from La Marguesa Golf Course, 20 minutes from the Hospital and 15 minutes from both international and local schools.

## JARDÍN Y TERRAZAS

- Terraza cubierta
- Terraza abierta
- Muros de piedra
- Jardín privado