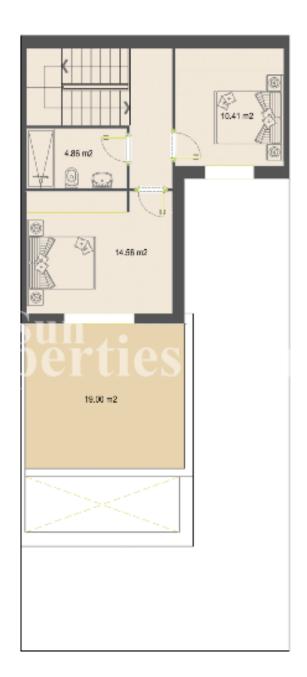

#### **DESCRIPCION**

"KEY READY"This is a wonderful new SOUTHWEST facing development of SEMI-DETACHED VILLAS in the Spanish Town of DAYA NUEVA. Located just 6 km from the award winning beaches of Guardamar del Segura and 25 minutes from the International airport of Alicante. The Villas of 99m2 are distributed on two floors and consists of 3 good size bedrooms (one of them located on the ground floor) with built in wardrobes, 2 full bathrooms, an open concept living space with American style kitchen and a spacious and bright living room with direct access to the garden with the private pool with feature water wall and terrace. Within the 169m2 plot there is also ample parking and the villas come with pre-installation of AC. Daya Nueva is a rural town surrounded by orange and lemon groves. There is a municipal swimming pool, open in the summer months, a few bars and restaurants and a number of parks. Daya Nueva is just just 4km from the large Spanish town of Almoradi, 15 minutes from San Isidro Train Station, 9km from La Marguesa Golf Course, 20 minutes from the Hospital and 15 minutes from both international and local schools.