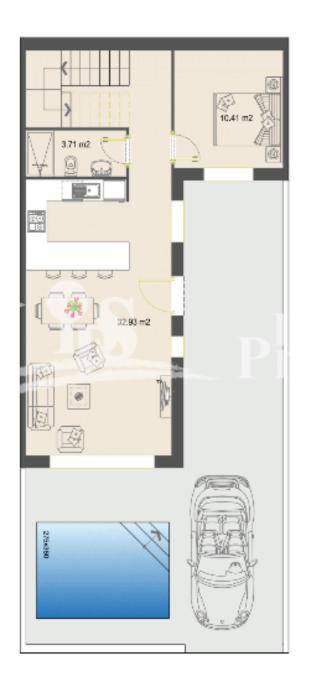

#### **DESCRIPCION**

"KEY READY"This is a wonderful new SOUTHWEST facing development of SEMI-DETACHED VILLAS in the Spanish Town of DAYA NUEVA. Located just 6 km from the award winning beaches of Guardamar del Segura and 25 minutes from the International airport of Alicante. The Villas of 99m2 are distributed on two floors and consists of 3 good size bedrooms (one of them located on the ground floor) with built in wardrobes, 2 full bathrooms, an open concept living space with American style kitchen and a spacious and bright living room with direct access to the garden with the private pool with feature water wall and terrace. Within the 169m2 plot there is also ample parking and the villas come with pre-installation of AC. Daya Nueva is a rural town surrounded by orange and lemon groves. There is a municipal swimming pool, open in the summer months, a few bars and restaurants and a number of parks. Daya Nueva is just just 4km from the large Spanish town of Almoradi, 15 minutes from San Isidro Train Station, 9km from La Marguesa Golf Course, 20 minutes from the Hospital and 15 minutes from both international and local schools.