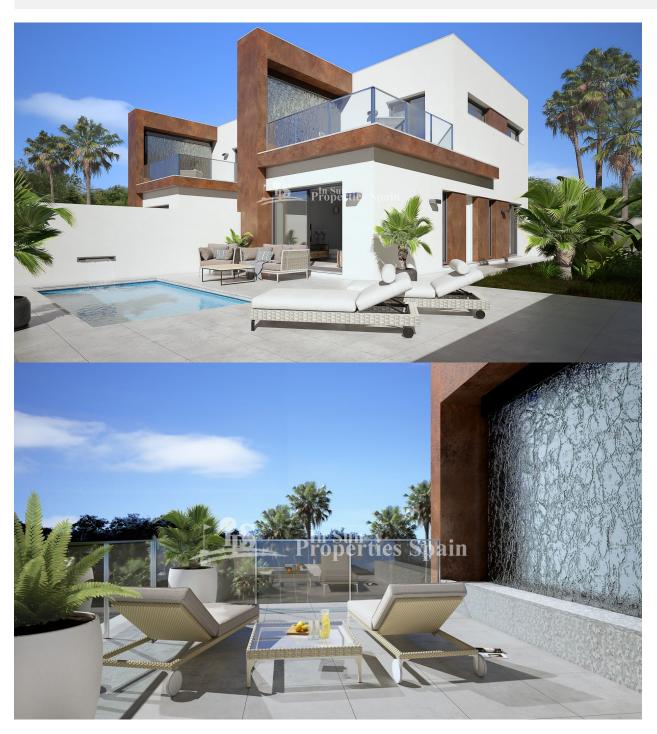

#### **DESCRIPCION**

"KEY READY"This is a wonderful new SOUTHWEST facing development of SEMI-DETACHED VILLAS in the Spanish Town of DAYA NUEVA. Located just 6 km from the award winning beaches of Guardamar del Segura and 25 minutes from the International airport of Alicante. The Villas of 99m2 are distributed on two floors and consists of 3 good size bedrooms (one of them located on the ground floor) with built in wardrobes, 2 full bathrooms, an open concept living space with American style kitchen and a spacious and bright living room with direct access to the garden with the private pool with feature water wall and terrace. Within the 169m2 plot there is also ample parking and the villas come with pre-installation of AC. Daya Nueva is a rural town surrounded by orange and lemon groves. There is a municipal swimming pool, open in the summer months, a few bars and restaurants and a number of parks. Daya Nueva is just just 4km from the large Spanish town of Almoradi, 15 minutes from San Isidro Train Station, 9km from La Marguesa Golf Course, 20 minutes from the Hospital and 15 minutes from both international and local schools.

## **ORIENTACION**

Sur oeste

## JARDÍN Y TERRAZAS

- Terraza cubierta
- Terraza abierta
- Muros de piedra
- Jardín privado