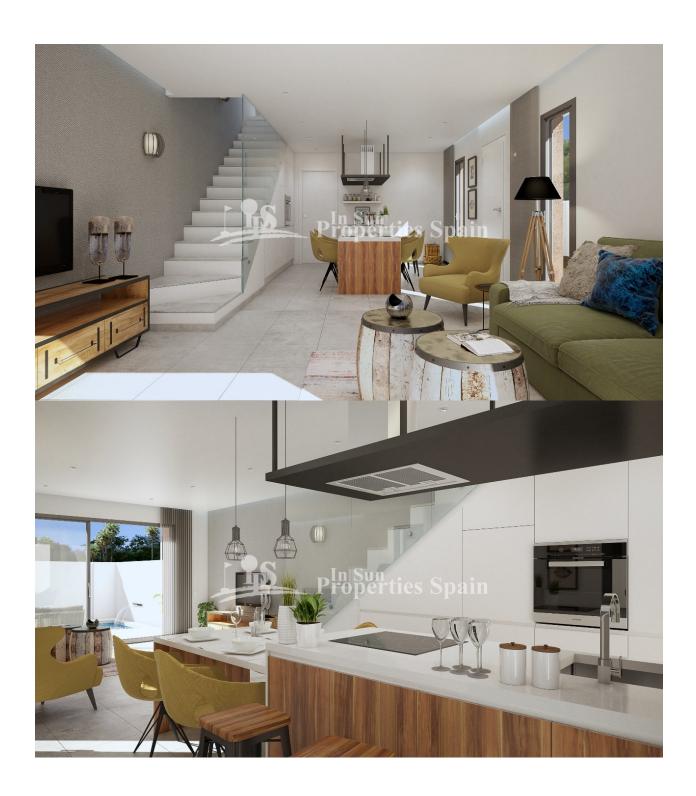

#### **DESCRIPCION**

"KEY READY"This is a wonderful new SOUTHWEST facing development of SEMI-DETACHED VILLAS in the Spanish Town of DAYA NUEVA. Located just 6 km from the award winning beaches of Guardamar del Segura and 25 minutes from the International airport of Alicante. The Villas of 99m2 are distributed on two floors and consists of 3 good size bedrooms (one of them located on the ground floor) with built in wardrobes, 2 full bathrooms, an open concept living space with American style kitchen and a spacious and bright living room with direct access to the garden with the private pool with feature water wall and terrace. Within the 169m2 plot there is also ample parking and the villas come with pre-installation of AC. Daya Nueva is a rural town surrounded by orange and lemon groves. There is a municipal swimming pool, open in the summer months, a few bars and restaurants and a number of parks. Daya Nueva is just just 4km from the large Spanish town of Almoradi, 15 minutes from San Isidro Train Station, 9km from La Marguesa Golf Course, 20 minutes from the Hospital and 15 minutes from both international and local schools.

# COCINA

- Cocina abierta
- Cocina equipada