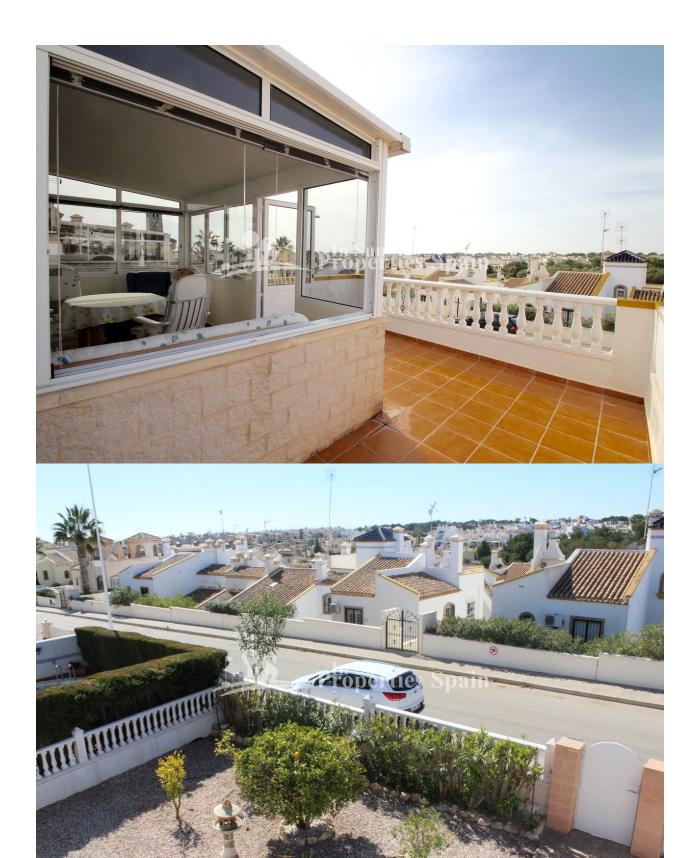

## **DESCRIPCION**

Located in the popular residential area of Los Dolses, Villamartin you will find this superb southwest facing 107m2 Detached Villa (`Brisas' Model). The property occupies a generous 350m2 plot with Garage, storage room and 233m2 garden. The Villa distributes over two floors with 35m2 roof solarium. The ground floor offers a spacious lounge and dining area (originally the 3rd bedroom), fully equipped Kitchen, a double bedroom and a bathroom. The 16m2 front terrace has been created into a conservatory. To the first floor there is the master bedroom with ensuite and balcony leading to the roof solarium, part of which has been closed in to create a winter garden with sauna. The solarium offers stunning views over the community and to the sea. The Villa is equipped with outdoor bbg area, sun awnings and satellite TV. The community has a large pool and gardens. The property is offered for sale fully furnished. In Los Dolses you will find two commercial centres. The Rioia and Los Dolses, both commercial centres are about a 10 minute walk to Villamartin Plaza. Villamartín offers a wide range of services. For over 40