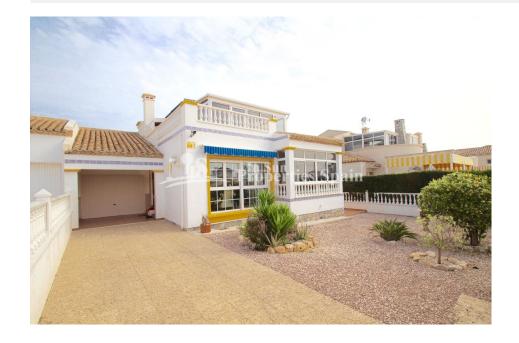

## **DESCRIPCION**

Located in the popular residential area of Los Dolses, Villamartin you will find this superb southwest facing 107m2 Detached Villa (`Brisas' Model). The property occupies a generous 350m2 plot with Garage, storage room and 233m2 garden. The Villa distributes over two floors with 35m2 roof solarium. The ground floor offers a spacious lounge and dining area (originally the 3rd bedroom), fully equipped Kitchen, a double bedroom and a bathroom. The 16m2 front terrace has been created into a conservatory. To the first floor there is the master bedroom with ensuite and balcony leading to the roof solarium, part of which has been closed in to create a winter garden with sauna. The solarium offers stunning views over the community and to the sea. The Villa is equipped with outdoor bbg area, sun awnings and satellite TV. The community has a large pool and gardens. The property is offered for sale fully furnished. In Los Dolses you will find two commercial centres. The Rioia and Los Dolses, both commercial centres are about a 10 minute walk to Villamartin Plaza. Villamartín offers a wide range of services. For over 40