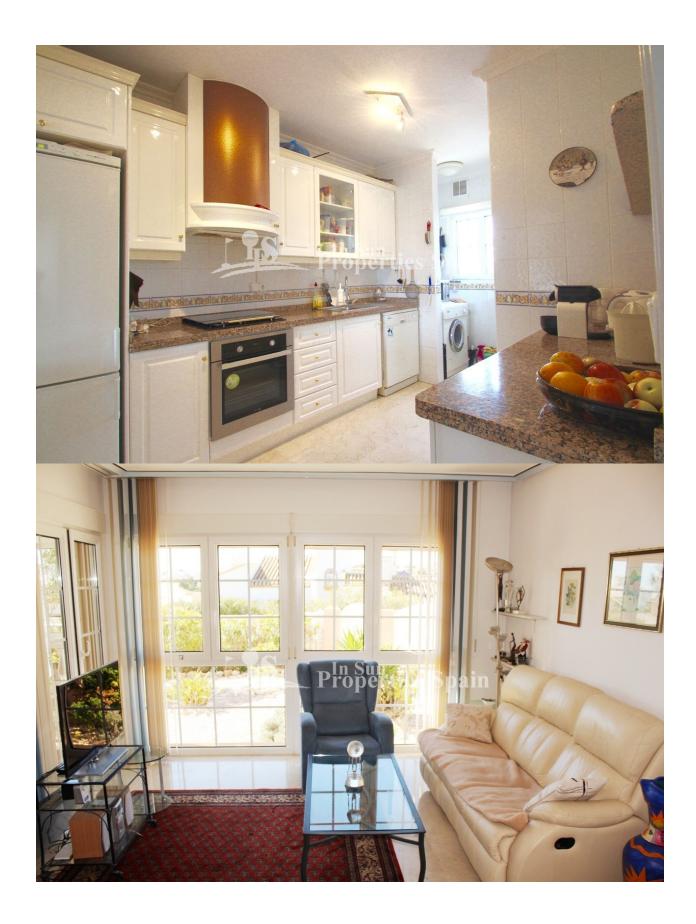

## **DESCRIPCION**

Located in the popular residential area of Los Dolses, Villamartin you will find this superb southwest facing 107m2 Detached Villa (`Brisas' Model). The property occupies a generous 350m2 plot with Garage, storage room and 233m2 garden. The Villa distributes over two floors with 35m2 roof solarium. The ground floor offers a spacious lounge and dining area (originally the 3rd bedroom), fully equipped Kitchen, a double bedroom and a bathroom. The 16m2 front terrace has been created into a conservatory. To the first floor there is the master bedroom with ensuite and balcony leading to the roof solarium, part of which has been closed in to create a winter garden with sauna. The solarium offers stunning views over the community and to the sea. The Villa is equipped with outdoor bbg area, sun awnings and satellite TV. The community has a large pool and gardens. The property is offered for sale fully furnished. In Los Dolses you will find two commercial centres. The Rioia and Los Dolses, both commercial centres are about a 10 minute walk to Villamartin Plaza. Villamartín offers a wide range of services. For over 40