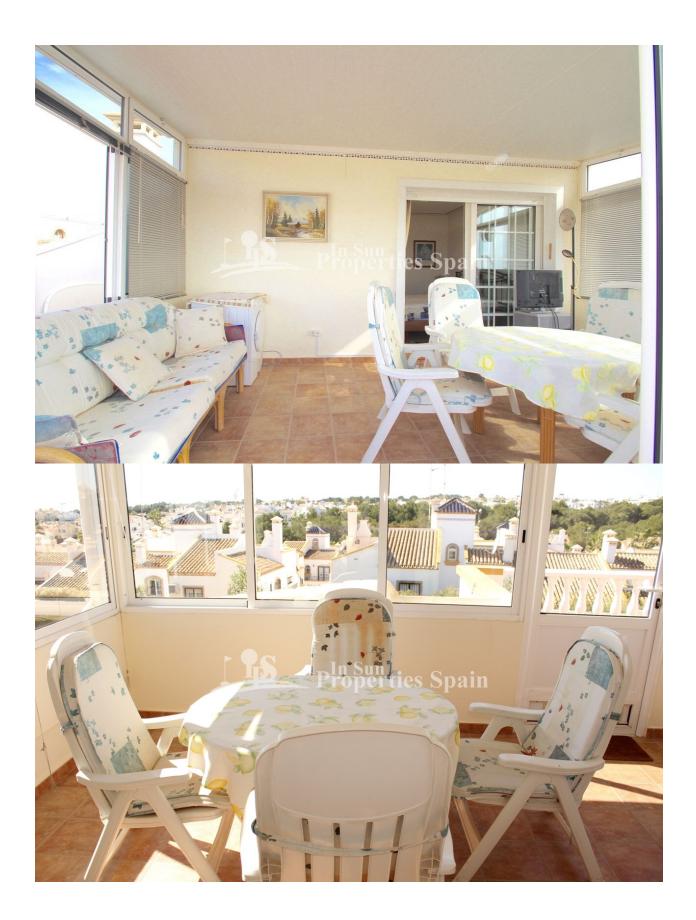

## **DESCRIPCION**

Located in the popular residential area of Los Dolses, Villamartin you will find this superb southwest facing 107m2 Detached Villa (`Brisas' Model). The property occupies a generous 350m2 plot with Garage, storage room and 233m2 garden. The Villa distributes over two floors with 35m2 roof solarium. The ground floor offers a spacious lounge and dining area (originally the 3rd bedroom), fully equipped Kitchen, a double bedroom and a bathroom. The 16m2 front terrace has been created into a conservatory. To the first floor there is the master bedroom with ensuite and balcony leading to the roof solarium, part of which has been closed in to create a winter garden with sauna. The solarium offers stunning views over the community and to the sea. The Villa is equipped with outdoor bbg area, sun awnings and satellite TV. The community has a large pool and gardens. The property is offered for sale fully furnished. In Los Dolses you will find two commercial centres. The Rioia and Los Dolses, both commercial centres are about a 10 minute walk to Villamartin Plaza. Villamartín offers a wide range of services. For over 40