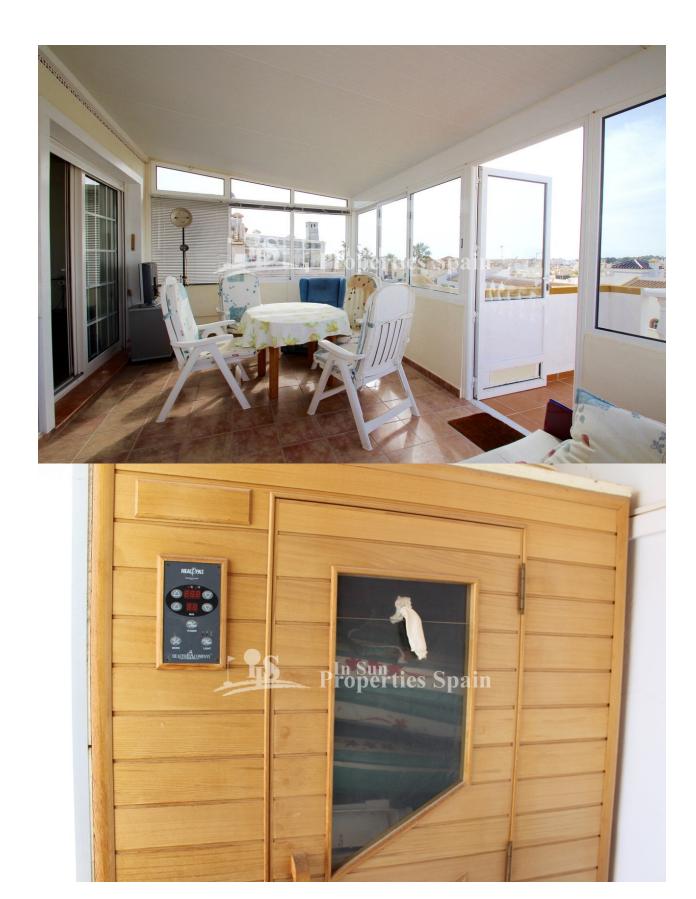

## **DESCRIPCION**

Located in the popular residential area of Los Dolses, Villamartin you will find this superb southwest facing 107m2 Detached Villa (`Brisas' Model). The property occupies a generous 350m2 plot with Garage, storage room and 233m2 garden. The Villa distributes over two floors with 35m2 roof solarium. The ground floor offers a spacious lounge and dining area (originally the 3rd bedroom), fully equipped Kitchen, a double bedroom and a bathroom. The 16m2 front terrace has been created into a conservatory. To the first floor there is the master bedroom with ensuite and balcony leading to the roof solarium, part of which has been closed in to create a winter garden with sauna. The solarium offers stunning views over the community and to the sea. The Villa is equipped with outdoor bbg area, sun awnings and satellite TV. The community has a large pool and gardens. The property is offered for sale fully furnished. In Los Dolses you will find two commercial centres. The Rioia and Los Dolses, both commercial centres are about a 10 minute walk to Villamartin Plaza. Villamartín offers a wide range of services. For over 40