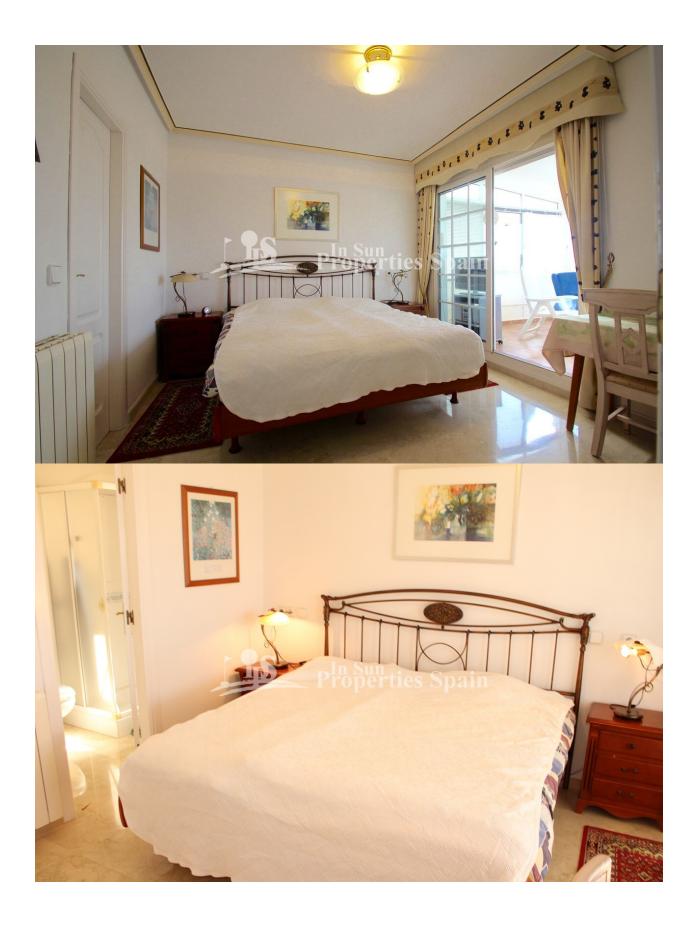

## **DESCRIPCION**

Located in the popular residential area of Los Dolses, Villamartin you will find this superb southwest facing 107m2 Detached Villa (`Brisas' Model). The property occupies a generous 350m2 plot with Garage, storage room and 233m2 garden. The Villa distributes over two floors with 35m2 roof solarium. The ground floor offers a spacious lounge and dining area (originally the 3rd bedroom), fully equipped Kitchen, a double bedroom and a bathroom. The 16m2 front terrace has been created into a conservatory. To the first floor there is the master bedroom with ensuite and balcony leading to the roof solarium, part of which has been closed in to create a winter garden with sauna. The solarium offers stunning views over the community and to the sea. The Villa is equipped with outdoor bbg area, sun awnings and satellite TV. The community has a large pool and gardens. The property is offered for sale fully furnished. In Los Dolses you will find two commercial centres. The Rioia and Los Dolses, both commercial centres are about a 10 minute walk to Villamartin Plaza. Villamartín offers a wide range of services. For over 40