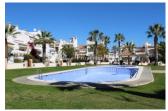

## **DESCRIPCION**

Located in the popular residential area of Los Dolses, Villamartin you will find this superb southwest facing 107m2 Detached Villa (`Brisas' Model). The property occupies a generous 350m2 plot with Garage, storage room and 233m2 garden. The Villa distributes over two floors with 35m2 roof solarium. The ground floor offers a spacious lounge and dining area (originally the 3rd bedroom), fully equipped Kitchen, a double bedroom and a bathroom. The 16m2 front terrace has been created into a conservatory. To the first floor there is the master bedroom with ensuite and balcony leading to the roof solarium, part of which has been closed in to create a winter garden with sauna. The solarium offers stunning views over the community and to the sea. The Villa is equipped with outdoor bbg area, sun awnings and satellite TV. The community has a large pool and gardens. The property is offered for sale fully furnished. In Los Dolses you will find two commercial centres. The Rioia and Los Dolses, both commercial centres are about a 10 minute walk to Villamartin Plaza. Villamartín offers a wide range of services. For over 40