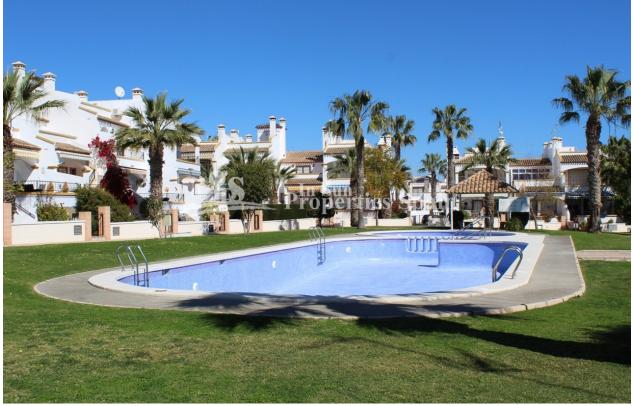

## **DESCRIPCION**

Located in the popular residential area of Los Dolses, Villamartin you will find this superb southwest facing 107m2 Detached Villa (`Brisas' Model). The property occupies a generous 350m2 plot with Garage, storage room and 233m2 garden. The Villa distributes over two floors with 35m2 roof solarium. The ground floor offers a spacious lounge and dining area (originally the 3rd bedroom), fully equipped Kitchen, a double bedroom and a bathroom. The 16m2 front terrace has been created into a conservatory. To the first floor there is the master bedroom with ensuite and balcony leading to the roof solarium, part of which has been closed in to create a winter garden with sauna. The solarium offers stunning views over the community and to the sea. The Villa is equipped with outdoor bbg area, sun awnings and satellite TV. The community has a large pool and gardens. The property is offered for sale fully furnished. In Los Dolses you will find two commercial centres. The Rioia and Los Dolses, both commercial centres are about a 10 minute walk to Villamartin Plaza. Villamartín offers a wide range of services. For over 40