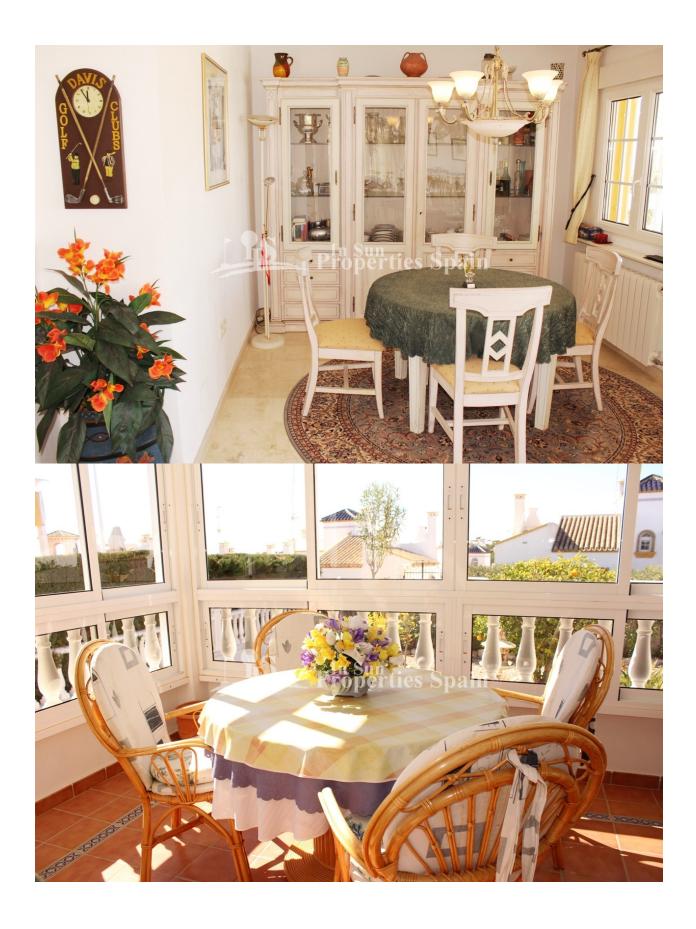

## **DESCRIPCION**

Located in the popular residential area of Los Dolses, Villamartin you will find this superb southwest facing 107m2 Detached Villa (`Brisas' Model). The property occupies a generous 350m2 plot with Garage, storage room and 233m2 garden. The Villa distributes over two floors with 35m2 roof solarium. The ground floor offers a spacious lounge and dining area (originally the 3rd bedroom), fully equipped Kitchen, a double bedroom and a bathroom. The 16m2 front terrace has been created into a conservatory. To the first floor there is the master bedroom with ensuite and balcony leading to the roof solarium, part of which has been closed in to create a winter garden with sauna. The solarium offers stunning views over the community and to the sea. The Villa is equipped with outdoor bbg area, sun awnings and satellite TV. The community has a large pool and gardens. The property is offered for sale fully furnished. In Los Dolses you will find two commercial centres. The Rioia and Los Dolses, both commercial centres are about a 10 minute walk to Villamartin Plaza. Villamartín offers a wide range of services. For over 40