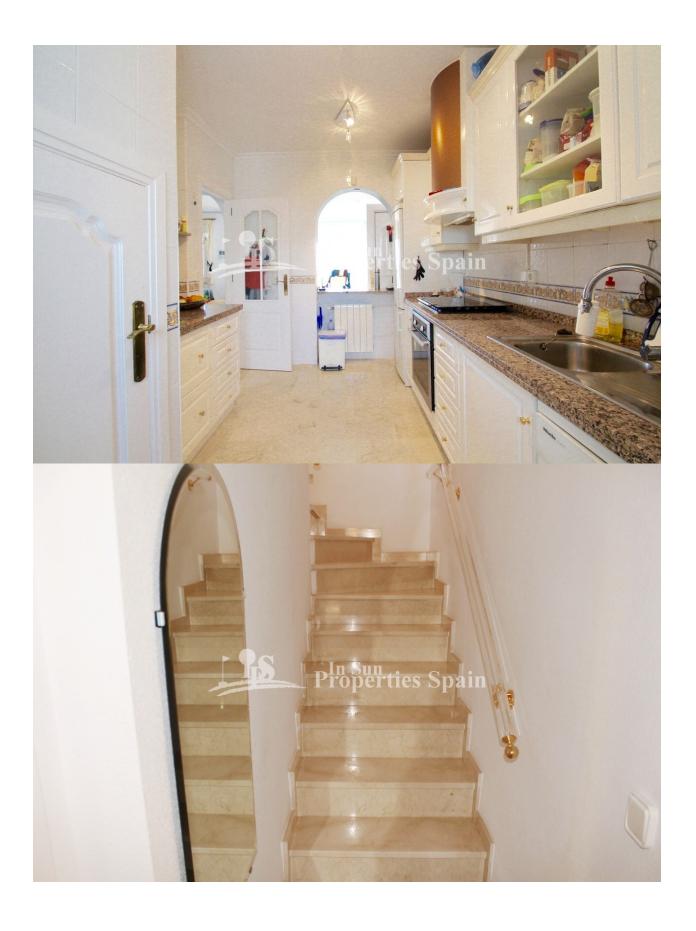

## **DESCRIPCION**

Located in the popular residential area of Los Dolses, Villamartin you will find this superb southwest facing 107m2 Detached Villa (`Brisas' Model). The property occupies a generous 350m2 plot with Garage, storage room and 233m2 garden. The Villa distributes over two floors with 35m2 roof solarium. The ground floor offers a spacious lounge and dining area (originally the 3rd bedroom), fully equipped Kitchen, a double bedroom and a bathroom. The 16m2 front terrace has been created into a conservatory. To the first floor there is the master bedroom with ensuite and balcony leading to the roof solarium, part of which has been closed in to create a winter garden with sauna. The solarium offers stunning views over the community and to the sea. The Villa is equipped with outdoor bbg area, sun awnings and satellite TV. The community has a large pool and gardens. The property is offered for sale fully furnished. In Los Dolses you will find two commercial centres. The Rioia and Los Dolses, both commercial centres are about a 10 minute walk to Villamartin Plaza. Villamartín offers a wide range of services. For over 40