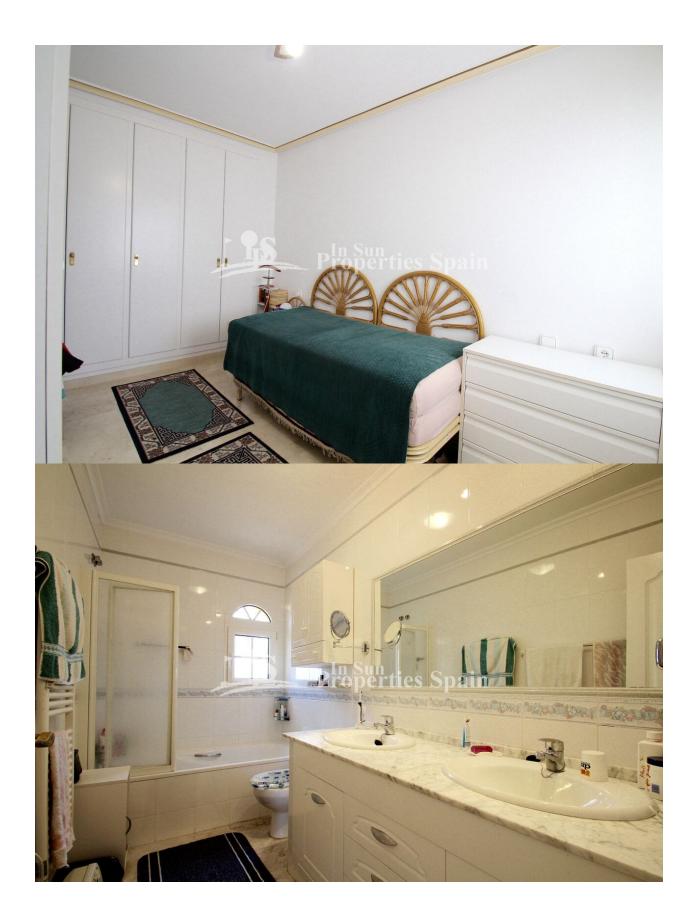

## **DESCRIPCION**

Located in the popular residential area of Los Dolses, Villamartin you will find this superb southwest facing 107m2 Detached Villa (`Brisas' Model). The property occupies a generous 350m2 plot with Garage, storage room and 233m2 garden. The Villa distributes over two floors with 35m2 roof solarium. The ground floor offers a spacious lounge and dining area (originally the 3rd bedroom), fully equipped Kitchen, a double bedroom and a bathroom. The 16m2 front terrace has been created into a conservatory. To the first floor there is the master bedroom with ensuite and balcony leading to the roof solarium, part of which has been closed in to create a winter garden with sauna. The solarium offers stunning views over the community and to the sea. The Villa is equipped with outdoor bbg area, sun awnings and satellite TV. The community has a large pool and gardens. The property is offered for sale fully furnished. In Los Dolses you will find two commercial centres. The Rioia and Los Dolses, both commercial centres are about a 10 minute walk to Villamartin Plaza. Villamartín offers a wide range of services. For over 40