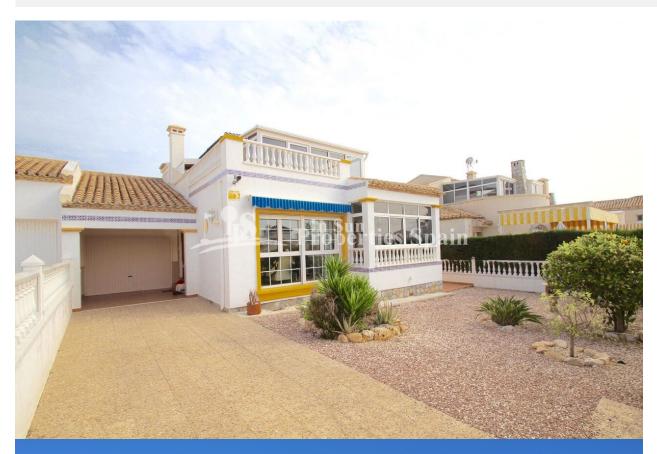

## **DESCRIPCION**

Located in the popular residential area of Los Dolses, Villamartin you will find this superb southwest facing 107m2 Detached Villa (`Brisas' Model). The property occupies a generous 350m2 plot with Garage, storage room and 233m2 garden. The Villa distributes over two floors with 35m2 roof solarium. The ground floor offers a spacious lounge and dining area (originally the 3rd bedroom), fully equipped Kitchen, a double bedroom and a bathroom. The 16m2 front terrace has been created into a conservatory. To the first floor there is the master bedroom with ensuite and balcony leading to the roof solarium, part of which has been closed in to create a winter garden with sauna. The solarium offers stunning views over the community and to the sea. The Villa is equipped with outdoor bbg area, sun awnings and satellite TV. The community has a large pool and gardens. The property is offered for sale fully furnished. In Los Dolses you will find two commercial centres. The Rioia and Los Dolses, both commercial centres are about a 10 minute walk to Villamartin Plaza. Villamartín offers a wide range of services. For over 40