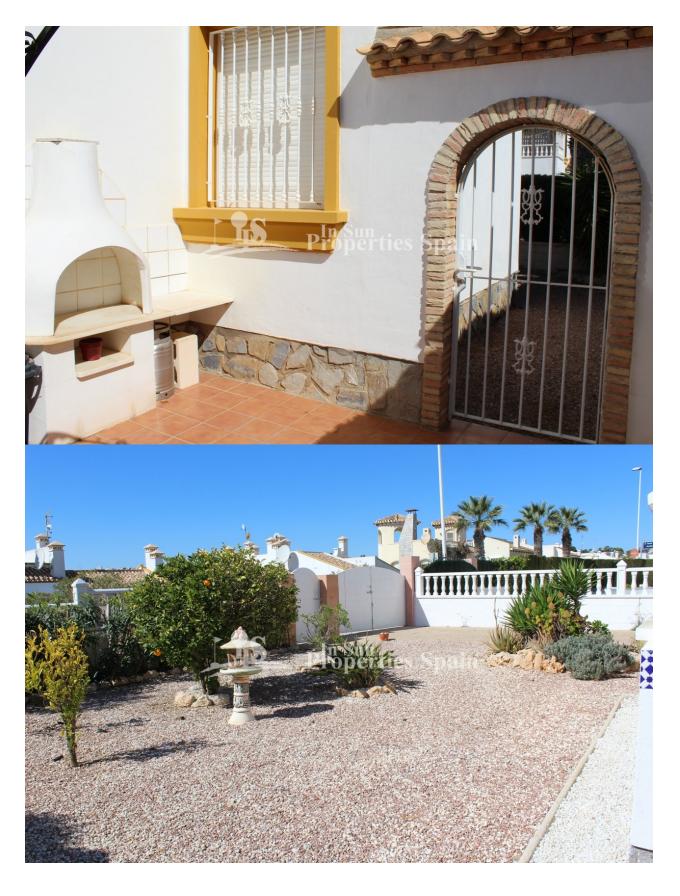

## **DESCRIPCION**

Located in the popular residential area of Los Dolses, Villamartin you will find this superb southwest facing 107m2 Detached Villa (`Brisas' Model). The property occupies a generous 350m2 plot with Garage, storage room and 233m2 garden. The Villa distributes over two floors with 35m2 roof solarium. The ground floor offers a spacious lounge and dining area (originally the 3rd bedroom), fully equipped Kitchen, a double bedroom and a bathroom. The 16m2 front terrace has been created into a conservatory. To the first floor there is the master bedroom with ensuite and balcony leading to the roof solarium, part of which has been closed in to create a winter garden with sauna. The solarium offers stunning views over the community and to the sea. The Villa is equipped with outdoor bbg area, sun awnings and satellite TV. The community has a large pool and gardens. The property is offered for sale fully furnished. In Los Dolses you will find two commercial centres. The Rioia and Los Dolses, both commercial centres are about a 10 minute walk to Villamartin Plaza. Villamartín offers a wide range of services. For over 40

PaisajistaMuros de piedraBBQ/grillJardín privado

"OUR EXPERIENCE IS YOUR GUARANTEE"