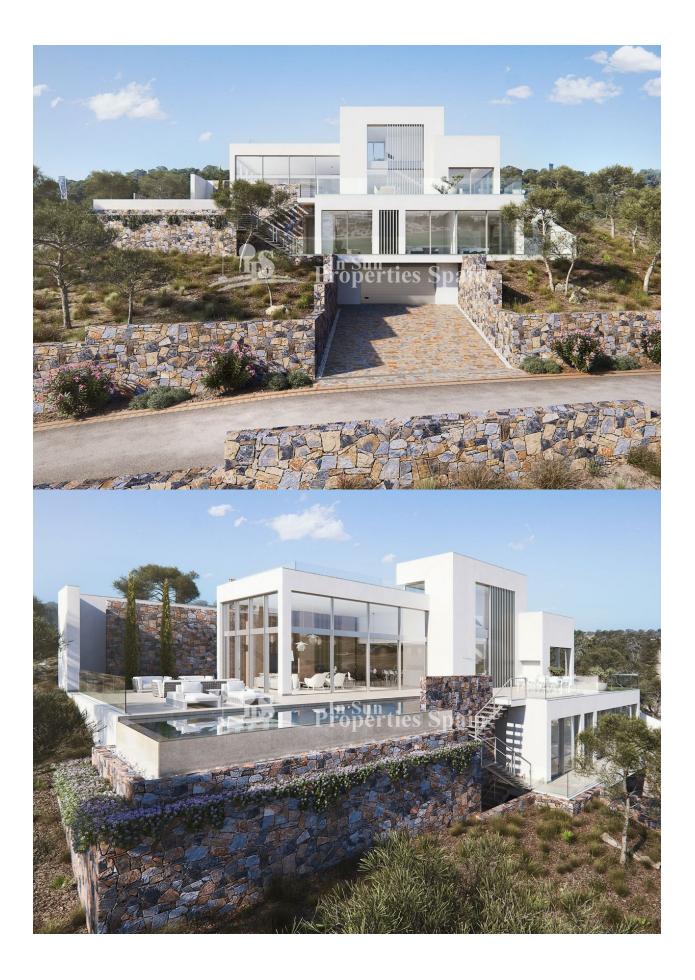

## DESCRIPCION

**REF: # 5923** 

This Signature villa of 400m2 boasts 4 bedrooms, 3 bathrooms plus guest toilet. With 180m2 of terraces and occupying a 2,200m2 plot this truly is an outstanding Villa of unique design. It is situated within the Madroño Community at Las Colinas Golf. On a downhill slope, this luxury villa steps with the land, allowing the creation of four levels and fitting the house into its natural setting. This elegant four-story villa features an open-plan kitchen, dining and living area, a utility room a guest toilet and a suite with its own bathroom on the main floor. A large spacious terrace surrounding the villa and an infinity pool are located on this floor as well, to enjoy life outdoors. One suite with its own private bathroom, two bedrooms, one bathroom and a beautiful terrace can be found on the first floor. At the access level, a large solarium showcases panoramic views of the championship golf course. The garage and a storeroom are located in the basement. The Villa offers under floor heating, airconditioning, motorized shades and venetian blinds, home appliances, water softening system, is fully furnished and complete with outdoor whirlpool. Founded in 1979, this builder has earned the trust of more than 2,500 customers of more than 15 different nationalities over almost 40 years. Known for its ability to meld contemporary design, quality and innovation, this builder has become a benchmark within the luxury real estate sector. The Madroño Community is located alongside the awardwinning Las Colinas golf course. The villas comprising the Madroño Community provide a range of beautiful views, including over the golf course, lakes, and some even provide sea views. All with private gardens and swimming pool. Your life in The Madroño Community includes some golf just a walk away, shopping in any of the convenient shopping centers, sunbathing on the beach or dining in any of the nearby charming villages.