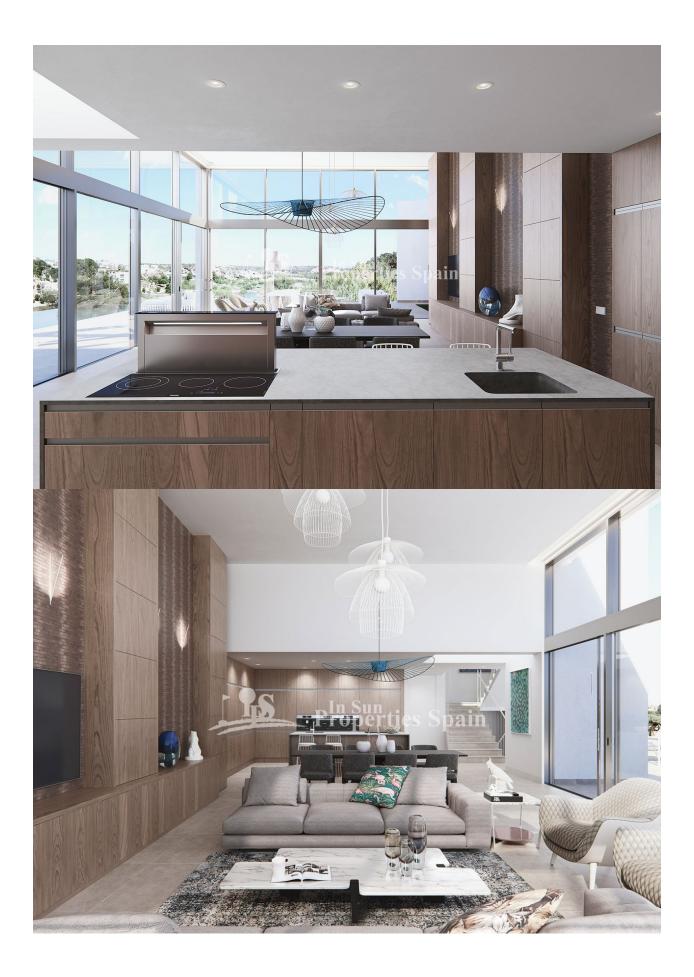

## DESCRIPCION

**REF: # 5923** 

This Signature villa of 400m2 boasts 4 bedrooms, 3 bathrooms plus guest toilet. With 180m2 of terraces and occupying a 2,200m2 plot this truly is an outstanding Villa of unique design. It is situated within the Madroño Community at Las Colinas Golf. On a downhill slope, this luxury villa steps with the land, allowing the creation of four levels and fitting the house into its natural setting. This elegant four-story villa features an open-plan kitchen, dining and living area, a utility room a guest toilet and a suite with its own bathroom on the main floor. A large spacious terrace surrounding the villa and an infinity pool are located on this floor as well, to enjoy life outdoors. One suite with its own private bathroom, two bedrooms, one bathroom and a beautiful terrace can be found on the first floor. At the access level, a large solarium showcases panoramic views of the championship golf course. The garage and a storeroom are located in the basement. The Villa offers under floor heating, airconditioning, motorized shades and venetian blinds, home appliances, water softening system, is fully furnished and complete with outdoor whirlpool. Founded in 1979, this builder has earned the trust of more than 2,500 customers of more than 15 different nationalities over almost 40 years. Known for its ability to meld contemporary design, quality and innovation, this builder has become a benchmark within the luxury real estate sector. The Madroño Community is located alongside the awardwinning Las Colinas golf course. The villas comprising the Madroño Community provide a range of beautiful views, including over the golf course, lakes, and some even provide sea views. All with private gardens and swimming pool. Your life in The Madroño Community includes some golf just a walk away, shopping in any of the convenient shopping centers, sunbathing on the beach or dining in any of the nearby charming villages.

## PROPERTY GALLERY

"OUR EXPERIENCE IS YOUR GUARANTEE"