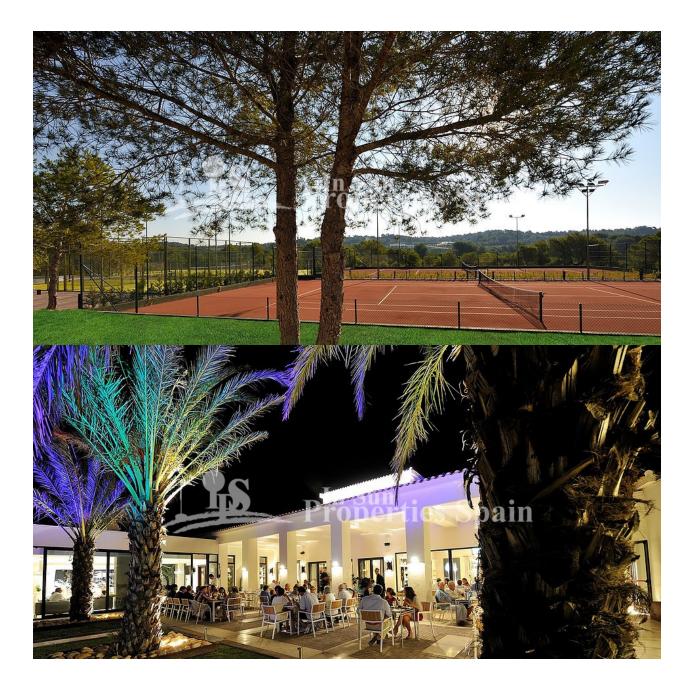

## DESCRIPCION

**REF: # 5923** 

This Signature villa of 400m2 boasts 4 bedrooms, 3 bathrooms plus guest toilet. With 180m2 of terraces and occupying a 2,200m2 plot this truly is an outstanding Villa of unique design. It is situated within the Madroño Community at Las Colinas Golf. On a downhill slope, this luxury villa steps with the land, allowing the creation of four levels and fitting the house into its natural setting. This elegant four-story villa features an open-plan kitchen, dining and living area, a utility room a guest toilet and a suite with its own bathroom on the main floor. A large spacious terrace surrounding the villa and an infinity pool are located on this floor as well, to enjoy life outdoors. One suite with its own private bathroom, two bedrooms, one bathroom and a beautiful terrace can be found on the first floor. At the access level, a large solarium showcases panoramic views of the championship golf course. The garage and a storeroom are located in the basement. The Villa offers under floor heating, airconditioning, motorized shades and venetian blinds, home appliances, water softening system, is fully furnished and complete with outdoor whirlpool. Founded in 1979, this builder has earned the trust of more than 2,500 customers of more than 15 different nationalities over almost 40 years. Known for its ability to meld contemporary design, quality and innovation, this builder has become a benchmark within the luxury real estate sector. The Madroño Community is located alongside the awardwinning Las Colinas golf course. The villas comprising the Madroño Community provide a range of beautiful views, including over the golf course, lakes, and some even provide sea views. All with private gardens and swimming pool. Your life in The Madroño Community includes some golf just a walk away, shopping in any of the convenient shopping centers, sunbathing on the beach or dining in any of the nearby charming villages.