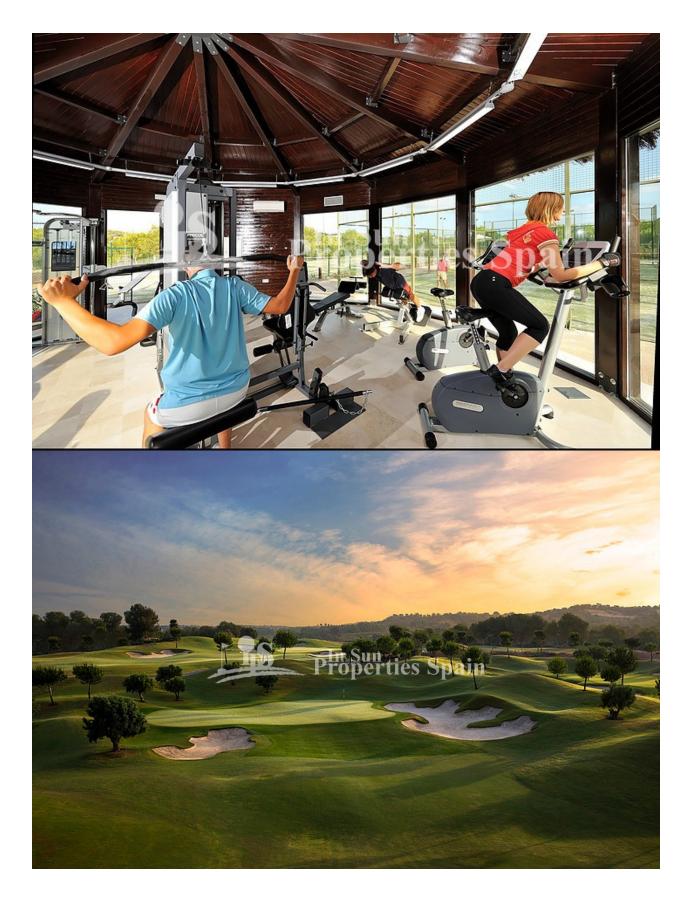

## DESCRIPCION

**REF: # 5923** 

This Signature villa of 400m2 boasts 4 bedrooms, 3 bathrooms plus guest toilet. With 180m2 of terraces and occupying a 2,200m2 plot this truly is an outstanding Villa of unique design. It is situated within the Madroño Community at Las Colinas Golf. On a downhill slope, this luxury villa steps with the land, allowing the creation of four levels and fitting the house into its natural setting. This elegant four-story villa features an open-plan kitchen, dining and living area, a utility room a guest toilet and a suite with its own bathroom on the main floor. A large spacious terrace surrounding the villa and an infinity pool are located on this floor as well, to enjoy life outdoors. One suite with its own private bathroom, two bedrooms, one bathroom and a beautiful terrace can be found on the first floor. At the access level, a large solarium showcases panoramic views of the championship golf course. The garage and a storeroom are located in the basement. The Villa offers under floor heating, airconditioning, motorized shades and venetian blinds, home appliances, water softening system, is fully furnished and complete with outdoor whirlpool. Founded in 1979, this builder has earned the trust of more than 2,500 customers of more than 15 different nationalities over almost 40 years. Known for its ability to meld contemporary design, quality and innovation, this builder has become a benchmark within the luxury real estate sector. The Madroño Community is located alongside the awardwinning Las Colinas golf course. The villas comprising the Madroño Community provide a range of beautiful views, including over the golf course, lakes, and some even provide sea views. All with private gardens and swimming pool. Your life in The Madroño Community includes some golf just a walk away, shopping in any of the convenient shopping centers, sunbathing on the beach or dining in any of the nearby charming villages.