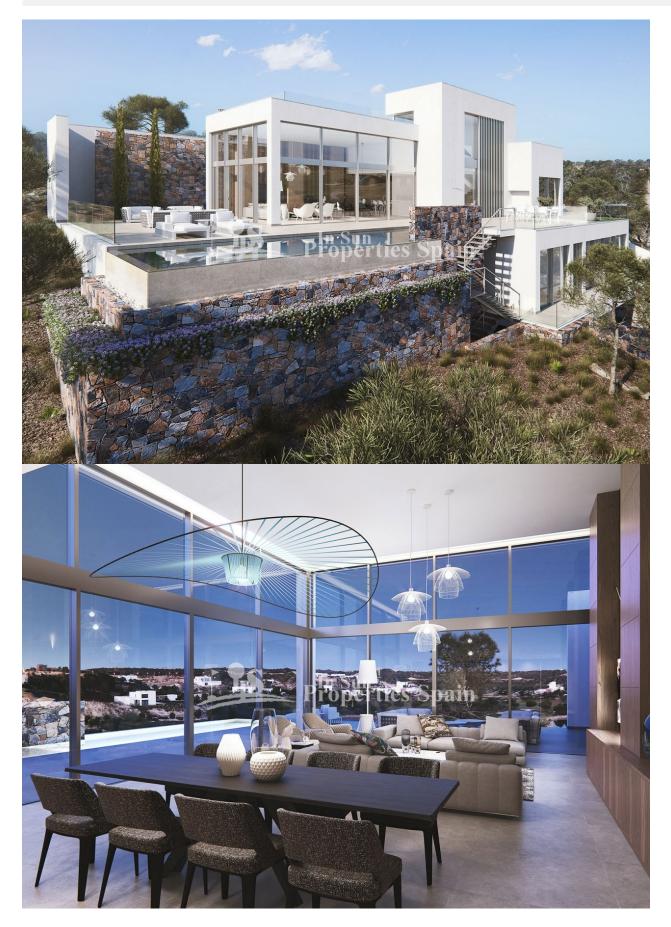

## DESCRIPCION

**REF: # 5923** 

This Signature villa of 400m2 boasts 4 bedrooms, 3 bathrooms plus guest toilet. With 180m2 of terraces and occupying a 2,200m2 plot this truly is an outstanding Villa of unique design. It is situated within the Madroño Community at Las Colinas Golf. On a downhill slope, this luxury villa steps with the land, allowing the creation of four levels and fitting the house into its natural setting. This elegant four-story villa features an open-plan kitchen, dining and living area, a utility room a guest toilet and a suite with its own bathroom on the main floor. A large spacious terrace surrounding the villa and an infinity pool are located on this floor as well, to enjoy life outdoors. One suite with its own private bathroom, two bedrooms, one bathroom and a beautiful terrace can be found on the first floor. At the access level, a large solarium showcases panoramic views of the championship golf course. The garage and a storeroom are located in the basement. The Villa offers under floor heating, airconditioning, motorized shades and venetian blinds, home appliances, water softening system, is fully furnished and complete with outdoor whirlpool. Founded in 1979, this builder has earned the trust of more than 2,500 customers of more than 15 different nationalities over almost 40 years. Known for its ability to meld contemporary design, quality and innovation, this builder has become a benchmark within the luxury real estate sector. The Madroño Community is located alongside the awardwinning Las Colinas golf course. The villas comprising the Madroño Community provide a range of beautiful views, including over the golf course, lakes, and some even provide sea views. All with private gardens and swimming pool. Your life in The Madroño Community includes some golf just a walk away, shopping in any of the convenient shopping centers, sunbathing on the beach or dining in any of the nearby charming villages.

## PROPERTY GALLERY

"OUR EXPERIENCE IS YOUR GUARANTEE"