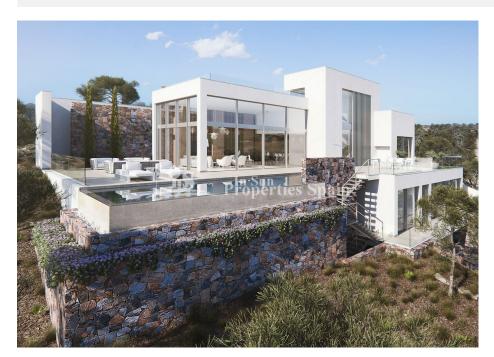

## DESCRIPCION

**REF: # 5923** 

This Signature villa of 400m2 boasts 4 bedrooms, 3 bathrooms plus guest toilet. With 180m2 of terraces and occupying a 2,200m2 plot this truly is an outstanding Villa of unique design. It is situated within the Madroño Community at Las Colinas Golf. On a downhill slope, this luxury villa steps with the land, allowing the creation of four levels and fitting the house into its natural setting. This elegant four-story villa features an open-plan kitchen, dining and living area, a utility room a guest toilet and a suite with its own bathroom on the main floor. A large spacious terrace surrounding the villa and an infinity pool are located on this floor as well, to enjoy life outdoors. One suite with its own private bathroom, two bedrooms, one bathroom and a beautiful terrace can be found on the first floor. At the access level, a large solarium showcases panoramic views of the championship golf course. The garage and a storeroom are located in the basement. The Villa offers under floor heating, airconditioning, motorized shades and venetian blinds, home appliances, water softening system, is fully furnished and complete with outdoor whirlpool. Founded in 1979, this builder has earned the trust of more than 2,500 customers of more than 15 different nationalities over almost 40 years. Known for its ability to meld contemporary design, quality and innovation, this builder has become a benchmark within the luxury real estate sector. The Madroño Community is located alongside the awardwinning Las Colinas golf course. The villas comprising the Madroño Community provide a range of beautiful views, including over the golf course, lakes, and some even provide sea views. All with private gardens and swimming pool. Your life in The Madroño Community includes some golf just a walk away, shopping in any of the convenient shopping centers, sunbathing on the beach or dining in any of the nearby charming villages.