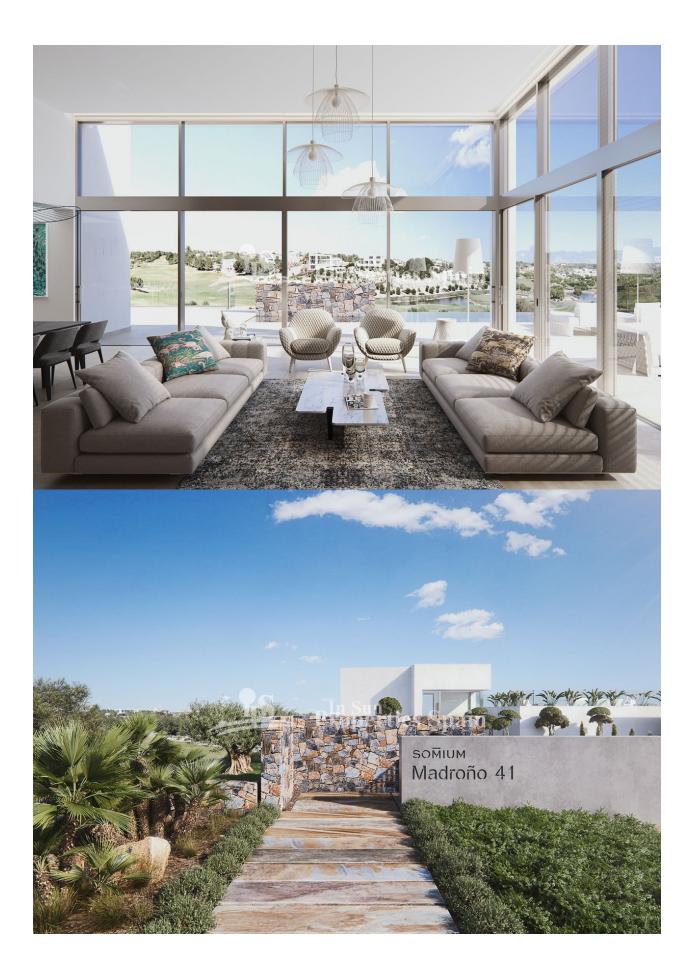

## DESCRIPCION

**REF: # 5923** 

This Signature villa of 400m2 boasts 4 bedrooms, 3 bathrooms plus guest toilet. With 180m2 of terraces and occupying a 2,200m2 plot this truly is an outstanding Villa of unique design. It is situated within the Madroño Community at Las Colinas Golf. On a downhill slope, this luxury villa steps with the land, allowing the creation of four levels and fitting the house into its natural setting. This elegant four-story villa features an open-plan kitchen, dining and living area, a utility room a guest toilet and a suite with its own bathroom on the main floor. A large spacious terrace surrounding the villa and an infinity pool are located on this floor as well, to enjoy life outdoors. One suite with its own private bathroom, two bedrooms, one bathroom and a beautiful terrace can be found on the first floor. At the access level, a large solarium showcases panoramic views of the championship golf course. The garage and a storeroom are located in the basement. The Villa offers under floor heating, airconditioning, motorized shades and venetian blinds, home appliances, water softening system, is fully furnished and complete with outdoor whirlpool. Founded in 1979, this builder has earned the trust of more than 2,500 customers of more than 15 different nationalities over almost 40 years. Known for its ability to meld contemporary design, quality and innovation, this builder has become a benchmark within the luxury real estate sector. The Madroño Community is located alongside the awardwinning Las Colinas golf course. The villas comprising the Madroño Community provide a range of beautiful views, including over the golf course, lakes, and some even provide sea views. All with private gardens and swimming pool. Your life in The Madroño Community includes some golf just a walk away, shopping in any of the convenient shopping centers, sunbathing on the beach or dining in any of the nearby charming villages.