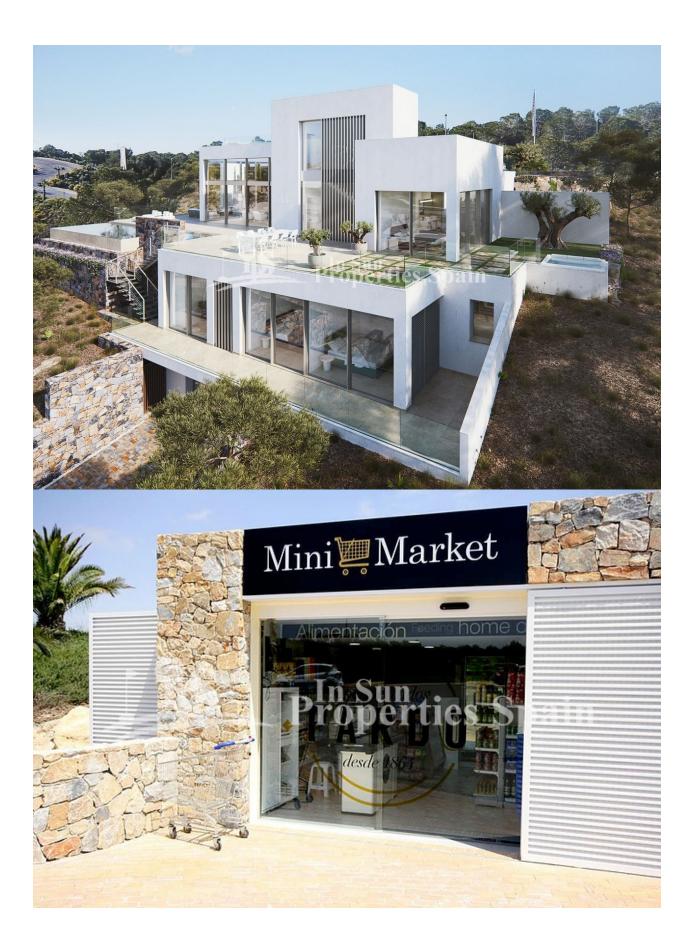

## DESCRIPCION

**REF: # 5923** 

This Signature villa of 400m2 boasts 4 bedrooms, 3 bathrooms plus guest toilet. With 180m2 of terraces and occupying a 2,200m2 plot this truly is an outstanding Villa of unique design. It is situated within the Madroño Community at Las Colinas Golf. On a downhill slope, this luxury villa steps with the land, allowing the creation of four levels and fitting the house into its natural setting. This elegant four-story villa features an open-plan kitchen, dining and living area, a utility room a guest toilet and a suite with its own bathroom on the main floor. A large spacious terrace surrounding the villa and an infinity pool are located on this floor as well, to enjoy life outdoors. One suite with its own private bathroom, two bedrooms, one bathroom and a beautiful terrace can be found on the first floor. At the access level, a large solarium showcases panoramic views of the championship golf course. The garage and a storeroom are located in the basement. The Villa offers under floor heating, airconditioning, motorized shades and venetian blinds, home appliances, water softening system, is fully furnished and complete with outdoor whirlpool. Founded in 1979, this builder has earned the trust of more than 2,500 customers of more than 15 different nationalities over almost 40 years. Known for its ability to meld contemporary design, quality and innovation, this builder has become a benchmark within the luxury real estate sector. The Madroño Community is located alongside the awardwinning Las Colinas golf course. The villas comprising the Madroño Community provide a range of beautiful views, including over the golf course, lakes, and some even provide sea views. All with private gardens and swimming pool. Your life in The Madroño Community includes some golf just a walk away, shopping in any of the convenient shopping centers, sunbathing on the beach or dining in any of the nearby charming villages.