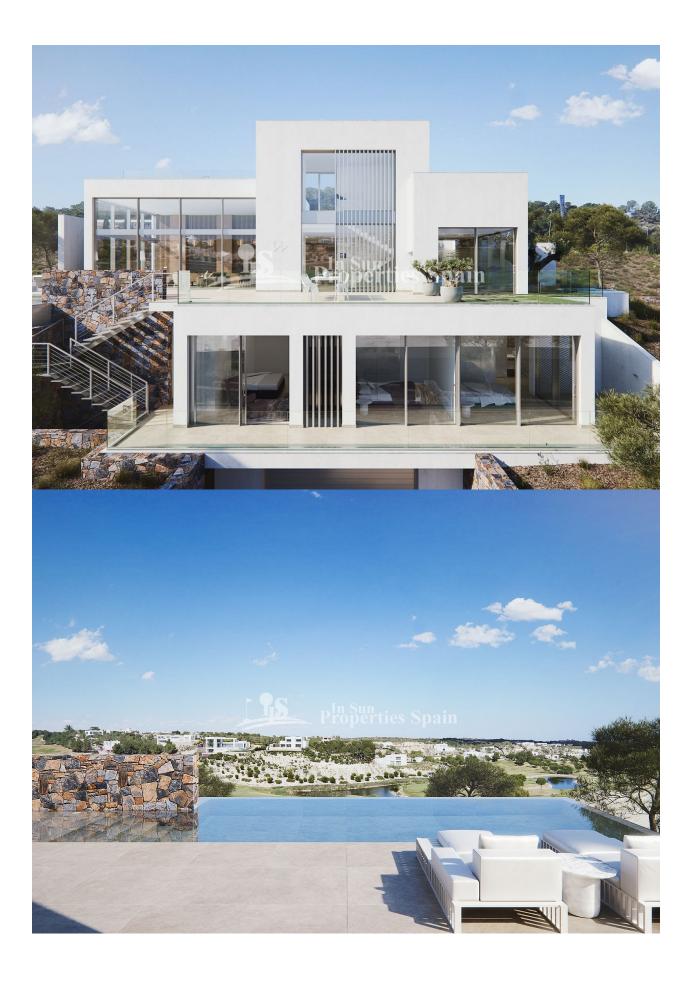

## DESCRIPCION

**REF: # 5923** 

This Signature villa of 400m2 boasts 4 bedrooms, 3 bathrooms plus guest toilet. With 180m2 of terraces and occupying a 2,200m2 plot this truly is an outstanding Villa of unique design. It is situated within the Madroño Community at Las Colinas Golf. On a downhill slope, this luxury villa steps with the land, allowing the creation of four levels and fitting the house into its natural setting. This elegant four-story villa features an open-plan kitchen, dining and living area, a utility room a guest toilet and a suite with its own bathroom on the main floor. A large spacious terrace surrounding the villa and an infinity pool are located on this floor as well, to enjoy life outdoors. One suite with its own private bathroom, two bedrooms, one bathroom and a beautiful terrace can be found on the first floor. At the access level, a large solarium showcases panoramic views of the championship golf course. The garage and a storeroom are located in the basement. The Villa offers under floor heating, airconditioning, motorized shades and venetian blinds, home appliances, water softening system, is fully furnished and complete with outdoor whirlpool. Founded in 1979, this builder has earned the trust of more than 2,500 customers of more than 15 different nationalities over almost 40 years. Known for its ability to meld contemporary design, quality and innovation, this builder has become a benchmark within the luxury real estate sector. The Madroño Community is located alongside the awardwinning Las Colinas golf course. The villas comprising the Madroño Community provide a range of beautiful views, including over the golf course, lakes, and some even provide sea views. All with private gardens and swimming pool. Your life in The Madroño Community includes some golf just a walk away, shopping in any of the convenient shopping centers, sunbathing on the beach or dining in any of the nearby charming villages.