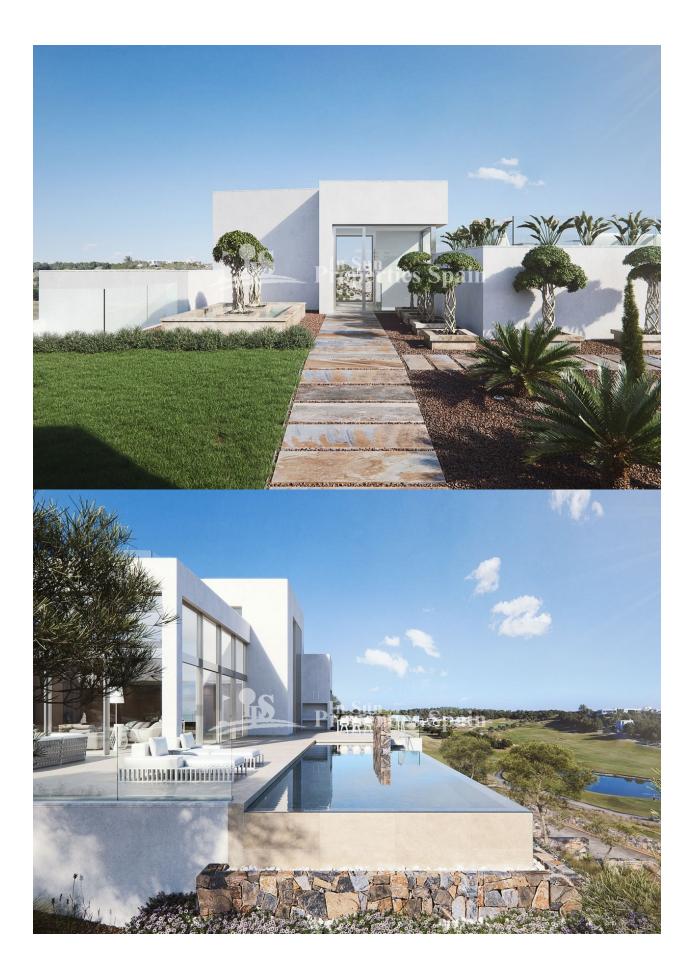

## DESCRIPCION

**REF: # 5923** 

This Signature villa of 400m2 boasts 4 bedrooms, 3 bathrooms plus guest toilet. With 180m2 of terraces and occupying a 2,200m2 plot this truly is an outstanding Villa of unique design. It is situated within the Madroño Community at Las Colinas Golf. On a downhill slope, this luxury villa steps with the land, allowing the creation of four levels and fitting the house into its natural setting. This elegant four-story villa features an open-plan kitchen, dining and living area, a utility room a guest toilet and a suite with its own bathroom on the main floor. A large spacious terrace surrounding the villa and an infinity pool are located on this floor as well, to enjoy life outdoors. One suite with its own private bathroom, two bedrooms, one bathroom and a beautiful terrace can be found on the first floor. At the access level, a large solarium showcases panoramic views of the championship golf course. The garage and a storeroom are located in the basement. The Villa offers under floor heating, airconditioning, motorized shades and venetian blinds, home appliances, water softening system, is fully furnished and complete with outdoor whirlpool. Founded in 1979, this builder has earned the trust of more than 2,500 customers of more than 15 different nationalities over almost 40 years. Known for its ability to meld contemporary design, quality and innovation, this builder has become a benchmark within the luxury real estate sector. The Madroño Community is located alongside the awardwinning Las Colinas golf course. The villas comprising the Madroño Community provide a range of beautiful views, including over the golf course, lakes, and some even provide sea views. All with private gardens and swimming pool. Your life in The Madroño Community includes some golf just a walk away, shopping in any of the convenient shopping centers, sunbathing on the beach or dining in any of the nearby charming villages.