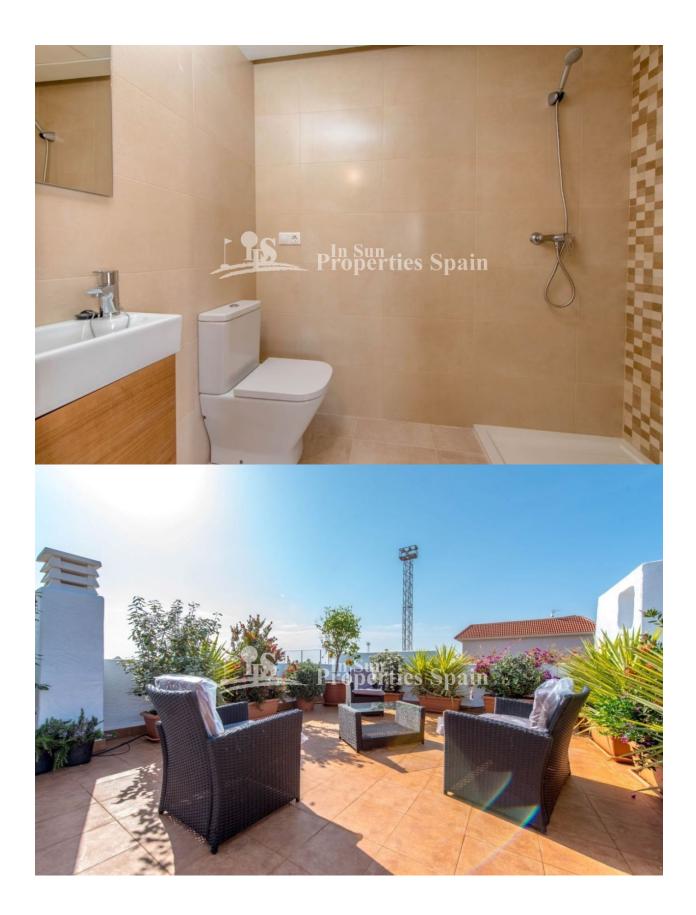

## **DESCRIPCION**

Now selling Fase III. These well-designed two bedroom 70m2 villas are located just 300m from SERENA GOLF, LOS ALCAZARES. Each villa (model Rosita) has its own private 175m2 plot giving ample terraces pool area and garden on three sides of the villa. The villas have been designed with outdoor living in mind. The living room has large sliding doors overlooking the terrace and pool area ideal for outdoor dining. Ample terraces at the front and rear ensure that owners can sunbathe throughout the day. Modern fitted kitchens with a choice of colours for kitchen units and wall tiles in both kitchens and bathrooms and also floors and terraces. Gardens are surrounded by a wall with hedging for privacy at the front with gates. Each villa has a good-sized garage which could also be used as a hobby room or studio. Serena Garden is ideally situated, just 10 minutes walk from the beautiful beaches of the Mar Menor in Torre de Rame, the newest area of Los Alcazares. Los Alcazares is the closest beach resort to the new international airport in