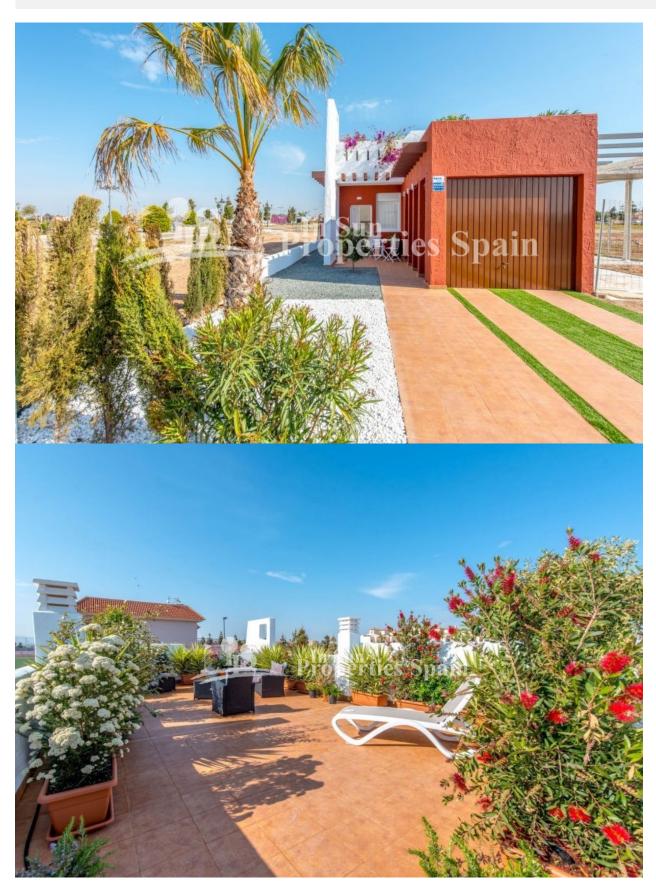

## **DESCRIPCION**

Now selling Fase III. These well-designed two bedroom 70m2 villas are located just 300m from SERENA GOLF, LOS ALCAZARES. Each villa (model Rosita) has its own private 175m2 plot giving ample terraces pool area and garden on three sides of the villa. The villas have been designed with outdoor living in mind. The living room has large sliding doors overlooking the terrace and pool area ideal for outdoor dining. Ample terraces at the front and rear ensure that owners can sunbathe throughout the day. Modern fitted kitchens with a choice of colours for kitchen units and wall tiles in both kitchens and bathrooms and also floors and terraces. Gardens are surrounded by a wall with hedging for privacy at the front with gates. Each villa has a good-sized garage which could also be used as a hobby room or studio. Serena Garden is ideally situated, just 10 minutes walk from the beautiful beaches of the Mar Menor in Torre de Rame, the newest area of Los Alcazares. Los Alcazares is the closest beach resort to the new international airport in

Corvera and is home to two golf courses, Roda Golf and Serena Golf – just a few hundred meters from Serena Garden. There are bars and shops within walking distance of Serena Garden and as more development takes place in the area we can expect to see more comercial enterprise move to the area, increasing values of properties in the area. Whether you enjoy watersports, golf, the beach or simply relaxing in your own garden and enjoying the sunshine, Serena Gardens has it all and there is no other development we know of offering so much at such low prices.