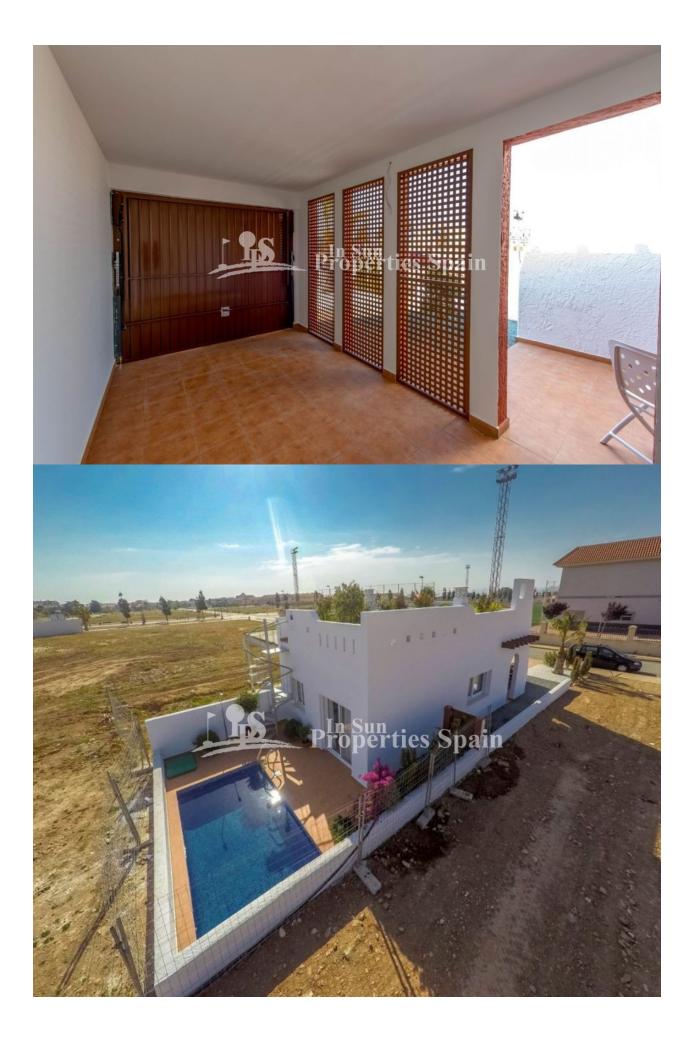

## **DESCRIPCION**

Now selling Fase III. These well-designed two bedroom 70m2 villas are located just 300m from SERENA GOLF, LOS ALCAZARES. Each villa (model Rosita) has its own private 175m2 plot giving ample terraces pool area and garden on three sides of the villa. The villas have been designed with outdoor living in mind. The living room has large sliding doors overlooking the terrace and pool area ideal for outdoor dining. Ample terraces at the front and rear ensure that owners can sunbathe throughout the day. Modern fitted kitchens with a choice of colours for kitchen units and wall tiles in both kitchens and bathrooms and also floors and terraces. Gardens are surrounded by a wall with hedging for privacy at the front with gates. Each villa has a good-sized garage which could also be used as a hobby room or studio. Serena Garden is ideally situated, just 10 minutes walk from the beautiful beaches of the Mar Menor in Torre de Rame, the newest area of Los Alcazares. Los Alcazares is the closest beach resort to the new international airport in