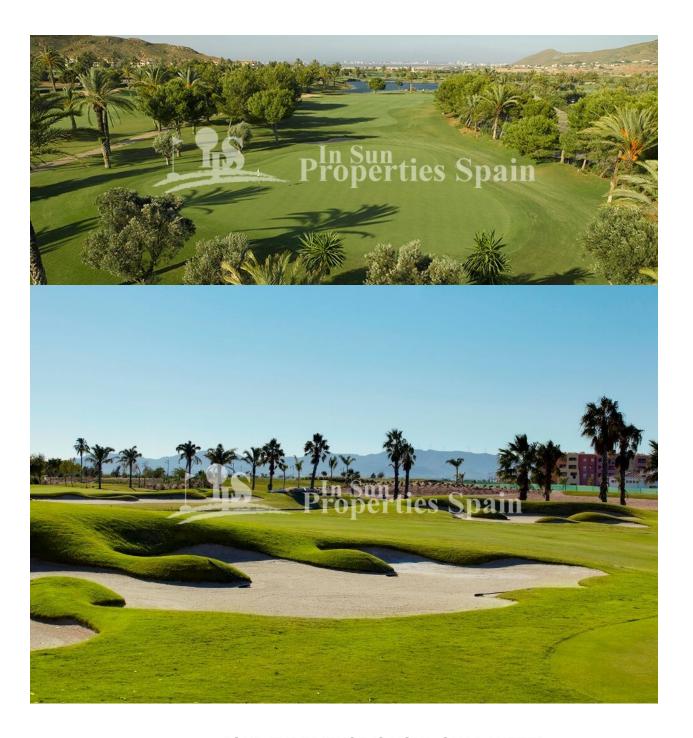

## **DESCRIPCION**

Now selling Fase III. These well-designed two bedroom 70m2 villas are located just 300m from SERENA GOLF, LOS ALCAZARES. Each villa (model Rosita) has its own private 175m2 plot giving ample terraces pool area and garden on three sides of the villa. The villas have been designed with outdoor living in mind. The living room has large sliding doors overlooking the terrace and pool area ideal for outdoor dining. Ample terraces at the front and rear ensure that owners can sunbathe throughout the day. Modern fitted kitchens with a choice of colours for kitchen units and wall tiles in both kitchens and bathrooms and also floors and terraces. Gardens are surrounded by a wall with hedging for privacy at the front with gates. Each villa has a good-sized garage which could also be used as a hobby room or studio. Serena Garden is ideally situated, just 10 minutes walk from the beautiful beaches of the Mar Menor in Torre de Rame, the newest area of Los Alcazares. Los Alcazares is the closest beach resort to the new international airport in

Corvera and is home to two golf courses, Roda Golf and Serena Golf – just a few hundred meters from Serena Garden. There are bars and shops within walking distance of Serena Garden and as more development takes place in the area we can expect to see more comercial enterprise move to the area, increasing values of properties in the area. Whether you enjoy watersports, golf, the beach or simply relaxing in your own garden and enjoying the sunshine, Serena Gardens has it all and there is no other development we know of offering so much at such low prices.