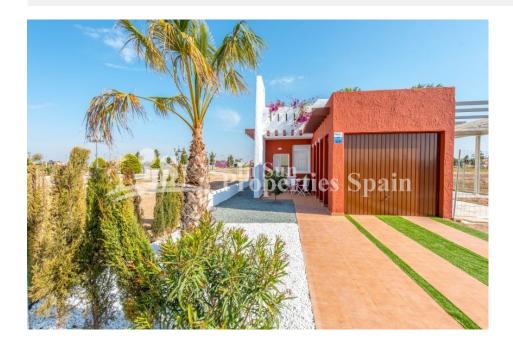

## **DESCRIPCION**

Now selling Fase III. These well-designed two bedroom 70m2 villas are located just 300m from SERENA GOLF, LOS ALCAZARES. Each villa (model Rosita) has its own private 175m2 plot giving ample terraces pool area and garden on three sides of the villa. The villas have been designed with outdoor living in mind. The living room has large sliding doors overlooking the terrace and pool area ideal for outdoor dining. Ample terraces at the front and rear ensure that owners can sunbathe throughout the day. Modern fitted kitchens with a choice of colours for kitchen units and wall tiles in both kitchens and bathrooms and also floors and terraces. Gardens are surrounded by a wall with hedging for privacy at the front with gates. Each villa has a good-sized garage which could also be used as a hobby room or studio. Serena Garden is ideally situated, just 10 minutes walk from the beautiful beaches of the Mar Menor in Torre de Rame, the newest area of Los Alcazares. Los Alcazares is the closest beach resort to the new international airport in

Corvera and is home to two golf courses, Roda Golf and Serena Golf – just a few hundred meters from Serena Garden. There are bars and shops within walking distance of Serena Garden and as more development takes place in the area we can expect to see more comercial enterprise move to the area, increasing values of properties in the area. Whether you enjoy watersports, golf, the beach or simply relaxing in your own garden and enjoying the sunshine, Serena Gardens has it all and there is no other development we know of offering so much at such low prices.