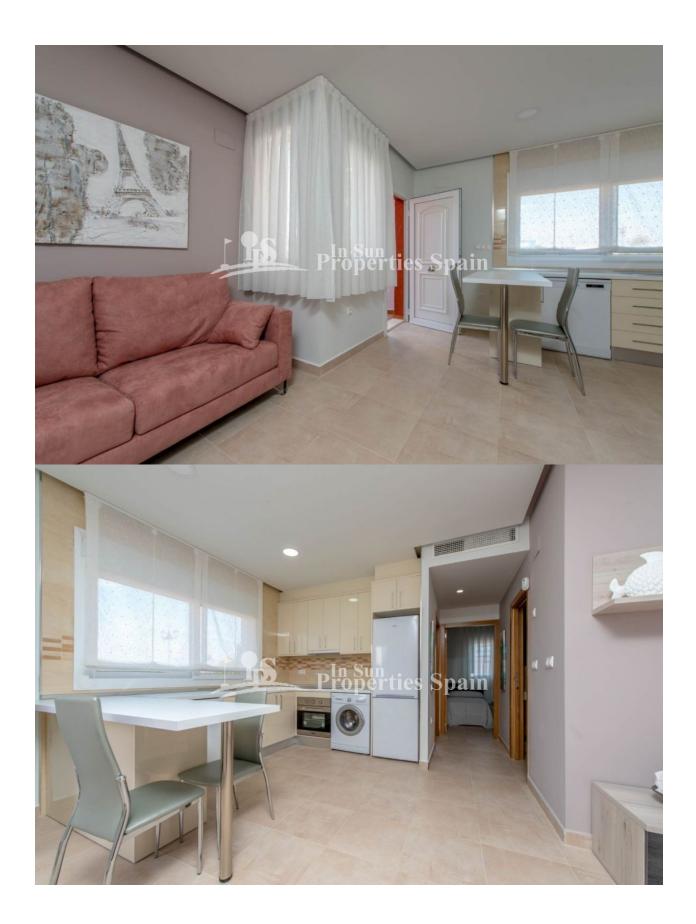

## **DESCRIPCION**

Now selling Fase III. These well-designed two bedroom 70m2 villas are located just 300m from SERENA GOLF, LOS ALCAZARES. Each villa (model Rosita) has its own private 175m2 plot giving ample terraces pool area and garden on three sides of the villa. The villas have been designed with outdoor living in mind. The living room has large sliding doors overlooking the terrace and pool area ideal for outdoor dining. Ample terraces at the front and rear ensure that owners can sunbathe throughout the day. Modern fitted kitchens with a choice of colours for kitchen units and wall tiles in both kitchens and bathrooms and also floors and terraces. Gardens are surrounded by a wall with hedging for privacy at the front with gates. Each villa has a good-sized garage which could also be used as a hobby room or studio. Serena Garden is ideally situated, just 10 minutes walk from the beautiful beaches of the Mar Menor in Torre de Rame, the newest area of Los Alcazares. Los Alcazares is the closest beach resort to the new international airport in