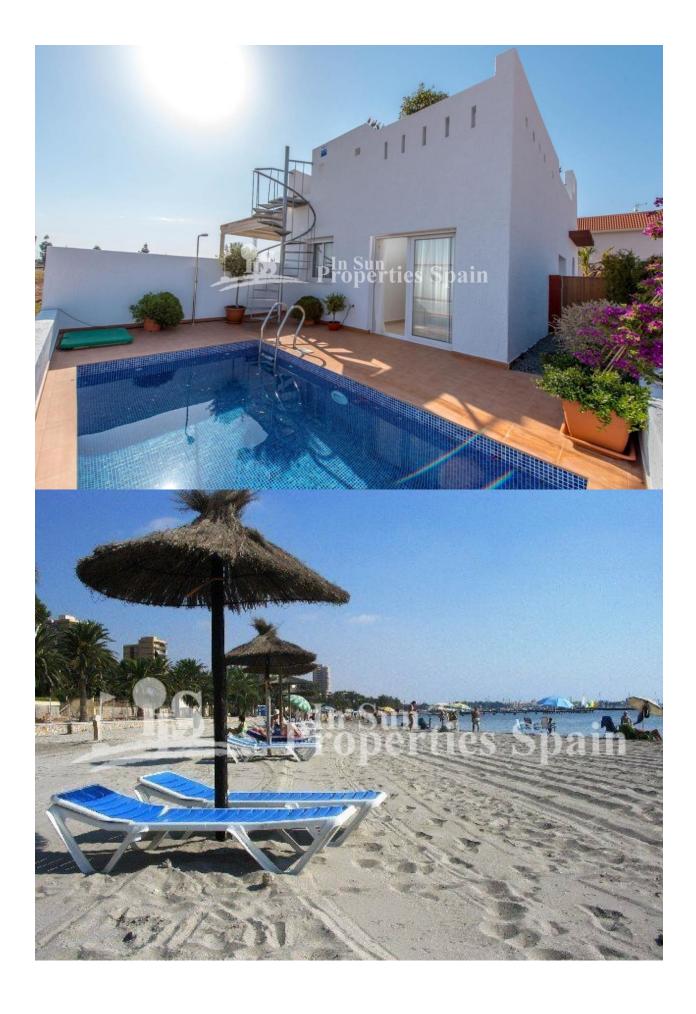

## **DESCRIPCION**

Now selling Fase III. These well-designed two bedroom 70m2 villas are located just 300m from SERENA GOLF, LOS ALCAZARES. Each villa (model Rosita) has its own private 175m2 plot giving ample terraces pool area and garden on three sides of the villa. The villas have been designed with outdoor living in mind. The living room has large sliding doors overlooking the terrace and pool area ideal for outdoor dining. Ample terraces at the front and rear ensure that owners can sunbathe throughout the day. Modern fitted kitchens with a choice of colours for kitchen units and wall tiles in both kitchens and bathrooms and also floors and terraces. Gardens are surrounded by a wall with hedging for privacy at the front with gates. Each villa has a good-sized garage which could also be used as a hobby room or studio. Serena Garden is ideally situated, just 10 minutes walk from the beautiful beaches of the Mar Menor in Torre de Rame, the newest area of Los Alcazares. Los Alcazares is the closest beach resort to the new international airport in

Corvera and is home to two golf courses, Roda Golf and Serena Golf – just a few hundred meters from Serena Garden. There are bars and shops within walking distance of Serena Garden and as more development takes place in the area we can expect to see more comercial enterprise move to the area, increasing values of properties in the area. Whether you enjoy watersports, golf, the beach or simply relaxing in your own garden and enjoying the sunshine, Serena Gardens has it all and there is no other development we know of offering so much at such low prices.