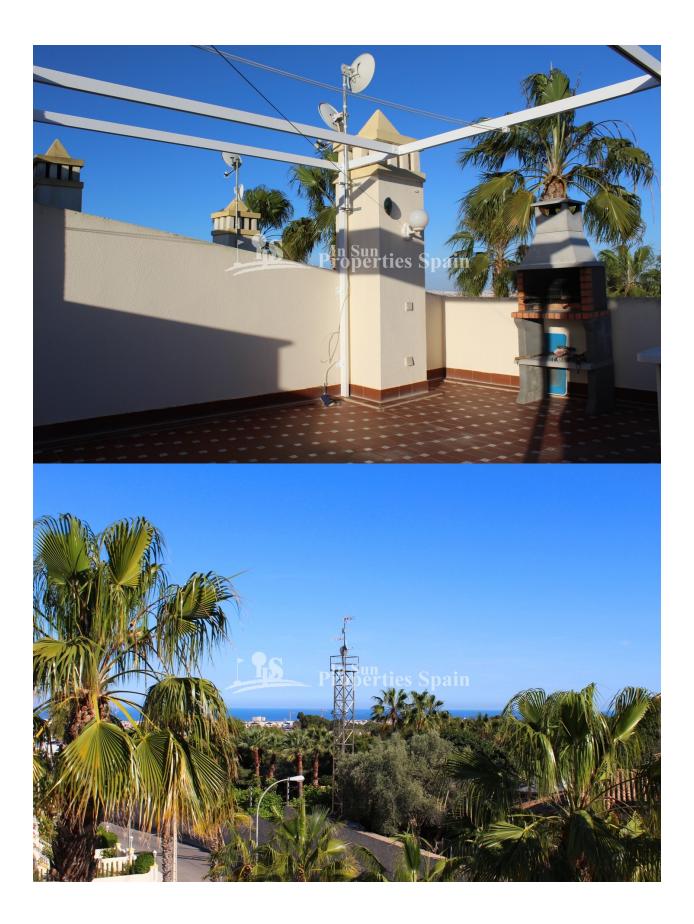

### DESCRIPCION

A BEAUTIFUL east/south facing 2 bedroom TOP FLOOR APARTMENT located in a QUIET position in VALENCIA NORTE, VILLAMARTIN GOLF - situated just a few minutes walk from VILLAMARTIN PLAZA & VILLAMARTIN GOLF with STUNNING SEA & SALT LAKE VIEWS from the private roof solarium. The apartment boasts 2 bedrooms and 1 bathroom on the same level (bedrooms with fitted wardrobes), fully equipped American style kitchen with utility room, spacious living/dining room with open fireplace, east facing terrace, air-conditioning, electric heating via radiators, residents parking and a superb private roof solarium with BBQ and SUN ALL DAY. The property is sold furnished and set within well maintained communal gardens with access to a communal swimming pool. Villamartín offers a wide range of services. For over 40 years it has been a golf tourist attraction and as it is expected from a residential complex of this standard all services are fully developed. The area is also known to have one of the healthiest climates in the world. Villamartin is also very close to renowned high standard