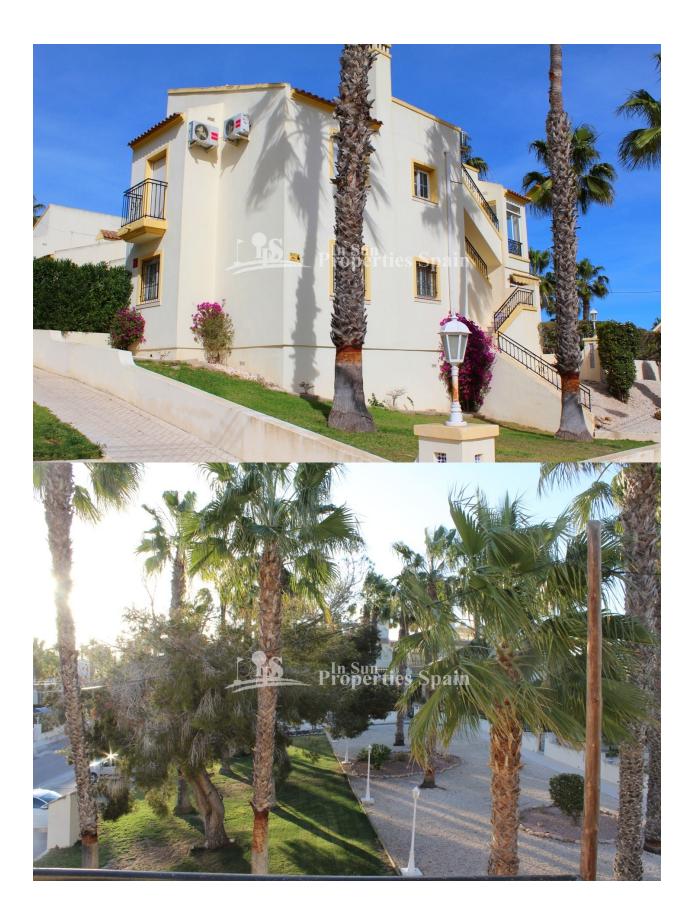

### DESCRIPCION

A BEAUTIFUL east/south facing 2 bedroom TOP FLOOR APARTMENT located in a QUIET position in VALENCIA NORTE, VILLAMARTIN GOLF - situated just a few minutes walk from VILLAMARTIN PLAZA & VILLAMARTIN GOLF with STUNNING SEA & SALT LAKE VIEWS from the private roof solarium. The apartment boasts 2 bedrooms and 1 bathroom on the same level (bedrooms with fitted wardrobes), fully equipped American style kitchen with utility room, spacious living/dining room with open fireplace, east facing terrace, air-conditioning, electric heating via radiators, residents parking and a superb private roof solarium with BBQ and SUN ALL DAY. The property is sold furnished and set within well maintained communal gardens with access to a communal swimming pool. Villamartín offers a wide range of services. For over 40 years it has been a golf tourist attraction and as it is expected from a residential complex of this standard all services are fully developed. The area is also known to have one of the healthiest climates in the world. Villamartin is also very close to renowned high standard