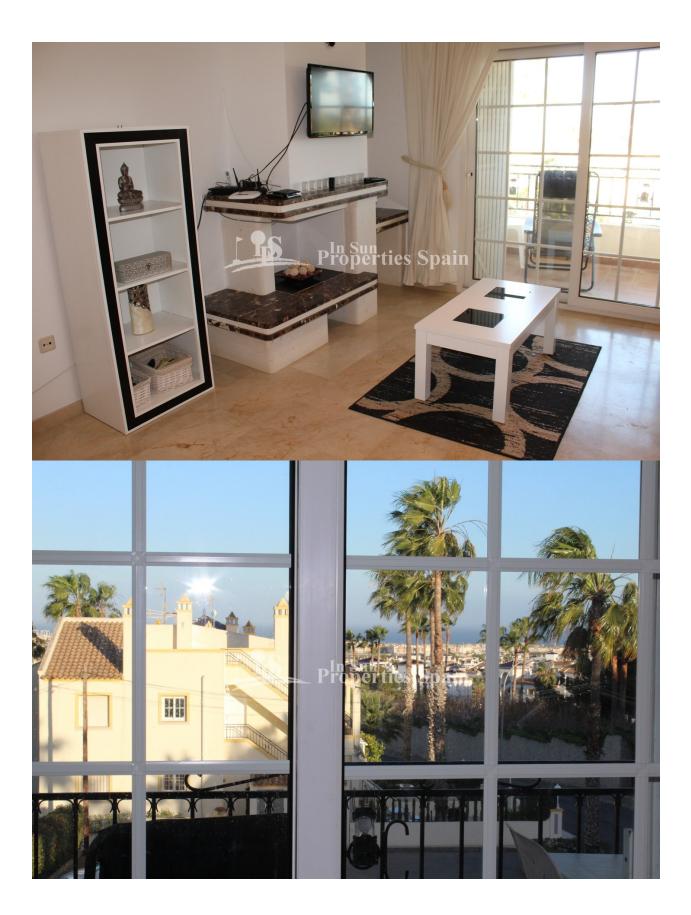

### DESCRIPCION

A BEAUTIFUL east/south facing 2 bedroom TOP FLOOR APARTMENT located in a QUIET position in VALENCIA NORTE, VILLAMARTIN GOLF - situated just a few minutes walk from VILLAMARTIN PLAZA & VILLAMARTIN GOLF with STUNNING SEA & SALT LAKE VIEWS from the private roof solarium. The apartment boasts 2 bedrooms and 1 bathroom on the same level (bedrooms with fitted wardrobes), fully equipped American style kitchen with utility room, spacious living/dining room with open fireplace, east facing terrace, air-conditioning, electric heating via radiators, residents parking and a superb private roof solarium with BBQ and SUN ALL DAY. The property is sold furnished and set within well maintained communal gardens with access to a communal swimming pool. Villamartín offers a wide range of services. For over 40 years it has been a golf tourist attraction and as it is expected from a residential complex of this standard all services are fully developed. The area is also known to have one of the healthiest climates in the world. Villamartin is also very close to renowned high standard