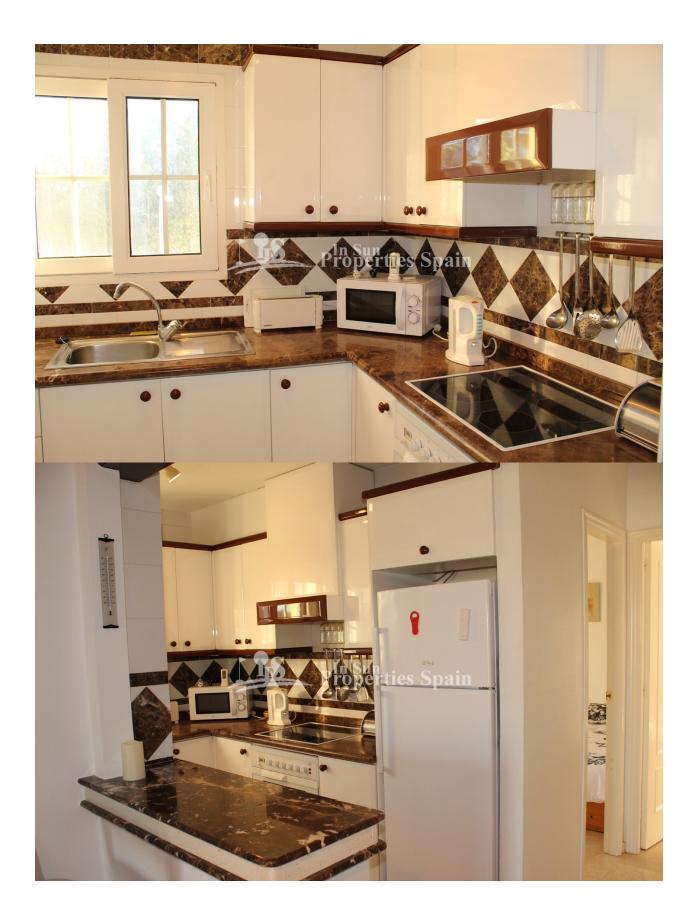

### DESCRIPCION

A BEAUTIFUL east/south facing 2 bedroom TOP FLOOR APARTMENT located in a QUIET position in VALENCIA NORTE, VILLAMARTIN GOLF - situated just a few minutes walk from VILLAMARTIN PLAZA & VILLAMARTIN GOLF with STUNNING SEA & SALT LAKE VIEWS from the private roof solarium. The apartment boasts 2 bedrooms and 1 bathroom on the same level (bedrooms with fitted wardrobes), fully equipped American style kitchen with utility room, spacious living/dining room with open fireplace, east facing terrace, air-conditioning, electric heating via radiators, residents parking and a superb private roof solarium with BBQ and SUN ALL DAY. The property is sold furnished and set within well maintained communal gardens with access to a communal swimming pool. Villamartín offers a wide range of services. For over 40 years it has been a golf tourist attraction and as it is expected from a residential complex of this standard all services are fully developed. The area is also known to have one of the healthiest climates in the world. Villamartin is also very close to renowned high standard