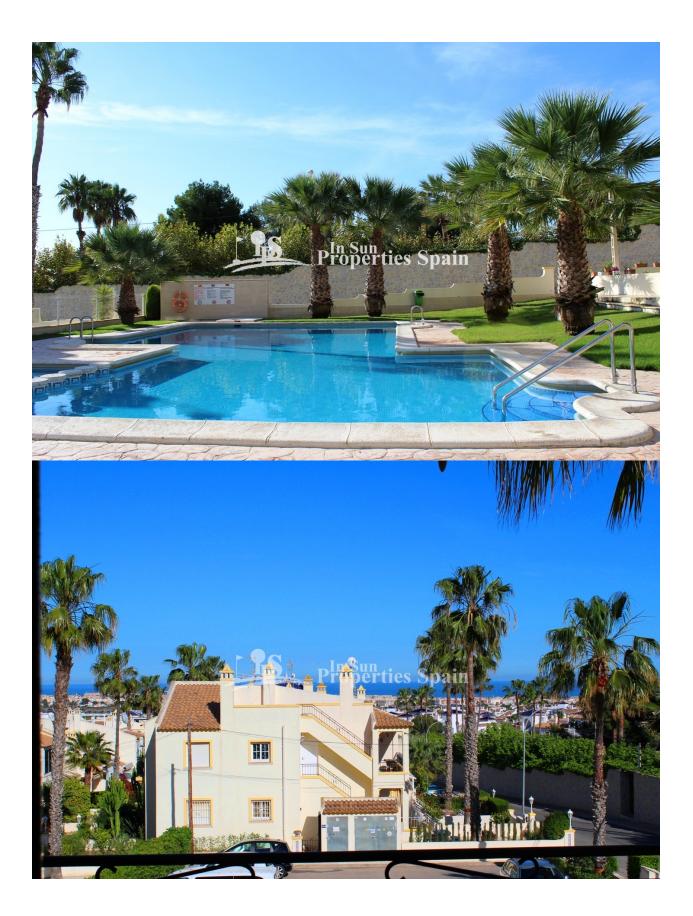

### DESCRIPCION

A BEAUTIFUL east/south facing 2 bedroom TOP FLOOR APARTMENT located in a QUIET position in VALENCIA NORTE, VILLAMARTIN GOLF - situated just a few minutes walk from VILLAMARTIN PLAZA & VILLAMARTIN GOLF with STUNNING SEA & SALT LAKE VIEWS from the private roof solarium. The apartment boasts 2 bedrooms and 1 bathroom on the same level (bedrooms with fitted wardrobes), fully equipped American style kitchen with utility room, spacious living/dining room with open fireplace, east facing terrace, air-conditioning, electric heating via radiators, residents parking and a superb private roof solarium with BBQ and SUN ALL DAY. The property is sold furnished and set within well maintained communal gardens with access to a communal swimming pool. Villamartín offers a wide range of services. For over 40 years it has been a golf tourist attraction and as it is expected from a residential complex of this standard all services are fully developed. The area is also known to have one of the healthiest climates in the world. Villamartin is also very close to renowned high standard