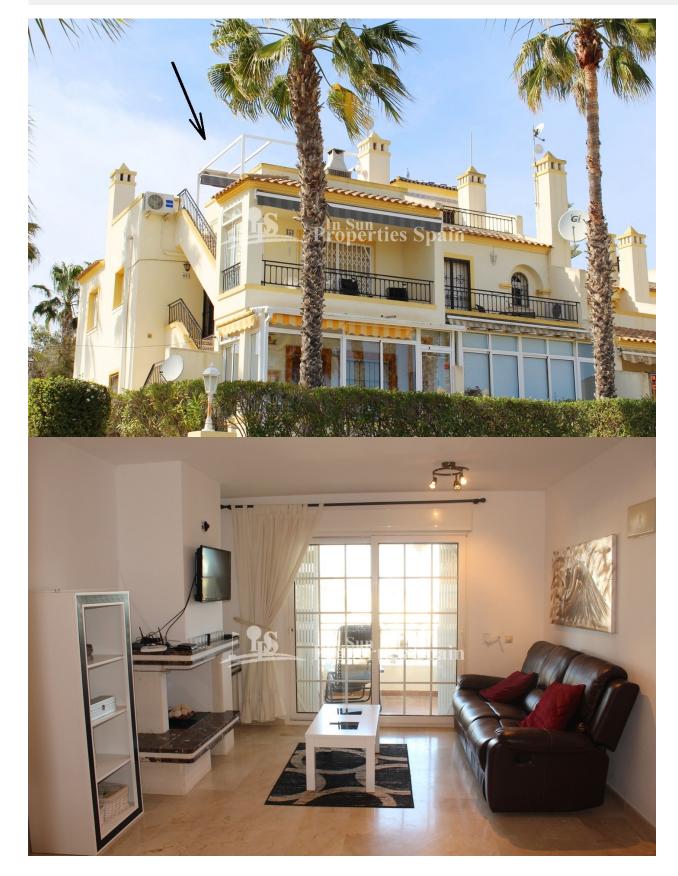

### DESCRIPCION

A BEAUTIFUL east/south facing 2 bedroom TOP FLOOR APARTMENT located in a QUIET position in VALENCIA NORTE, VILLAMARTIN GOLF - situated just a few minutes walk from VILLAMARTIN PLAZA & VILLAMARTIN GOLF with STUNNING SEA & SALT LAKE VIEWS from the private roof solarium. The apartment boasts 2 bedrooms and 1 bathroom on the same level (bedrooms with fitted wardrobes), fully equipped American style kitchen with utility room, spacious living/dining room with open fireplace, east facing terrace, air-conditioning, electric heating via radiators, residents parking and a superb private roof solarium with BBQ and SUN ALL DAY. The property is sold furnished and set within well maintained communal gardens with access to a communal swimming pool. Villamartín offers a wide range of services. For over 40 years it has been a golf tourist attraction and as it is expected from a residential complex of this standard all services are fully developed. The area is also known to have one of the healthiest climates in the world. Villamartin is also very close to renowned high standard