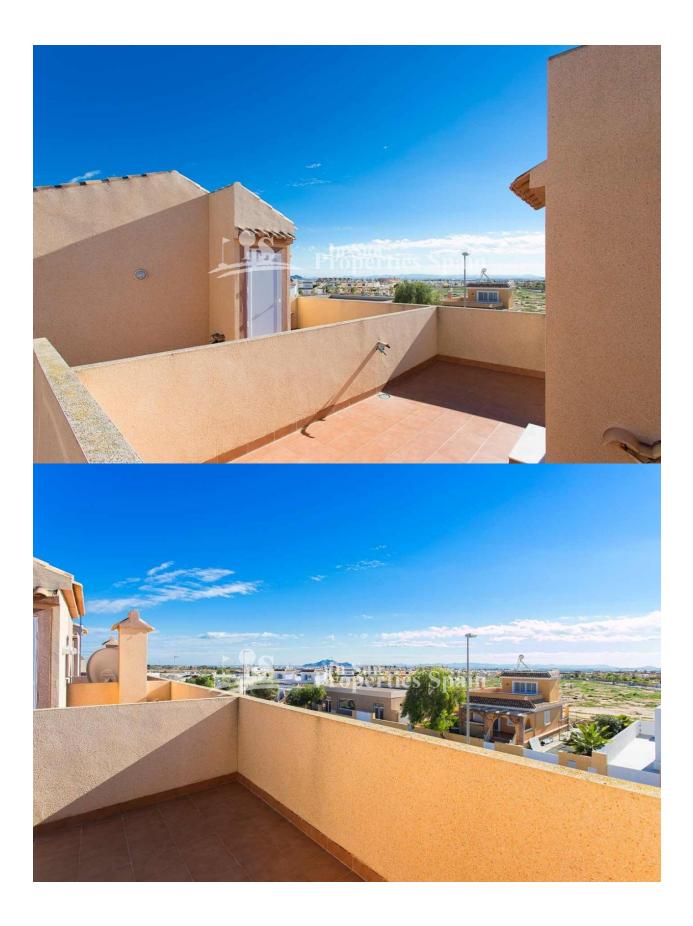

# DESCRIPCION

This is a key ready and budget friendly Residential Development which surrounds the 9-holes at NEW SIERRA GOLF RESORT, BALSICAS, MURCIA (currently under development to extend to 18 holes, which, in turn will see an increase in home occupation and visitors). At this development you will find 7 different models from which you can choose; The Ryder, Green, Eagle, Millennium, Open, Open Plus and Albatros. Ready to move in - The EAGLE model is a 2 bedroom 77'12m2 TOWNHOUSE of Mediterranean style. The main accommodation distributes as; Lounge, dining area, kitchen, rear patio and a bathroom, all to the ground level. Stairs then lead down to a basement (offering the potential to make a games room or further bedroom, bathroom etc), stairs from the lounge then lead to the first floor where you will find two bedrooms, the master with terrace and a bathroom. There is in addition a sunny 25'94m2 solarium, some of the properties offer views to the Mar Menor and La Manga. TRY BEFORE YOU BUY!! This developer is offering the option to spend some days enjoying your future home, exploring the area, meeting the residents, and experiencing the fun,