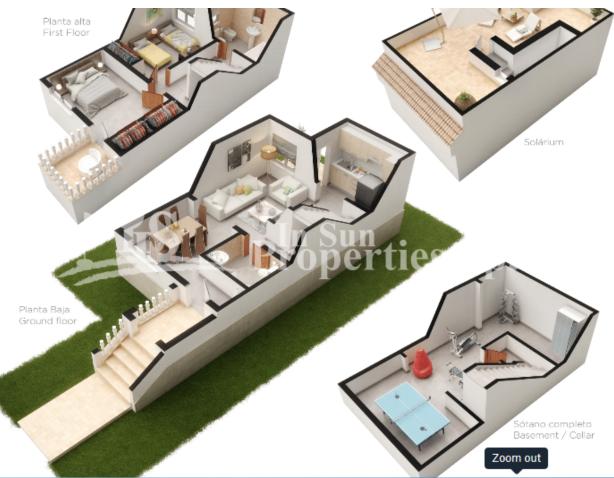

# DESCRIPCION

This is a key ready and budget friendly Residential Development which surrounds the 9-holes at NEW SIERRA GOLF RESORT, BALSICAS, MURCIA (currently under development to extend to 18 holes, which, in turn will see an increase in home occupation and visitors). At this development you will find 7 different models from which you can choose; The Ryder, Green, Eagle, Millennium, Open, Open Plus and Albatros. Ready to move in - The EAGLE model is a 2 bedroom 77'12m2 TOWNHOUSE of Mediterranean style. The main accommodation distributes as; Lounge, dining area, kitchen, rear patio and a bathroom, all to the ground level. Stairs then lead down to a basement (offering the potential to make a games room or further bedroom, bathroom etc), stairs from the lounge then lead to the first floor where you will find two bedrooms, the master with terrace and a bathroom. There is in addition a sunny 25'94m2 solarium, some of the properties offer views to the Mar Menor and La Manga. TRY BEFORE YOU BUY!! This developer is offering the option to spend some days enjoying your future home, exploring the area, meeting the residents, and experiencing the fun,