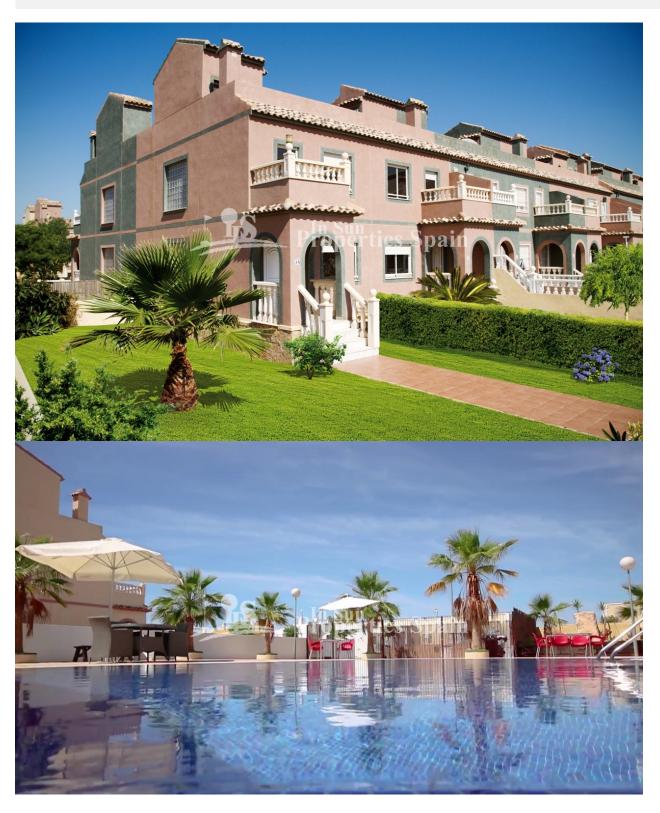

# DESCRIPCION

This is a key ready and budget friendly Residential Development which surrounds the 9-holes at NEW SIERRA GOLF RESORT, BALSICAS, MURCIA (currently under development to extend to 18 holes, which, in turn will see an increase in home occupation and visitors). At this development you will find 7 different models from which you can choose; The Ryder, Green, Eagle, Millennium, Open, Open Plus and Albatros. Ready to move in - The EAGLE model is a 2 bedroom 77'12m2 TOWNHOUSE of Mediterranean style. The main accommodation distributes as; Lounge, dining area, kitchen, rear patio and a bathroom, all to the ground level. Stairs then lead down to a basement (offering the potential to make a games room or further bedroom, bathroom etc), stairs from the lounge then lead to the first floor where you will find two bedrooms, the master with terrace and a bathroom. There is in addition a sunny 25'94m2 solarium, some of the properties offer views to the Mar Menor and La Manga. TRY BEFORE YOU BUY!! This developer is offering the option to spend some days enjoying your future home, exploring the area, meeting the residents, and experiencing the fun,

friendly atmosphere first-hand. It gives you the chance to try the home out before you buy it, which is fantastic! After all, a property is one of the biggest purchases you can make, let alone a home in another country. Shouldn't you be able to test it out before making such a big decision? (Current term of this offer, 30€ per day, limited to 3 days) The development is aimed at those who wish to enjoy nature, but with all the services that the city offers. It is the perfect place for Golf lovers, and also for those who enjoy green areas as a place of leisure, beauty and peace. The course has undergone some major improvements by the new owners to include an on-site bar/restaurant and a swimming pool. There is currently no community pool and so no community fees are payable, though this may change in the future if residents decide to set up a community and add services like a pool etc. The development incorporates several park areas and views to the Golf course. Sierra Golf is just 10 minutes from the town of Balsicas and 20 minutes from the lovely beaches of the Mar Menor. Balsicas has all the services and amenities for day to day living as well as a train station which connects to Murcia and from there to all major cities. The newly extended Dos Mares Shopping Mall is on the edge of San Javier and the popular La Zenia Boulevard is a 25 minute drive up the motorway. Murcia City and the picturesque port of Cartagena are around 30 minutes drive.