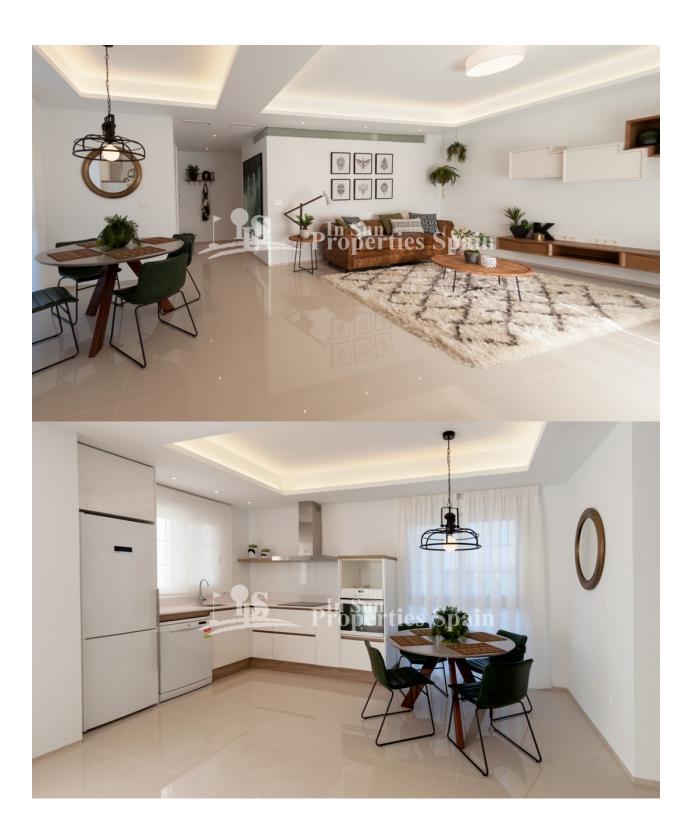

#### **DESCRIPCION**

Delivery February 2019. Allegra Residential in DOÑA PEPA is a lovely complex where you can find different model of properties: apartments and townhouses. It's a gated residential, with beautiful green areas, communal swimming pools and parking, designed in Mediterranean style. All of the apartments minimum 89m2 are overlooking to the pool and the communal gardens. These Penthouse apartments boast 2 or 3 bedrooms, 2 bathrooms, living room, kitchen and private minimum 73m2 solarium. The exterior is in the Mediterranean style, but benefiting from a contemporary style interior with superior quality finish. Doña Pepa is an elegant urbanization with wide avenues, wonderful views to the Natural Park and the salt lakes with a wide range of leisure activities and all the necessary amenities without having to take a car. It is only 30 minutes

#### **COCINA**

- Cocina abierta
- Cocina equipada
- Granito

# PROPERTY GALLERY

Model: Olivos Solarium Property: 84-89m² Solarium: 73m² 2 Bedrooms 2 Bathrooms

"OUR EXPERIENCE IS YOUR GUARANTEE"