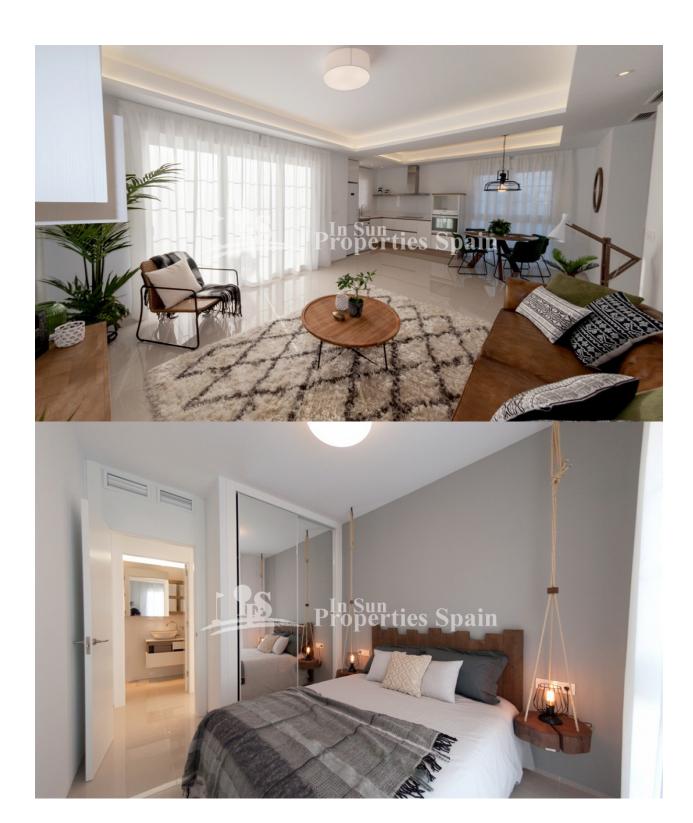

#### **DESCRIPCION**

Delivery February 2019. Allegra Residential in DOÑA PEPA is a lovely complex where you can find different model of properties: apartments and townhouses. It's a gated residential, with beautiful green areas, communal swimming pools and parking, designed in Mediterranean style. All of the apartments minimum 89m2 are overlooking to the pool and the communal gardens. These Penthouse apartments boast 2 or 3 bedrooms, 2 bathrooms, living room, kitchen and private minimum 73m2 solarium. The exterior is in the Mediterranean style, but benefiting from a contemporary style interior with superior quality finish. Doña Pepa is an elegant urbanization with wide avenues, wonderful views to the Natural Park and the salt lakes with a wide range of leisure activities and all the necessary amenities without having to take a car. It is only 30 minutes

# PROPERTY GALLERY

Model: Olivos Solarium Property: 84-89m² Solarium: 73m² 2 Bedrooms 2 Bathrooms

"OUR EXPERIENCE IS YOUR GUARANTEE"