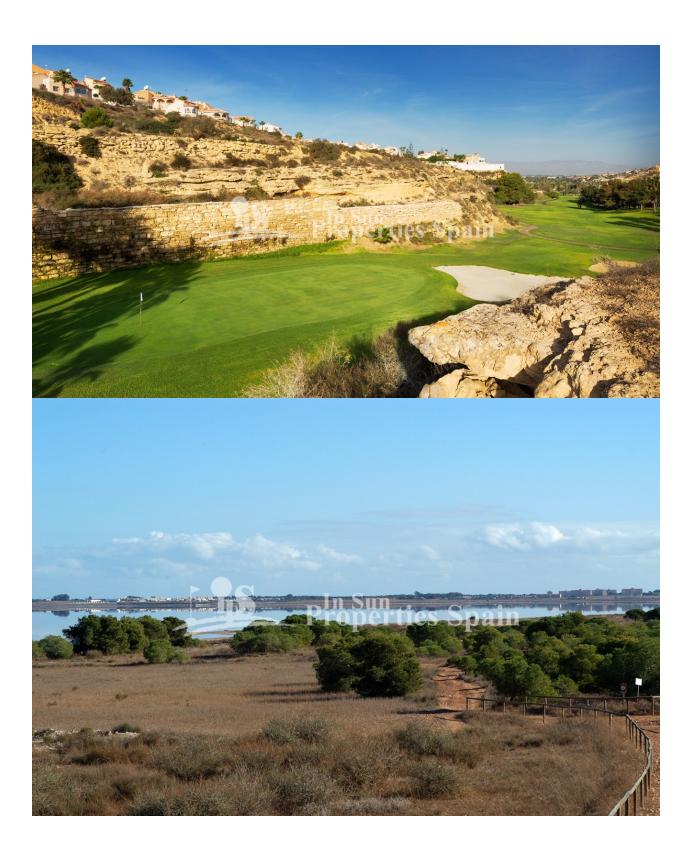

#### **DESCRIPCION**

Delivery February 2019. Allegra Residential in DOÑA PEPA is a lovely complex where you can find different model of properties: apartments and townhouses. It's a gated residential, with beautiful green areas, communal swimming pools and parking, designed in Mediterranean style. All of the apartments minimum 89m2 are overlooking to the pool and the communal gardens. These Penthouse apartments boast 2 or 3 bedrooms, 2 bathrooms, living room, kitchen and private minimum 73m2 solarium. The exterior is in the Mediterranean style, but benefiting from a contemporary style interior with superior quality finish. Doña Pepa is an elegant urbanization with wide avenues, wonderful views to the Natural Park and the salt lakes with a wide range of leisure activities and all the necessary amenities without having to take a car. It is only 30 minutes

away from international airports, 35 minutes from Alicante and 5 minutes from the most beautiful beaches of the Costa Blanca. It is an area with good annual temperatures and a great atmosphere. The area of Doña Pepa has a widely varied infrastructure offering a multitude of shops, supemarkets, restaurants, cafes, medical centers, pharmacies, golf courses, banks, a 4\* Hotel with a Spa, a church, a social center, a cultural center, sports areas, an aquapark, a school, two natural parks, a religious center and high quality shopping complexes.