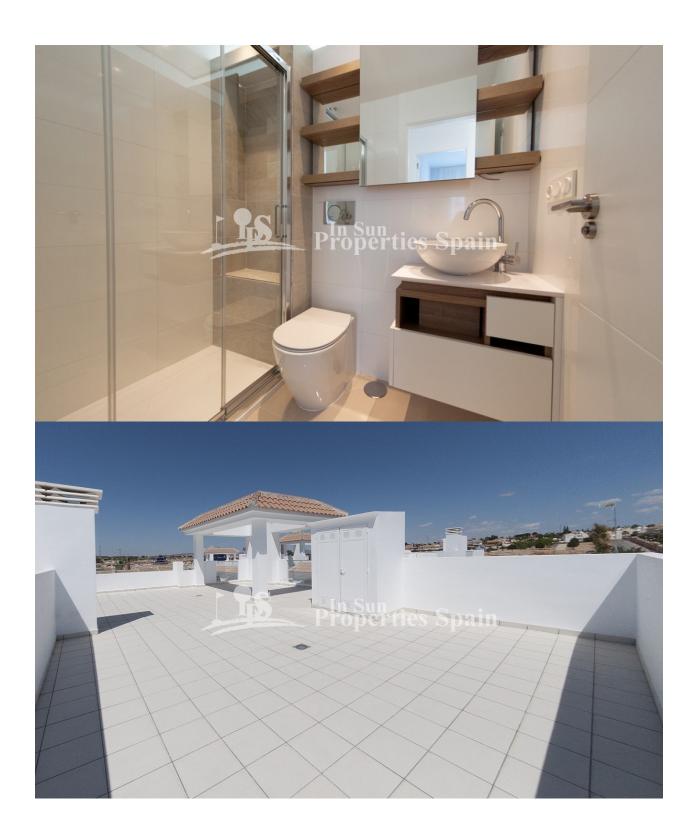

#### **DESCRIPCION**

Delivery February 2019. Allegra Residential in DOÑA PEPA is a lovely complex where you can find different model of properties: apartments and townhouses. It's a gated residential, with beautiful green areas, communal swimming pools and parking, designed in Mediterranean style. All of the apartments minimum 89m2 are overlooking to the pool and the communal gardens. These Penthouse apartments boast 2 or 3 bedrooms, 2 bathrooms, living room, kitchen and private minimum 73m2 solarium. The exterior is in the Mediterranean style, but benefiting from a contemporary style interior with superior quality finish. Doña Pepa is an elegant urbanization with wide avenues, wonderful views to the Natural Park and the salt lakes with a wide range of leisure activities and all the necessary amenities without having to take a car. It is only 30 minutes

# **JARDÍN Y TERRAZAS**

- Terraza cubierta
- Terraza abierta
- Jardín comunitario

# PROPERTY GALLERY

Model: Olivos Solarium Property: 84-89m² Solarium: 73m² 2 Bedrooms 2 Bathrooms

"OUR EXPERIENCE IS YOUR GUARANTEE"