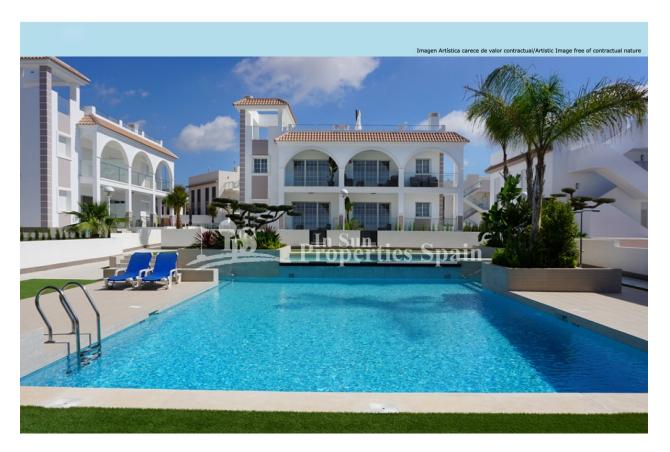

#### **DESCRIPCION**

Delivery February 2019. Allegra Residential in DOÑA PEPA is a lovely complex where you can find different model of properties: apartments and townhouses. It's a gated residential, with beautiful green areas, communal swimming pools and parking, designed in Mediterranean style. All of the apartments minimum 89m2 are overlooking to the pool and the communal gardens. These Penthouse apartments boast 2 or 3 bedrooms, 2 bathrooms, living room, kitchen and private minimum 73m2 solarium. The exterior is in the Mediterranean style, but benefiting from a contemporary style interior with superior quality finish. Doña Pepa is an elegant urbanization with wide avenues, wonderful views to the Natural Park and the salt lakes with a wide range of leisure activities and all the necessary amenities without having to take a car. It is only 30 minutes