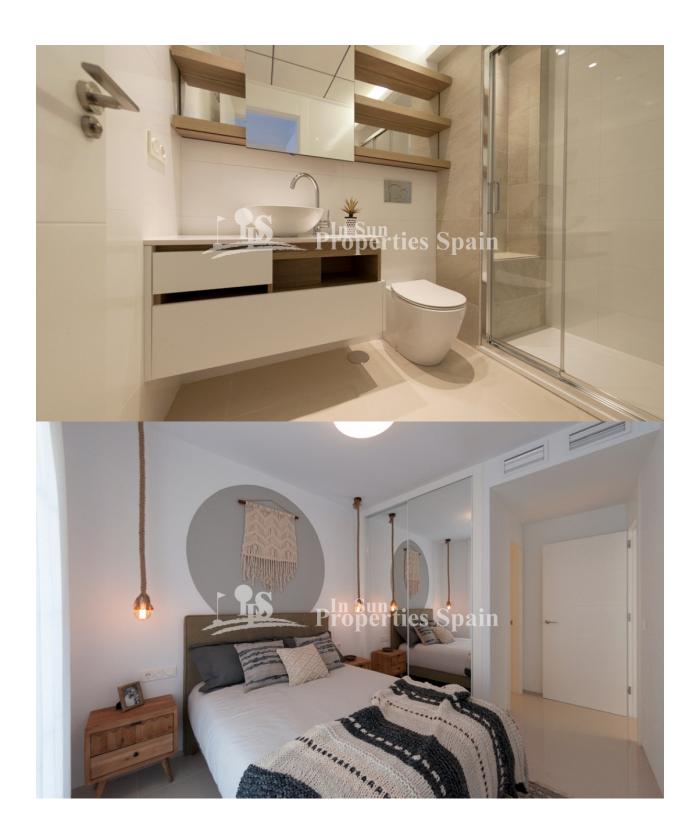

#### **DESCRIPCION**

Delivery February 2019. Allegra Residential in DOÑA PEPA is a lovely complex where you can find different model of properties: apartments and townhouses. It's a gated residential, with beautiful green areas, communal swimming pools and parking, designed in Mediterranean style. All of the apartments minimum 89m2 are overlooking to the pool and the communal gardens. These Penthouse apartments boast 2 or 3 bedrooms, 2 bathrooms, living room, kitchen and private minimum 73m2 solarium. The exterior is in the Mediterranean style, but benefiting from a contemporary style interior with superior quality finish. Doña Pepa is an elegant urbanization with wide avenues, wonderful views to the Natural Park and the salt lakes with a wide range of leisure activities and all the necessary amenities without having to take a car. It is only 30 minutes

# PROPERTY GALLERY

Model: Olivos Solarium Property: 84-89m² Solarium: 73m² 2 Bedrooms 2 Bathrooms

"OUR EXPERIENCE IS YOUR GUARANTEE"