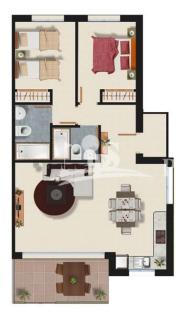

#### **DESCRIPCION**

Delivery February 2019. Allegra Residential in DOÑA PEPA is a lovely complex where you can find different model of properties: apartments and townhouses. It's a gated residential, with beautiful green areas, communal swimming pools and parking, designed in Mediterranean style. All of the apartments minimum 89m2 are overlooking to the pool and the communal gardens. These Penthouse apartments boast 2 or 3 bedrooms, 2 bathrooms, living room, kitchen and private minimum 73m2 solarium. The exterior is in the Mediterranean style, but benefiting from a contemporary style interior with superior quality finish. Doña Pepa is an elegant urbanization with wide avenues, wonderful views to the Natural Park and the salt lakes with a wide range of leisure activities and all the necessary amenities without having to take a car. It is only 30 minutes

# PROPERTY GALLERY

Model: Olivos Solarium Property: 84-89m² Solarium: 73m² 2 Bedrooms 2 Bathrooms

"OUR EXPERIENCE IS YOUR GUARANTEE"