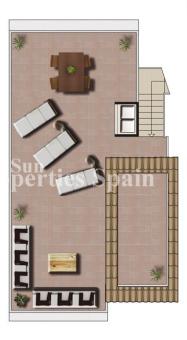

#### **DESCRIPCION**

Delivery February 2019. Allegra Residential in DOÑA PEPA is a lovely complex where you can find different model of properties: apartments and townhouses. It's a gated residential, with beautiful green areas, communal swimming pools and parking, designed in Mediterranean style. All of the apartments minimum 89m2 are overlooking to the pool and the communal gardens. These Penthouse apartments boast 2 or 3 bedrooms, 2 bathrooms, living room, kitchen and private minimum 73m2 solarium. The exterior is in the Mediterranean style, but benefiting from a contemporary style interior with superior quality finish. Doña Pepa is an elegant urbanization with wide avenues, wonderful views to the Natural Park and the salt lakes with a wide range of leisure activities and all the necessary amenities without having to take a car. It is only 30 minutes

# **JARDÍN Y TERRAZAS**

- Terraza cubierta
- Terraza abierta
- Jardín comunitario

# PROPERTY GALLERY

Model: Olivos Solarium Property: 84-89m² Solarium: 73m² 2 Bedrooms 2 Bathrooms

"OUR EXPERIENCE IS YOUR GUARANTEE"