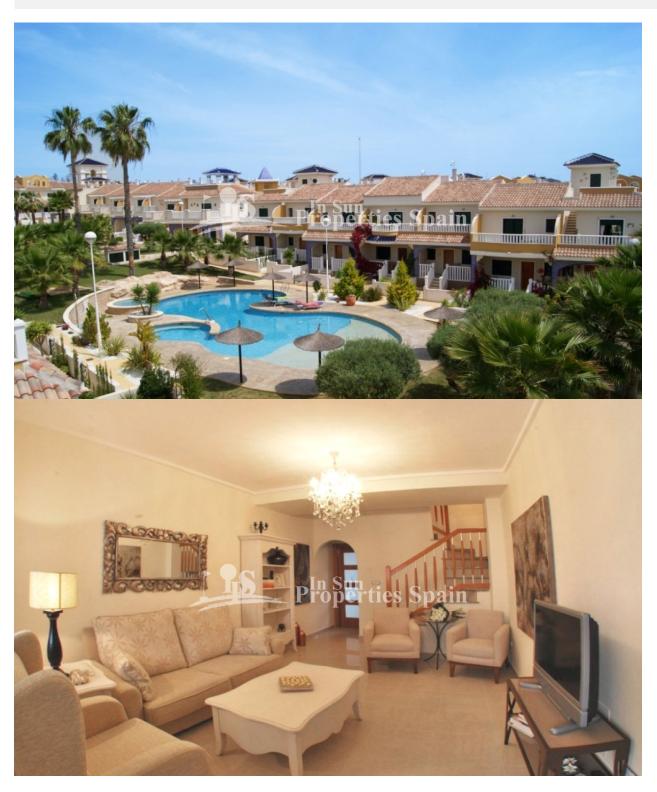

#### **DESCRIPCION**

This is a lovely 2 bedroom 82m2 'Fortuna Model' Townhouse with 35m2 garden situated within a completely gated community located in DONA PEPA, close to CIUDAD QUESADA with a main entrance and exit. There are three main swimming pools and two additional pools for children. One of the main pools also has a Jacuzzi and hydro massage jet. There is an ample parking throughout the residential, however there is also a private parking space in the underground car park of the residential. The property is located close to the Playpark and Health centre within Doña Pepa, which is a modern urbanisation belonging to Ciudad Quesada and has all the amenities which include supermarkets, bars, hotel and shops as well as a bank. Ciudad Quesada town centre is a ten minute walk from Doña Pepa. In Ciudad Quesada itself you will find international supermarkets, restaurants, banks, a medical centre as well as a water park. The property is ideally located if you are a golf enthusiast, with La Marquesqa Golf Club just a five minute drive away. The nearest beaches are at Guardamar/Campomar and La Mata ten minutes drive away. \*Furnishings at an additional cost Nearest Airports: San Javier (Murcia) -