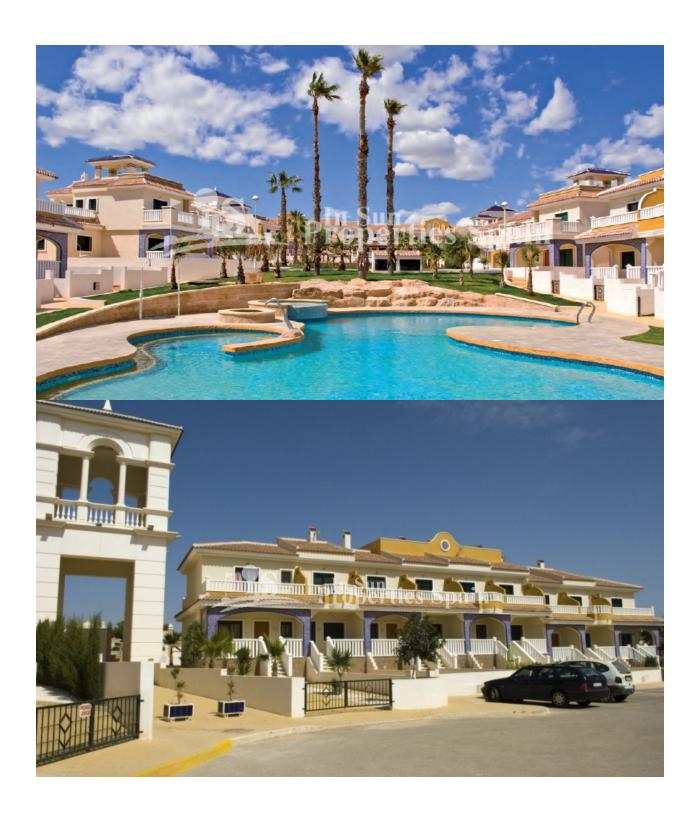

#### **DESCRIPCION**

This is a lovely 2 bedroom 82m2 'Fortuna Model' Townhouse with 35m2 garden situated within a completely gated community located in DONA PEPA, close to CIUDAD QUESADA with a main entrance and exit. There are three main swimming pools and two additional pools for children. One of the main pools also has a Jacuzzi and hydro massage jet. There is an ample parking throughout the residential, however there is also a private parking space in the underground car park of the residential. The property is located close to the Playpark and Health centre within Doña Pepa, which is a modern urbanisation belonging to Ciudad Quesada and has all the amenities which include supermarkets, bars, hotel and shops as well as a bank. Ciudad Quesada town centre is a ten minute walk from Doña Pepa. In Ciudad Quesada itself you will find international supermarkets, restaurants, banks, a medical centre as well as a water park. The property is ideally located if you are a golf enthusiast, with La Marquesqa Golf Club just a five minute drive away. The nearest beaches are at Guardamar/Campomar and La Mata ten minutes drive away. \*Furnishings at an additional cost Nearest Airports: San Javier (Murcia) -