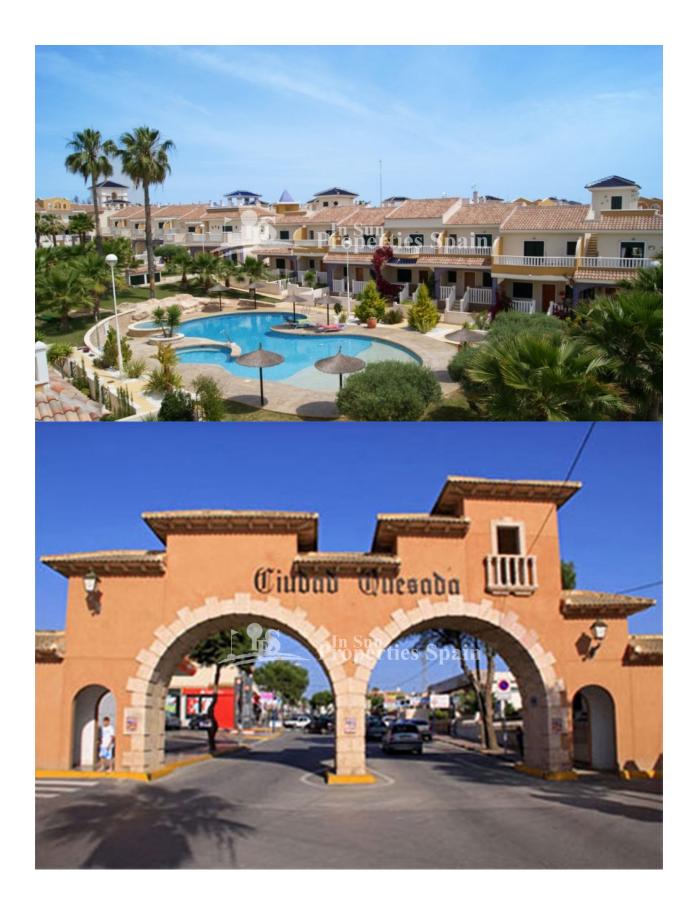

#### **DESCRIPCION**

This is a lovely 2 bedroom 82m2 'Fortuna Model' Townhouse with 35m2 garden situated within a completely gated community located in DONA PEPA, close to CIUDAD QUESADA with a main entrance and exit. There are three main swimming pools and two additional pools for children. One of the main pools also has a Jacuzzi and hydro massage jet. There is an ample parking throughout the residential, however there is also a private parking space in the underground car park of the residential. The property is located close to the Playpark and Health centre within Doña Pepa, which is a modern urbanisation belonging to Ciudad Quesada and has all the amenities which include supermarkets, bars, hotel and shops as well as a bank. Ciudad Quesada town centre is a ten minute walk from Doña Pepa. In Ciudad Quesada itself you will find international supermarkets, restaurants, banks, a medical centre as well as a water park. The property is ideally located if you are a golf enthusiast, with La Marquesqa Golf Club just a five minute drive away. The nearest beaches are at Guardamar/Campomar and La Mata ten minutes drive away. \*Furnishings at an additional cost Nearest Airports: San Javier (Murcia) -