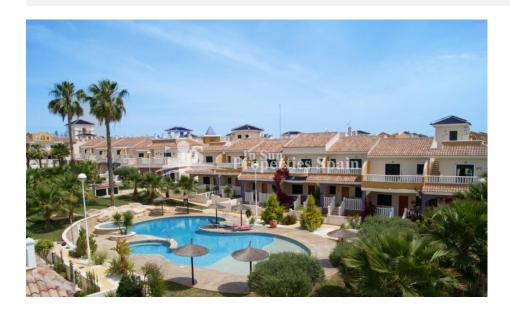

#### **DESCRIPCION**

This is a lovely 2 bedroom 82m2 'Fortuna Model' Townhouse with 35m2 garden situated within a completely gated community located in DONA PEPA, close to CIUDAD QUESADA with a main entrance and exit. There are three main swimming pools and two additional pools for children. One of the main pools also has a Jacuzzi and hydro massage jet. There is an ample parking throughout the residential, however there is also a private parking space in the underground car park of the residential. The property is located close to the Playpark and Health centre within Doña Pepa, which is a modern urbanisation belonging to Ciudad Quesada and has all the amenities which include supermarkets, bars, hotel and shops as well as a bank. Ciudad Quesada town centre is a ten minute walk from Doña Pepa. In Ciudad Quesada itself you will find international supermarkets, restaurants, banks, a medical centre as well as a water park. The property is ideally located if you are a golf enthusiast, with La Marquesqa Golf Club just a five minute drive away. The nearest beaches are at Guardamar/Campomar and La Mata ten minutes drive away. \*Furnishings at an additional cost Nearest Airports: San Javier (Murcia) -