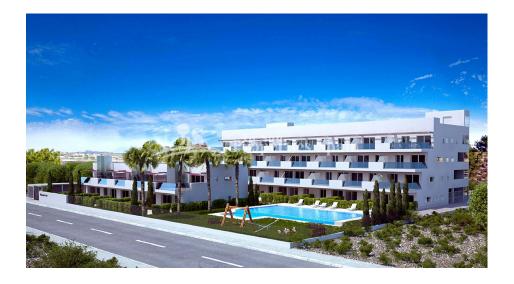

### **DESCRIPCION**

KEY IN HAND. This is a superb new and different development, which is situated in an elevated position next to VILLAMARTIN GOLF and with spectacular views over the Spanish inland and the Mediterranean Sea. At the same time close to 3 white sandy BEACHES and 4 GOLF COURSES, as well as to all kinds of services and amenities including Villamartin PLAZA and ZENIA BOULEVARD. This last remaining First Floor, 3 bedroom apartment is of 87 m2, with large 19m2 SOUTH facing balcony. All owners have access through 2 glass ELEVATORS to the large communal roof terrace with individual locked storage, Jacuzzi's, showers, pergola, BBQ's and 360 degree panoramic views over the beautiful interior landscape down to the Mediterranean. In addition, each apartment has its own 22m2 garage space with room for an average sized car, bicycles and lots of room left for storage. The fully gated residential area comes with an Infinity pool, an area for bicycle parking and a play ground for children. This is a development with CONCIERGE also.