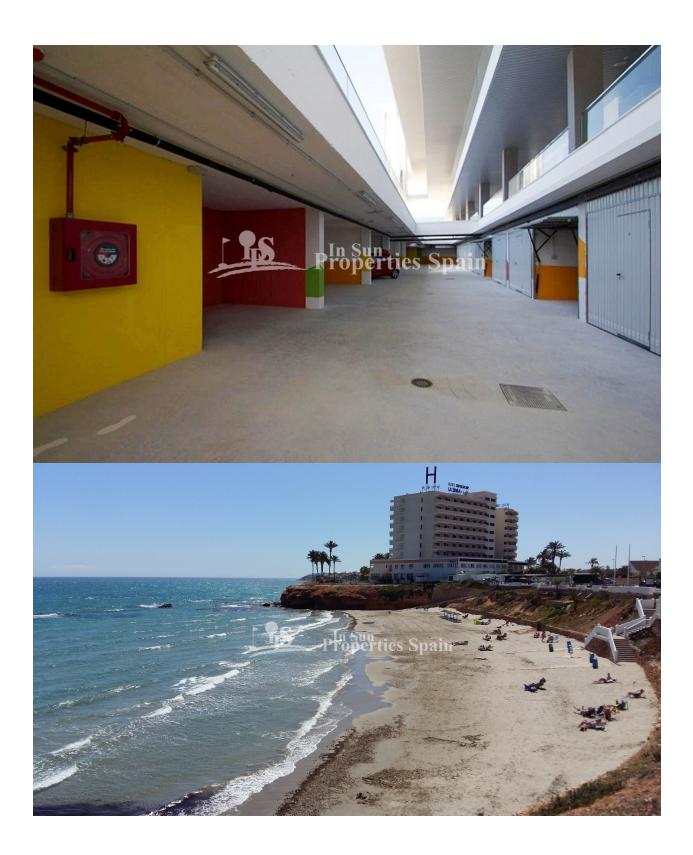

### **DESCRIPCION**

KEY IN HAND. This is a superb new and different development, which is situated in an elevated position next to VILLAMARTIN GOLF and with spectacular views over the Spanish inland and the Mediterranean Sea. At the same time close to 3 white sandy BEACHES and 4 GOLF COURSES, as well as to all kinds of services and amenities including Villamartin PLAZA and ZENIA BOULEVARD. This last remaining First Floor, 3 bedroom apartment is of 87 m2, with large 19m2 SOUTH facing balcony. All owners have access through 2 glass ELEVATORS to the large communal roof terrace with individual locked storage, Jacuzzi's, showers, pergola, BBQ's and 360 degree panoramic views over the beautiful interior landscape down to the Mediterranean. In addition, each apartment has its own 22m2 garage space with room for an average sized car, bicycles and lots of room left for storage. The fully gated residential area comes with an Infinity pool, an area for bicycle parking and a play ground for children. This is a development with CONCIERGE also.

## **DISTANCIA A:**

Playa : 3 Km

Aeropuerto: 50 Km

Ciudad: 1 Km