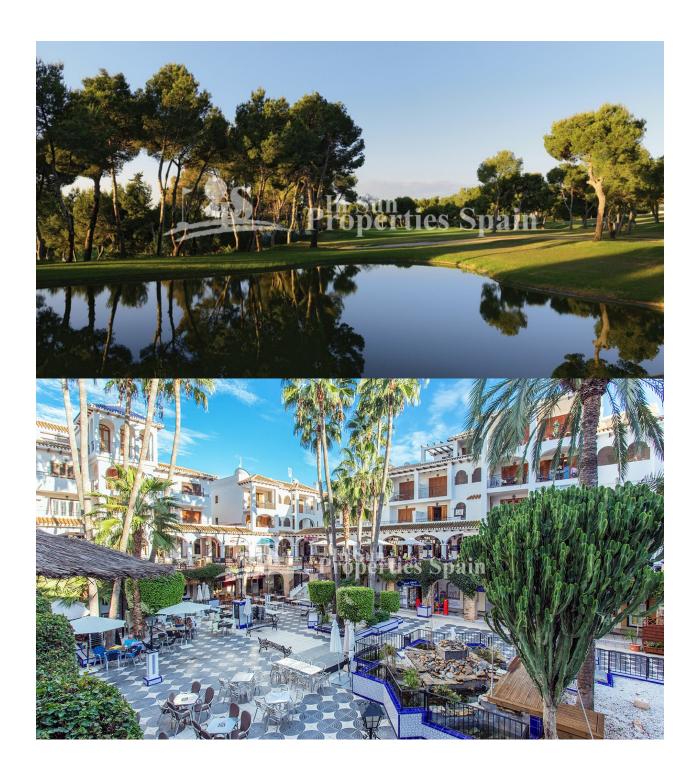

### **DESCRIPCION**

KEY IN HAND. This is a superb new and different development, which is situated in an elevated position next to VILLAMARTIN GOLF and with spectacular views over the Spanish inland and the Mediterranean Sea. At the same time close to 3 white sandy BEACHES and 4 GOLF COURSES, as well as to all kinds of services and amenities including Villamartin PLAZA and ZENIA BOULEVARD. This last remaining First Floor, 3 bedroom apartment is of 87 m2, with large 19m2 SOUTH facing balcony. All owners have access through 2 glass ELEVATORS to the large communal roof terrace with individual locked storage, Jacuzzi's, showers, pergola, BBQ's and 360 degree panoramic views over the beautiful interior landscape down to the Mediterranean. In addition, each apartment has its own 22m2 garage space with room for an average sized car, bicycles and lots of room left for storage. The fully gated residential area comes with an Infinity pool, an area for bicycle parking and a play ground for children. This is a development with CONCIERGE also.