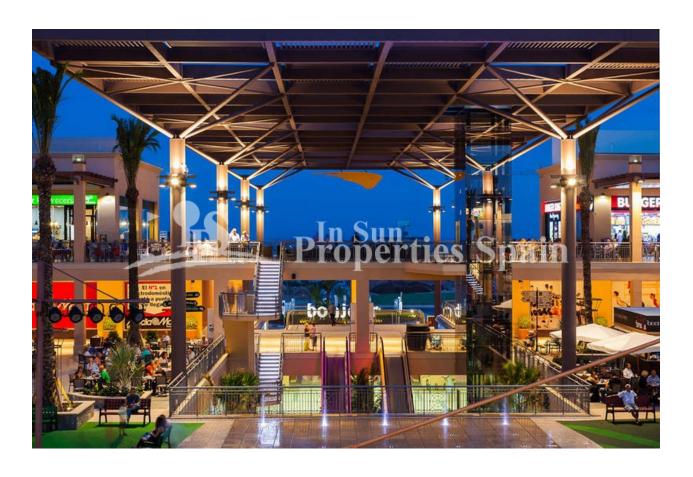

### **DESCRIPCION**

KEY IN HAND. This is a superb new and different development, which is situated in an elevated position next to VILLAMARTIN GOLF and with spectacular views over the Spanish inland and the Mediterranean Sea. At the same time close to 3 white sandy BEACHES and 4 GOLF COURSES, as well as to all kinds of services and amenities including Villamartin PLAZA and ZENIA BOULEVARD. This last remaining First Floor, 3 bedroom apartment is of 87 m2, with large 19m2 SOUTH facing balcony. All owners have access through 2 glass ELEVATORS to the large communal roof terrace with individual locked storage, Jacuzzi's, showers, pergola, BBQ's and 360 degree panoramic views over the beautiful interior landscape down to the Mediterranean. In addition, each apartment has its own 22m2 garage space with room for an average sized car, bicycles and lots of room left for storage. The fully gated residential area comes with an Infinity pool, an area for bicycle parking and a play ground for children. This is a development with CONCIERGE also.