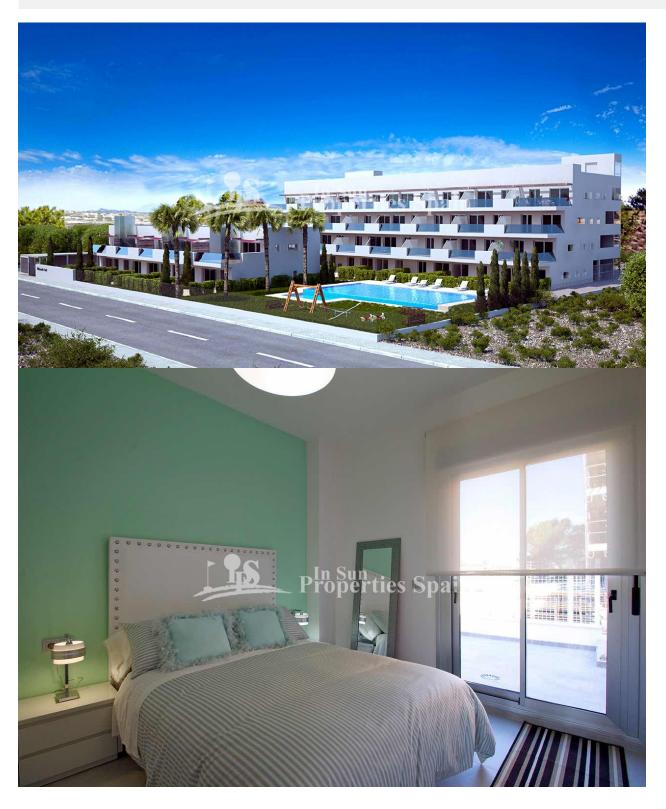

### **DESCRIPCION**

KEY IN HAND. This is a superb new and different development, which is situated in an elevated position next to VILLAMARTIN GOLF and with spectacular views over the Spanish inland and the Mediterranean Sea. At the same time close to 3 white sandy BEACHES and 4 GOLF COURSES, as well as to all kinds of services and amenities including Villamartin PLAZA and ZENIA BOULEVARD. This last remaining First Floor, 3 bedroom apartment is of 87 m2, with large 19m2 SOUTH facing balcony. All owners have access through 2 glass ELEVATORS to the large communal roof terrace with individual locked storage, Jacuzzi's, showers, pergola, BBQ's and 360 degree panoramic views over the beautiful interior landscape down to the Mediterranean. In addition, each apartment has its own 22m2 garage space with room for an average sized car, bicycles and lots of room left for storage. The fully gated residential area comes with an Infinity pool, an area for bicycle parking and a play ground for children. This is a development with CONCIERGE also.