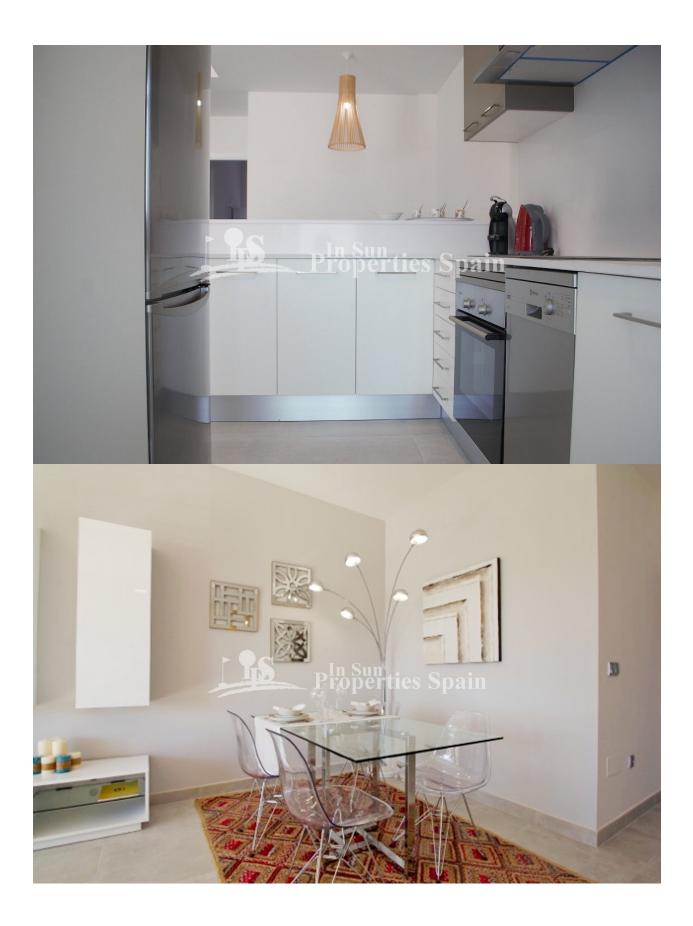

### **DESCRIPCION**

KEY IN HAND. This is a superb new and different development, which is situated in an elevated position next to VILLAMARTIN GOLF and with spectacular views over the Spanish inland and the Mediterranean Sea. At the same time close to 3 white sandy BEACHES and 4 GOLF COURSES, as well as to all kinds of services and amenities including Villamartin PLAZA and ZENIA BOULEVARD. This last remaining First Floor, 3 bedroom apartment is of 87 m2, with large 19m2 SOUTH facing balcony. All owners have access through 2 glass ELEVATORS to the large communal roof terrace with individual locked storage, Jacuzzi's, showers, pergola, BBQ's and 360 degree panoramic views over the beautiful interior landscape down to the Mediterranean. In addition, each apartment has its own 22m2 garage space with room for an average sized car, bicycles and lots of room left for storage. The fully gated residential area comes with an Infinity pool, an area for bicycle parking and a play ground for children. This is a development with CONCIERGE also.

## COCINA

- Cocina abierta
- Cocina equipada