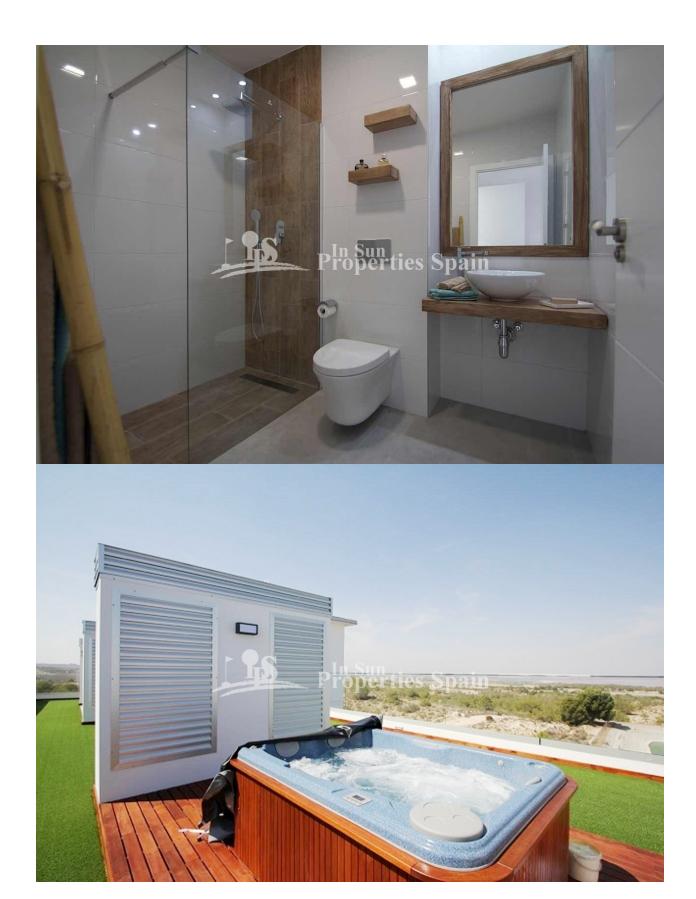

### **DESCRIPCION**

KEY IN HAND. This is a superb new and different development, which is situated in an elevated position next to VILLAMARTIN GOLF and with spectacular views over the Spanish inland and the Mediterranean Sea. At the same time close to 3 white sandy BEACHES and 4 GOLF COURSES, as well as to all kinds of services and amenities including Villamartin PLAZA and ZENIA BOULEVARD. This last remaining First Floor, 3 bedroom apartment is of 87 m2, with large 19m2 SOUTH facing balcony. All owners have access through 2 glass ELEVATORS to the large communal roof terrace with individual locked storage, Jacuzzi's, showers, pergola, BBQ's and 360 degree panoramic views over the beautiful interior landscape down to the Mediterranean. In addition, each apartment has its own 22m2 garage space with room for an average sized car, bicycles and lots of room left for storage. The fully gated residential area comes with an Infinity pool, an area for bicycle parking and a play ground for children. This is a development with CONCIERGE also.

# JARDÍN Y TERRAZAS EXTRA

- Terraza cubierta
- Parque infantil
- Paisajista
- BBQ/grill
- Jardín comunitario
- Jacuzzi exterior
- Armarios empotrados
- Puerta de seguridad
- Doble cristal
- Trastero
- Ascensor
- Conserje