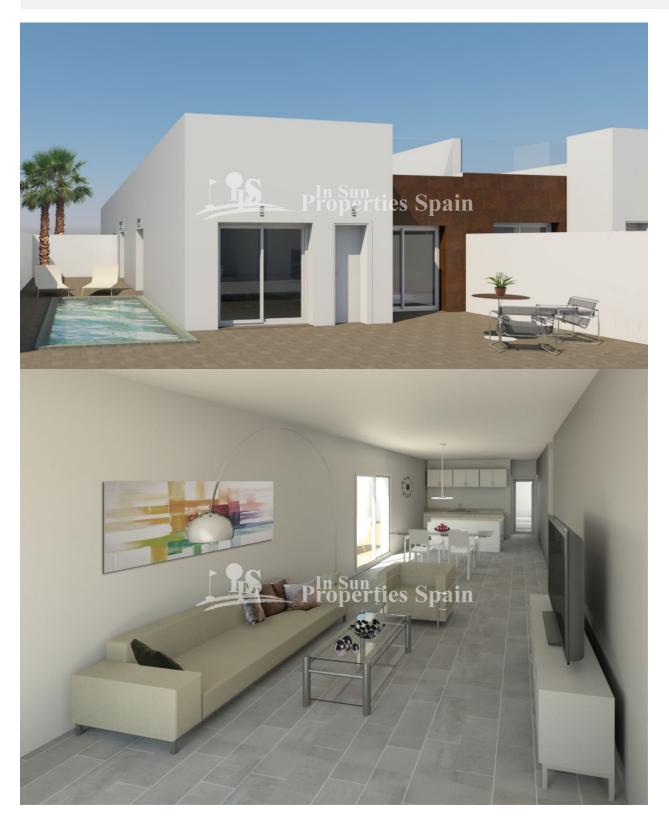

### **DESCRIPCION**

Due to great demand, now offered for sale is the next phase of this development which is located in the heart of BENIJOFAR village, just a few kilometers from the MARQUESA GOLF Course and the beaches of Guardamar del Segura. This residential consists of 2-3 bedrooms semidetached VILLAS, 2-3 bathrooms, on one level, with private solarium, parking and large garden terraces. A 3 bedroom, 2 bathroom, 104m2 Semi-detached Villa on a 151m2 plot with 90m2 roof solarium and 15m2 terrace starts at just €175,000. Top quality finishes with possibility of private POOL for an additional €12,000. Benijofar is a lovely small village with a charming church and village square. There is the casa de cultura for concerts and shows, a marked walking trail which includes the Rio Segura and an outdoor swimming pool as well as two parks and the three crosses viewpoint. Benijofar has a good selection of tapas bars,