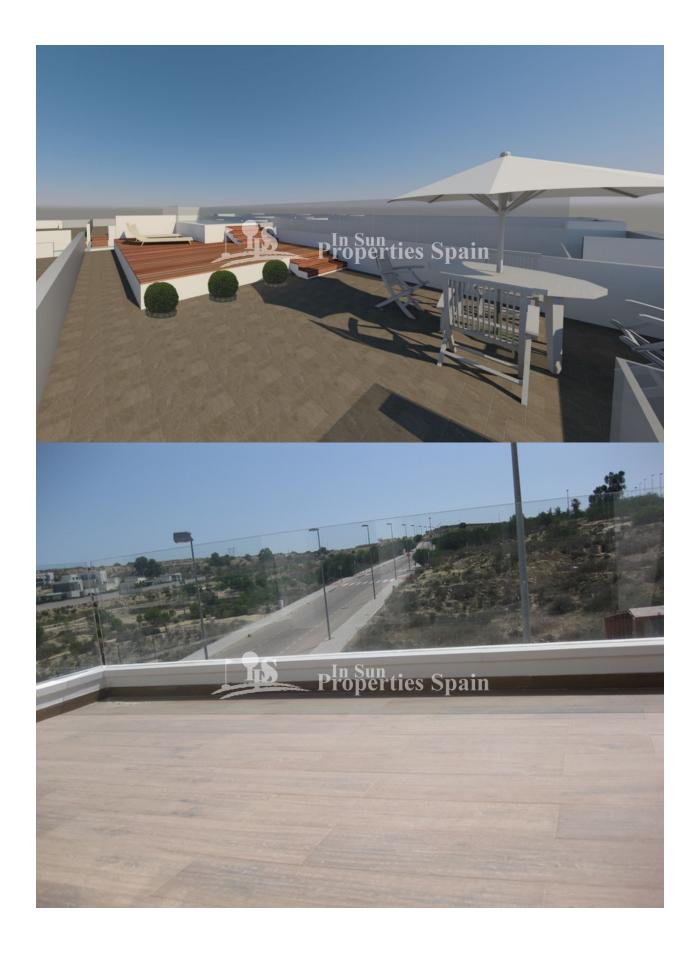

### **DESCRIPCION**

Due to great demand, now offered for sale is the next phase of this development which is located in the heart of BENIJOFAR village, just a few kilometers from the MARQUESA GOLF Course and the beaches of Guardamar del Segura. This residential consists of 2-3 bedrooms semidetached VILLAS, 2-3 bathrooms, on one level, with private solarium, parking and large garden terraces. A 3 bedroom, 2 bathroom, 104m2 Semi-detached Villa on a 151m2 plot with 90m2 roof solarium and 15m2 terrace starts at just €175,000. Top quality finishes with possibility of private POOL for an additional €12,000. Benijofar is a lovely small village with a charming church and village square. There is the casa de cultura for concerts and shows, a marked walking trail which includes the Rio Segura and an outdoor swimming pool as well as two parks and the three crosses viewpoint. Benijofar has a good selection of tapas bars,

# **JARDÍN Y TERRAZAS**

- Terraza abierta
- Paisajista
- Jardín privado

"OUR EXPERIENCE IS YOUR GUARANTEE"