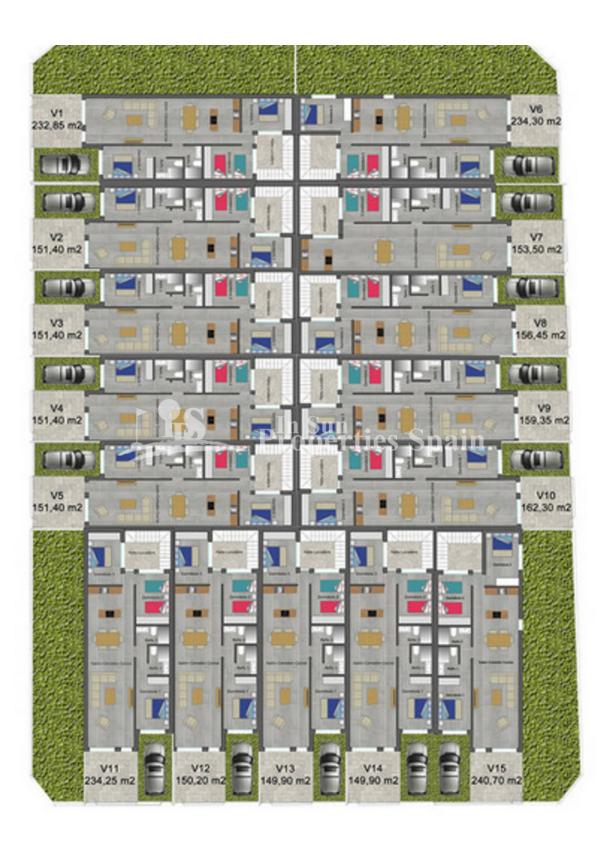

### **DESCRIPCION**

Due to great demand, now offered for sale is the next phase of this development which is located in the heart of BENIJOFAR village, just a few kilometers from the MARQUESA GOLF Course and the beaches of Guardamar del Segura. This residential consists of 2-3 bedrooms semidetached VILLAS, 2-3 bathrooms, on one level, with private solarium, parking and large garden terraces. A 3 bedroom, 2 bathroom, 104m2 Semi-detached Villa on a 151m2 plot with 90m2 roof solarium and 15m2 terrace starts at just €175,000. Top quality finishes with possibility of private POOL for an additional €12,000. Benijofar is a lovely small village with a charming church and village square. There is the casa de cultura for concerts and shows, a marked walking trail which includes the Rio Segura and an outdoor swimming pool as well as two parks and the three crosses viewpoint. Benijofar has a good selection of tapas bars,