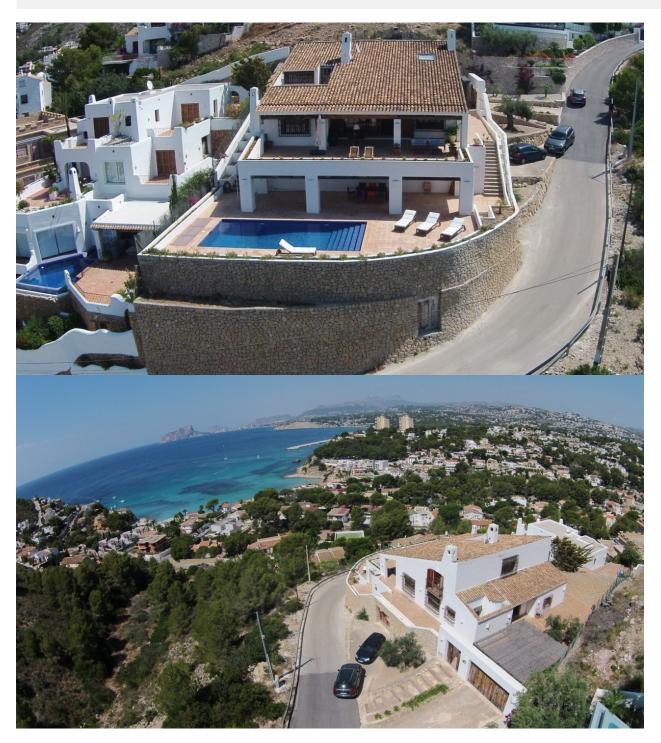

## DESCRIPCION

Large villa with private pool in one of the most beautiful locations of Moraira - El Portet. With perfect sun orientation and with a magnificent sea view towards the Peñon de Ifach from Calpe. Within walking distance of the beach (about 700 m) and the village. The house has many beautiful rustic details of high quality. It also has a large basement with a typical Spanish bodega and the opportunity to create a spa or fitness room, for example. Although it is a traditional villa, it is certainly provided with all modern techniques. Good parking for several cars on site and in the garage. Villas in these locations are rarely offered and are therefore unique.

## **VISTAS**

- PARKING NO. DE COCHES
- Panoramico
- Vistas al mar

Garage no. de coches : 1

"OUR EXPERIENCE IS YOUR GUARANTEE"