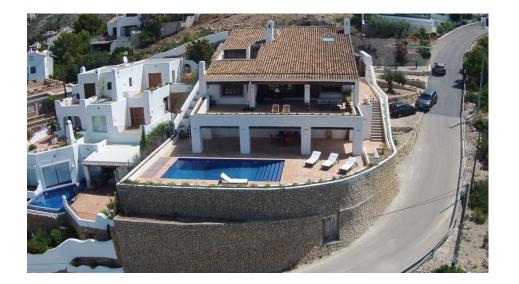

## DESCRIPCION

Large villa with private pool in one of the most beautiful locations of Moraira - El Portet. With perfect sun orientation and with a magnificent sea view towards the Peñon de Ifach from Calpe. Within walking distance of the beach (about 700 m) and the village. The house has many beautiful rustic details of high quality. It also has a large basement with a typical Spanish bodega and the opportunity to create a spa or fitness room, for example. Although it is a traditional villa, it is certainly provided with all modern techniques. Good parking for several cars on site and in the garage. Villas in these locations are rarely offered and are therefore unique.