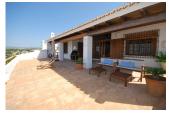

## DESCRIPCION

Large villa with private pool in one of the most beautiful locations of Moraira - El Portet. With perfect sun orientation and with a magnificent sea view towards the Peñon de Ifach from Calpe. Within walking distance of the beach (about 700 m) and the village. The house has many beautiful rustic details of high quality. It also has a large basement with a typical Spanish bodega and the opportunity to create a spa or fitness room, for example. Although it is a traditional villa, it is certainly provided with all modern techniques. Good parking for several cars on site and in the garage. Villas in these locations are rarely offered and are therefore unique.