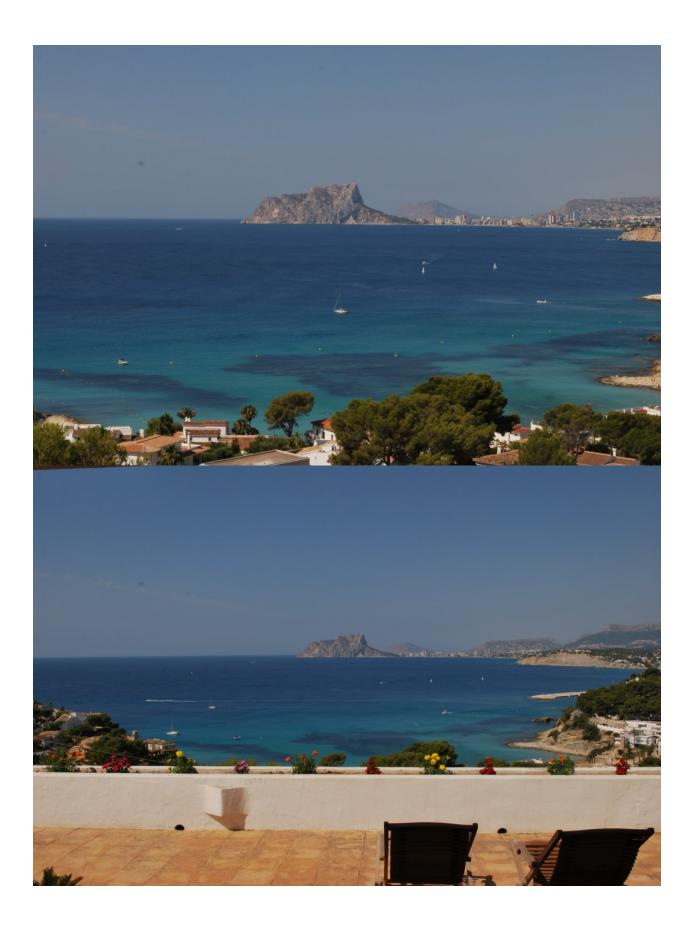

## DESCRIPCION

Large villa with private pool in one of the most beautiful locations of Moraira - El Portet. With perfect sun orientation and with a magnificent sea view towards the Peñon de Ifach from Calpe. Within walking distance of the beach (about 700 m) and the village. The house has many beautiful rustic details of high quality. It also has a large basement with a typical Spanish bodega and the opportunity to create a spa or fitness room, for example. Although it is a traditional villa, it is certainly provided with all modern techniques. Good parking for several cars on site and in the garage. Villas in these locations are rarely offered and are therefore unique.

## **VISTAS**

- PARKING NO. DE COCHES
- Panoramico
- Vistas al mar

Garage no. de coches : 1

"OUR EXPERIENCE IS YOUR GUARANTEE"