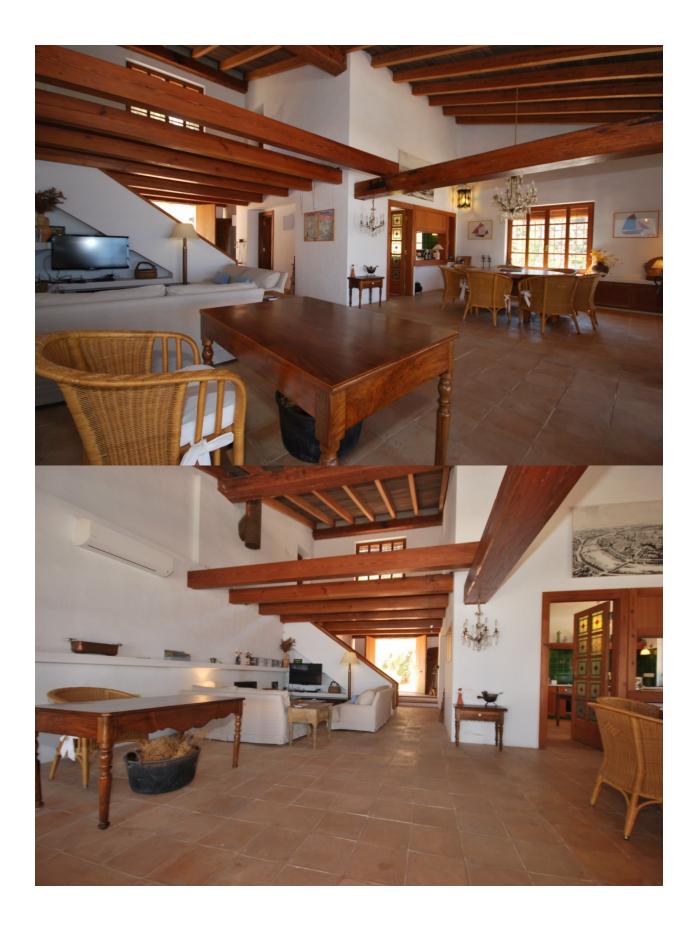

## DESCRIPCION

Large villa with private pool in one of the most beautiful locations of Moraira - El Portet. With perfect sun orientation and with a magnificent sea view towards the Peñon de Ifach from Calpe. Within walking distance of the beach (about 700 m) and the village. The house has many beautiful rustic details of high quality. It also has a large basement with a typical Spanish bodega and the opportunity to create a spa or fitness room, for example. Although it is a traditional villa, it is certainly provided with all modern techniques. Good parking for several cars on site and in the garage. Villas in these locations are rarely offered and are therefore unique.