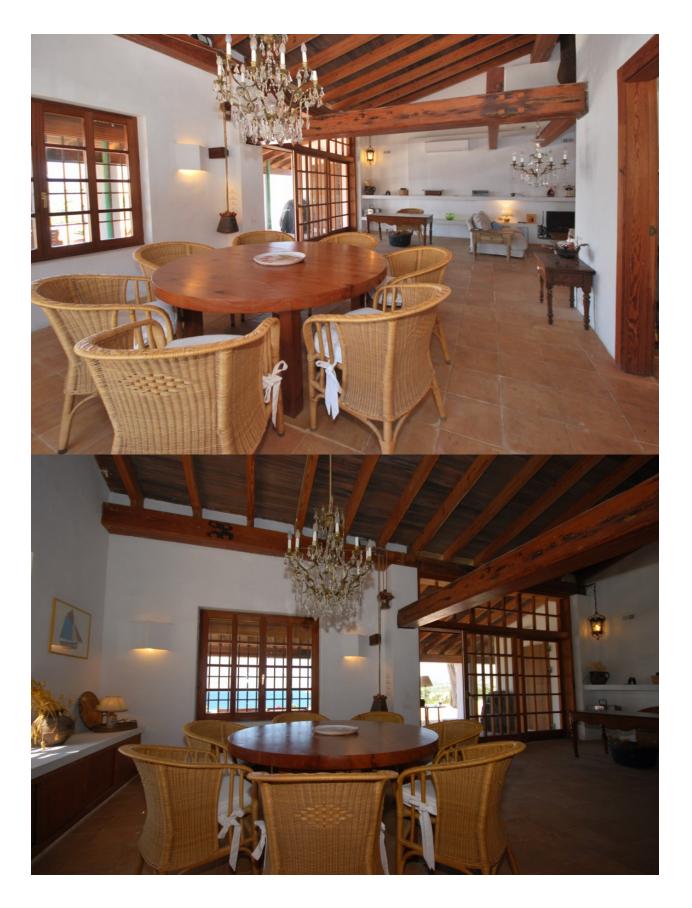

## DESCRIPCION

Large villa with private pool in one of the most beautiful locations of Moraira - El Portet. With perfect sun orientation and with a magnificent sea view towards the Peñon de Ifach from Calpe. Within walking distance of the beach (about 700 m) and the village. The house has many beautiful rustic details of high quality. It also has a large basement with a typical Spanish bodega and the opportunity to create a spa or fitness room, for example. Although it is a traditional villa, it is certainly provided with all modern techniques. Good parking for several cars on site and in the garage. Villas in these locations are rarely offered and are therefore unique.