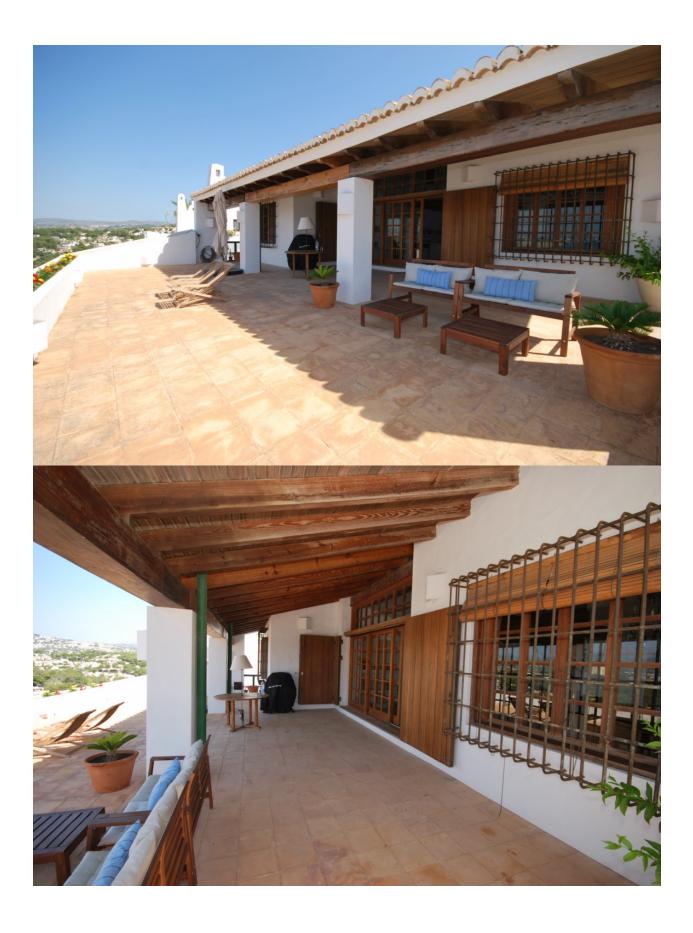

## DESCRIPCION

Large villa with private pool in one of the most beautiful locations of Moraira - El Portet. With perfect sun orientation and with a magnificent sea view towards the Peñon de Ifach from Calpe. Within walking distance of the beach (about 700 m) and the village. The house has many beautiful rustic details of high quality. It also has a large basement with a typical Spanish bodega and the opportunity to create a spa or fitness room, for example. Although it is a traditional villa, it is certainly provided with all modern techniques. Good parking for several cars on site and in the garage. Villas in these locations are rarely offered and are therefore unique.