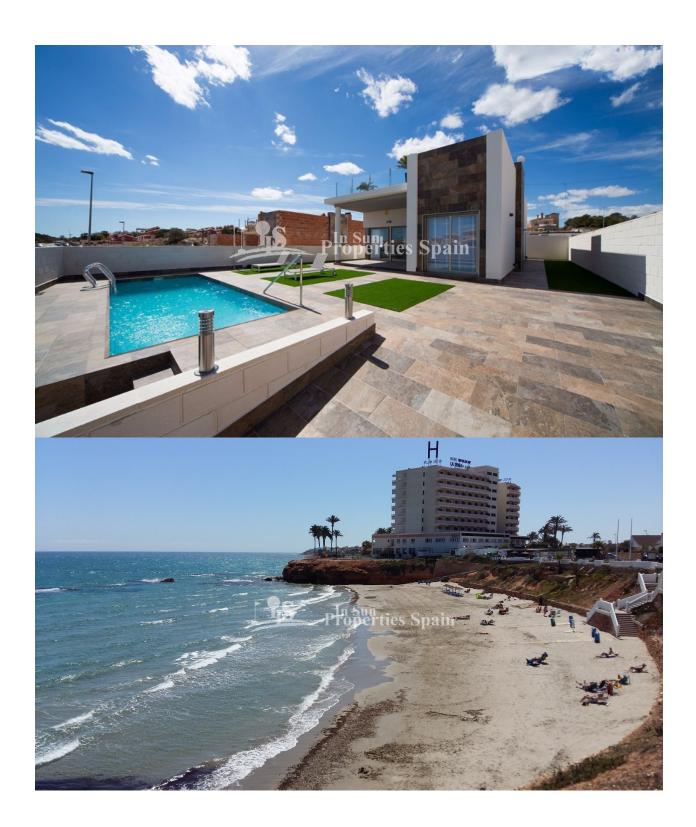

#### **DESCRIPCION**

Last remaining Villa at this stunning development in LA ZENIA. This superb 123m2 Chalet boasts 4 bedrooms, 3 bathroom on a generous 393m2 plot. This luxury Villa with excellent standard is built on one level with a 104m2 roof terrace, the plot comes with off road parking and space for a private swimming pool. The complex is located near all amenities such as bars, restaurants, supermarkets, etc, including Zenia boulevard shopping centre. Golf enthusiasts will find 4 golf courses within a ten minute drive. La Zenia is a small but busy tourist beach resort with many restaurants, bars, shops and good facilities, due to the large number of people living here. This beautiful coastal resort has its own white sandy beach as well having several other beaches nearby, the recently opened Zenia Boulevard shopping mall is right on your doorstep and flight access to the area is excellent with two main airports in close proximity. Alicante airport is a 45 minute drive away and Murcia airport is just 25 minutes. 4 bed, 3 bath from €402,000

# **DISTANCIA A:**

Playa : 1 Km
Aeropuerto: 50 Km

Ciudad : 1 Km