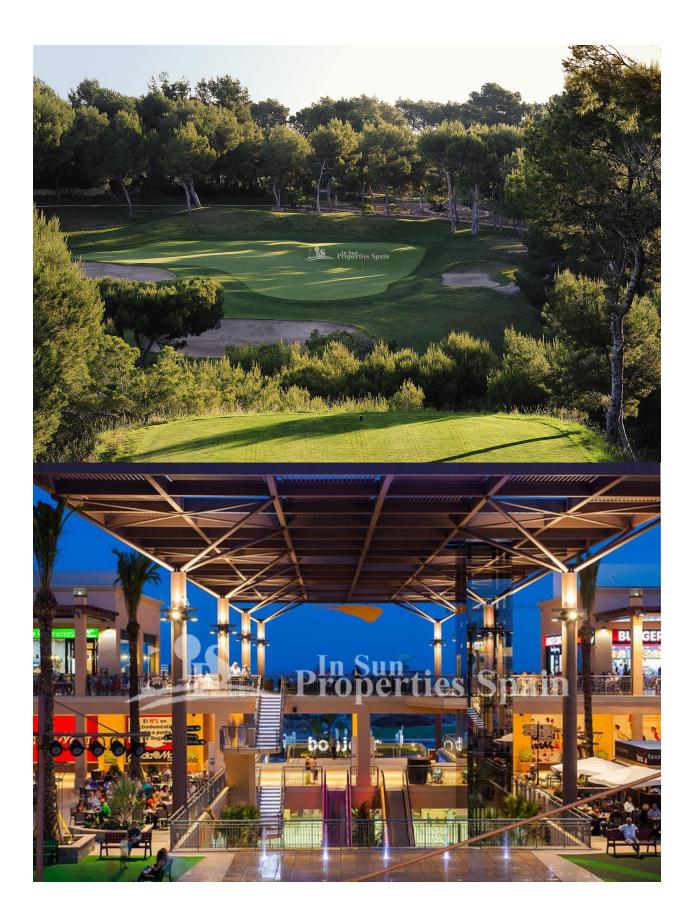

#### **DESCRIPCION**

Last remaining Villa at this stunning development in LA ZENIA. This superb 123m2 Chalet boasts 4 bedrooms, 3 bathroom on a generous 393m2 plot. This luxury Villa with excellent standard is built on one level with a 104m2 roof terrace, the plot comes with off road parking and space for a private swimming pool. The complex is located near all amenities such as bars, restaurants, supermarkets, etc, including Zenia boulevard shopping centre. Golf enthusiasts will find 4 golf courses within a ten minute drive. La Zenia is a small but busy tourist beach resort with many restaurants, bars, shops and good facilities, due to the large number of people living here. This beautiful coastal resort has its own white sandy beach as well having several other beaches nearby, the recently opened Zenia Boulevard shopping mall is right on your doorstep and flight access to the area is excellent with two main airports in close proximity. Alicante airport is a 45 minute drive away and Murcia airport is just 25 minutes. 4 bed, 3 bath from €402,000