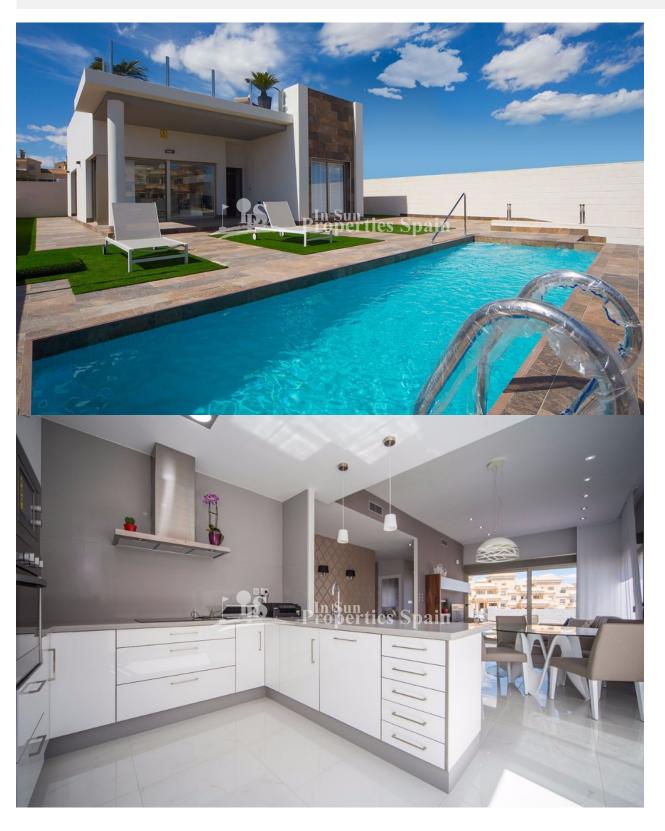

#### **DESCRIPCION**

Last remaining Villa at this stunning development in LA ZENIA. This superb 123m2 Chalet boasts 4 bedrooms, 3 bathroom on a generous 393m2 plot. This luxury Villa with excellent standard is built on one level with a 104m2 roof terrace, the plot comes with off road parking and space for a private swimming pool. The complex is located near all amenities such as bars, restaurants, supermarkets, etc, including Zenia boulevard shopping centre. Golf enthusiasts will find 4 golf courses within a ten minute drive. La Zenia is a small but busy tourist beach resort with many restaurants, bars, shops and good facilities, due to the large number of people living here. This beautiful coastal resort has its own white sandy beach as well having several other beaches nearby, the recently opened Zenia Boulevard shopping mall is right on your doorstep and flight access to the area is excellent with two main airports in close proximity. Alicante airport is a 45 minute drive away and Murcia airport is just 25 minutes. 4 bed, 3 bath from €402,000

# JARDÍN Y TERRAZAS

Paisajista

**ORIENTACION** 

Sur oeste

- Muros de piedra
- Jardín privado