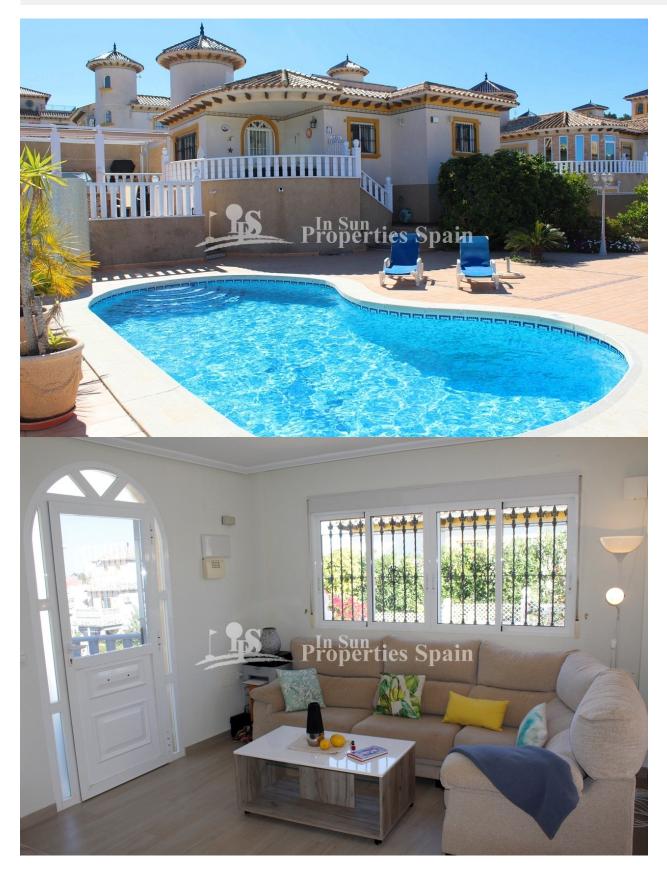

### DESCRIPCION

**REF: # 12003** 

This beautiful detached Villa is situated in PINADA GOLF II right next to the famous GOLF COURSE OF VILLAMARTIN in Orihuela Costa. This fully furnished 3 bed, 2 bath south-west facing detached villa sits on an large 508 m2 individual raised plot allowing wonderful open communal and partial sea views! It has a lovely multi-level landscaped garden providing sun through-out the day, a swimming pool with new outside shower, a nice chill-out area comprising of a BBQ, Fridge, outside storage and an awning that converts into a closed conservatory area of 48 m2, a fantastic space perfect for those cooler months, a garden that consists of nice and juicy orange and mandarin trees, off-road parking with electric gate. An external staircase leads you to the approx 25 m2 roof terrace with lovely sea views, additional storage room and solar panels of which can be removed. The property has been completely renovated over the last 5 years and is distributed over one floor with underneath storage. On entrance to the property you have a lovely front terrace, here you can enjoy morning sun and some sea views over

breakfast. On the main floor is a spacious and well laid-out open plan lounge dinging area with a new Kitchen, for all you wine connoisseurs this kitchen has a unique feature, acclimatised underground wine cellar (with the capacity of 300 bottles), 3 double-sized bedrooms with 2 built-in wardrobes, the master bedroom benefits from an ensuite bathroom with shower, further benefits are air-conditioning hot/cold, under-floor heating, bathroom ventilation, water filtration system, alarm system, grills and a security front door with impenetrable glass. This immaculate "READY TO MOVE IN" property is only 10 min walking distance to the Villamartin Plaza and Golf where you can find an abundance of amenities; bars, restaurants, hairdressers, dentist, banks and a post shop amongst many others! Aside from the golf course of Villamartin, there are a further three wonderful courses close by; Las Ramblas, Campoamor and Las Colinas. Just a 5-minute car drive takes you to the largest shopping centre in the region of Alicante, the popular "Zenia Boulevard" with over 150 shops, bars and restaurants as well as the beautiful crystal-clear water beaches of the Orihuela Costa. This property is easily accessed via the AP7 or N332 and is only 45 minutes from Alicante and Murcia Airport

# PROPERTY GALLERY

"OUR EXPERIENCE IS YOUR GUARANTEE"