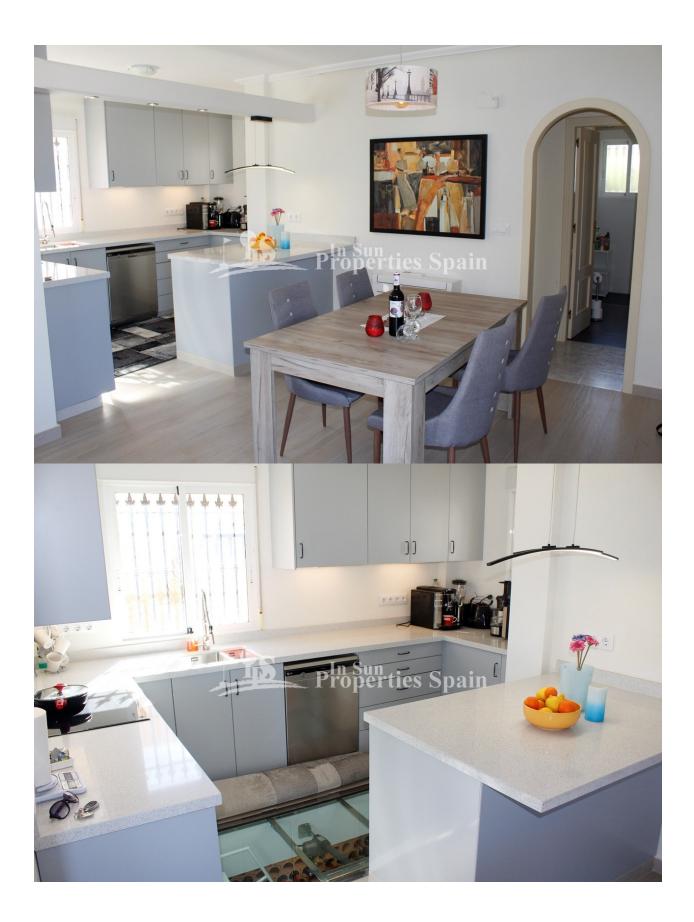

breakfast. On the main floor is a spacious and well laid-out open plan lounge dinging area with a new Kitchen, for all you wine connoisseurs this kitchen has a unique feature, acclimatised underground wine cellar (with the capacity of 300 bottles), 3 double-sized bedrooms with 2 built-in wardrobes, the master bedroom benefits from an ensuite bathroom with shower, further benefits are air-conditioning hot/cold, under-floor heating, bathroom ventilation, water filtration system, alarm system, grills and a security front door with impenetrable glass. This immaculate "READY TO MOVE IN" property is only 10 min walking distance to the Villamartin Plaza and Golf where you can find an abundance of amenities; bars, restaurants, hairdressers, dentist, banks and a post shop amongst many others! Aside from the golf course of Villamartin, there are a further three wonderful courses close by; Las Ramblas, Campoamor and Las Colinas. Just a 5-minute car drive takes you to the largest shopping centre in the region of Alicante, the popular "Zenia Boulevard" with over 150 shops, bars and restaurants as well as the beautiful crystal-clear water beaches of the Orihuela Costa. This property is easily accessed via the AP7 or N332 and is only 45 minutes from Alicante and Murcia Airport

# PROPERTY GALLERY

"OUR EXPERIENCE IS YOUR GUARANTEE"