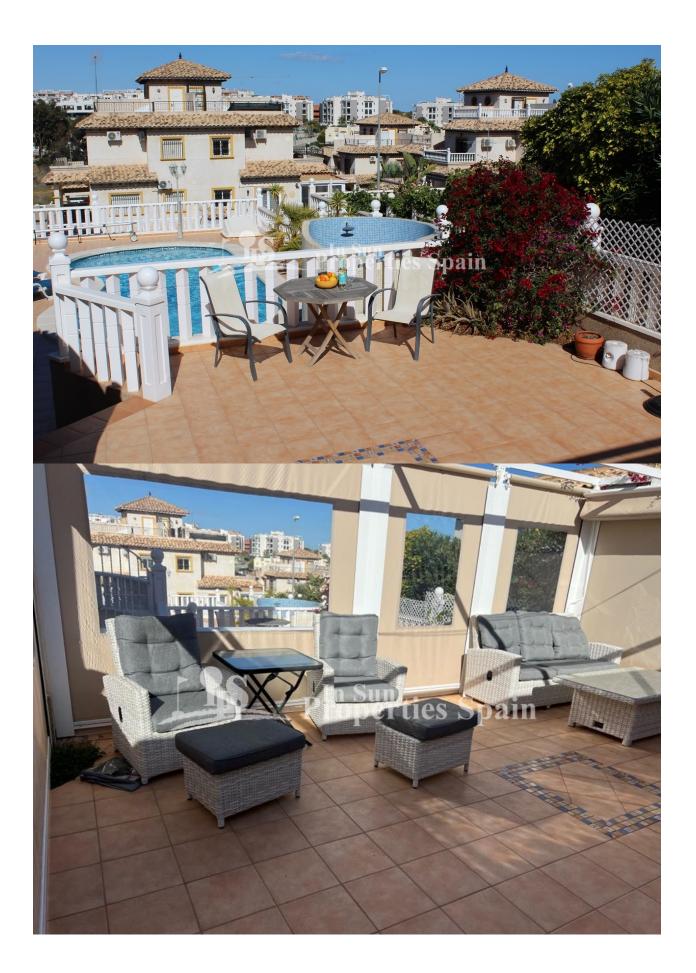

### DESCRIPCION

**REF: # 12003** 

This beautiful detached Villa is situated in PINADA GOLF II right next to the famous GOLF COURSE OF VILLAMARTIN in Orihuela Costa. This fully furnished 3 bed, 2 bath south-west facing detached villa sits on an large 508 m2 individual raised plot allowing wonderful open communal and partial sea views! It has a lovely multi-level landscaped garden providing sun through-out the day, a swimming pool with new outside shower, a nice chill-out area comprising of a BBQ, Fridge, outside storage and an awning that converts into a closed conservatory area of 48 m2, a fantastic space perfect for those cooler months, a garden that consists of nice and juicy orange and mandarin trees, off-road parking with electric gate. An external staircase leads you to the approx 25 m2 roof terrace with lovely sea views, additional storage room and solar panels of which can be removed. The property has been completely renovated over the last 5 years and is distributed over one floor with underneath storage. On entrance to the property you have a lovely front terrace, here you can enjoy morning sun and some sea views over