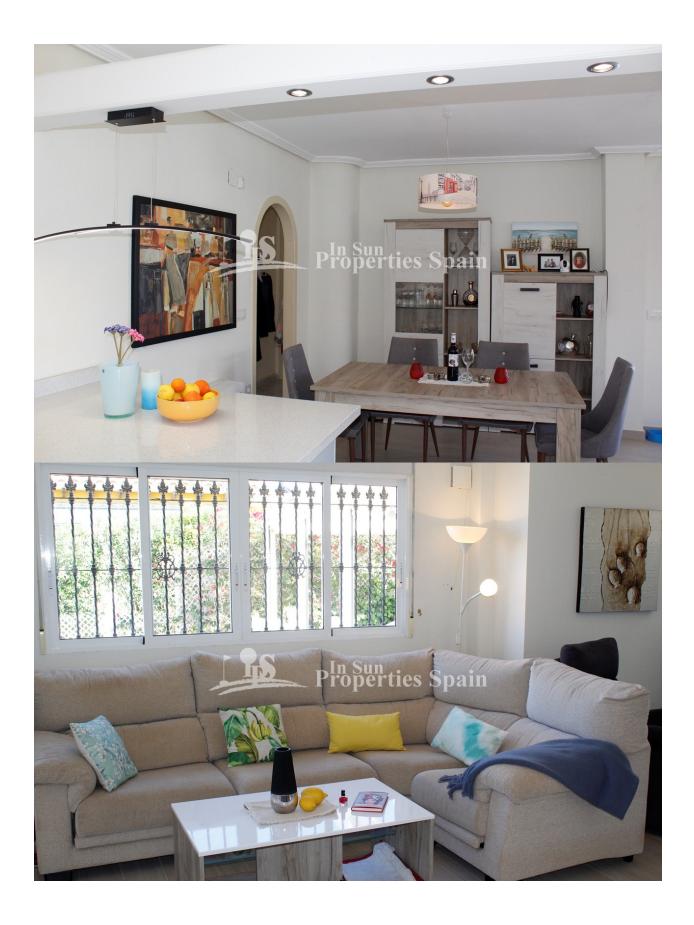

### DESCRIPCION

**REF: # 12003** 

This beautiful detached Villa is situated in PINADA GOLF II right next to the famous GOLF COURSE OF VILLAMARTIN in Orihuela Costa. This fully furnished 3 bed, 2 bath south-west facing detached villa sits on an large 508 m2 individual raised plot allowing wonderful open communal and partial sea views! It has a lovely multi-level landscaped garden providing sun through-out the day, a swimming pool with new outside shower, a nice chill-out area comprising of a BBQ, Fridge, outside storage and an awning that converts into a closed conservatory area of 48 m2, a fantastic space perfect for those cooler months, a garden that consists of nice and juicy orange and mandarin trees, off-road parking with electric gate. An external staircase leads you to the approx 25 m2 roof terrace with lovely sea views, additional storage room and solar panels of which can be removed. The property has been completely renovated over the last 5 years and is distributed over one floor with underneath storage. On entrance to the property you have a lovely front terrace, here you can enjoy morning sun and some sea views over

breakfast. On the main floor is a spacious and well laid-out open plan lounge dinging area with a new Kitchen, for all you wine connoisseurs this kitchen has a unique feature, acclimatised underground wine cellar (with the capacity of 300 bottles), 3 double-sized bedrooms with 2 built-in wardrobes, the master bedroom benefits from an ensuite bathroom with shower, further benefits are air-conditioning hot/cold, under-floor heating, bathroom ventilation, water filtration system, alarm system, grills and a security front door with impenetrable glass. This immaculate "READY TO MOVE IN" property is only 10 min walking distance to the Villamartin Plaza and Golf where you can find an abundance of amenities; bars, restaurants, hairdressers, dentist, banks and a post shop amongst many others! Aside from the golf course of Villamartin, there are a further three wonderful courses close by; Las Ramblas, Campoamor and Las Colinas. Just a 5-minute car drive takes you to the largest shopping centre in the region of Alicante, the popular "Zenia Boulevard" with over 150 shops, bars and restaurants as well as the beautiful crystal-clear water beaches of the Orihuela Costa. This property is easily accessed via the AP7 or N332 and is only 45 minutes from Alicante and Murcia Airport