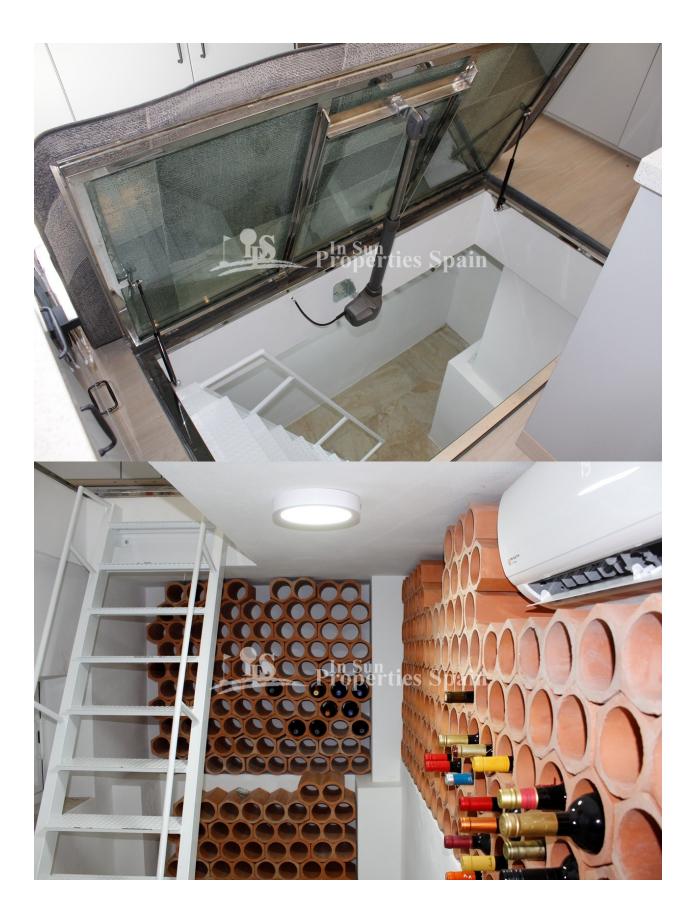

breakfast. On the main floor is a spacious and well laid-out open plan lounge dinging area with a new Kitchen, for all you wine connoisseurs this kitchen has a unique feature, acclimatised underground wine cellar (with the capacity of 300 bottles), 3 double-sized bedrooms with 2 built-in wardrobes, the master bedroom benefits from an ensuite bathroom with shower, further benefits are air-conditioning hot/cold, under-floor heating, bathroom ventilation, water filtration system, alarm system, grills and a security front door with impenetrable glass. This immaculate "READY TO MOVE IN" property is only 10 min walking distance to the Villamartin Plaza and Golf where you can find an abundance of amenities; bars, restaurants, hairdressers, dentist, banks and a post shop amongst many others! Aside from the golf course of Villamartin, there are a further three wonderful courses close by; Las Ramblas, Campoamor and Las Colinas. Just a 5-minute car drive takes you to the largest shopping centre in the region of Alicante, the popular "Zenia Boulevard" with over 150 shops, bars and restaurants as well as the beautiful crystal-clear water beaches of the Orihuela Costa. This property is easily accessed via the AP7 or N332 and is only 45 minutes from Alicante and Murcia Airport