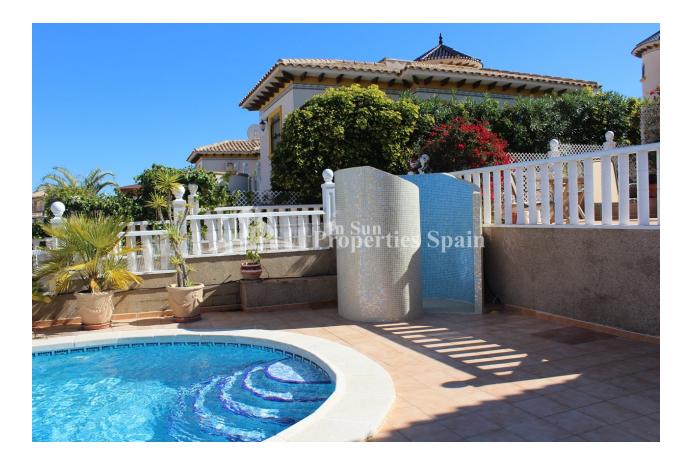

### DESCRIPCION

**REF: # 12003** 

This beautiful detached Villa is situated in PINADA GOLF II right next to the famous GOLF COURSE OF VILLAMARTIN in Orihuela Costa. This fully furnished 3 bed, 2 bath south-west facing detached villa sits on an large 508 m2 individual raised plot allowing wonderful open communal and partial sea views! It has a lovely multi-level landscaped garden providing sun through-out the day, a swimming pool with new outside shower, a nice chill-out area comprising of a BBQ, Fridge, outside storage and an awning that converts into a closed conservatory area of 48 m2, a fantastic space perfect for those cooler months, a garden that consists of nice and juicy orange and mandarin trees, off-road parking with electric gate. An external staircase leads you to the approx 25 m2 roof terrace with lovely sea views, additional storage room and solar panels of which can be removed. The property has been completely renovated over the last 5 years and is distributed over one floor with underneath storage. On entrance to the property you have a lovely front terrace, here you can enjoy morning sun and some sea views over

# PROPERTY GALLERY

"OUR EXPERIENCE IS YOUR GUARANTEE"