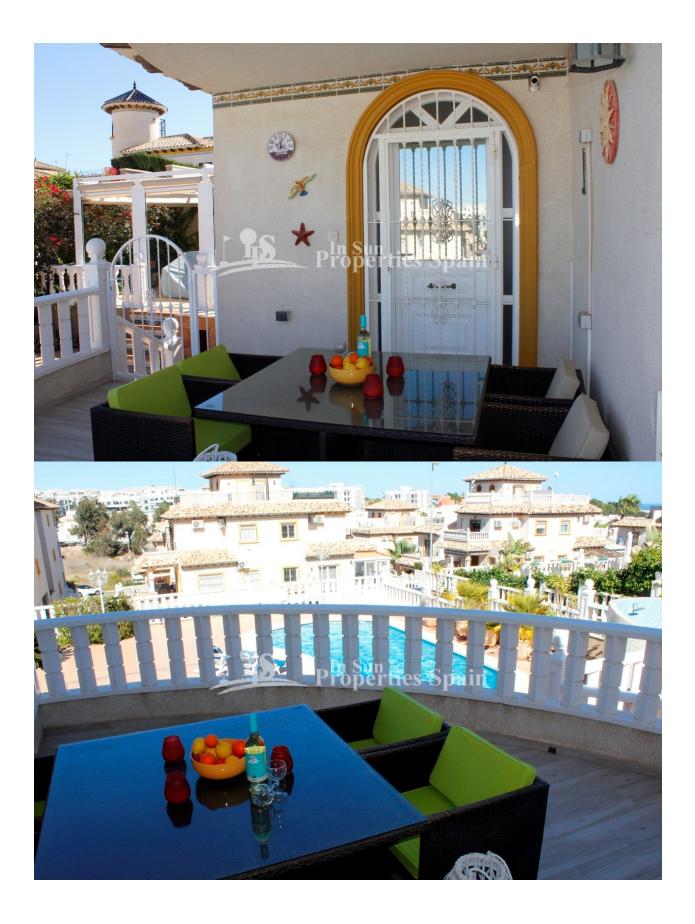

### DESCRIPCION

**REF: # 12003** 

This beautiful detached Villa is situated in PINADA GOLF II right next to the famous GOLF COURSE OF VILLAMARTIN in Orihuela Costa. This fully furnished 3 bed, 2 bath south-west facing detached villa sits on an large 508 m2 individual raised plot allowing wonderful open communal and partial sea views! It has a lovely multi-level landscaped garden providing sun through-out the day, a swimming pool with new outside shower, a nice chill-out area comprising of a BBQ, Fridge, outside storage and an awning that converts into a closed conservatory area of 48 m2, a fantastic space perfect for those cooler months, a garden that consists of nice and juicy orange and mandarin trees, off-road parking with electric gate. An external staircase leads you to the approx 25 m2 roof terrace with lovely sea views, additional storage room and solar panels of which can be removed. The property has been completely renovated over the last 5 years and is distributed over one floor with underneath storage. On entrance to the property you have a lovely front terrace, here you can enjoy morning sun and some sea views over