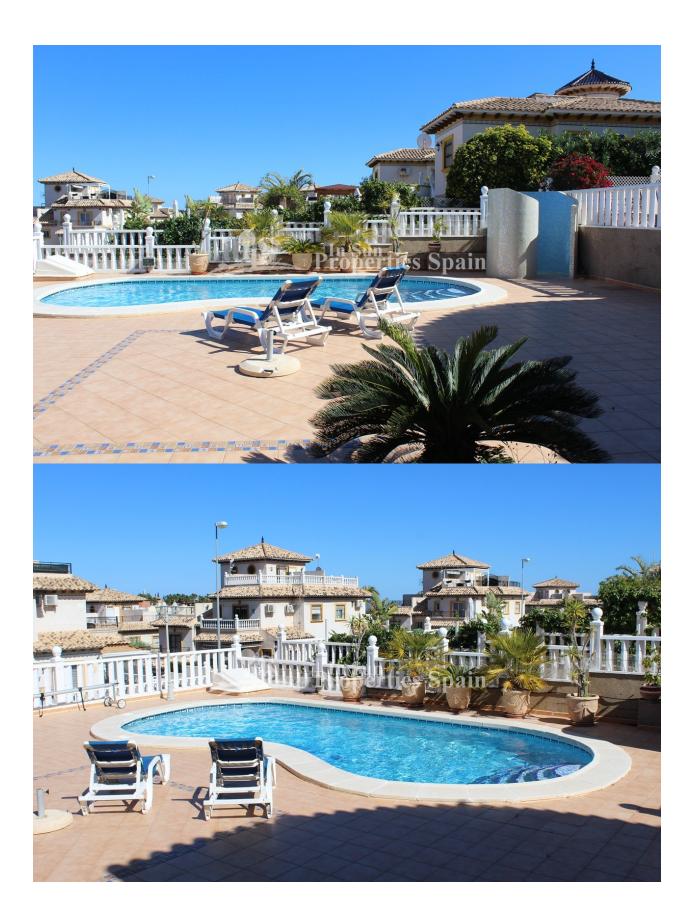

### DESCRIPCION

**REF: # 12003** 

This beautiful detached Villa is situated in PINADA GOLF II right next to the famous GOLF COURSE OF VILLAMARTIN in Orihuela Costa. This fully furnished 3 bed, 2 bath south-west facing detached villa sits on an large 508 m2 individual raised plot allowing wonderful open communal and partial sea views! It has a lovely multi-level landscaped garden providing sun through-out the day, a swimming pool with new outside shower, a nice chill-out area comprising of a BBQ, Fridge, outside storage and an awning that converts into a closed conservatory area of 48 m2, a fantastic space perfect for those cooler months, a garden that consists of nice and juicy orange and mandarin trees, off-road parking with electric gate. An external staircase leads you to the approx 25 m2 roof terrace with lovely sea views, additional storage room and solar panels of which can be removed. The property has been completely renovated over the last 5 years and is distributed over one floor with underneath storage. On entrance to the property you have a lovely front terrace, here you can enjoy morning sun and some sea views over