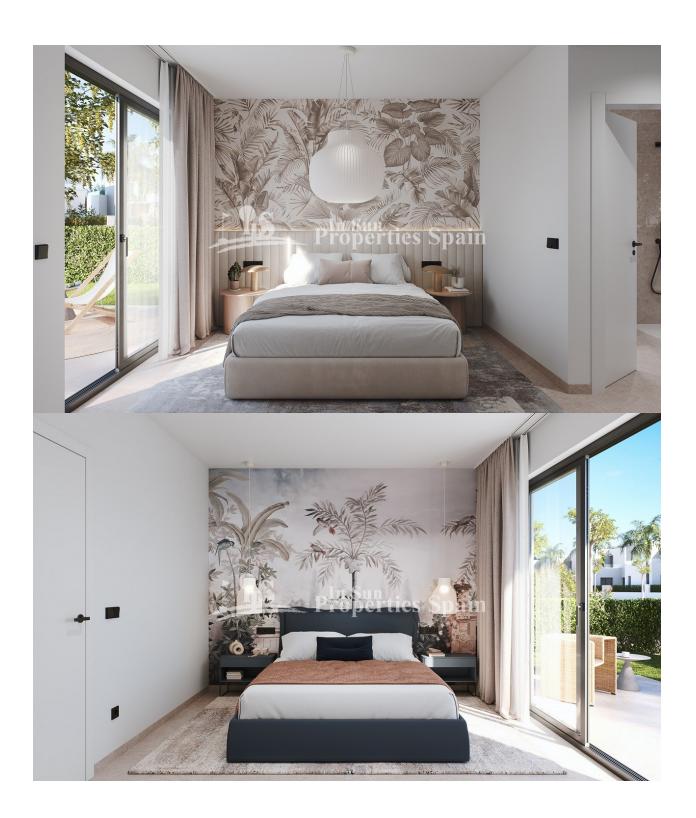

#### **DESCRIPCION**

SPECTACULAR 1ST FLOOR APARTMENT COMPLEX LOCATED IN SANTA ROSALIA LAKE AND LIFE RESORT - wonderful communal facilities and panoramic views of the pool! This wonderful 111m2 1st floor apartment consists of 3 bedrooms, 2 bathrooms, open plan kitchen / lounge / dining area, 19.45m2 private terrace with underground parking and storage room. The kitchen is equipped and includes the following appliances: ceramic hob, oven, microwave, extractor hood, glass finished refrigerator, and integrated dishwasher. They are designed by Zorg Arquitectos deliver cutting-edge design, top-quality materials from market-leading brands ensuring a luxurious experience. The apartments offer panoramic views of the pool, common areas, and, depending on the floor, the countryside and the beautiful Santa Rosalía Lake. The apartments offer panoramic views of the pool, common areas, and, depending on the floor, the countryside and the beautiful Santa Rosalía Lake. Its exclusive central, landscaped common area boasts a fabulous