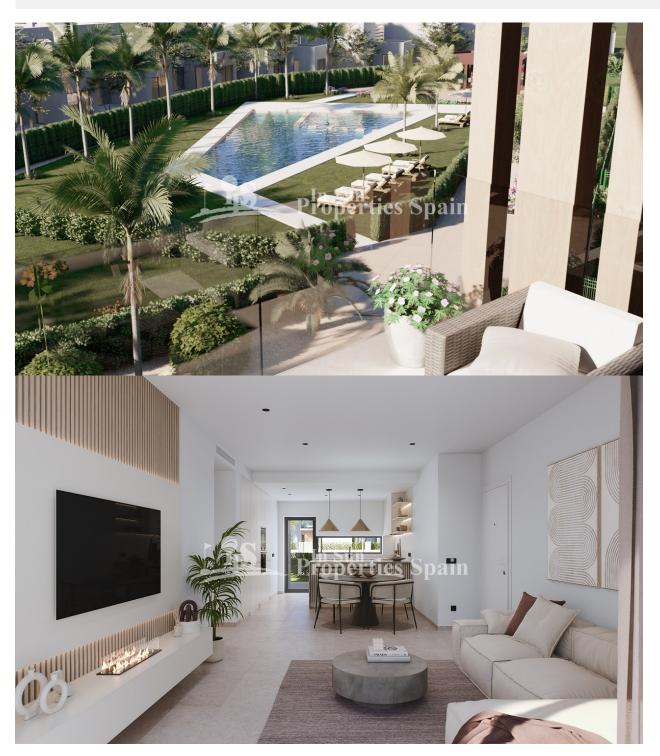

#### **DESCRIPCION**

SPECTACULAR 1ST FLOOR APARTMENT COMPLEX LOCATED IN SANTA ROSALIA LAKE AND LIFE RESORT - wonderful communal facilities and panoramic views of the pool! This wonderful 111m2 1st floor apartment consists of 3 bedrooms, 2 bathrooms, open plan kitchen / lounge / dining area, 19.45m2 private terrace with underground parking and storage room. The kitchen is equipped and includes the following appliances: ceramic hob, oven, microwave, extractor hood, glass finished refrigerator, and integrated dishwasher. They are designed by Zorg Arquitectos deliver cutting-edge design, top-quality materials from market-leading brands ensuring a luxurious experience. The apartments offer panoramic views of the pool, common areas, and, depending on the floor, the countryside and the beautiful Santa Rosalía Lake. The apartments offer panoramic views of the pool, common areas, and, depending on the floor, the countryside and the beautiful Santa Rosalía Lake. Its exclusive central, landscaped common area boasts a fabulous

contemporary pool, social club and green areas. A unique concept in luxury living surrounding an impressive crystal blue lake right here in the region of Murcia. Santa Rosalia Lake and Lifestyle Resort is a unique concept in Spain's wonderful Costa Cálida region located just 10 minutes to the beaches of the Mar Menor. Offering high quality new design properties nestled amongst the fabulous facilities the resort has to offer with the magnificent crystal lake as the centrepiece and jewel in the crown. The 700.000m2 resort consists primarily of green landscaped areas and an impressive turquoise coloured lake surrounded by white sandy beaches with a luxury beach club house on hand. Golfing activities are just one of many to enjoy in this haven of luxury lifestyle living. The resort is surrounded by Golf courses and close to all types of amenities and facilities, sports and leisure activities. Santa Rosalia is a unique place to relax and enjoy your home in Spain and all that it has to offer. The exclusive location guarantees high demand and an attractive investment potential. Only 30km from Murcia (Corvera Airport).

# **JARDÍN Y TERRAZAS**

- Palmeras
- Parque infantil
- Paisajista
- Vallado
- Jardín comunitario

# **VISTAS**

• Panoramico