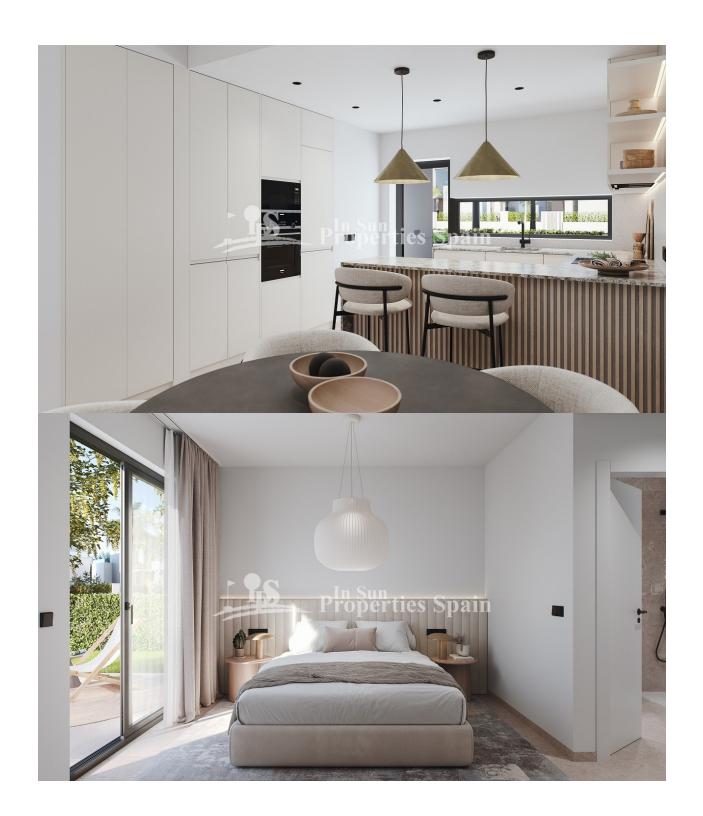

#### **DESCRIPCION**

SPECTACULAR 1ST FLOOR APARTMENT COMPLEX LOCATED IN SANTA ROSALIA LAKE AND LIFE RESORT - wonderful communal facilities and panoramic views of the pool! This wonderful 111m2 1st floor apartment consists of 3 bedrooms, 2 bathrooms, open plan kitchen / lounge / dining area, 19.45m2 private terrace with underground parking and storage room. The kitchen is equipped and includes the following appliances: ceramic hob, oven, microwave, extractor hood, glass finished refrigerator, and integrated dishwasher. They are designed by Zorg Arquitectos deliver cutting-edge design, top-quality materials from market-leading brands ensuring a luxurious experience. The apartments offer panoramic views of the pool, common areas, and, depending on the floor, the countryside and the beautiful Santa Rosalía Lake. The apartments offer panoramic views of the pool, common areas, and, depending on the floor, the countryside and the beautiful Santa Rosalía Lake. Its exclusive central, landscaped common area boasts a fabulous

# COCINA

- Cocina abierta
- Cocina equipada

"OUR EXPERIENCE IS YOUR GUARANTEE"