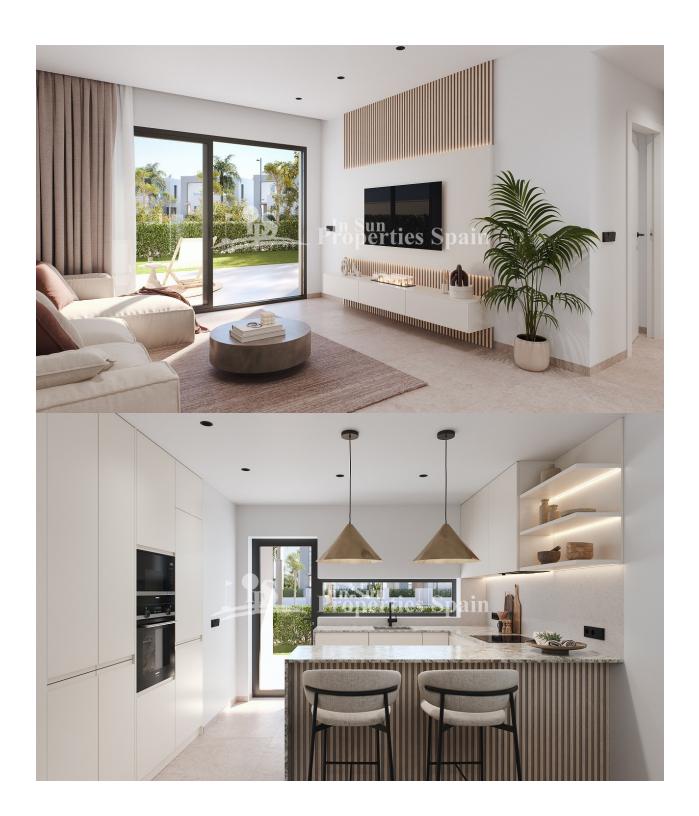

#### **DESCRIPCION**

SPECTACULAR 1ST FLOOR APARTMENT COMPLEX LOCATED IN SANTA ROSALIA LAKE AND LIFE RESORT - wonderful communal facilities and panoramic views of the pool! This wonderful 111m2 1st floor apartment consists of 3 bedrooms, 2 bathrooms, open plan kitchen / lounge / dining area, 19.45m2 private terrace with underground parking and storage room. The kitchen is equipped and includes the following appliances: ceramic hob, oven, microwave, extractor hood, glass finished refrigerator, and integrated dishwasher. They are designed by Zorg Arquitectos deliver cutting-edge design, top-quality materials from market-leading brands ensuring a luxurious experience. The apartments offer panoramic views of the pool, common areas, and, depending on the floor, the countryside and the beautiful Santa Rosalía Lake. The apartments offer panoramic views of the pool, common areas, and, depending on the floor, the countryside and the beautiful Santa Rosalía Lake. Its exclusive central, landscaped common area boasts a fabulous

# COCINA

- Cocina abierta
- Cocina equipada

"OUR EXPERIENCE IS YOUR GUARANTEE"