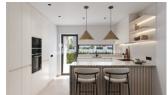

#### **DESCRIPCION**

SPECTACULAR 1ST FLOOR APARTMENT COMPLEX LOCATED IN SANTA ROSALIA LAKE AND LIFE RESORT - wonderful communal facilities and panoramic views of the pool! This wonderful 111m2 1st floor apartment consists of 3 bedrooms, 2 bathrooms, open plan kitchen / lounge / dining area, 19.45m2 private terrace with underground parking and storage room. The kitchen is equipped and includes the following appliances: ceramic hob, oven, microwave, extractor hood, glass finished refrigerator, and integrated dishwasher. They are designed by Zorg Arquitectos deliver cutting-edge design, top-quality materials from market-leading brands ensuring a luxurious experience. The apartments offer panoramic views of the pool, common areas, and, depending on the floor, the countryside and the beautiful Santa Rosalía Lake. The apartments offer panoramic views of the pool, common areas, and, depending on the floor, the countryside and the beautiful Santa Rosalía Lake. Its exclusive central, landscaped common area boasts a fabulous

# COCINA

- Cocina abierta
- Cocina equipada

"OUR EXPERIENCE IS YOUR GUARANTEE"