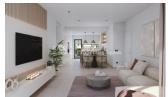

#### **DESCRIPCION**

SPECTACULAR 1ST FLOOR APARTMENT COMPLEX LOCATED IN SANTA ROSALIA LAKE AND LIFE RESORT - wonderful communal facilities and panoramic views of the pool! This wonderful 111m2 1st floor apartment consists of 3 bedrooms, 2 bathrooms, open plan kitchen / lounge / dining area, 19.45m2 private terrace with underground parking and storage room. The kitchen is equipped and includes the following appliances: ceramic hob, oven, microwave, extractor hood, glass finished refrigerator, and integrated dishwasher. They are designed by Zorg Arquitectos deliver cutting-edge design, top-quality materials from market-leading brands ensuring a luxurious experience. The apartments offer panoramic views of the pool, common areas, and, depending on the floor, the countryside and the beautiful Santa Rosalía Lake. The apartments offer panoramic views of the pool, common areas, and, depending on the floor, the countryside and the beautiful Santa Rosalía Lake. Its exclusive central, landscaped common area boasts a fabulous

# **AMUEBLADO**

• Sin amueblar