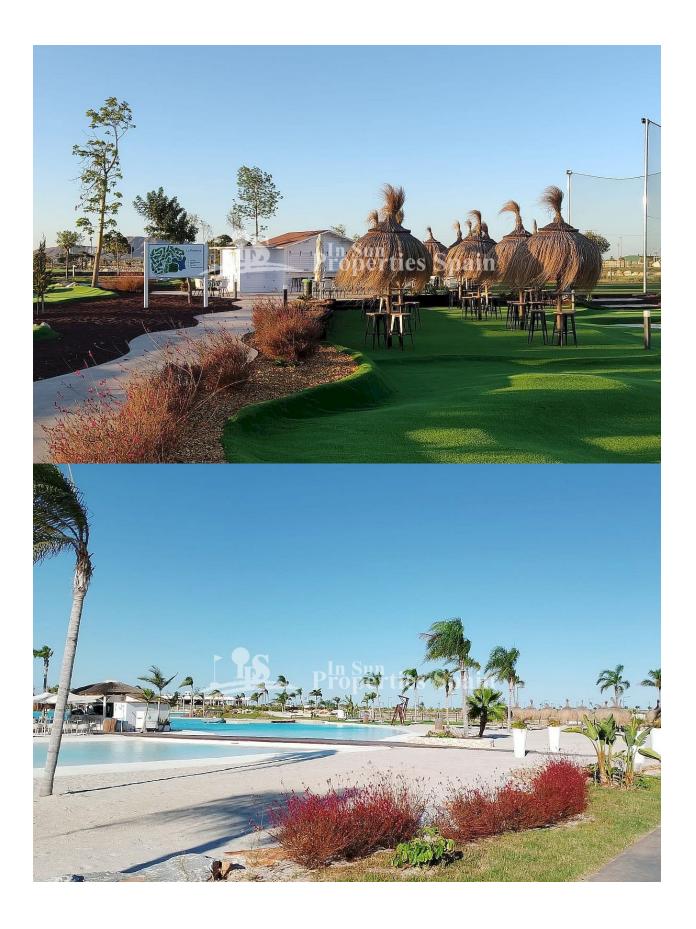

contemporary pool, social club and green areas. A unique concept in luxury living surrounding an impressive crystal blue lake right here in the region of Murcia. Santa Rosalia Lake and Lifestyle Resort is a unique concept in Spain's wonderful Costa Cálida region located just 10 minutes to the beaches of the Mar Menor. Offering high quality new design properties nestled amongst the fabulous facilities the resort has to offer with the magnificent crystal lake as the centrepiece and jewel in the crown. The 700.000m2 resort consists primarily of green landscaped areas and an impressive turquoise coloured lake surrounded by white sandy beaches with a luxury beach club house on hand. Golfing activities are just one of many to enjoy in this haven of luxury lifestyle living. The resort is surrounded by Golf courses and close to all types of amenities and facilities, sports and leisure activities. Santa Rosalia is a unique place to relax and enjoy your home in Spain and all that it has to offer. The exclusive location guarantees high demand and an attractive investment potential. Only 30km from Murcia (Corvera Airport).