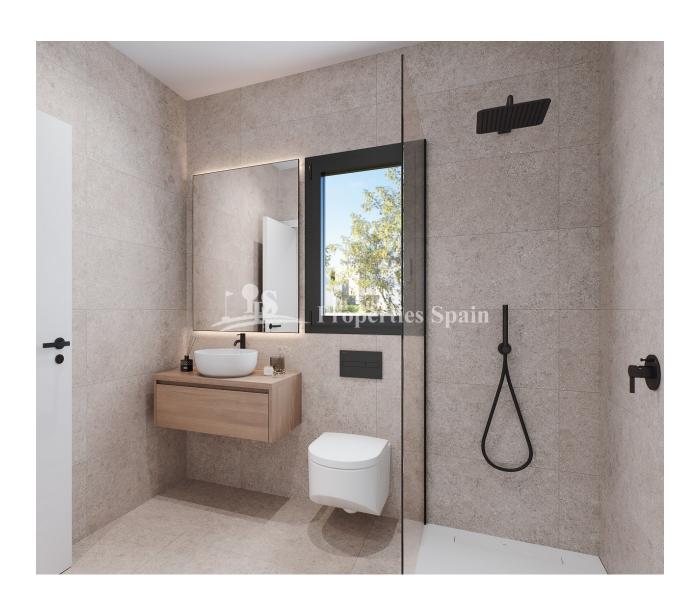

#### **DESCRIPCION**

SPECTACULAR 1ST FLOOR APARTMENT COMPLEX LOCATED IN SANTA ROSALIA LAKE AND LIFE RESORT - wonderful communal facilities and panoramic views of the pool! This wonderful 111m2 1st floor apartment consists of 3 bedrooms, 2 bathrooms, open plan kitchen / lounge / dining area, 19.45m2 private terrace with underground parking and storage room. The kitchen is equipped and includes the following appliances: ceramic hob, oven, microwave, extractor hood, glass finished refrigerator, and integrated dishwasher. They are designed by Zorg Arquitectos deliver cutting-edge design, top-quality materials from market-leading brands ensuring a luxurious experience. The apartments offer panoramic views of the pool, common areas, and, depending on the floor, the countryside and the beautiful Santa Rosalía Lake. The apartments offer panoramic views of the pool, common areas, and, depending on the floor, the countryside and the beautiful Santa Rosalía Lake. Its exclusive central, landscaped common area boasts a fabulous