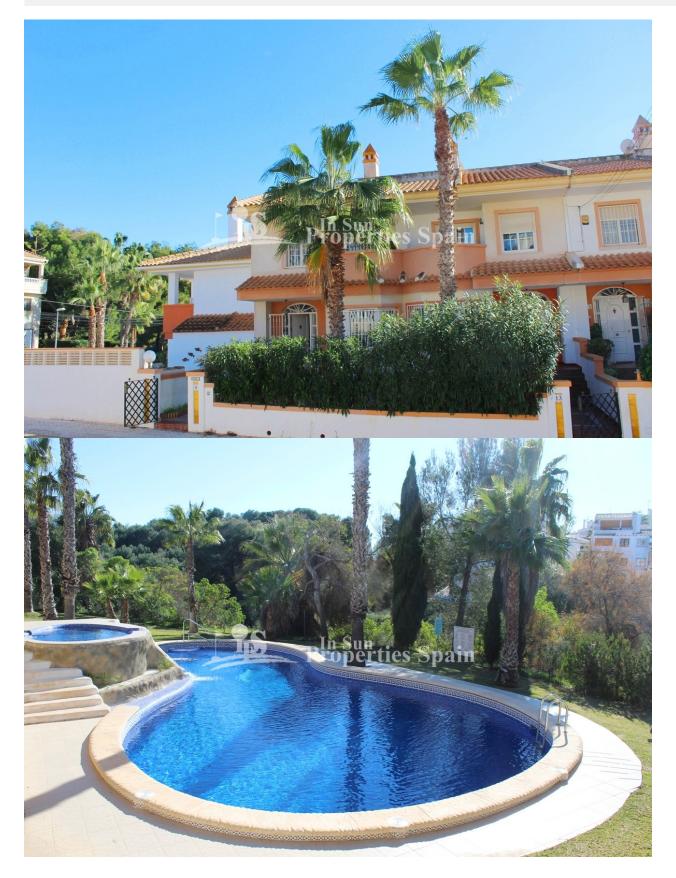

## DESCRIPCION

REF: # 10635

"READY TO MOVE IN" to this Townhouse located in SEVILLA-VILLAMARTIN GOLF COURSE, on a S/West facing position with a communal pool. Just 10 minutes walk from the popular LA FUENTE Commercial Center is this lovely 99m2 property with 3 bedrooms and 2 bathroom, fully furnished and A/C in all rooms. 37m2 easy to maintenance private front garden with access to a 49m2 under build which is currently used as a storage room.On the ground floor, you have an open plan lounge with dining area and a separate fully equipped kitchen with utility room. On the first floor you have the master bedroom with a spacious sunny terrace and fantastic views over the Villamartin Golf Course,plus 2 more bedrooms with fitted wardrobes and 2 bathrooms with bath. The property is a short walk from the commercial centre's La Fuente, Rioja and Los Dolses and to Villamartin Plaza - Golf course. Villamartín offers a wide range of services and for over 40 years has been a golf tourist attraction, as is expected from a residential complex of this standard all services are fully developed. The area is also known to have one of the healthiest climates in the world. Villamartin is also very close to "La Zenia Boulevard", the largest one in the Alicante region. There are many commercial centers including the well known Villamartin Plaza and La Fuente Centre along with many restaurants, fashion shops, supermarkets, banks, pharmacies etc. Villamartin was built around one of the most prestigious golf courses on the Costa Blanca Villamartín Golf Club, it is home to a Cosmopolitan and International community. Just a couple of minutes drive you will find three other golf courses Campoamor, Las Ramblas, Las Colinas and the sandy beaches of Orihuela Costa. The nearest Airports are Alicante and Murcia Corvera, both approximately 50 minutes away.

## PROPERTY GALLERY

"OUR EXPERIENCE IS YOUR GUARANTEE"