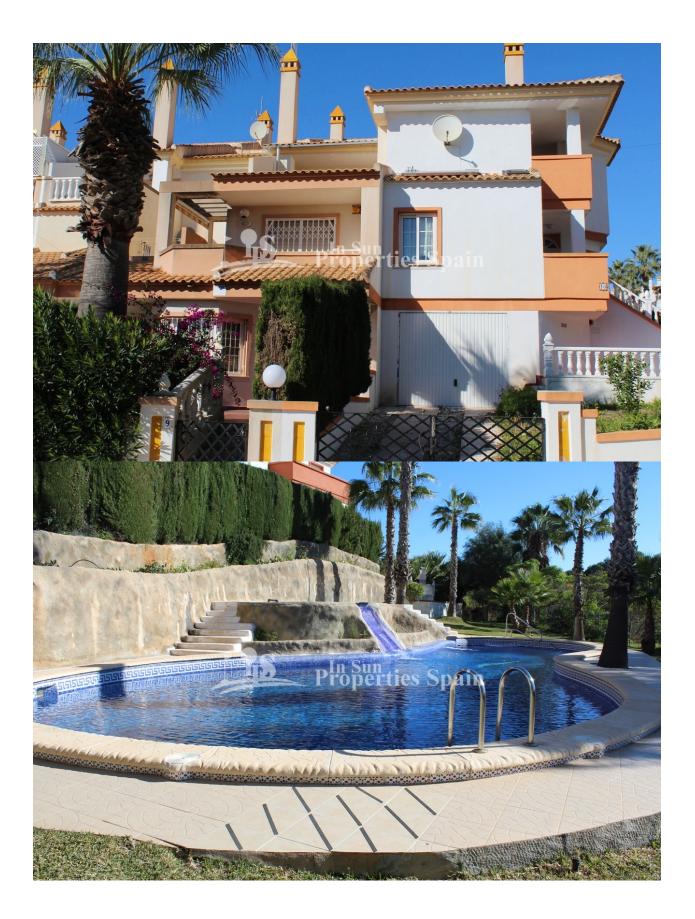

## DESCRIPCION

REF: # 10635

"READY TO MOVE IN" to this Townhouse located in SEVILLA-VILLAMARTIN GOLF COURSE, on a S/West facing position with a communal pool. Just 10 minutes walk from the popular LA FUENTE Commercial Center is this lovely 99m2 property with 3 bedrooms and 2 bathroom, fully furnished and A/C in all rooms. 37m2 easy to maintenance private front garden with access to a 49m2 under build which is currently used as a storage room.On the ground floor, you have an open plan lounge with dining area and a separate fully equipped kitchen with utility room. On the first floor you have the master bedroom with a spacious sunny terrace and fantastic views over the Villamartin Golf Course,plus 2 more bedrooms with fitted wardrobes and 2 bathrooms with bath. The property is a short walk from the commercial centre's La Fuente, Rioja and Los Dolses and to Villamartin Plaza - Golf course. Villamartín offers a wide range of services and for over 40 years has been a golf tourist attraction, as is expected from a residential complex of this standard all services are fully developed. The area is also known to have one of the healthiest climates in the world. Villamartin is also very close to "La Zenia Boulevard", the largest one in the Alicante region. There are many commercial centers including the well known Villamartin Plaza and La Fuente Centre along with many restaurants, fashion shops, supermarkets, banks, pharmacies etc. Villamartin was built around one of the most prestigious golf courses on the Costa Blanca Villamartín Golf Club, it is home to a Cosmopolitan and International community. Just a couple of minutes drive you will find three other golf courses Campoamor, Las Ramblas, Las Colinas and the sandy beaches of Orihuela Costa. The nearest Airports are Alicante and Murcia Corvera, both approximately 50 minutes away.