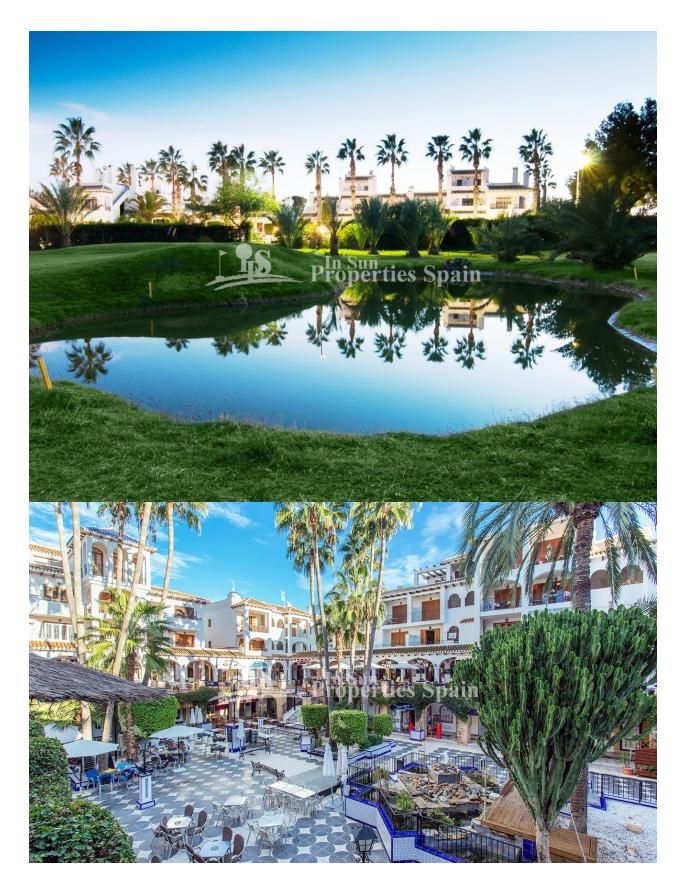

## DESCRIPCION

REF: # 10635

"READY TO MOVE IN" to this Townhouse located in SEVILLA-VILLAMARTIN GOLF COURSE, on a S/West facing position with a communal pool. Just 10 minutes walk from the popular LA FUENTE Commercial Center is this lovely 99m2 property with 3 bedrooms and 2 bathroom, fully furnished and A/C in all rooms. 37m2 easy to maintenance private front garden with access to a 49m2 under build which is currently used as a storage room.On the ground floor, you have an open plan lounge with dining area and a separate fully equipped kitchen with utility room. On the first floor you have the master bedroom with a spacious sunny terrace and fantastic views over the Villamartin Golf Course,plus 2 more bedrooms with fitted wardrobes and 2 bathrooms with bath. The property is a short walk from the commercial centre's La Fuente, Rioja and Los Dolses and to Villamartin Plaza - Golf course. Villamartín offers a wide range of services and for over 40 years has been a golf tourist attraction, as is expected from a residential complex of this standard all services are fully developed. The area is also known to have one of the healthiest climates in the world. Villamartin is also very close to "La Zenia Boulevard", the largest one in the Alicante region. There are many commercial centers including the well known Villamartin Plaza and La Fuente Centre along with many restaurants, fashion shops, supermarkets, banks, pharmacies etc. Villamartin was built around one of the most prestigious golf courses on the Costa Blanca Villamartín Golf Club, it is home to a Cosmopolitan and International community. Just a couple of minutes drive you will find three other golf courses Campoamor, Las Ramblas, Las Colinas and the sandy beaches of Orihuela Costa. The nearest Airports are Alicante and Murcia Corvera, both approximately 50 minutes away.