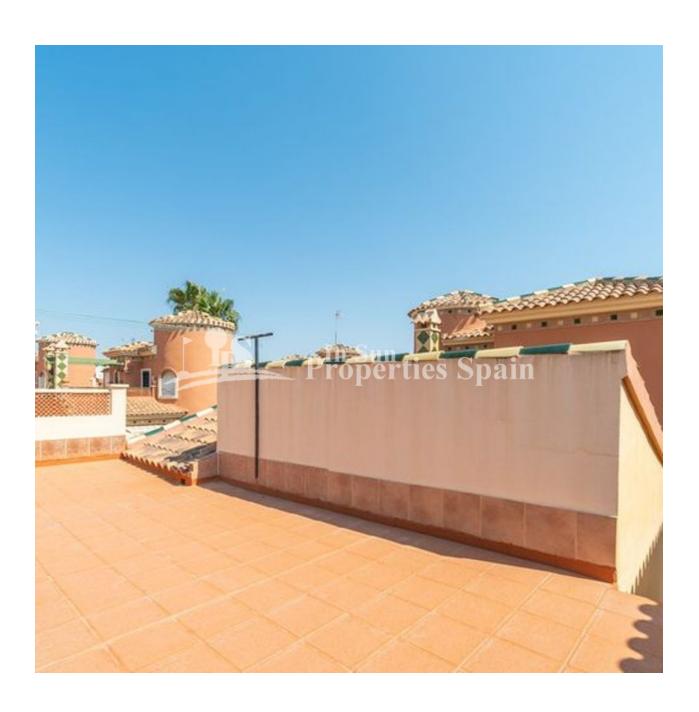

Sports centre and of course... the coves of Playa Flamenca. The size of the villa is ideal for those looking for space, or to have guests and friends; With its 2 bedrooms, 1 bathroom, plot of 114 square meters, this villa is, without a doubt, the dream of many. It also has a terrace where you can have coffee in the morning or enjoy a drink with friends or family. The garden offers a barbecue area, an ideal space to relax and sunbathe in an environment of total privacy. It also has space to park the car on the plot. Remarkable extras: urbanization, parking for the car, PVC windows, fitted wardrobes, diaphanous, corner, garden, telephone line, bright, electricity, PARTIALLY FURNISHED, parking, auto irrigation, satellite, t.v., all exterior, trees, buses, shopping centres, schools, coast, golf, urbanization. The villa is located near Villamartín, a popular area surrounding by wonderful Golf Courses: Villamartin, Las Ramblas, Campoamor and Las Colinas. In addition you have very easy access to the AP 7 motorway exit, with direct connection to the airports of Alicante (ca. 40 km) and Murcia (ca. 40 km).