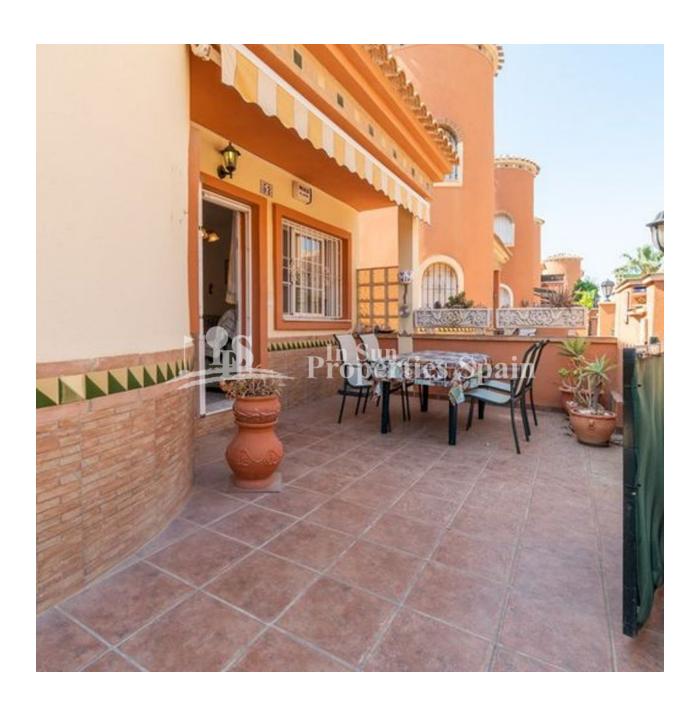

Sports centre and of course... the coves of Playa Flamenca. The size of the villa is ideal for those looking for space, or to have guests and friends; With its 2 bedrooms, 1 bathroom, plot of 114 square meters, this villa is, without a doubt, the dream of many. It also has a terrace where you can have coffee in the morning or enjoy a drink with friends or family. The garden offers a barbecue area, an ideal space to relax and sunbathe in an environment of total privacy. It also has space to park the car on the plot. Remarkable extras: urbanization, parking for the car, PVC windows, fitted wardrobes, diaphanous, corner, garden, telephone line, bright, electricity, PARTIALLY FURNISHED, parking, auto irrigation, satellite, t.v., all exterior, trees, buses, shopping centres, schools, coast, golf, urbanization. The villa is located near Villamartín, a popular area surrounding by wonderful Golf Courses: Villamartin, Las Ramblas, Campoamor and Las Colinas. In addition you have very easy access to the AP 7 motorway exit, with direct connection to the airports of Alicante (ca. 40 km) and Murcia (ca. 40 km).