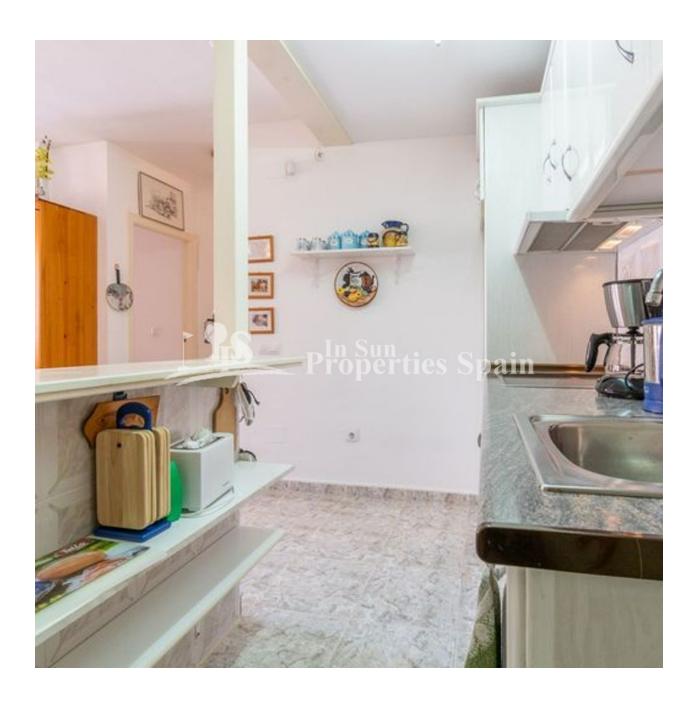

## **DESCRIPCION**

LOVELY VILLA IN PLAYA FLAMENCA, with sea view and close to all amenities. This 56m2 2 bedroom, 1 bathroom villa offers comfort; proximity to the main places of interest; offers privacy, design quality and materials in a select environment. All on the ground floor there are 2 bedrooms and a bathroom. The solarium is accessed by an external staircase. The central location in Playa Flamenca of this villa allows access to the main places of interest on foot: such as CC Boulevard (7 min); Consum supermarket (3 min); local bars and restaurants; ATMs,

Sports centre and of course... the coves of Playa Flamenca. The size of the villa is ideal for those looking for space, or to have guests and friends; With its 2 bedrooms, 1 bathroom, plot of 114 square meters, this villa is, without a doubt, the dream of many. It also has a terrace where you can have coffee in the morning or enjoy a drink with friends or family. The garden offers a barbecue area, an ideal space to relax and sunbathe in an environment of total privacy. It also has space to park the car on the plot. Remarkable extras: urbanization, parking for the car, PVC windows, fitted wardrobes, diaphanous, corner, garden, telephone line, bright, electricity, PARTIALLY FURNISHED, parking, auto irrigation, satellite, t.v., all exterior, trees, buses, shopping centres, schools, coast, golf, urbanization. The villa is located near Villamartín, a popular area surrounding by wonderful Golf Courses: Villamartin, Las Ramblas, Campoamor and Las Colinas. In addition you have very easy access to the AP 7 motorway exit, with direct connection to the airports of Alicante (ca. 40 km) and Murcia (ca. 40 km).