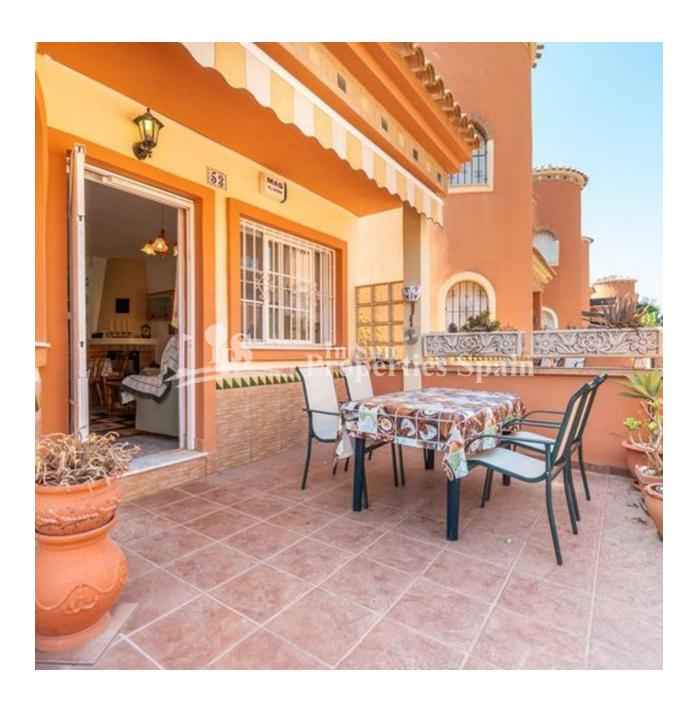

Sports centre and of course... the coves of Playa Flamenca. The size of the villa is ideal for those looking for space, or to have guests and friends; With its 2 bedrooms, 1 bathroom, plot of 114 square meters, this villa is, without a doubt, the dream of many. It also has a terrace where you can have coffee in the morning or enjoy a drink with friends or family. The garden offers a barbecue area, an ideal space to relax and sunbathe in an environment of total privacy. It also has space to park the car on the plot. Remarkable extras: urbanization, parking for the car, PVC windows, fitted wardrobes, diaphanous, corner, garden, telephone line, bright, electricity, PARTIALLY FURNISHED, parking, auto irrigation, satellite, t.v., all exterior, trees, buses, shopping centres, schools, coast, golf, urbanization. The villa is located near Villamartín, a popular area surrounding by wonderful Golf Courses: Villamartin, Las Ramblas, Campoamor and Las Colinas. In addition you have very easy access to the AP 7 motorway exit, with direct connection to the airports of Alicante (ca. 40 km) and Murcia (ca. 40 km).