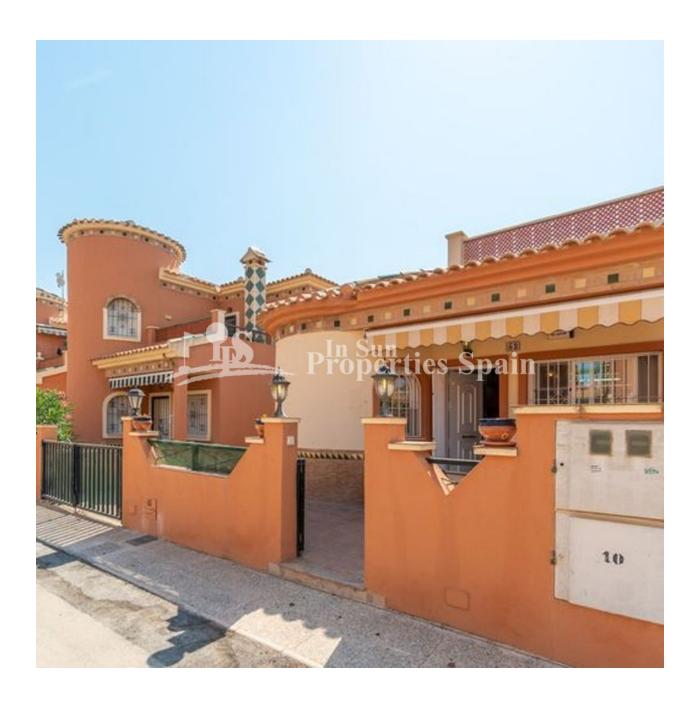

## **DESCRIPCION**

LOVELY VILLA IN PLAYA FLAMENCA, with sea view and close to all amenities. This 56m2 2 bedroom, 1 bathroom villa offers comfort; proximity to the main places of interest; offers privacy, design quality and materials in a select environment. All on the ground floor there are 2 bedrooms and a bathroom. The solarium is accessed by an external staircase. The central location in Playa Flamenca of this villa allows access to the main places of interest on foot: such as CC Boulevard (7 min); Consum supermarket (3 min); local bars and restaurants; ATMs,

Sports centre and of course... the coves of Playa Flamenca. The size of the villa is ideal for those looking for space, or to have guests and friends; With its 2 bedrooms, 1 bathroom, plot of 114 square meters, this villa is, without a doubt, the dream of many. It also has a terrace where you can have coffee in the morning or enjoy a drink with friends or family. The garden offers a barbecue area, an ideal space to relax and sunbathe in an environment of total privacy. It also has space to park the car on the plot. Remarkable extras: urbanization, parking for the car, PVC windows, fitted wardrobes, diaphanous, corner, garden, telephone line, bright, electricity, PARTIALLY FURNISHED, parking, auto irrigation, satellite, t.v., all exterior, trees, buses, shopping centres, schools, coast, golf, urbanization. The villa is located near Villamartín, a popular area surrounding by wonderful Golf Courses: Villamartin, Las Ramblas, Campoamor and Las Colinas. In addition you have very easy access to the AP 7 motorway exit, with direct connection to the airports of Alicante (ca. 40 km) and Murcia (ca. 40 km).