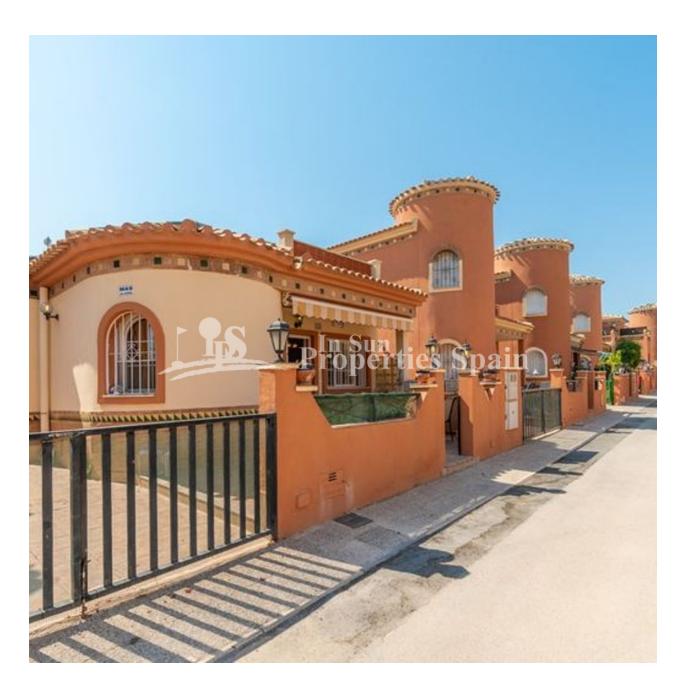

## **DESCRIPCION**

LOVELY VILLA IN PLAYA FLAMENCA, with sea view and close to all amenities. This 56m2 2 bedroom, 1 bathroom villa offers comfort; proximity to the main places of interest; offers privacy, design quality and materials in a select environment. All on the ground floor there are 2 bedrooms and a bathroom. The solarium is accessed by an external staircase. The central location in Playa Flamenca of this villa allows access to the main places of interest on foot: such as CC Boulevard (7 min); Consum supermarket (3 min); local bars and restaurants; ATMs,

Sports centre and of course... the coves of Playa Flamenca. The size of the villa is ideal for those looking for space, or to have guests and friends; With its 2 bedrooms, 1 bathroom, plot of 114 square meters, this villa is, without a doubt, the dream of many. It also has a terrace where you can have coffee in the morning or enjoy a drink with friends or family. The garden offers a barbecue area, an ideal space to relax and sunbathe in an environment of total privacy. It also has space to park the car on the plot. Remarkable extras: urbanization, parking for the car, PVC windows, fitted wardrobes, diaphanous, corner, garden, telephone line, bright, electricity, PARTIALLY FURNISHED, parking, auto irrigation, satellite, t.v., all exterior, trees, buses, shopping centres, schools, coast, golf, urbanization. The villa is located near Villamartín, a popular area surrounding by wonderful Golf Courses: Villamartin, Las Ramblas, Campoamor and Las Colinas. In addition you have very easy access to the AP 7 motorway exit, with direct connection to the airports of Alicante (ca. 40 km) and Murcia (ca. 40 km).