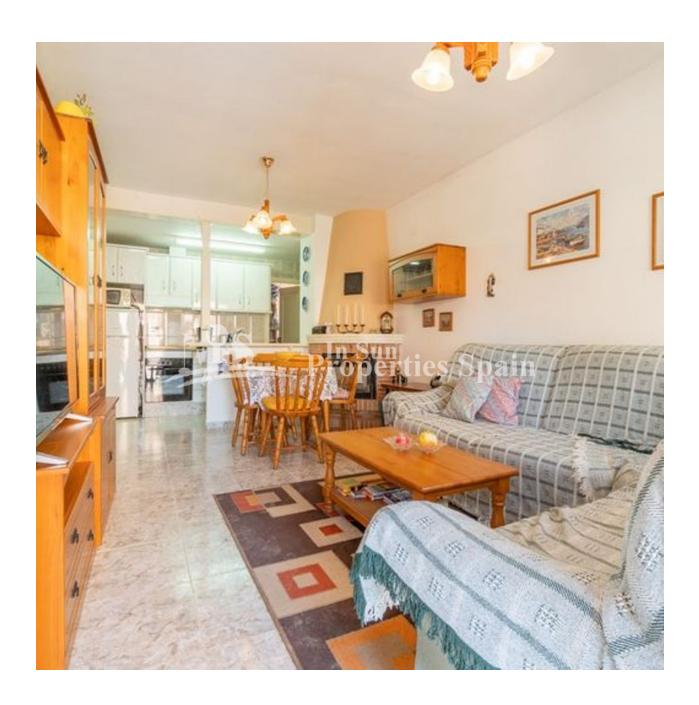

## **DESCRIPCION**

LOVELY VILLA IN PLAYA FLAMENCA, with sea view and close to all amenities. This 56m2 2 bedroom, 1 bathroom villa offers comfort; proximity to the main places of interest; offers privacy, design quality and materials in a select environment. All on the ground floor there are 2 bedrooms and a bathroom. The solarium is accessed by an external staircase. The central location in Playa Flamenca of this villa allows access to the main places of interest on foot: such as CC Boulevard (7 min); Consum supermarket (3 min); local bars and restaurants; ATMs,

Sports centre and of course... the coves of Playa Flamenca. The size of the villa is ideal for those looking for space, or to have guests and friends; With its 2 bedrooms, 1 bathroom, plot of 114 square meters, this villa is, without a doubt, the dream of many. It also has a terrace where you can have coffee in the morning or enjoy a drink with friends or family. The garden offers a barbecue area, an ideal space to relax and sunbathe in an environment of total privacy. It also has space to park the car on the plot. Remarkable extras: urbanization, parking for the car, PVC windows, fitted wardrobes, diaphanous, corner, garden, telephone line, bright, electricity, PARTIALLY FURNISHED, parking, auto irrigation, satellite, t.v., all exterior, trees, buses, shopping centres, schools, coast, golf, urbanization. The villa is located near Villamartín, a popular area surrounding by wonderful Golf Courses: Villamartin, Las Ramblas, Campoamor and Las Colinas. In addition you have very easy access to the AP 7 motorway exit, with direct connection to the airports of Alicante (ca. 40 km) and Murcia (ca. 40 km).