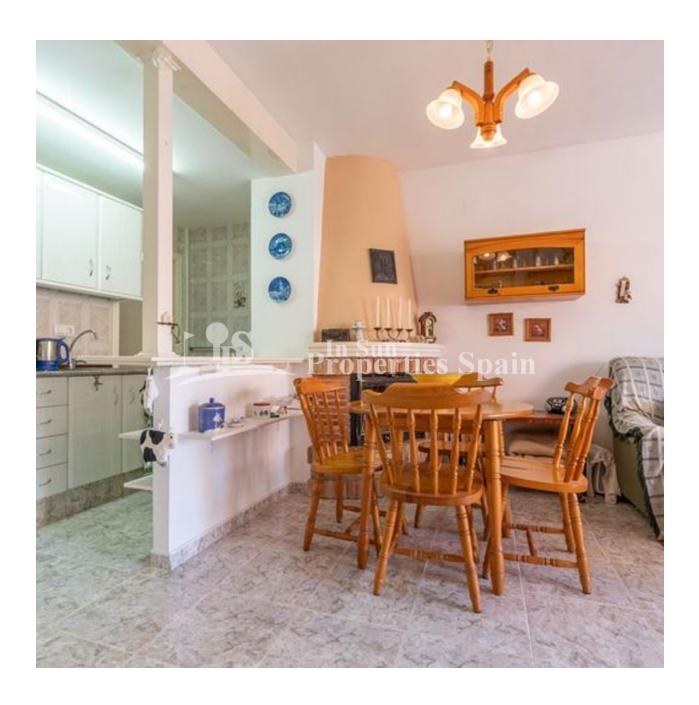

## **DESCRIPCION**

LOVELY VILLA IN PLAYA FLAMENCA, with sea view and close to all amenities. This 56m2 2 bedroom, 1 bathroom villa offers comfort; proximity to the main places of interest; offers privacy, design quality and materials in a select environment. All on the ground floor there are 2 bedrooms and a bathroom. The solarium is accessed by an external staircase. The central location in Playa Flamenca of this villa allows access to the main places of interest on foot: such as CC Boulevard (7 min); Consum supermarket (3 min); local bars and restaurants; ATMs,

Sports centre and of course... the coves of Playa Flamenca. The size of the villa is ideal for those looking for space, or to have guests and friends; With its 2 bedrooms, 1 bathroom, plot of 114 square meters, this villa is, without a doubt, the dream of many. It also has a terrace where you can have coffee in the morning or enjoy a drink with friends or family. The garden offers a barbecue area, an ideal space to relax and sunbathe in an environment of total privacy. It also has space to park the car on the plot. Remarkable extras: urbanization, parking for the car, PVC windows, fitted wardrobes, diaphanous, corner, garden, telephone line, bright, electricity, PARTIALLY FURNISHED, parking, auto irrigation, satellite, t.v., all exterior, trees, buses, shopping centres, schools, coast, golf, urbanization. The villa is located near Villamartín, a popular area surrounding by wonderful Golf Courses: Villamartin, Las Ramblas, Campoamor and Las Colinas. In addition you have very easy access to the AP 7 motorway exit, with direct connection to the airports of Alicante (ca. 40 km) and Murcia (ca. 40 km).