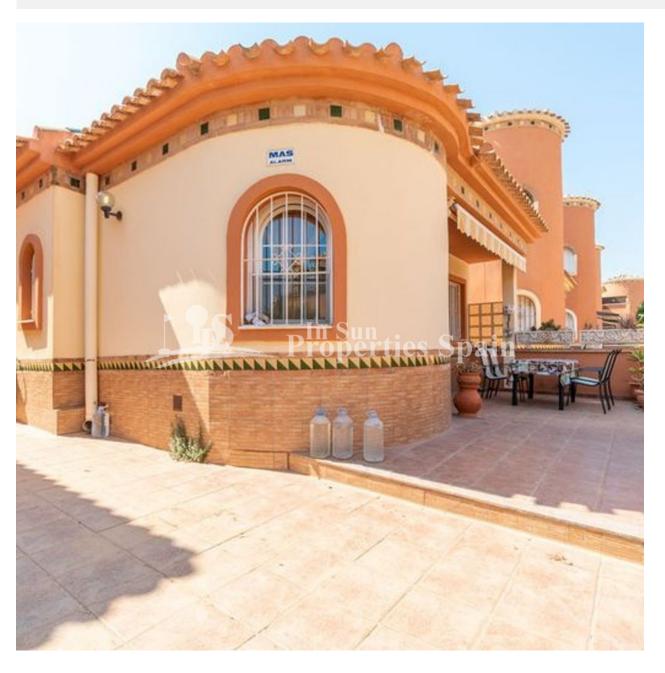

## **DESCRIPCION**

LOVELY VILLA IN PLAYA FLAMENCA, with sea view and close to all amenities. This 56m2 2 bedroom, 1 bathroom villa offers comfort; proximity to the main places of interest; offers privacy, design quality and materials in a select environment. All on the ground floor there are 2 bedrooms and a bathroom. The solarium is accessed by an external staircase. The central location in Playa Flamenca of this villa allows access to the main places of interest on foot: such as CC Boulevard (7 min); Consum supermarket (3 min); local bars and restaurants; ATMs,

Sports centre and of course... the coves of Playa Flamenca. The size of the villa is ideal for those looking for space, or to have guests and friends; With its 2 bedrooms, 1 bathroom, plot of 114 square meters, this villa is, without a doubt, the dream of many. It also has a terrace where you can have coffee in the morning or enjoy a drink with friends or family. The garden offers a barbecue area, an ideal space to relax and sunbathe in an environment of total privacy. It also has space to park the car on the plot. Remarkable extras: urbanization, parking for the car, PVC windows, fitted wardrobes, diaphanous, corner, garden, telephone line, bright, electricity, PARTIALLY FURNISHED, parking, auto irrigation, satellite, t.v., all exterior, trees, buses, shopping centres, schools, coast, golf, urbanization. The villa is located near Villamartín, a popular area surrounding by wonderful Golf Courses: Villamartin, Las Ramblas, Campoamor and Las Colinas. In addition you have very easy access to the AP 7 motorway exit, with direct connection to the airports of Alicante (ca. 40 km) and Murcia (ca. 40 km).