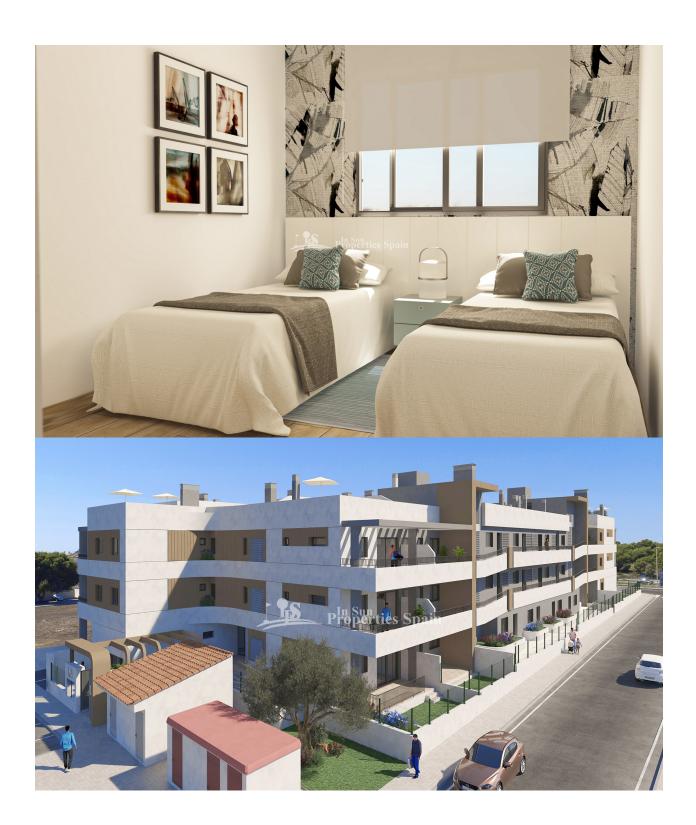

### **DESCRIPCION**

LOVELY APARTMENT PENTHOUSE IN MIL PALMERAS, located in a wonderful health & well-being residential complex, walking distance to the sea. This 65m2 Riomar Healthy Living Penthouse Apartment consists of 2 bedroom, 1 bathroom, a 14m2 terrace and a 32m2 solarium. It is situated within this special complex that provides services and facilities to guarantee you the well-being you deserve. The complex is very close to the Mil Palmeras beach, between Campoamor and Torre de la Horadada, in a natural and quiet environment. It has spectacular common areas with: swimming pool with elevator, fully equipped gym, community room, exercise room, beauty room and physiotherapy room. This is a gated community with parking in the basement. If you have reduced mobility Riomar Healthy Living provides all possible adaptations for your well-being. We guarantee the greatest security and have fitted in all apartments a button with a teleassistance service 24 hours a day, every day of the year, which will provide care in situations of telecare, medical assistance and emergencies. If you so wish, we can deliver your home fully furnished and equipped, with two furniture options details of

## **EXTRA**

: 1

- Doble cristal
- Videocamara en puerta
- Ascensor

 Azulejos • Piedra

"OUR EXPERIENCE IS YOUR GUARANTEE"