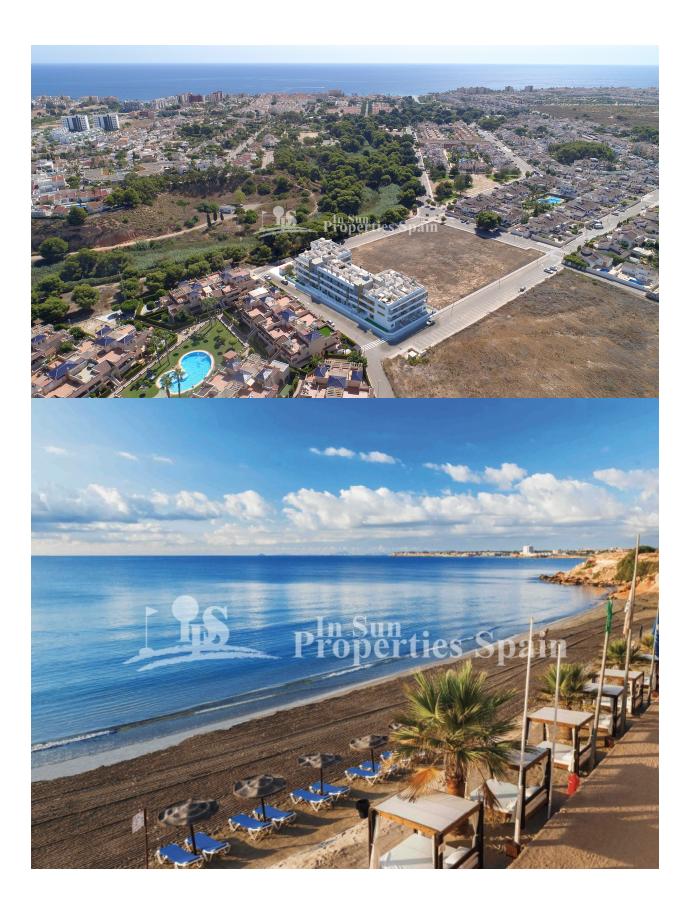

### **DESCRIPCION**

LOVELY APARTMENT PENTHOUSE IN MIL PALMERAS, located in a wonderful health & well-being residential complex, walking distance to the sea. This 65m2 Riomar Healthy Living Penthouse Apartment consists of 2 bedroom, 1 bathroom, a 14m2 terrace and a 32m2 solarium. It is situated within this special complex that provides services and facilities to guarantee you the well-being you deserve. The complex is very close to the Mil Palmeras beach, between Campoamor and Torre de la Horadada, in a natural and quiet environment. It has spectacular common areas with: swimming pool with elevator, fully equipped gym, community room, exercise room, beauty room and physiotherapy room. This is a gated community with parking in the basement. If you have reduced mobility Riomar Healthy Living provides all possible adaptations for your well-being. We guarantee the greatest security and have fitted in all apartments a button with a teleassistance service 24 hours a day, every day of the year, which will provide care in situations of telecare, medical assistance and emergencies. If you so wish, we can deliver your home fully furnished and equipped, with two furniture options details of

which we can provide to you. One of the best, Blue Flag, beaches on the Mediterranean is just a few minutes from the development. There are several other beaches as well as the coves of Torre de la Horadada and Dehesa de Campoamor just a few kilometres away from the development. The development is very close to Mil Palmeras beach and all its services. It's also within easy reach of the bars, restaurants, supermarkets, and pharmacies, etc. in the municipality of Pilar de La Horadada. Its prime location allows access to other leisure services in the surrounding area such as the Zenia Boulevard Shopping Centre (9 km) and the Dehesa de Campoamor Yacht Club. Furthermore, Torrevieja Hospital is only 14km away. Riomar Healthy Living is in the perfect location for golf lovers. Within a 30-minute drive there are more than 10 magnificent golf courses to choose from in the provinces of Alicante and Murcia: Villamartín Golf, R.C.G. Campoamor, Las Colinas Golf & Country Club, La Marguesa Golf, Vistabella Golf, La Finca Golf, Las Ramblas Golf, Lo Romero Golf, Roda Golf, New Sierra Golf, Serena Golf... Nearest Airports: 75km / 50mins Murcia Airport, 50km / 35 mins Alicante Airport