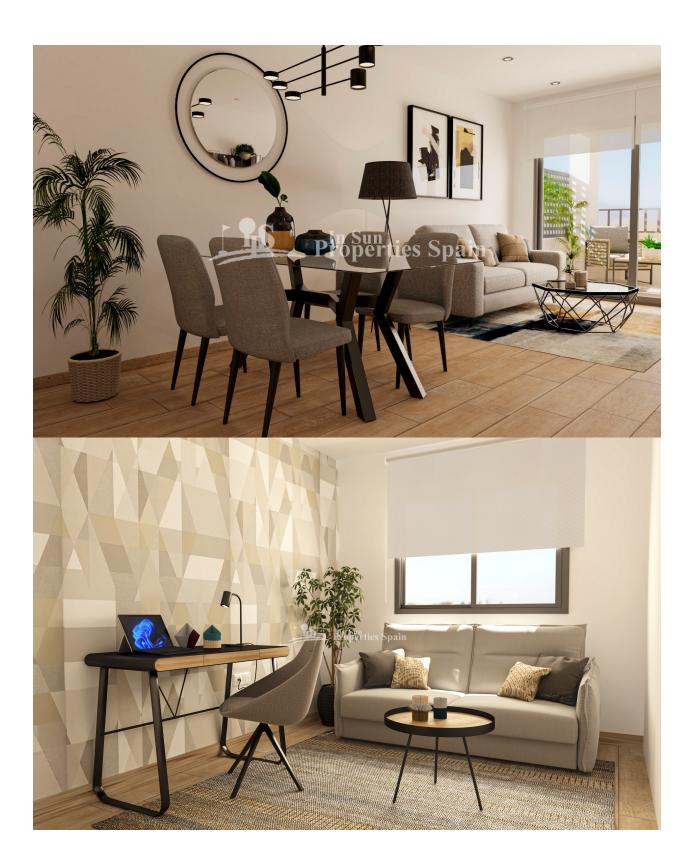

### **DESCRIPCION**

LOVELY APARTMENT PENTHOUSE IN MIL PALMERAS, located in a wonderful health & well-being residential complex, walking distance to the sea. This 65m2 Riomar Healthy Living Penthouse Apartment consists of 2 bedroom, 1 bathroom, a 14m2 terrace and a 32m2 solarium. It is situated within this special complex that provides services and facilities to guarantee you the well-being you deserve. The complex is very close to the Mil Palmeras beach, between Campoamor and Torre de la Horadada, in a natural and quiet environment. It has spectacular common areas with: swimming pool with elevator, fully equipped gym, community room, exercise room, beauty room and physiotherapy room. This is a gated community with parking in the basement. If you have reduced mobility Riomar Healthy Living provides all possible adaptations for your well-being. We guarantee the greatest security and have fitted in all apartments a button with a teleassistance service 24 hours a day, every day of the year, which will provide care in situations of telecare, medical assistance and emergencies. If you so wish, we can deliver your home fully furnished and equipped, with two furniture options details of