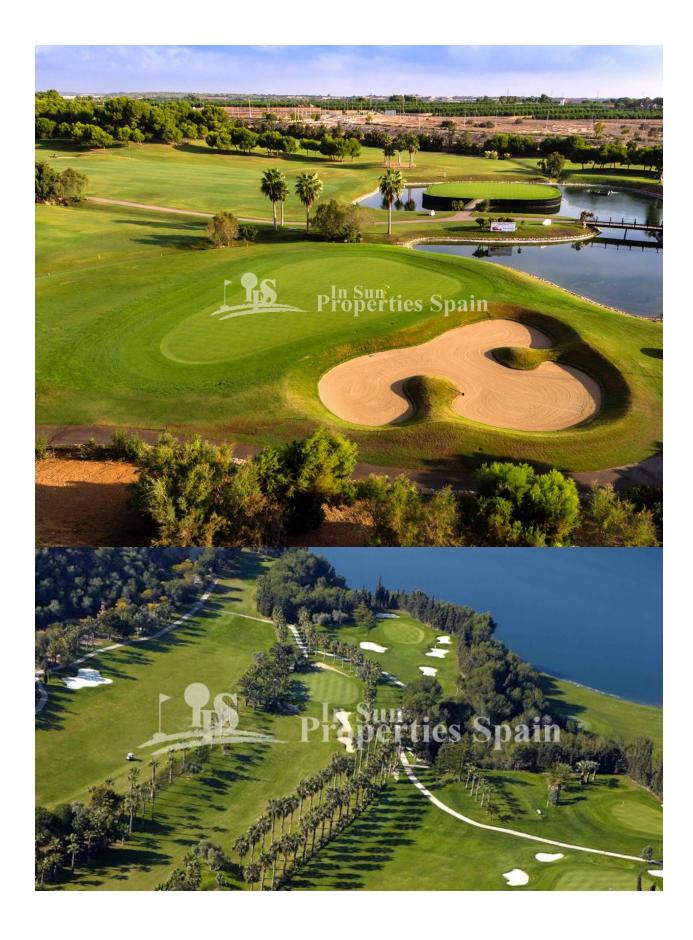

which we can provide to you. One of the best, Blue Flag, beaches on the Mediterranean is just a few minutes from the development. There are several other beaches as well as the coves of Torre de la Horadada and Dehesa de Campoamor just a few kilometres away from the development. The development is very close to Mil Palmeras beach and all its services. It's also within easy reach of the bars, restaurants, supermarkets, and pharmacies, etc. in the municipality of Pilar de La Horadada. Its prime location allows access to other leisure services in the surrounding area such as the Zenia Boulevard Shopping Centre (9 km) and the Dehesa de Campoamor Yacht Club. Furthermore, Torrevieja Hospital is only 14km away. Riomar Healthy Living is in the perfect location for golf lovers. Within a 30-minute drive there are more than 10 magnificent golf courses to choose from in the provinces of Alicante and Murcia: Villamartín Golf, R.C.G. Campoamor, Las Colinas Golf & Country Club, La Marguesa Golf, Vistabella Golf, La Finca Golf, Las Ramblas Golf, Lo Romero Golf, Roda Golf, New Sierra Golf, Serena Golf... Nearest Airports: 75km / 50mins Murcia Airport, 50km / 35 mins Alicante Airport