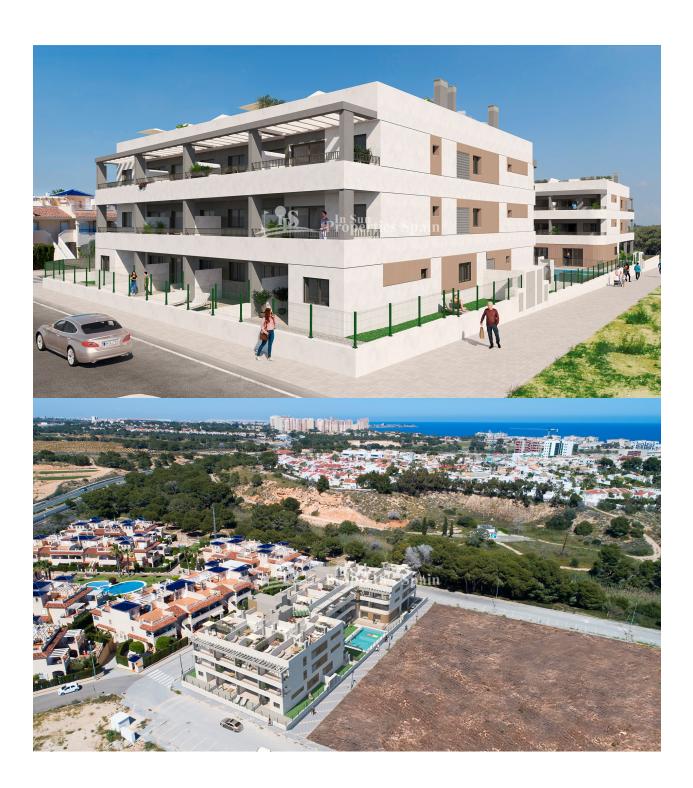

### **DESCRIPCION**

LOVELY APARTMENT PENTHOUSE IN MIL PALMERAS, located in a wonderful health & well-being residential complex, walking distance to the sea. This 65m2 Riomar Healthy Living Penthouse Apartment consists of 2 bedroom, 1 bathroom, a 14m2 terrace and a 32m2 solarium. It is situated within this special complex that provides services and facilities to guarantee you the well-being you deserve. The complex is very close to the Mil Palmeras beach, between Campoamor and Torre de la Horadada, in a natural and quiet environment. It has spectacular common areas with: swimming pool with elevator, fully equipped gym, community room, exercise room, beauty room and physiotherapy room. This is a gated community with parking in the basement. If you have reduced mobility Riomar Healthy Living provides all possible adaptations for your well-being. We guarantee the greatest security and have fitted in all apartments a button with a teleassistance service 24 hours a day, every day of the year, which will provide care in situations of telecare, medical assistance and emergencies. If you so wish, we can deliver your home fully furnished and equipped, with two furniture options details of

which we can provide to you. One of the best, Blue Flag, beaches on the Mediterranean is just a few minutes from the development. There are several other beaches as well as the coves of Torre de la Horadada and Dehesa de Campoamor just a few kilometres away from the development. The development is very close to Mil Palmeras beach and all its services. It's also within easy reach of the bars, restaurants, supermarkets, and pharmacies, etc. in the municipality of Pilar de La Horadada. Its prime location allows access to other leisure services in the surrounding area such as the Zenia Boulevard Shopping Centre (9 km) and the Dehesa de Campoamor Yacht Club. Furthermore, Torrevieja Hospital is only 14km away. Riomar Healthy Living is in the perfect location for golf lovers. Within a 30-minute drive there are more than 10 magnificent golf courses to choose from in the provinces of Alicante and Murcia: Villamartín Golf, R.C.G. Campoamor, Las Colinas Golf & Country Club, La Marguesa Golf, Vistabella Golf, La Finca Golf, Las Ramblas Golf, Lo Romero Golf, Roda Golf, New Sierra Golf, Serena Golf... Nearest Airports: 75km / 50mins Murcia Airport, 50km / 35 mins Alicante Airport