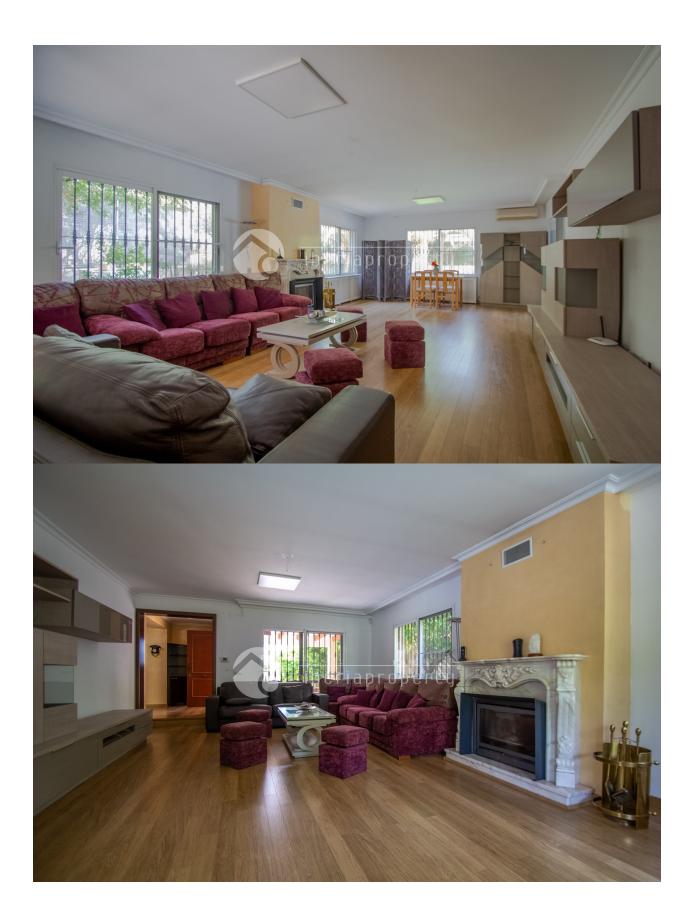

## **DESCRIPCION**

The villa is located in a centric area of Albir, 5-7 minutes walking to the center. It has a very well kept garden with different kind of fruit trees, parking area for several cars (2 covered spaces) and a big pool with a summer kitchen. The house is distributed with a nice hall entrance with guest toilet, living-room with aces to the summer kitchen, separate kitchen, 3 bedrooms all with bathroom on suite, 1 office and terraces. It has central heating by radiators and aircontition/heatpump in all the rooms. The property is in very well maintained Albir a cosy village with all you need inclusive good restaurants and 1 km of beach. About 1,5 km to boat harbour and Altea with the oldtown. The property has a easy exit to highway A7. It is not far from Puig Campana mountain,1362 m high fantastic for haiking/cycling. Easy access to 4 golf courses, Terra Mitica Theme Park and La Marina shopping center. On Costa Blanca you can enjoy the fabulous beaches of Calpe, Altea, Albir, Levante, Poniente, Cala de Finestrat and Villajoysa, with more than 10 km in length that are among the best in Europe awarded the European Union blue flag.