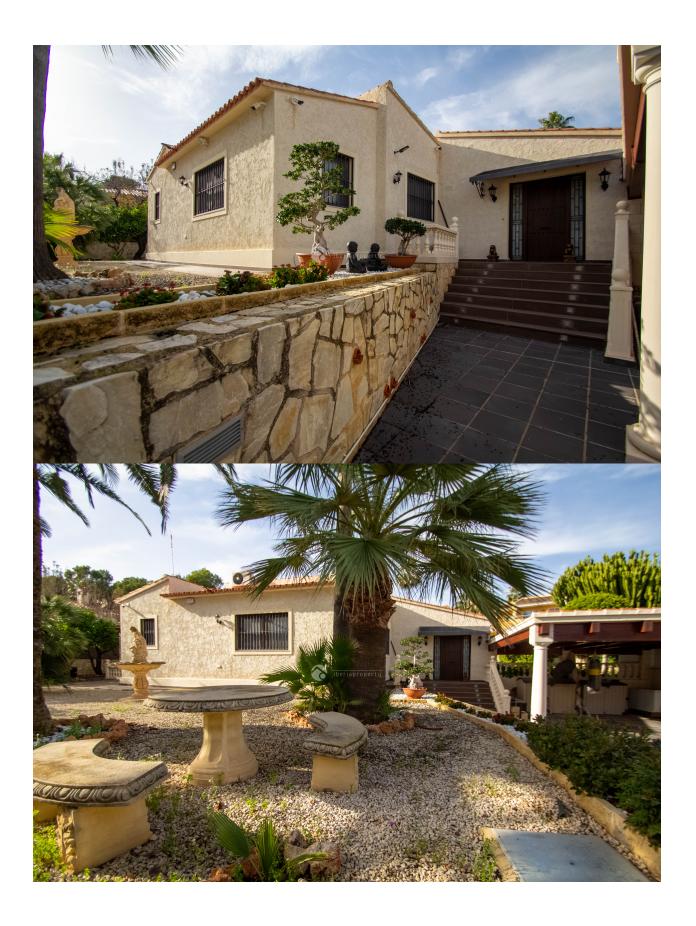

## **DESCRIPCION**

The villa is located in a centric area of Albir, 5-7 minutes walking to the center. It has a very well kept garden with different kind of fruit trees, parking area for several cars (2 covered spaces) and a big pool with a summer kitchen. The house is distributed with a nice hall entrance with guest toilet, living-room with aces to the summer kitchen, separate kitchen, 3 bedrooms all with bathroom on suite, 1 office and terraces. It has central heating by radiators and aircontition/heatpump in all the rooms. The property is in very well maintained Albir a cosy village with all you need inclusive good restaurants and 1 km of beach. About 1,5 km to boat harbour and Altea with the oldtown. The property has a easy exit to highway A7. It is not far from Puig Campana mountain,1362 m high fantastic for haiking/cycling. Easy access to 4 golf courses, Terra Mitica Theme Park and La Marina shopping center. On Costa Blanca you can enjoy the fabulous beaches of Calpe, Altea, Albir, Levante, Poniente, Cala de Finestrat and Villajoysa, with more than 10 km in length that are among the best in Europe awarded the European Union blue flag.