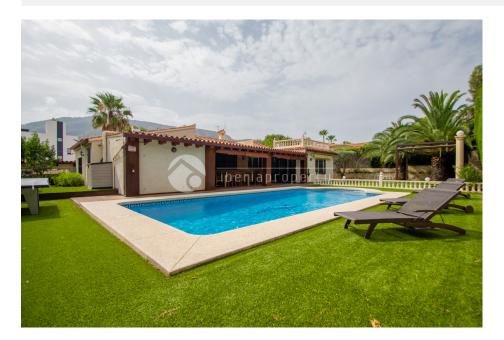

## **DESCRIPCION**

The villa is located in a centric area of Albir, 5-7 minutes walking to the center. It has a very well kept garden with different kind of fruit trees, parking area for several cars (2 covered spaces) and a big pool with a summer kitchen. The house is distributed with a nice hall entrance with guest toilet, living-room with aces to the summer kitchen, separate kitchen, 3 bedrooms all with bathroom on suite, 1 office and terraces. It has central heating by radiators and aircontition/heatpump in all the rooms. The property is in very well maintained Albir a cosy village with all you need inclusive good restaurants and 1 km of beach. About 1,5 km to boat harbour and Altea with the oldtown. The property has a easy exit to highway A7. It is not far from Puig Campana mountain,1362 m high fantastic for haiking/cycling. Easy access to 4 golf courses, Terra Mitica Theme Park and La Marina shopping center. On Costa Blanca you can enjoy the fabulous beaches of Calpe, Altea, Albir, Levante, Poniente, Cala de Finestrat and Villajoysa, with more than 10 km in length that are among the best in Europe awarded the European Union blue flag.