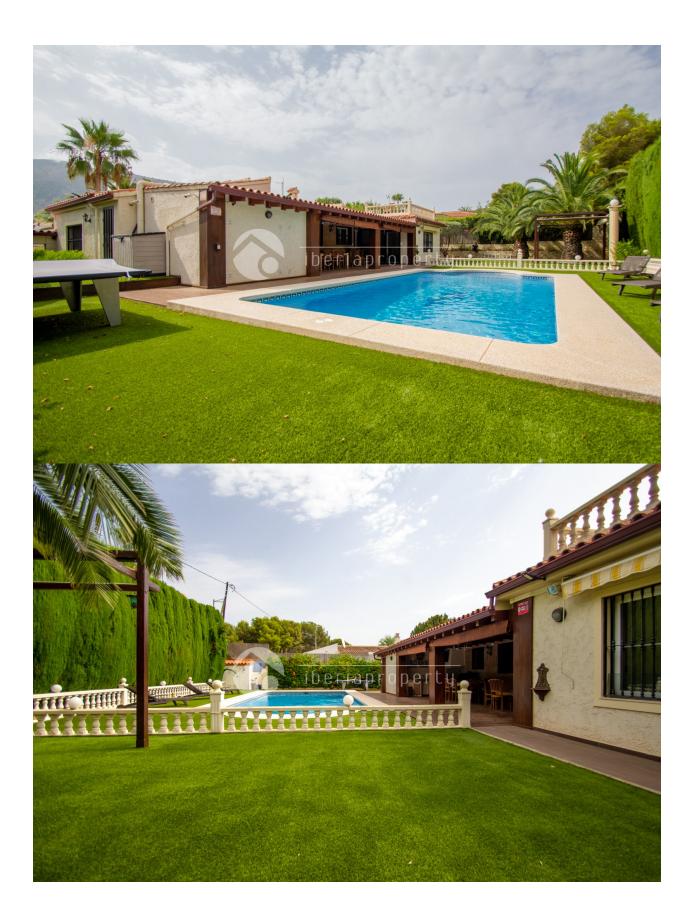

## **DESCRIPCION**

The villa is located in a centric area of Albir, 5-7 minutes walking to the center. It has a very well kept garden with different kind of fruit trees, parking area for several cars (2 covered spaces) and a big pool with a summer kitchen. The house is distributed with a nice hall entrance with guest toilet, living-room with aces to the summer kitchen, separate kitchen, 3 bedrooms all with bathroom on suite, 1 office and terraces. It has central heating by radiators and aircontition/heatpump in all the rooms. The property is in very well maintained Albir a cosy village with all you need inclusive good restaurants and 1 km of beach. About 1,5 km to boat harbour and Altea with the oldtown. The property has a easy exit to highway A7. It is not far from Puig Campana mountain,1362 m high fantastic for haiking/cycling. Easy access to 4 golf courses, Terra Mitica Theme Park and La Marina shopping center. On Costa Blanca you can enjoy the fabulous beaches of Calpe, Altea, Albir, Levante, Poniente, Cala de Finestrat and Villajoysa, with more than 10 km in length that are among the best in Europe awarded the European Union blue flag.