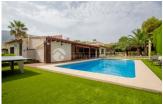

## **DESCRIPCION**

The villa is located in a centric area of Albir, 5-7 minutes walking to the center. It has a very well kept garden with different kind of fruit trees, parking area for several cars (2 covered spaces) and a big pool with a summer kitchen. The house is distributed with a nice hall entrance with guest toilet, living-room with aces to the summer kitchen, separate kitchen, 3 bedrooms all with bathroom on suite, 1 office and terraces. It has central heating by radiators and aircontition/heatpump in all the rooms. The property is in very well maintained Albir a cosy village with all you need inclusive good restaurants and 1 km of beach. About 1,5 km to boat harbour and Altea with the oldtown. The property has a easy exit to highway A7. It is not far from Puig Campana mountain,1362 m high fantastic for haiking/cycling. Easy access to 4 golf courses, Terra Mitica Theme Park and La Marina shopping center. On Costa Blanca you can enjoy the fabulous beaches of Calpe, Altea, Albir, Levante, Poniente, Cala de Finestrat and Villajoysa, with more than 10 km in length that are among the best in Europe awarded the European Union blue flag.