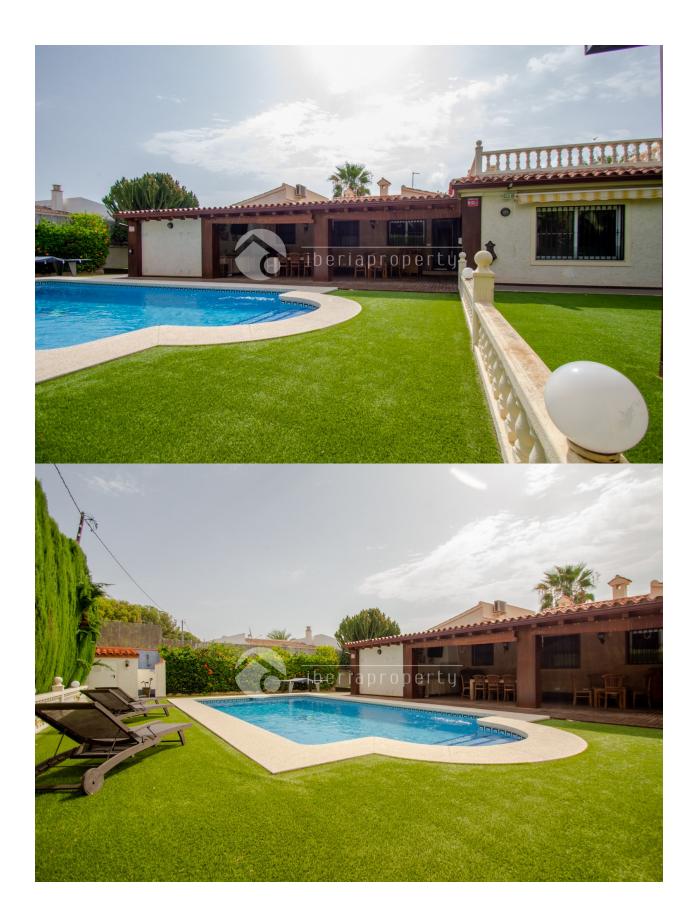

## **DESCRIPCION**

The villa is located in a centric area of Albir, 5-7 minutes walking to the center. It has a very well kept garden with different kind of fruit trees, parking area for several cars (2 covered spaces) and a big pool with a summer kitchen. The house is distributed with a nice hall entrance with guest toilet, living-room with aces to the summer kitchen, separate kitchen, 3 bedrooms all with bathroom on suite, 1 office and terraces. It has central heating by radiators and aircontition/heatpump in all the rooms. The property is in very well maintained Albir a cosy village with all you need inclusive good restaurants and 1 km of beach. About 1,5 km to boat harbour and Altea with the oldtown. The property has a easy exit to highway A7. It is not far from Puig Campana mountain,1362 m high fantastic for haiking/cycling. Easy access to 4 golf courses, Terra Mitica Theme Park and La Marina shopping center. On Costa Blanca you can enjoy the fabulous beaches of Calpe, Altea, Albir, Levante, Poniente, Cala de Finestrat and Villajoysa, with more than 10 km in length that are among the best in Europe awarded the European Union blue flag.