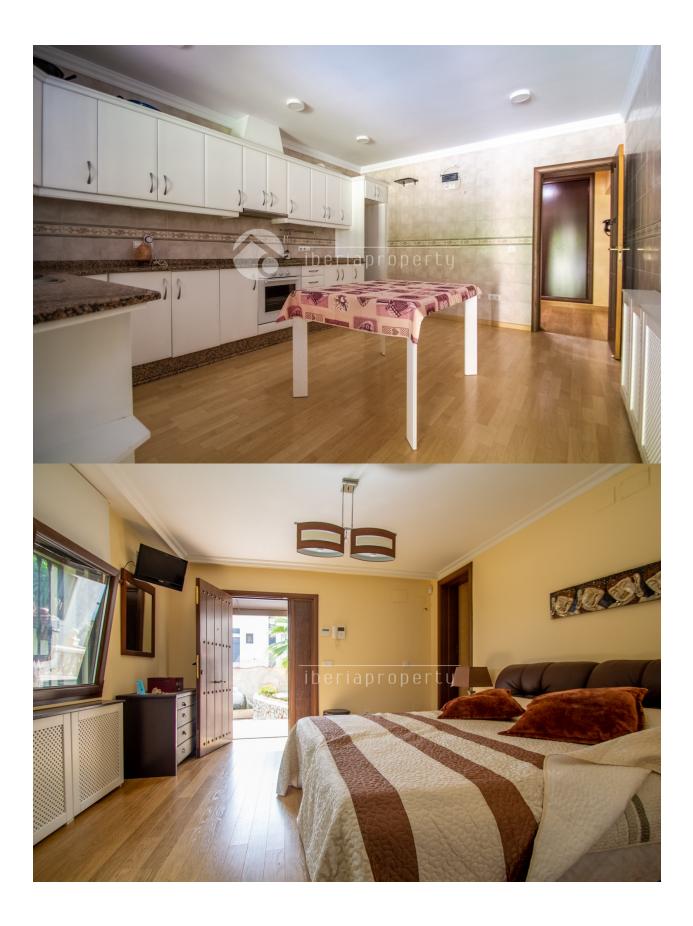

## **DESCRIPCION**

The villa is located in a centric area of Albir, 5-7 minutes walking to the center. It has a very well kept garden with different kind of fruit trees, parking area for several cars (2 covered spaces) and a big pool with a summer kitchen. The house is distributed with a nice hall entrance with guest toilet, living-room with aces to the summer kitchen, separate kitchen, 3 bedrooms all with bathroom on suite, 1 office and terraces. It has central heating by radiators and aircontition/heatpump in all the rooms. The property is in very well maintained Albir a cosy village with all you need inclusive good restaurants and 1 km of beach. About 1,5 km to boat harbour and Altea with the oldtown. The property has a easy exit to highway A7. It is not far from Puig Campana mountain,1362 m high fantastic for haiking/cycling. Easy access to 4 golf courses, Terra Mitica Theme Park and La Marina shopping center. On Costa Blanca you can enjoy the fabulous beaches of Calpe, Altea, Albir, Levante, Poniente, Cala de Finestrat and Villajoysa, with more than 10 km in length that are among the best in Europe awarded the European Union blue flag.