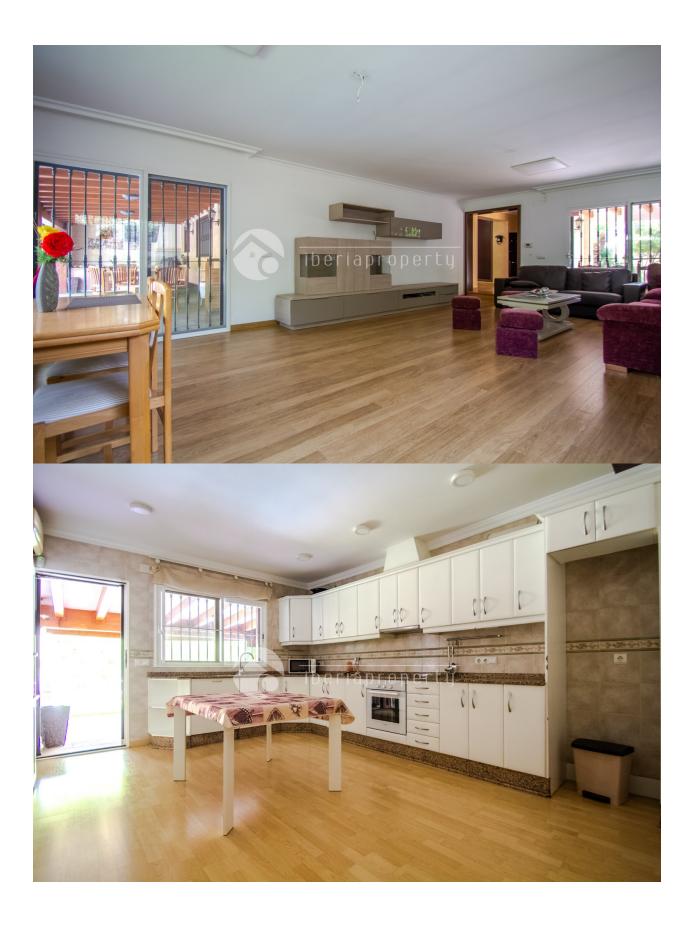

## **DESCRIPCION**

The villa is located in a centric area of Albir, 5-7 minutes walking to the center. It has a very well kept garden with different kind of fruit trees, parking area for several cars (2 covered spaces) and a big pool with a summer kitchen. The house is distributed with a nice hall entrance with guest toilet, living-room with aces to the summer kitchen, separate kitchen, 3 bedrooms all with bathroom on suite, 1 office and terraces. It has central heating by radiators and aircontition/heatpump in all the rooms. The property is in very well maintained Albir a cosy village with all you need inclusive good restaurants and 1 km of beach. About 1,5 km to boat harbour and Altea with the oldtown. The property has a easy exit to highway A7. It is not far from Puig Campana mountain,1362 m high fantastic for haiking/cycling. Easy access to 4 golf courses, Terra Mitica Theme Park and La Marina shopping center. On Costa Blanca you can enjoy the fabulous beaches of Calpe, Altea, Albir, Levante, Poniente, Cala de Finestrat and Villajoysa, with more than 10 km in length that are among the best in Europe awarded the European Union blue flag.

## **CERTIFICADO ENERGETICO**

| ESTILO                                                   | AIRE ACONDICIONADO                                                                      | DISTANCIA A:                                                                     | ORIENTACION                       |
|----------------------------------------------------------|-----------------------------------------------------------------------------------------|----------------------------------------------------------------------------------|-----------------------------------|
| Contemporaneo                                            | <ul><li>Comedor</li><li>Habitaciones</li></ul>                                          | Playa : 1 Km                                                                     | Sur East West                     |
|                                                          |                                                                                         | Aeropuerto: 40 Km                                                                |                                   |
|                                                          |                                                                                         | Ciudad : 500 m                                                                   |                                   |
| AMUEBLADO                                                | PARKING NO. DE                                                                          | TASAS                                                                            | AREAS                             |
| • Sin amueblar                                           | Garage no. de coches : 2                                                                | I.B.I : 1.200 €                                                                  | Oficina                           |
|                                                          | : 4                                                                                     |                                                                                  |                                   |
| COCINA                                                   | JARDÍN Y TERRAZAS                                                                       | CALEFACION                                                                       | EXTRA                             |
| <ul><li>Cocina cerrada</li><li>Cocina equipada</li></ul> | <ul> <li>Terraza cubierta</li> <li>Terraza abierta</li> <li>Arbolos frutales</li> </ul> | <ul> <li>Gas central</li> <li>Radiadores</li> <li>Calefacion en baños</li> </ul> | Alarma     Trastero     Interpret |