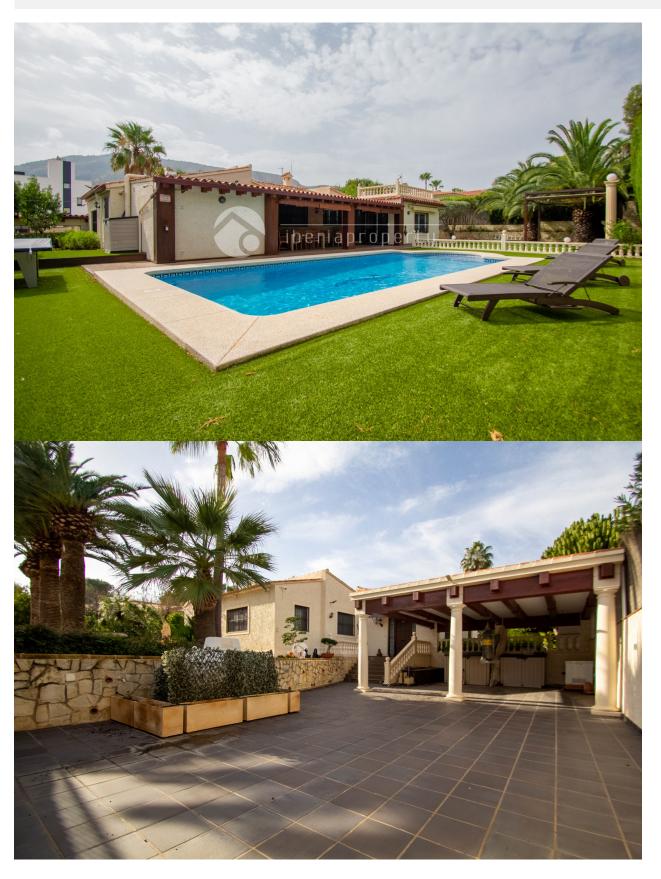

## **DESCRIPCION**

The villa is located in a centric area of Albir, 5-7 minutes walking to the center. It has a very well kept garden with different kind of fruit trees, parking area for several cars (2 covered spaces) and a big pool with a summer kitchen. The house is distributed with a nice hall entrance with guest toilet, living-room with aces to the summer kitchen, separate kitchen, 3 bedrooms all with bathroom on suite, 1 office and terraces. It has central heating by radiators and aircontition/heatpump in all the rooms. The property is in very well maintained Albir a cosy village with all you need inclusive good restaurants and 1 km of beach. About 1,5 km to boat harbour and Altea with the oldtown. The property has a easy exit to highway A7. It is not far from Puig Campana mountain,1362 m high fantastic for haiking/cycling. Easy access to 4 golf courses, Terra Mitica Theme Park and La Marina shopping center. On Costa Blanca you can enjoy the fabulous beaches of Calpe, Altea, Albir, Levante, Poniente, Cala de Finestrat and Villajoysa, with more than 10 km in length that are among the best in Europe awarded the European Union blue flag.