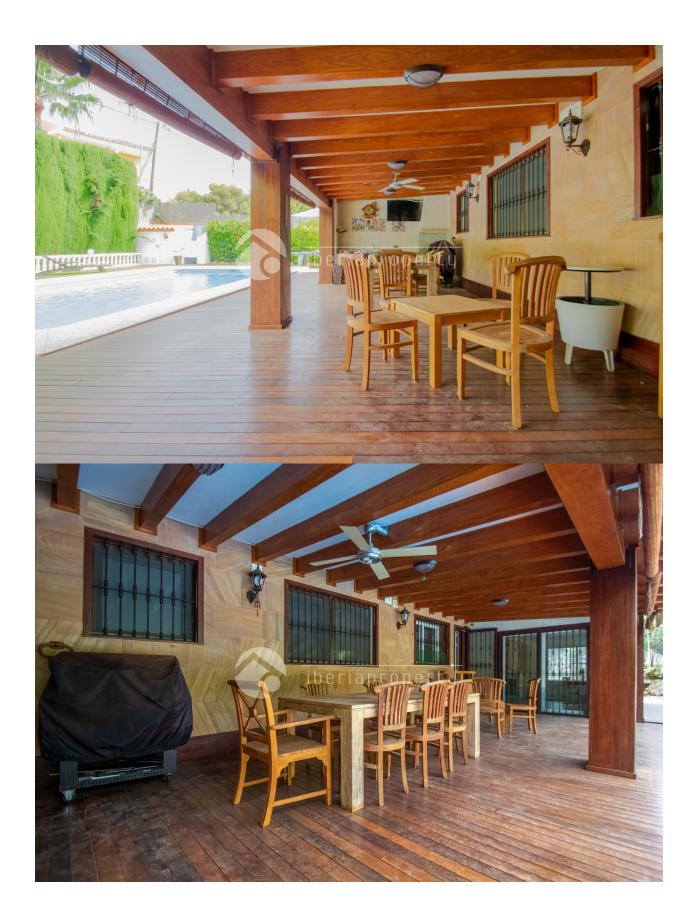

## **DESCRIPCION**

The villa is located in a centric area of Albir, 5-7 minutes walking to the center. It has a very well kept garden with different kind of fruit trees, parking area for several cars (2 covered spaces) and a big pool with a summer kitchen. The house is distributed with a nice hall entrance with guest toilet, living-room with aces to the summer kitchen, separate kitchen, 3 bedrooms all with bathroom on suite, 1 office and terraces. It has central heating by radiators and aircontition/heatpump in all the rooms. The property is in very well maintained Albir a cosy village with all you need inclusive good restaurants and 1 km of beach. About 1,5 km to boat harbour and Altea with the oldtown. The property has a easy exit to highway A7. It is not far from Puig Campana mountain,1362 m high fantastic for haiking/cycling. Easy access to 4 golf courses, Terra Mitica Theme Park and La Marina shopping center. On Costa Blanca you can enjoy the fabulous beaches of Calpe, Altea, Albir, Levante, Poniente, Cala de Finestrat and Villajoysa, with more than 10 km in length that are among the best in Europe awarded the European Union blue flag.

## **CERTIFICADO ENERGETICO**

| ESTILO                                                   | AIRE ACONDICIONADO                                                                      | DISTANCIA A:                                                                     | ORIENTACION                       |
|----------------------------------------------------------|-----------------------------------------------------------------------------------------|----------------------------------------------------------------------------------|-----------------------------------|
| Contemporaneo                                            | <ul><li>Comedor</li><li>Habitaciones</li></ul>                                          | Playa : 1 Km                                                                     | Sur East West                     |
|                                                          |                                                                                         | Aeropuerto: 40 Km                                                                |                                   |
|                                                          |                                                                                         | Ciudad : 500 m                                                                   |                                   |
| AMUEBLADO                                                | PARKING NO. DE                                                                          | TASAS                                                                            | AREAS                             |
| • Sin amueblar                                           | Garage no. de coches : 2                                                                | I.B.I : 1.200 €                                                                  | Oficina                           |
|                                                          | : 4                                                                                     |                                                                                  |                                   |
| COCINA                                                   | JARDÍN Y TERRAZAS                                                                       | CALEFACION                                                                       | EXTRA                             |
| <ul><li>Cocina cerrada</li><li>Cocina equipada</li></ul> | <ul> <li>Terraza cubierta</li> <li>Terraza abierta</li> <li>Arbolos frutales</li> </ul> | <ul> <li>Gas central</li> <li>Radiadores</li> <li>Calefacion en baños</li> </ul> | Alarma     Trastero     Interpret |

Arboles frutales

Cocina exterior

BBQ/grillJardín privado

Calefacion en baños

Chimenea

• Internet

"OUR EXPERIENCE IS YOUR GUARANTEE"