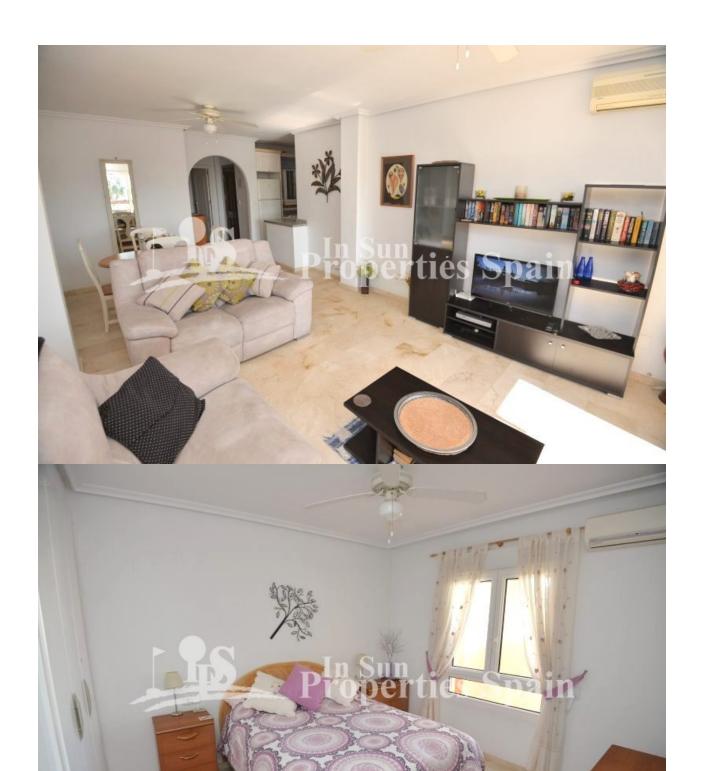

## **DESCRIPCION**

Located in the heart of PLAYA FLAMENCA is this wonderful south facing 2-bedroom apartment in the closed gated residential of Jumilla II. The apartment is located on the second floor and can be reached with a lift or via stairs. The property has two bedrooms, the master with ensuite shower room and both with fitted wardobes, family bathroom, living and dining area with an open kitchen and a sunny balcony. Also there is a very nice community pool with a green area, parking and a communal roof top terrace. The property will be sold furnished with AC. Centrally located just 1.6km from Zenia Boulevard, 3 minutes walk from the Saturday market street, 5 minutes to Cala la Mosca Beach, Playa Flamenca and within 4 minutes drive you have a number of Supermarkets like Carrefour, Mercadona and Lidl. Playa Flamenca is a small beach resort south of Punta Prima and north of La Zenia. Several Blue flag beaches are in walking distance and provide plenty of sun and sea for your vacation in Spain. As a permanent residence, the area is home to a number of quiet residential areas. Alicante airport is within a