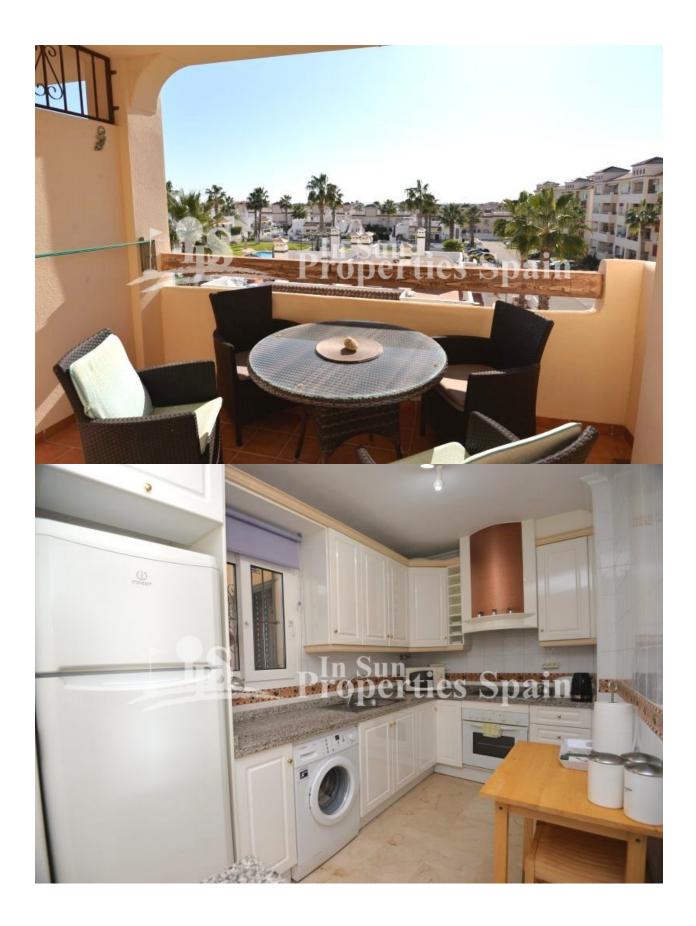

## **DESCRIPCION**

Located in the heart of PLAYA FLAMENCA is this wonderful south facing 2-bedroom apartment in the closed gated residential of Jumilla II. The apartment is located on the second floor and can be reached with a lift or via stairs. The property has two bedrooms, the master with ensuite shower room and both with fitted wardobes, family bathroom, living and dining area with an open kitchen and a sunny balcony. Also there is a very nice community pool with a green area, parking and a communal roof top terrace. The property will be sold furnished with AC. Centrally located just 1.6km from Zenia Boulevard, 3 minutes walk from the Saturday market street, 5 minutes to Cala la Mosca Beach, Playa Flamenca and within 4 minutes drive you have a number of Supermarkets like Carrefour, Mercadona and Lidl. Playa Flamenca is a small beach resort south of Punta Prima and north of La Zenia. Several Blue flag beaches are in walking distance and provide plenty of sun and sea for your vacation in Spain. As a permanent residence, the area is home to a number of quiet residential areas. Alicante airport is within a