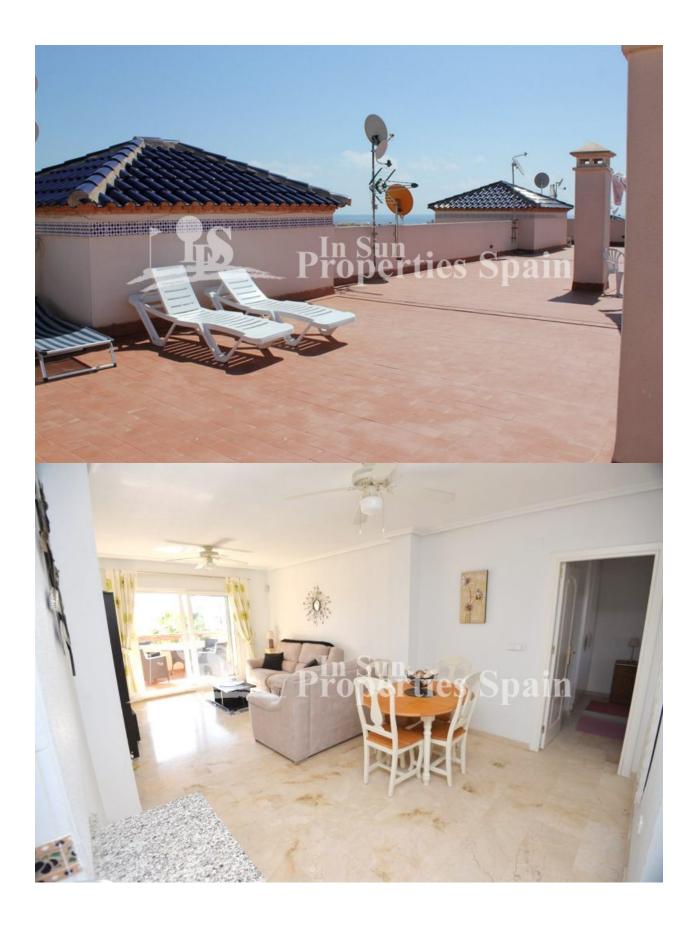

## **DESCRIPCION**

Located in the heart of PLAYA FLAMENCA is this wonderful south facing 2-bedroom apartment in the closed gated residential of Jumilla II. The apartment is located on the second floor and can be reached with a lift or via stairs. The property has two bedrooms, the master with ensuite shower room and both with fitted wardobes, family bathroom, living and dining area with an open kitchen and a sunny balcony. Also there is a very nice community pool with a green area, parking and a communal roof top terrace. The property will be sold furnished with AC. Centrally located just 1.6km from Zenia Boulevard, 3 minutes walk from the Saturday market street, 5 minutes to Cala la Mosca Beach, Playa Flamenca and within 4 minutes drive you have a number of Supermarkets like Carrefour, Mercadona and Lidl. Playa Flamenca is a small beach resort south of Punta Prima and north of La Zenia. Several Blue flag beaches are in walking distance and provide plenty of sun and sea for your vacation in Spain. As a permanent residence, the area is home to a number of quiet residential areas. Alicante airport is within a