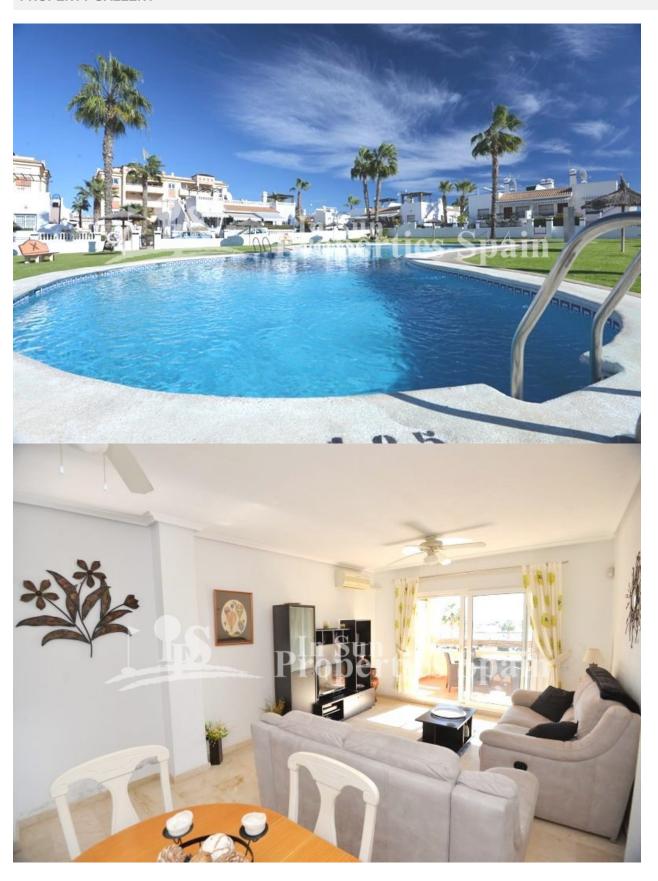

## **DESCRIPCION**

Located in the heart of PLAYA FLAMENCA is this wonderful south facing 2-bedroom apartment in the closed gated residential of Jumilla II. The apartment is located on the second floor and can be reached with a lift or via stairs. The property has two bedrooms, the master with ensuite shower room and both with fitted wardobes, family bathroom, living and dining area with an open kitchen and a sunny balcony. Also there is a very nice community pool with a green area, parking and a communal roof top terrace. The property will be sold furnished with AC. Centrally located just 1.6km from Zenia Boulevard, 3 minutes walk from the Saturday market street, 5 minutes to Cala la Mosca Beach, Playa Flamenca and within 4 minutes drive you have a number of Supermarkets like Carrefour, Mercadona and Lidl. Playa Flamenca is a small beach resort south of Punta Prima and north of La Zenia. Several Blue flag beaches are in walking distance and provide plenty of sun and sea for your vacation in Spain. As a permanent residence, the area is home to a number of quiet residential areas. Alicante airport is within a