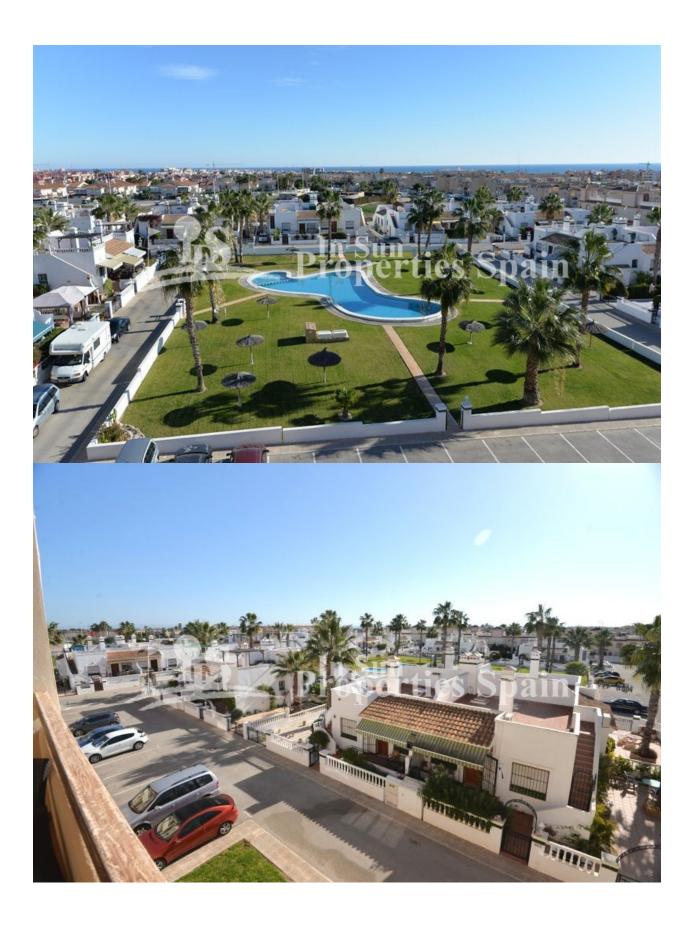

## **DESCRIPCION**

Located in the heart of PLAYA FLAMENCA is this wonderful south facing 2-bedroom apartment in the closed gated residential of Jumilla II. The apartment is located on the second floor and can be reached with a lift or via stairs. The property has two bedrooms, the master with ensuite shower room and both with fitted wardobes, family bathroom, living and dining area with an open kitchen and a sunny balcony. Also there is a very nice community pool with a green area, parking and a communal roof top terrace. The property will be sold furnished with AC. Centrally located just 1.6km from Zenia Boulevard, 3 minutes walk from the Saturday market street, 5 minutes to Cala la Mosca Beach, Playa Flamenca and within 4 minutes drive you have a number of Supermarkets like Carrefour, Mercadona and Lidl. Playa Flamenca is a small beach resort south of Punta Prima and north of La Zenia. Several Blue flag beaches are in walking distance and provide plenty of sun and sea for your vacation in Spain. As a permanent residence, the area is home to a number of quiet residential areas. Alicante airport is within a